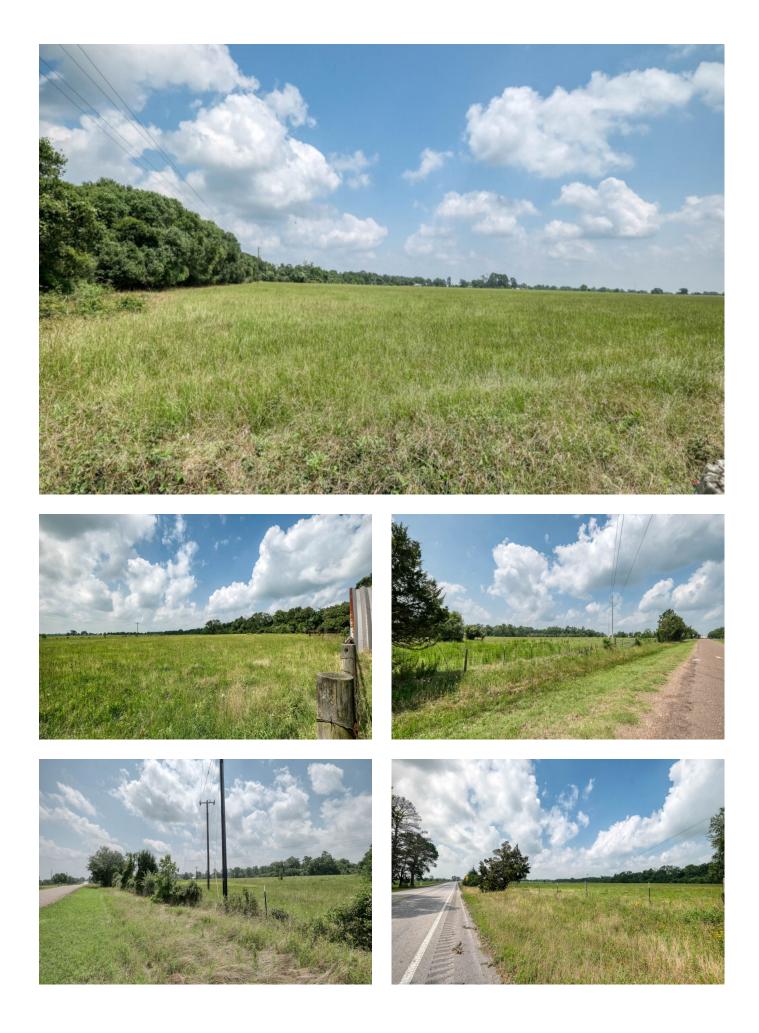

## Description:

Prime Location with Endless Possibilities! Discover this exceptional unrestricted property featuring outstanding road frontage and excellent visibility—perfect for residential, commercial, or agricultural use. The land is 90% cleared and fenced on 2 sides, offering a versatile canvas for your dream home, thriving business, or hobby farm. Enjoy peace of mind with no flood plain and benefit from agricultural exemption for significantly reduced taxes. Whether you're looking to invest, build, or operate a business, this high-potential property checks all the boxes! More land available - up to 77 acres.

Acres: 26 List Price: \$1,344,200 City: Hempstead

County: Waller State: TX Zip: 77445

Timothy Phelan TimothyPhelan

Image not found or type unknown

tphelan@WallerCountyLand.com 281-723-9656

Texas Real Estate Commision Information About Brokerage Service » | Texas Real Estate Commision Consumer Protection Notice »