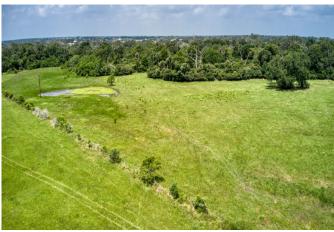

## Description:

Prime Location with Endless Possibilities! Discover this exceptional unrestricted property featuring outstanding road frontage and excellent visibility—perfect for residential, commercial, or agricultural use. The land is 90% cleared and fenced on 2 sides, offering a versatile canvas for your dream home, thriving business, or hobby farm. Enjoy peace of mind with no flood plain and benefit from agricultural exemption for significantly reduced taxes. Whether you're looking to invest, build, or operate a business, this high-potential property checks all the boxes! More land available - up to 77 acres.

Acres: 26 List Price: \$1,344,200 City: Hempstead

County: Waller State: TX Zip: 77445

Timothy Phelan TimothyPhelan

Image not found or type unknown

tphelan@WallerCountyLand.com 281-723-9656

Texas Real Estate Commision Information About Brokerage Service » | Texas Real Estate Commision Consumer Protection Notice »