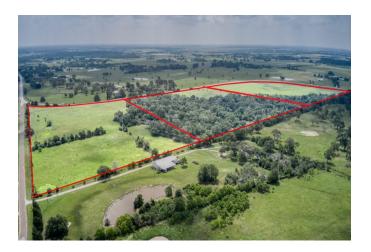

## Description:

Prime Location with Endless Possibilities! Discover this exceptional unrestricted property featuring outstanding road frontage and excellent visibility—perfect for residential, commercial, or agricultural use. The land is 90% cleared and fenced on 2 sides, offering a versatile canvas for your dream home, thriving business, or hobby farm. Enjoy peace of mind with no flood plain and benefit from agricultural exemption for significantly reduced taxes. Whether you're looking to invest, build, or operate a business, this high-potential property checks all the boxes! More land available - up to 77 acres.

Acres: 26 List Price: \$1,344,200 City: Hempstead

County: Waller State: TX Zip: 77445

Timothy Phelan TimothyPhelan

Image not found or type unknown

tphelan@WallerCountyLand.com 281-723-9656

Texas Real Estate Commision Information About Brokerage Service » | Texas Real Estate Commision Consumer Protection Notice »