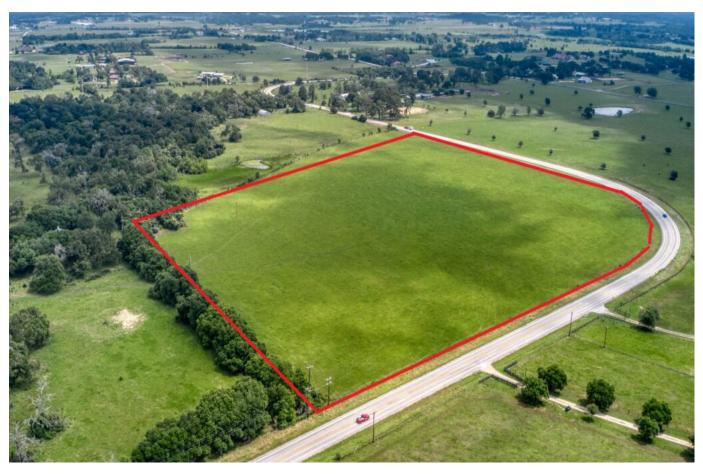

## TBD FM 1488 – South End Tract 3 - List Price: \$1,344,200

Property Type: Acreage, Commercial

VIEW ON MAP

## Description:

Prime Location with Endless Possibilities! Discover this exceptional unrestricted property featuring outstanding road frontage and excellent visibility—perfect for residential, commercial, or agricultural use. The land is 90% cleared and fenced on 2 sides, offering a versatile canvas for your dream home, thriving business, or hobby farm. Enjoy peace of mind with no flood plain and benefit from agricultural exemption for significantly reduced taxes. Whether you're looking to invest, build, or operate a business, this high-potential property checks all the boxes! More land available - up to 77 acres.

Acres: 26 List Price: \$1,344,200 City: Hempstead

County: Waller State: TX Zip: 77445

Timothy Phelan TimothyPhelan

Image not found or type unknown

tphelan@WallerCountyLand.com 281-723-9656

Texas Real Estate Commision Information About Brokerage Service » | Texas Real Estate Commision Consumer Protection Notice »