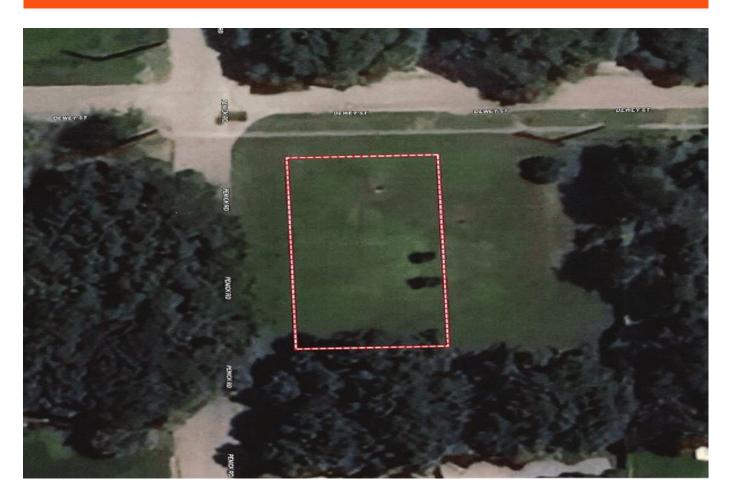

## Lot 8 Dewey @ Penick - List Price: \$72,500

Property Type: Acreage

## Description:

One of two cleared lots available in the thriving community of Waller, ideally situated between Business 290 and Hwy 290. This prime corner lot offers access via Penick Rd. and Dewey St., with no floodplain concerns. Cleared and ready for construction, the property is perfect for residential or commercial use. City utility services available, low taxes, and no deed restrictions. Zoned to Waller ISD and located just five blocks from Waller Junior High School. Buyers are encouraged to review City of Waller ordinances and building requirements. Don't miss this chance to secure a prime investment in the heart of Waller!