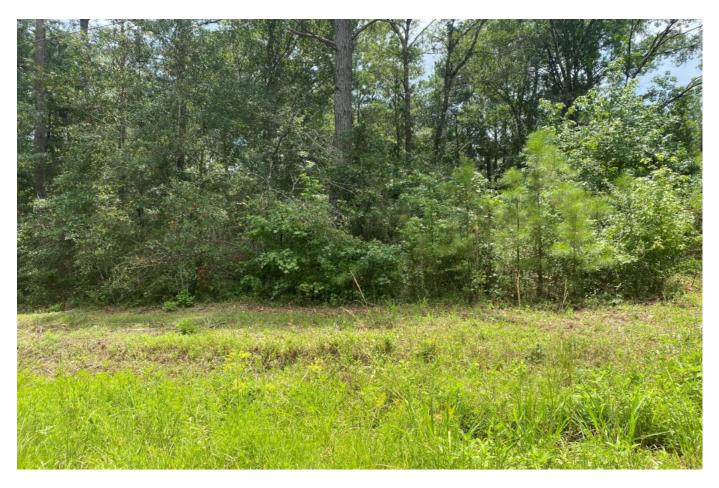

## Description:

This serene, wooded property provides a private retreat just a short walk from the vibrant Renaissance Festival grounds. Immerse yourself in the festival's excitement while enjoying the peace of nature, with abundant wildlife including deer, raccoons, and various bird species. The lot offers flexibility, allowing you to build or place a mobile home. It features anexisting driveway and a charming pond. Ideal for nature enthusiasts, horse owners, or those seeking a quiet escape, theproperty has city water and electricity available at the road. The land is densely wooded, offering you the freedom to clear asmuch or as little as you desire. Not located in a floodplain. (The lot next door is also available MLS#24890776)