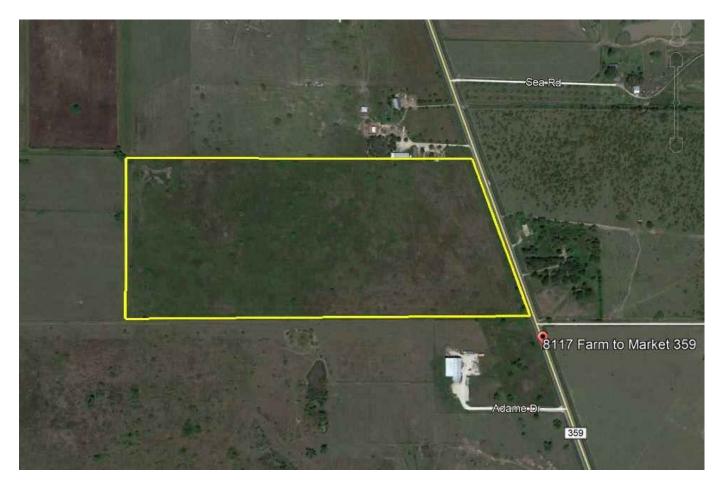

## Description:

UNRESTRICTED!! This property is cleared and ready for your dream home or business. Located in opportunity zone and has access to 3 phase electric. Property is fully fenced so bring your cattle or horses to roam the wide open spaces. Approx. 1133 ft of road frontage on FM 359. No flood plain. Just 10 minutes from I-10 and 15 minutes from Hwy 290.

Acres: 61

List Price: \$1,515,575

City: Brookshire

County: Waller

State: Texas

Zip: 77423

Timothy Phelan

tphelan@WallerCountyLand.com 281-723-9656