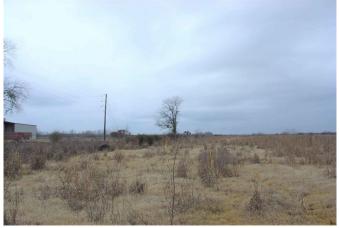

## Description:

UNRESTRICTED!! This property is cleared and ready for your dream home or business. Located in opportunity zone and has access to 3 phase electric. Property is fully fenced so bring your cattle or horses to roam the wide open spaces. Approx. 1133 ft of road frontage on FM 359. No flood plain. Just 10 minutes from I-10 and 15 minutes from Hwy 290.

Acres: 61

List Price: \$1,515,575

City: Brookshire

County: Waller

State: Texas

Zip: 77423

Timothy Phelan

tphelan@WallerCountyLand.com 281-723-9656