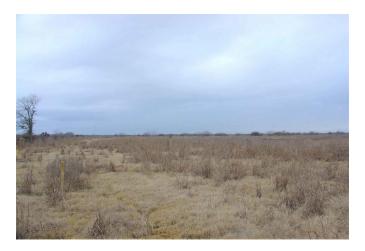

## Description:

UNRESTRICTED!! This property is cleared and ready for your dream home or business. Located in opportunity zone and has access to 3 phase electric. Property is fully fenced so bring your cattle or horses to roam the wide open spaces. Approx. 1133 ft of road frontage on FM 359. No flood plain. Just 10 minutes from I-10 and 15 minutes from Hwy 290.

Acres: 61

List Price: \$1,515,575

City: Brookshire

County: Waller

State: Texas

Zip: 77423

Timothy Phelan

tphelan@WallerCountyLand.com 281-723-9656