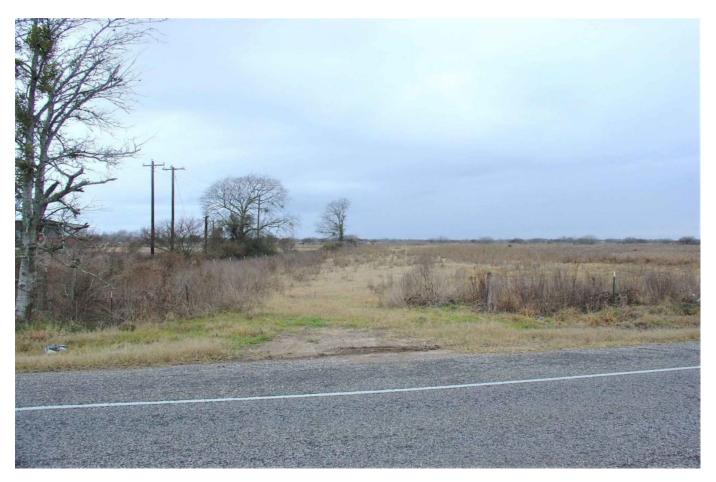

## Description:

UNRESTRICTED!! This property is cleared and ready for your dream home or business. Located in opportunity zone and has access to 3 phase electric. Property is fully fenced so bring your cattle or horses to roam the wide open spaces. Approx. 1133 ft of road frontage on FM 359. No flood plain. Just 10 minutes from I-10 and 15 minutes from Hwy 290.

Acres: 61

List Price: \$1,515,575

City: Brookshire

County: Waller

State: Texas

Zip: 77423

Timothy Phelan

tphelan@WallerCountyLand.com 281-723-9656