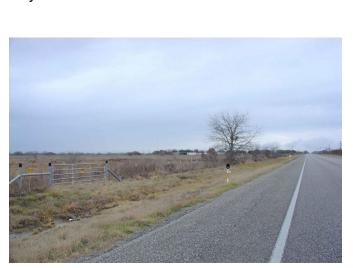

## Description:

UNRESTRICTED!! This property is cleared and ready for your dream home or business. Located in opportunity zone and has access to 3 phase electric. Property is fully fenced so bring your cattle or horses to roam the wide open spaces. Approx. 1133 ft of road frontage on FM 359. No flood plain. Just 10 minutes from I-10 and 15 minutes from Hwy 290.

Acres: 61

List Price: \$1,515,575

City: Brookshire

County: Waller

State: Texas

Zip: 77423

Timothy Phelan

tphelan@WallerCountyLand.com 281-723-9656