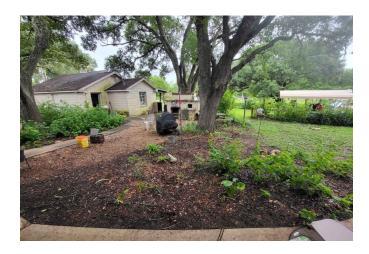

## Description:

This could be your show-stopper property! If you love nature, history & room to move around this is IT! The home was built in 1940 by Hempstead's 1st resident Dr., Sydney Walker. All of the outside trim and massive chimney are constructed using petrified wood. All of the rooms are generously sized, the 3rd BDRM has the original floral, wool carpeting. The sunroom is cozy & cheerful and has been the favorite room to sit and chat during family gatherings. It can easily be a 2nd living room &/ora guest room. The 8.5 lots that make up this property has a leisure pool with a bubbling spa & waterfall, mature oaks and a young, recently planted orchard. Approx 5.5 lots make up the fully fenced backyard. Cottage garden style, the bedding areas are TX Natives that need help from unruliness but very minimal care with watering. In 2023, the utility room was relocated from the garage to inside the home. In 2024 all water lines under the home were replaced using PEX.