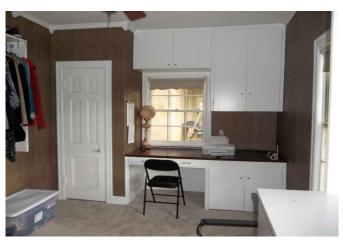

## Description:

This could be your show-stopper property! If you love nature, history & room to move around this is IT! The home was built in 1940 by Hempstead's 1st resident Dr., Sydney Walker. All of the outside trim and massive chimney are constructed using petrified wood. All of the rooms are generously sized, the 3rd BDRM has the original floral, wool carpeting. The sunroom is cozy & cheerful and has been the favorite room to sit and chat during family gatherings. It can easily be a 2nd living room &/ora guest room. The 8.5 lots that make up this property has a leisure pool with a bubbling spa & waterfall, mature oaks and a young, recently planted orchard. Approx 5.5 lots make up the fully fenced backyard. Cottage garden style, the bedding areas are TX Natives that need help from unruliness but very minimal care with watering. In 2023, the utility room was relocated from the garage to inside the home. In 2024 all water lines under the home were replaced using PEX.