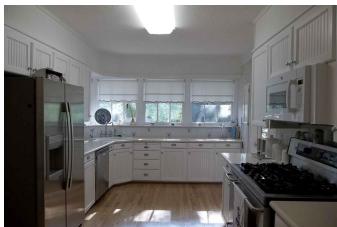

## Description:

This could be your show-stopper property! If you love nature, history & room to move around this is IT! The home was built in 1940 by Hempstead's 1st resident Dr., Sydney Walker. All of the outside trim and massive chimney are constructed using petrified wood. All of the rooms are generously sized, the 3rd BDRM has the original floral, wool carpeting. The sunroom is cozy & cheerful and has been the favorite room to sit and chat during family gatherings. It can easily be a 2nd living room &/ora guest room. The 8.5 lots that make up this property has a leisure pool with a bubbling spa & waterfall, mature oaks and a young, recently planted orchard. Approx 5.5 lots make up the fully fenced backyard. Cottage garden style, the bedding areas are TX Natives that need help from unruliness but very minimal care with watering. In 2023, the utility room was relocated from the garage to inside the home. In 2024 all water lines under the home were replaced using PEX.