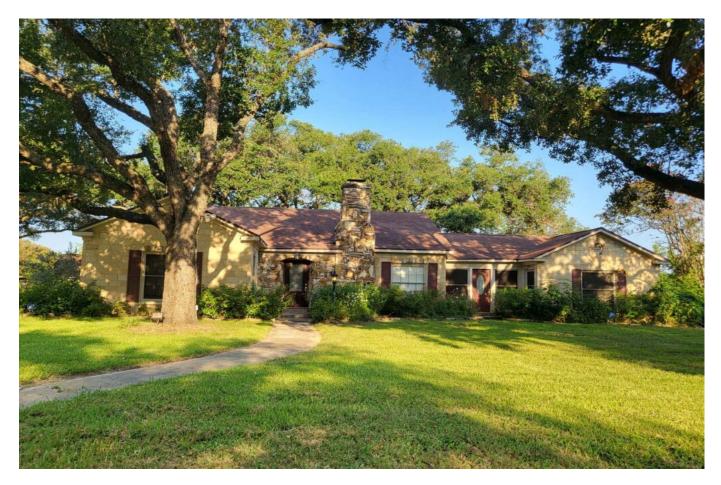

## **WALLER COUNTY LAND COMPANY**

Established 1985

Waller Office: 936.372.9181

Hempstead Office: 979.826.4133

633 14th St. - List Price: \$425,400

Property Type: Residential

## Description:

This could be your show-stopper property! If you love nature, history & room to move around this is IT! The home was built in 1940 by Hempstead's 1st resident Dr., Sydney Walker. All of the outside trim and massive chimney are constructed using petrified wood. All of the rooms are generously sized, the 3rd BDRM has the original floral, wool carpeting. The sunroom is cozy & cheerful and has been the favorite room to sit and chat during family gatherings. It can easily be a 2nd living room &/ora guest room. The 8.5 lots that make up this property has a leisure pool with a bubbling spa & waterfall, mature oaks and a young, recently planted orchard. Approx 5.5 lots make up the fully fenced backyard. Cottage garden style, the bedding areas are TX Natives that need help from unruliness but very minimal care with watering. In 2023, the utility room was relocated from the garage to inside the home. In 2024 all water lines under the home were replaced using PEX.