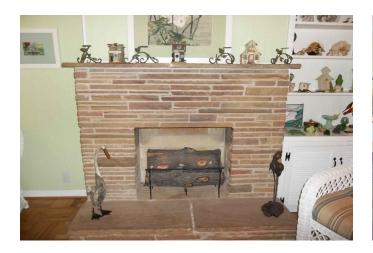

## Description:

This could be your show-stopper property! If you love nature, history & room to move around this is IT! The home was built in 1940 by Hempstead's 1st resident Dr., Sydney Walker. All of the outside trim and massive chimney are constructed using petrified wood. All of the rooms are generously sized, the 3rd BDRM has the original floral, wool carpeting. The sunroom is cozy & cheerful and has been the favorite room to sit and chat during family gatherings. It can easily be a 2nd living room &/ora guest room. The 8.5 lots that make up this property has a leisure pool with a bubbling spa & waterfall, mature oaks and a young, recently planted orchard. Approx 5.5 lots make up the fully fenced backyard. Cottage garden style, the bedding areas are TX Natives that need help from unruliness but very minimal care with watering. In 2023, the utility room was relocated from the garage to inside the home. In 2024 all water lines under the home were replaced using PEX.