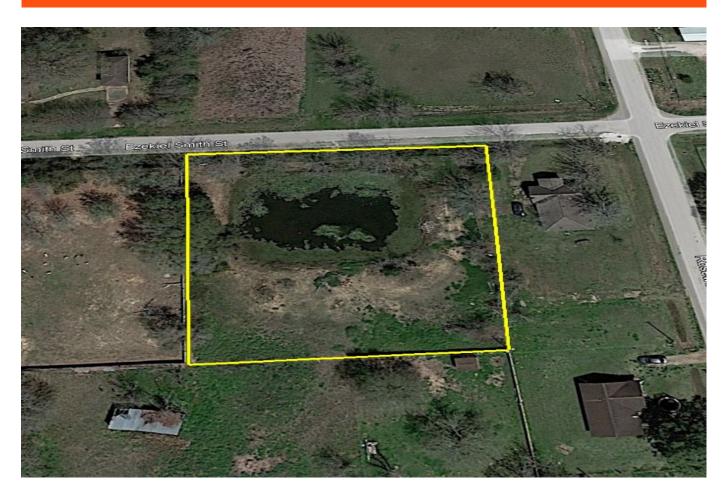

## 625 Ezekiel Smith St. - List Price: \$118,000

Property Type: Acreage

## Description:

Build your dream home on these two stunning lots, featuring a serene pond and situated in the fast-growing community of Prairie View. These properties offer a unique opportunity to invest in a desirable area, just a short distance from Prairie View University and easy access to Hwy 290. Perfect for investment or building your dream home. Don't let this pass you by!

Acres: 1 County: Waller

List Price: \$118,000 State: TX

City: Prairie View Zip: 77446

Joel Lopez

JoelLopez

Image not found or type unknown

realestatexprt@gmail.com

281-381-0707