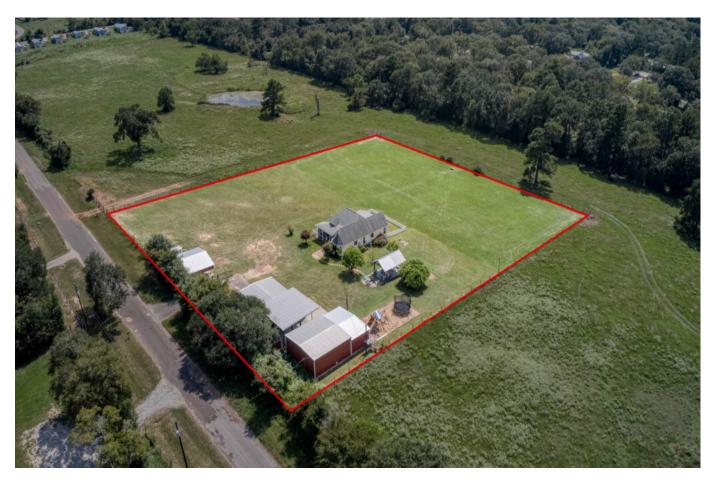

## 535 Scroggins Ln. - List Price: \$749,900

Property Type: Residential

VIEW ON MAP

## Description:

This beautiful property offers a unique opportunity to own a spacious home on unrestricted land, giving you the freedom to enjoy your space without limitations. Whether you're looking to expand, start a small farm, or simply enjoy the tranquility of country living, this home has it all. The property is well-maintained and ready for its next owner. This property features a charming 3 bedroom, 2 full bath home with a fireplace and two screened in porches. Property is fully fenced with outdoor kitchen perfect for entertaining, sprinkler system to ensure a lush lawn, covered RV parking, workshops, storage building and lots of room to roam. (2 larger buildings are 30x30, 1 building is 15x30, 1 building is 10x30 & small storage building is 9x12.Carport is 30x20 & RV area is 30x30 with complete hook-ups) Don't miss out on this rare opportunity.

Acres: 3 List Price: \$749,900 City: Waller

County: Waller State: TX Zip: 77484