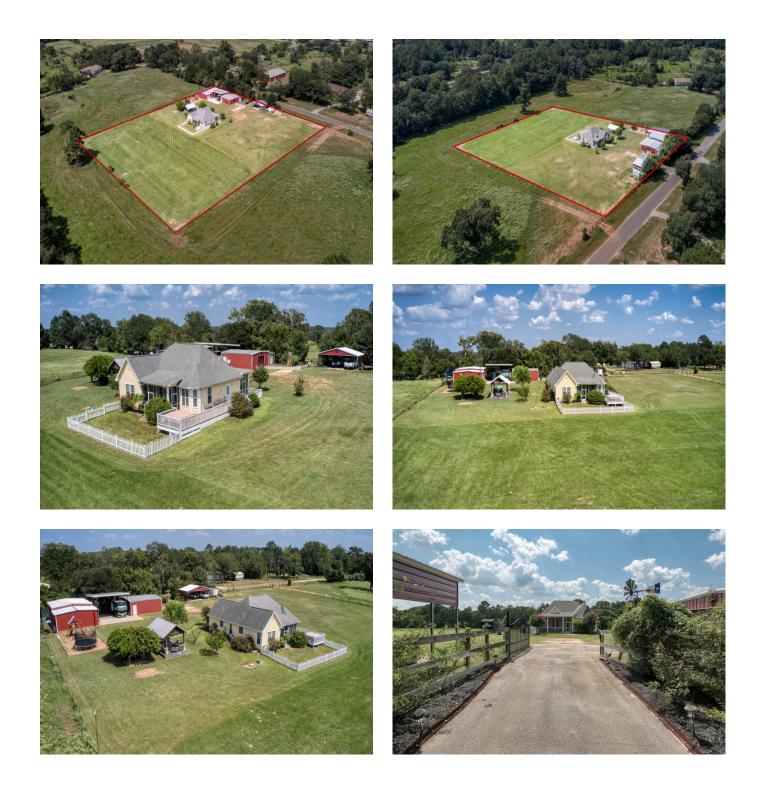

## Description:

This beautiful property offers a unique opportunity to own a spacious home on unrestricted land, giving you the freedom to enjoy your space without limitations. Whether you're looking to expand, start a small farm, or simply enjoy the tranquility of country living, this home has it all. The property is well-maintained and ready for its next owner. This property features a charming 3 bedroom, 2 full bath home with a fireplace and two screened in porches. Property is fully fenced with outdoor kitchen perfect for entertaining, sprinkler system to ensure a lush lawn, covered RV parking, workshops, storage building and lots of room to roam. (2 larger buildings are 30x30, 1 building is 15x30, 1 building is 10x30 & small storage building is 9x12.Carport is 30x20 & RV area is 30x30 with complete hook-ups) Don't miss out on this rare opportunity.

Acres: 3 List Price: \$749,900 City: Waller

County: Waller State: TX Zip: 77484