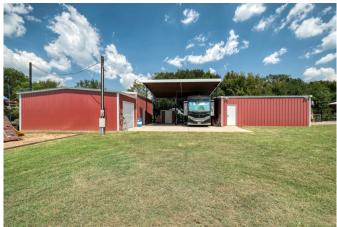

## Description:

This beautiful property offers a unique opportunity to own a spacious home on unrestricted land, giving you the freedom to enjoy your space without limitations. Whether you're looking to expand, start a small farm, or simply enjoy the tranquility of country living, this home has it all. The property is well-maintained and ready for its next owner. This property features a charming 3 bedroom, 2 full bath home with a fireplace and two screened in porches. Property is fully fenced with outdoor kitchen perfect for entertaining, sprinkler system to ensure a lush lawn, covered RV parking, workshops, storage building and lots of room to roam. (2 larger buildings are 30x30, 1 building is 15x30, 1 building is 10x30 & small storage building is 9x12.Carport is 30x20 & RV area is 30x30 with complete hook-ups) Don't miss out on this rare opportunity.