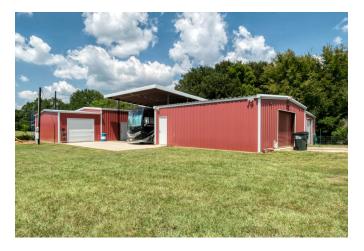

## Description:

This beautiful property offers a unique opportunity to own a spacious home on unrestricted land, giving you the freedom to enjoy your space without limitations. Whether you're looking to expand, start a small farm, or simply enjoy the tranquility of country living, this home has it all. The property is well-maintained and ready for its next owner. This property features a charming 3 bedroom, 2 full bath home with a fireplace and two screened in porches. Property is fully fenced with outdoor kitchen perfect for entertaining, sprinkler system to ensure a lush lawn, covered RV parking, workshops, storage building and lots of room to roam. (2 larger buildings are 30x30, 1 building is 15x30, 1 building is 10x30 & small storage building is 9x12.Carport is 30x20 & RV area is 30x30 with complete hook-ups) Don't miss out on this rare opportunity.