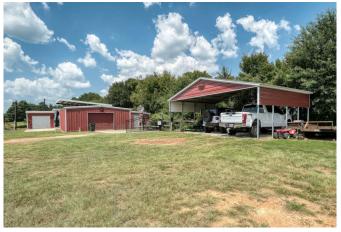

## Description:

This beautiful property offers a unique opportunity to own a spacious home on unrestricted land, giving you the freedom to enjoy your space without limitations. Whether you're looking to expand, start a small farm, or simply enjoy the tranquility of country living, this home has it all. The property is well-maintained and ready for its next owner. This property features a charming 3 bedroom, 2 full bath home with a fireplace and two screened in porches. Property is fully fenced with outdoor kitchen perfect for entertaining, sprinkler system to ensure a lush lawn, covered RV parking, workshops, storage building and lots of room to roam. (2 larger buildings are 30x30, 1 building is 15x30, 1 building is 10x30 & small storage building is 9x12.Carport is 30x20 & RV area is 30x30 with complete hook-ups) Don't miss out on this rare opportunity.