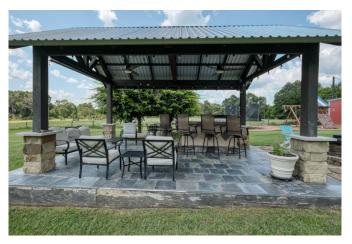

## Description:

This beautiful property offers a unique opportunity to own a spacious home on unrestricted land, giving you the freedom to enjoy your space without limitations. Whether you're looking to expand, start a small farm, or simply enjoy the tranquility of country living, this home has it all. The property is well-maintained and ready for its next owner. This property features a charming 3 bedroom, 2 full bath home with a fireplace and two screened in porches. Property is fully fenced with outdoor kitchen perfect for entertaining, sprinkler system to ensure a lush lawn, covered RV parking, workshops, storage building and lots of room to roam. (2 larger buildings are 30x30, 1 building is 15x30, 1 building is 10x30 & small storage building is 9x12.Carport is 30x20 & RV area is 30x30 with complete hook-ups) Don't miss out on this rare opportunity.