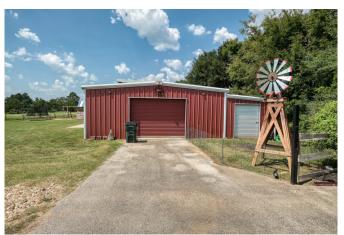

## Description:

This beautiful property offers a unique opportunity to own a spacious home on unrestricted land, giving you the freedom to enjoy your space without limitations. Whether you're looking to expand, start a small farm, or simply enjoy the tranquility of country living, this home has it all. The property is well-maintained and ready for its next owner. This property features a charming 3 bedroom, 2 full bath home with a fireplace and two screened in porches. Property is fully fenced with outdoor kitchen perfect for entertaining, sprinkler system to ensure a lush lawn, covered RV parking, workshops, storage building and lots of room to roam. (2 larger buildings are 30x30, 1 building is 15x30, 1 building is 10x30 & small storage building is 9x12.Carport is 30x20 & RV area is 30x30 with complete hook-ups) Don't miss out on this rare opportunity.