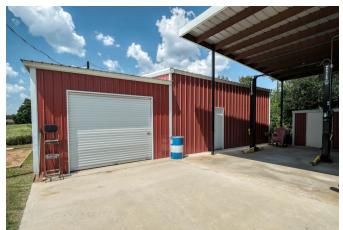

## Description:

This beautiful property offers a unique opportunity to own a spacious home on unrestricted land, giving you the freedom to enjoy your space without limitations. Whether you're looking to expand, start a small farm, or simply enjoy the tranquility of country living, this home has it all. The property is well-maintained and ready for its next owner. This property features a charming 3 bedroom, 2 full bath home with a fireplace and two screened in porches. Property is fully fenced with outdoor kitchen perfect for entertaining, sprinkler system to ensure a lush lawn, covered RV parking, workshops, storage building and lots of room to roam. (2 larger buildings are 30x30, 1 building is 15x30, 1 building is 10x30 & small storage building is 9x12.Carport is 30x20 & RV area is 30x30 with complete hook-ups) Don't miss out on this rare opportunity.