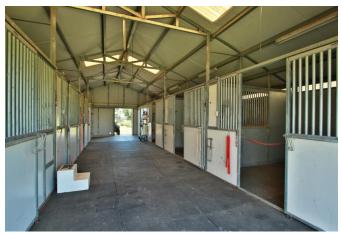

## Description:

This charming custom home sits on 31+ acres and has so much to offer with its Austin Stone front & hardi plank exterior to its 28 acres of fertilized pastures to the outdoor pool & indoor spa room. Property is laid out for ease and access to all improvements. Property includes 9 paddocks(2-5 acres each) w/ water to each. 5 of these have 12x24 shade sheds. 3 smaller paddocks w/ water and run-in sheds near stable. 2,500 sq ft. barn/workshop with concrete slab & office space, 6 stall stable with feed room, tack room, wash rack & stanchion/vet station, small arena with round pen and fenced & cross fenced. Home has central vacuum, gorgeous granite countertops in Island Kitchen with breakfast bar, vaulted ceilings, Solatube skylights for natural lighting, oversized garage and amazing porch & pool with waterfall and separate koi pond. The sandy loam and fertilized pastures make this a perfect horse property set up ready for boarding/riding lessons/training.