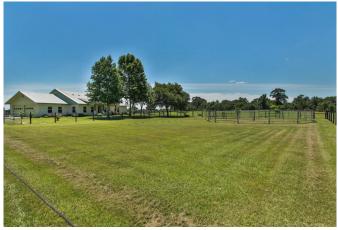

## Description:

This charming custom home sits on 31+ acres and has so much to offer with its Austin Stone front & hardi plank exterior to its 28 acres of fertilized pastures to the outdoor pool & indoor spa room. Property is laid out for ease and access to all improvements. Property includes 9 paddocks(2-5 acres each) w/ water to each. 5 of these have 12x24 shade sheds. 3 smaller paddocks w/ water and run-in sheds near stable. 2,500 sq ft. barn/workshop with concrete slab & office space, 6 stall stable with feed room, tack room, wash rack & stanchion/vet station, small arena with round pen and fenced & cross fenced. Home has central vacuum, gorgeous granite countertops in Island Kitchen with breakfast bar, vaulted ceilings, Solatube skylights for natural lighting, oversized garage and amazing porch & pool with waterfall and separate koi pond. The sandy loam and fertilized pastures make this a perfect horse property set up ready for boarding/riding lessons/training.