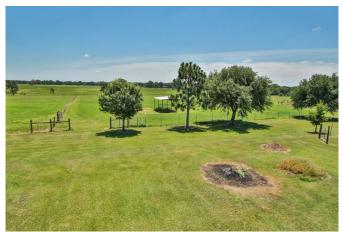

## Description:

This charming custom home sits on 31+ acres and has so much to offer with its Austin Stone front & hardi plank exterior to its 28 acres of fertilized pastures to the outdoor pool & indoor spa room. Property is laid out for ease and access to all improvements. Property includes 9 paddocks(2-5 acres each) w/ water to each. 5 of these have 12x24 shade sheds. 3 smaller paddocks w/ water and run-in sheds near stable. 2,500 sq ft. barn/workshop with concrete slab & office space, 6 stall stable with feed room, tack room, wash rack & stanchion/vet station, small arena with round pen and fenced & cross fenced. Home has central vacuum, gorgeous granite countertops in Island Kitchen with breakfast bar, vaulted ceilings, Solatube skylights for natural lighting, oversized garage and amazing porch & pool with waterfall and separate koi pond. The sandy loam and fertilized pastures make this a perfect horse property set up ready for boarding/riding lessons/training.