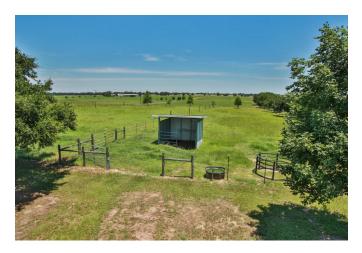

## Description:

This charming custom home sits on 31+ acres and has so much to offer with its Austin Stone front & hardi plank exterior to its 28 acres of fertilized pastures to the outdoor pool & indoor spa room. Property is laid out for ease and access to all improvements. Property includes 9 paddocks(2-5 acres each) w/ water to each. 5 of these have 12x24 shade sheds. 3 smaller paddocks w/ water and run-in sheds near stable. 2,500 sq ft. barn/workshop with concrete slab & office space, 6 stall stable with feed room, tack room, wash rack & stanchion/vet station, small arena with round pen and fenced & cross fenced. Home has central vacuum, gorgeous granite countertops in Island Kitchen with breakfast bar, vaulted ceilings, Solatube skylights for natural lighting, oversized garage and amazing porch & pool with waterfall and separate koi pond. The sandy loam and fertilized pastures make this a perfect horse property set up ready for boarding/riding lessons/training.