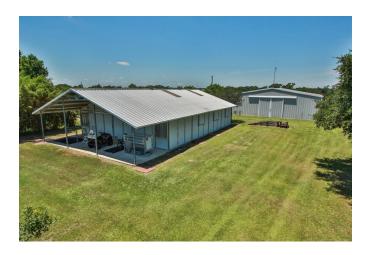

## Description:

This charming custom home sits on 31+ acres and has so much to offer with its Austin Stone front & hardi plank exterior to its 28 acres of fertilized pastures to the outdoor pool & indoor spa room. Property is laid out for ease and access to all improvements. Property includes 9 paddocks(2-5 acres each) w/ water to each. 5 of these have 12x24 shade sheds. 3 smaller paddocks w/ water and run-in sheds near stable. 2,500 sq ft. barn/workshop with concrete slab & office space, 6 stall stable with feed room, tack room, wash rack & stanchion/vet station, small arena with round pen and fenced & cross fenced. Home has central vacuum, gorgeous granite countertops in Island Kitchen with breakfast bar, vaulted ceilings, Solatube skylights for natural lighting, oversized garage and amazing porch & pool with waterfall and separate koi pond. The sandy loam and fertilized pastures make this a perfect horse property set up ready for boarding/riding lessons/training.