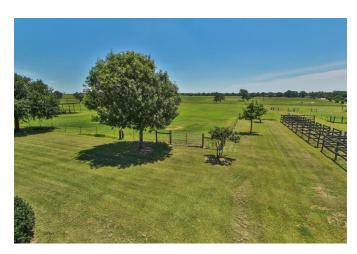

## Description:

This charming custom home sits on 31+ acres and has so much to offer with its Austin Stone front & hardi plank exterior to its 28 acres of fertilized pastures to the outdoor pool & indoor spa room. Property is laid out for ease and access to all improvements. Property includes 9 paddocks(2-5 acres each) w/ water to each. 5 of these have 12x24 shade sheds. 3 smaller paddocks w/ water and run-in sheds near stable. 2,500 sq ft. barn/workshop with concrete slab & office space, 6 stall stable with feed room, tack room, wash rack & stanchion/vet station, small arena with round pen and fenced & cross fenced. Home has central vacuum, gorgeous granite countertops in Island Kitchen with breakfast bar, vaulted ceilings, Solatube skylights for natural lighting, oversized garage and amazing porch & pool with waterfall and separate koi pond. The sandy loam and fertilized pastures make this a perfect horse property set up ready for boarding/riding lessons/training.