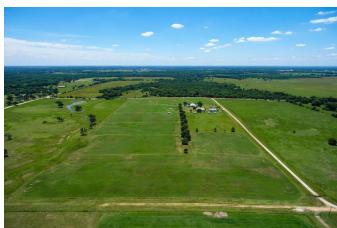

## Description:

This charming custom home sits on 31+ acres and has so much to offer with its Austin Stone front & hardi plank exterior to its 28 acres of fertilized pastures to the outdoor pool & indoor spa room. Property is laid out for ease and access to all improvements. Property includes 9 paddocks(2-5 acres each) w/ water to each. 5 of these have 12x24 shade sheds. 3 smaller paddocks w/ water and run-in sheds near stable. 2,500 sq ft. barn/workshop with concrete slab & office space, 6 stall stable with feed room, tack room, wash rack & stanchion/vet station, small arena with round pen and fenced & cross fenced. Home has central vacuum, gorgeous granite countertops in Island Kitchen with breakfast bar, vaulted ceilings, Solatube skylights for natural lighting, oversized garage and amazing porch & pool with waterfall and separate koi pond. The sandy loam and fertilized pastures make this a perfect horse property set up ready for boarding/riding lessons/training.