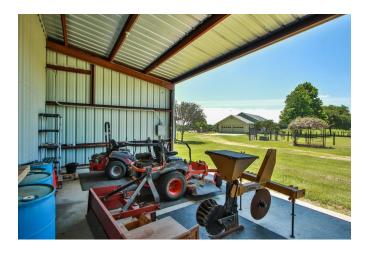

## Description:

This charming custom home sits on 31+ acres and has so much to offer with its Austin Stone front & hardi plank exterior to its 28 acres of fertilized pastures to the outdoor pool & indoor spa room. Property is laid out for ease and access to all improvements. Property includes 9 paddocks(2-5 acres each) w/ water to each. 5 of these have 12x24 shade sheds. 3 smaller paddocks w/ water and run-in sheds near stable. 2,500 sq ft. barn/workshop with concrete slab & office space, 6 stall stable with feed room, tack room, wash rack & stanchion/vet station, small arena with round pen and fenced & cross fenced. Home has central vacuum, gorgeous granite countertops in Island Kitchen with breakfast bar, vaulted ceilings, Solatube skylights for natural lighting, oversized garage and amazing porch & pool with waterfall and separate koi pond. The sandy loam and fertilized pastures make this a perfect horse property set up ready for boarding/riding lessons/training.