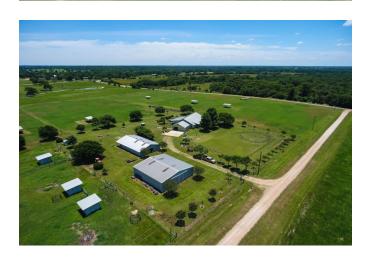

## Description:

This charming custom home sits on 31+ acres and has so much to offer with its Austin Stone front & hardi plank exterior to its 28 acres of fertilized pastures to the outdoor pool & indoor spa room. Property is laid out for ease and access to all improvements. Property includes 9 paddocks(2-5 acres each) w/ water to each. 5 of these have 12x24 shade sheds. 3 smaller paddocks w/ water and run-in sheds near stable. 2,500 sq ft. barn/workshop with concrete slab & office space, 6 stall stable with feed room, tack room, wash rack & stanchion/vet station, small arena with round pen and fenced & cross fenced. Home has central vacuum, gorgeous granite countertops in Island Kitchen with breakfast bar, vaulted ceilings, Solatube skylights for natural lighting, oversized garage and amazing porch & pool with waterfall and separate koi pond. The sandy loam and fertilized pastures make this a perfect horse property set up ready for boarding/riding lessons/training.