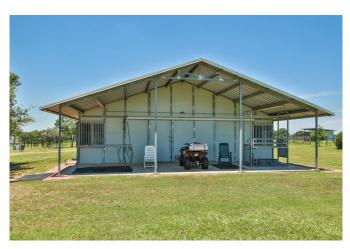

## Description:

This charming custom home sits on 31+ acres and has so much to offer with its Austin Stone front & hardi plank exterior to its 28 acres of fertilized pastures to the outdoor pool & indoor spa room. Property is laid out for ease and access to all improvements. Property includes 9 paddocks(2-5 acres each) w/ water to each. 5 of these have 12x24 shade sheds. 3 smaller paddocks w/ water and run-in sheds near stable. 2,500 sq ft. barn/workshop with concrete slab & office space, 6 stall stable with feed room, tack room, wash rack & stanchion/vet station, small arena with round pen and fenced & cross fenced. Home has central vacuum, gorgeous granite countertops in Island Kitchen with breakfast bar, vaulted ceilings, Solatube skylights for natural lighting, oversized garage and amazing porch & pool with waterfall and separate koi pond. The sandy loam and fertilized pastures make this a perfect horse property set up ready for boarding/riding lessons/training.