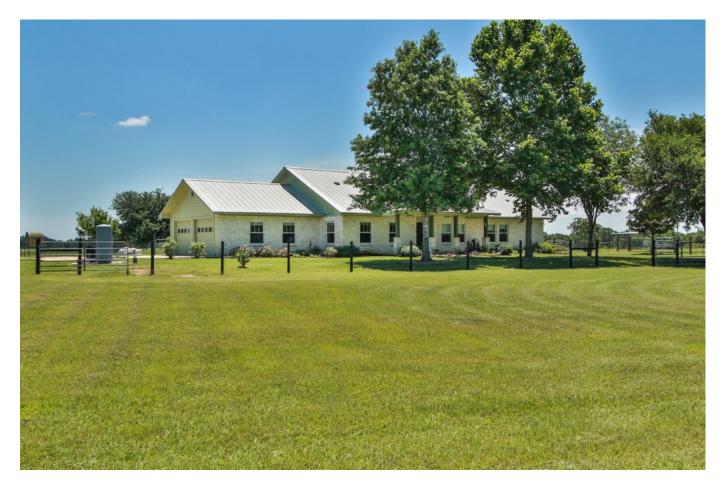

## Description:

This charming custom home sits on 31+ acres and has so much to offer with its Austin Stone front & hardi plank exterior to its 28 acres of fertilized pastures to the outdoor pool & indoor spa room. Property is laid out for ease and access to all improvements. Property includes 9 paddocks(2-5 acres each) w/ water to each. 5 of these have 12x24 shade sheds. 3 smaller paddocks w/ water and run-in sheds near stable. 2,500 sq ft. barn/workshop with concrete slab & office space, 6 stall stable with feed room, tack room, wash rack & stanchion/vet station, small arena with round pen and fenced & cross fenced. Home has central vacuum, gorgeous granite countertops in Island Kitchen with breakfast bar, vaulted ceilings, Solatube skylights for natural lighting, oversized garage and amazing porch & pool with waterfall and separate koi pond. The sandy loam and fertilized pastures make this a perfect horse property set up ready for boarding/riding lessons/training.