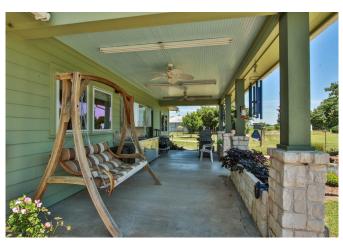

## Description:

This charming custom home sits on 31+ acres and has so much to offer with its Austin Stone front & hardi plank exterior to its 28 acres of fertilized pastures to the outdoor pool & indoor spa room. Property is laid out for ease and access to all improvements. Property includes 9 paddocks(2-5 acres each) w/ water to each. 5 of these have 12x24 shade sheds. 3 smaller paddocks w/ water and run-in sheds near stable. 2,500 sq ft. barn/workshop with concrete slab & office space, 6 stall stable with feed room, tack room, wash rack & stanchion/vet station, small arena with round pen and fenced & cross fenced. Home has central vacuum, gorgeous granite countertops in Island Kitchen with breakfast bar, vaulted ceilings, Solatube skylights for natural lighting, oversized garage and amazing porch & pool with waterfall and separate koi pond. The sandy loam and fertilized pastures make this a perfect horse property set up ready for boarding/riding lessons/training.