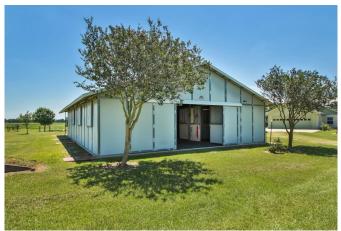

## Description:

This charming custom home sits on 31+ acres and has so much to offer with its Austin Stone front & hardi plank exterior to its 28 acres of fertilized pastures to the outdoor pool & indoor spa room. Property is laid out for ease and access to all improvements. Property includes 9 paddocks(2-5 acres each) w/ water to each. 5 of these have 12x24 shade sheds. 3 smaller paddocks w/ water and run-in sheds near stable. 2,500 sq ft. barn/workshop with concrete slab & office space, 6 stall stable with feed room, tack room, wash rack & stanchion/vet station, small arena with round pen and fenced & cross fenced. Home has central vacuum, gorgeous granite countertops in Island Kitchen with breakfast bar, vaulted ceilings, Solatube skylights for natural lighting, oversized garage and amazing porch & pool with waterfall and separate koi pond. The sandy loam and fertilized pastures make this a perfect horse property set up ready for boarding/riding lessons/training.