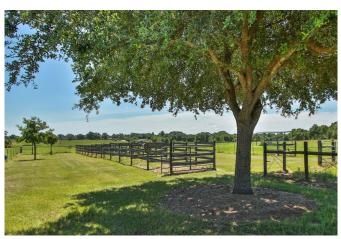

## Description:

This charming custom home sits on 31+ acres and has so much to offer with its Austin Stone front & hardi plank exterior to its 28 acres of fertilized pastures to the outdoor pool & indoor spa room. Property is laid out for ease and access to all improvements. Property includes 9 paddocks(2-5 acres each) w/ water to each. 5 of these have 12x24 shade sheds. 3 smaller paddocks w/ water and run-in sheds near stable. 2,500 sq ft. barn/workshop with concrete slab & office space, 6 stall stable with feed room, tack room, wash rack & stanchion/vet station, small arena with round pen and fenced & cross fenced. Home has central vacuum, gorgeous granite countertops in Island Kitchen with breakfast bar, vaulted ceilings, Solatube skylights for natural lighting, oversized garage and amazing porch & pool with waterfall and separate koi pond. The sandy loam and fertilized pastures make this a perfect horse property set up ready for boarding/riding lessons/training.