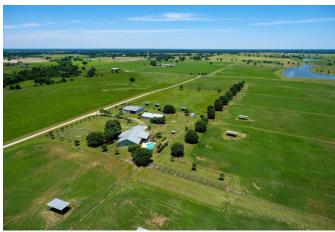

## Description:

This charming custom home sits on 31+ acres and has so much to offer with its Austin Stone front & hardi plank exterior to its 28 acres of fertilized pastures to the outdoor pool & indoor spa room. Property is laid out for ease and access to all improvements. Property includes 9 paddocks(2-5 acres each) w/ water to each. 5 of these have 12x24 shade sheds. 3 smaller paddocks w/ water and run-in sheds near stable. 2,500 sq ft. barn/workshop with concrete slab & office space, 6 stall stable with feed room, tack room, wash rack & stanchion/vet station, small arena with round pen and fenced & cross fenced. Home has central vacuum, gorgeous granite countertops in Island Kitchen with breakfast bar, vaulted ceilings, Solatube skylights for natural lighting, oversized garage and amazing porch & pool with waterfall and separate koi pond. The sandy loam and fertilized pastures make this a perfect horse property set up ready for boarding/riding lessons/training.