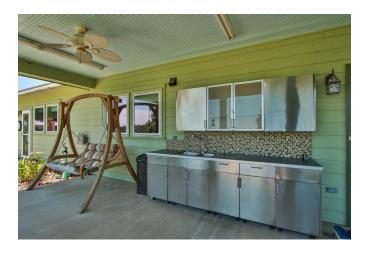

## Description:

This charming custom home sits on 31+ acres and has so much to offer with its Austin Stone front & hardi plank exterior to its 28 acres of fertilized pastures to the outdoor pool & indoor spa room. Property is laid out for ease and access to all improvements. Property includes 9 paddocks(2-5 acres each) w/ water to each. 5 of these have 12x24 shade sheds. 3 smaller paddocks w/ water and run-in sheds near stable. 2,500 sq ft. barn/workshop with concrete slab & office space, 6 stall stable with feed room, tack room, wash rack & stanchion/vet station, small arena with round pen and fenced & cross fenced. Home has central vacuum, gorgeous granite countertops in Island Kitchen with breakfast bar, vaulted ceilings, Solatube skylights for natural lighting, oversized garage and amazing porch & pool with waterfall and separate koi pond. The sandy loam and fertilized pastures make this a perfect horse property set up ready for boarding/riding lessons/training.