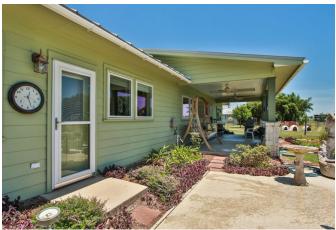

## Description:

This charming custom home sits on 31+ acres and has so much to offer with its Austin Stone front & hardi plank exterior to its 28 acres of fertilized pastures to the outdoor pool & indoor spa room. Property is laid out for ease and access to all improvements. Property includes 9 paddocks(2-5 acres each) w/ water to each. 5 of these have 12x24 shade sheds. 3 smaller paddocks w/ water and run-in sheds near stable. 2,500 sq ft. barn/workshop with concrete slab & office space, 6 stall stable with feed room, tack room, wash rack & stanchion/vet station, small arena with round pen and fenced & cross fenced. Home has central vacuum, gorgeous granite countertops in Island Kitchen with breakfast bar, vaulted ceilings, Solatube skylights for natural lighting, oversized garage and amazing porch & pool with waterfall and separate koi pond. The sandy loam and fertilized pastures make this a perfect horse property set up ready for boarding/riding lessons/training.