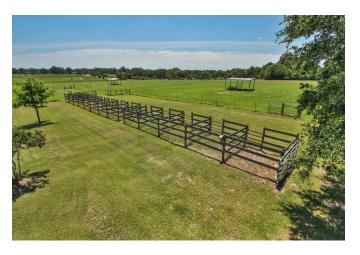

## Description:

This charming custom home sits on 31+ acres and has so much to offer with its Austin Stone front & hardi plank exterior to its 28 acres of fertilized pastures to the outdoor pool & indoor spa room. Property is laid out for ease and access to all improvements. Property includes 9 paddocks(2-5 acres each) w/ water to each. 5 of these have 12x24 shade sheds. 3 smaller paddocks w/ water and run-in sheds near stable. 2,500 sq ft. barn/workshop with concrete slab & office space, 6 stall stable with feed room, tack room, wash rack & stanchion/vet station, small arena with round pen and fenced & cross fenced. Home has central vacuum, gorgeous granite countertops in Island Kitchen with breakfast bar, vaulted ceilings, Solatube skylights for natural lighting, oversized garage and amazing porch & pool with waterfall and separate koi pond. The sandy loam and fertilized pastures make this a perfect horse property set up ready for boarding/riding lessons/training.