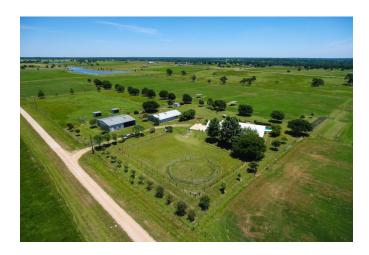

## Description:

This charming custom home sits on 31+ acres and has so much to offer with its Austin Stone front & hardi plank exterior to its 28 acres of fertilized pastures to the outdoor pool & indoor spa room. Property is laid out for ease and access to all improvements. Property includes 9 paddocks(2-5 acres each) w/ water to each. 5 of these have 12x24 shade sheds. 3 smaller paddocks w/ water and run-in sheds near stable. 2,500 sq ft. barn/workshop with concrete slab & office space, 6 stall stable with feed room, tack room, wash rack & stanchion/vet station, small arena with round pen and fenced & cross fenced. Home has central vacuum, gorgeous granite countertops in Island Kitchen with breakfast bar, vaulted ceilings, Solatube skylights for natural lighting, oversized garage and amazing porch & pool with waterfall and separate koi pond. The sandy loam and fertilized pastures make this a perfect horse property set up ready for boarding/riding lessons/training.