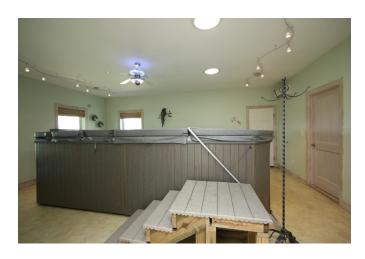

## Description:

This charming custom home sits on 31+ acres and has so much to offer with its Austin Stone front & hardi plank exterior to its 28 acres of fertilized pastures to the outdoor pool & indoor spa room. Property is laid out for ease and access to all improvements. Property includes 9 paddocks(2-5 acres each) w/ water to each. 5 of these have 12x24 shade sheds. 3 smaller paddocks w/ water and run-in sheds near stable. 2,500 sq ft. barn/workshop with concrete slab & office space, 6 stall stable with feed room, tack room, wash rack & stanchion/vet station, small arena with round pen and fenced & cross fenced. Home has central vacuum, gorgeous granite countertops in Island Kitchen with breakfast bar, vaulted ceilings, Solatube skylights for natural lighting, oversized garage and amazing porch & pool with waterfall and separate koi pond. The sandy loam and fertilized pastures make this a perfect horse property set up ready for boarding/riding lessons/training.