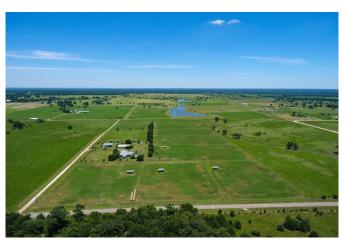

## Description:

This charming custom home sits on 31+ acres and has so much to offer with its Austin Stone front & hardi plank exterior to its 28 acres of fertilized pastures to the outdoor pool & indoor spa room. Property is laid out for ease and access to all improvements. Property includes 9 paddocks(2-5 acres each) w/ water to each. 5 of these have 12x24 shade sheds. 3 smaller paddocks w/ water and run-in sheds near stable. 2,500 sq ft. barn/workshop with concrete slab & office space, 6 stall stable with feed room, tack room, wash rack & stanchion/vet station, small arena with round pen and fenced & cross fenced. Home has central vacuum, gorgeous granite countertops in Island Kitchen with breakfast bar, vaulted ceilings, Solatube skylights for natural lighting, oversized garage and amazing porch & pool with waterfall and separate koi pond. The sandy loam and fertilized pastures make this a perfect horse property set up ready for boarding/riding lessons/training.