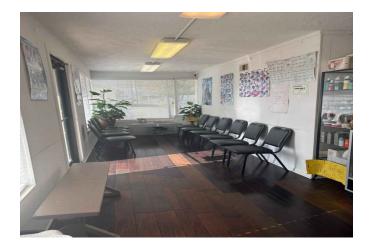

## Description:

PRIME LOCATION with 1845 SF of office building divided into two suites of 1000 SF & 845 SF. Both spaces are tenant occupied. High traffic count on Business Hwy 290 in heart of rapidly growing town of Waller. HVAC recently updated. (Digital Billboard not included) Showings by appointment only. Saturday viewings only.