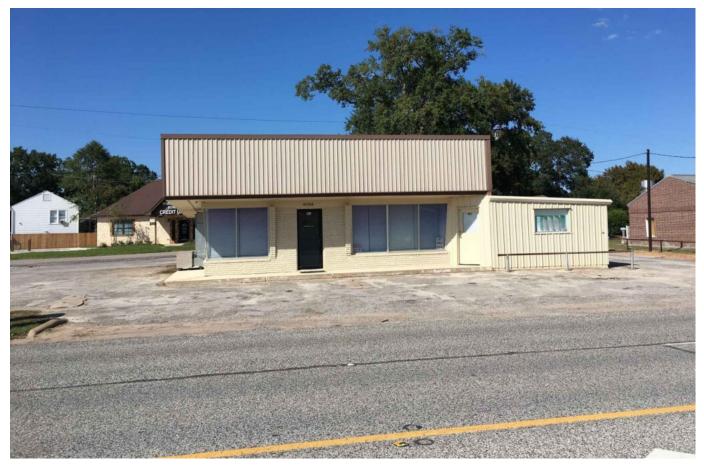

## 40344 Hwy 290 Bus - List Price: \$399,000

Property Type: Commercial

VIEW ON MAP

## Description:

PRIME LOCATION with 1845 SF of office building divided into two suites of 1000 SF & 845 SF. Both spaces are tenant occupied. High traffic count on Business Hwy 290 in heart of rapidly growing town of Waller. HVAC recently updated. (Digital Billboard not included) Showings by appointment only. Saturday viewings only.