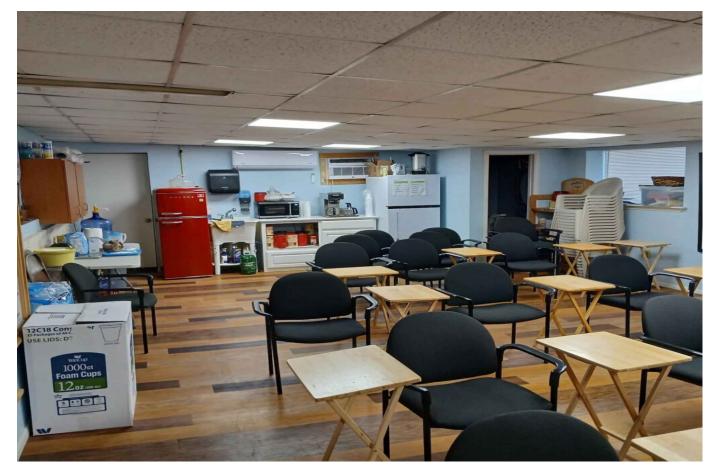

## Description:

PRIME LOCATION with 1845 SF of office building divided into two suites of 1000 SF & 845 SF. Both spaces are tenant occupied. High traffic count on Business Hwy 290 in heart of rapidly growing town of Waller. HVAC recently updated. (Digital Billboard not included) Showings by appointment only. Saturday viewings only.