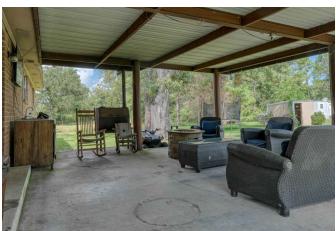

## Description:

38+ acres located in beautiful north Waller County. Pleasing mixture of woods and pasture land makes this property ideal for agriculture and recreation. Property is fenced & cross fenced, large stock tank with fish, lighted arena/volleyball court, several outbuildings including barn, large shop and equipment storage shed. 1984 Tilson home is well cared for, brick with large fireplace surround by cozy pine walls in 15x26 living room. Roof is only 3 yrs. old. 20x26 covered concrete back patio is ideal outdoor space for gatherings & enjoying this country setting. Located just minutes from greater Houston area & Bryan-College Station. Come check it out!