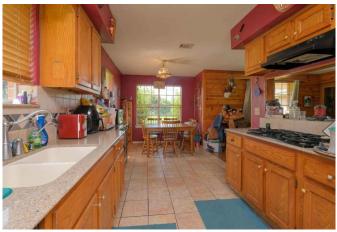

## Description:

38+ acres located in beautiful north Waller County. Pleasing mixture of woods and pasture land makes this property ideal for agriculture and recreation. Property is fenced & cross fenced, large stock tank with fish, lighted arena/volleyball court, several outbuildings including barn, large shop and equipment storage shed. 1984 Tilson home is well cared for, brick with large fireplace surround by cozy pine walls in 15x26 living room. Roof is only 3 yrs. old. 20x26 covered concrete back patio is ideal outdoor space for gatherings & enjoying this country setting. Located just minutes from greater Houston area & Bryan-College Station. Come check it out!