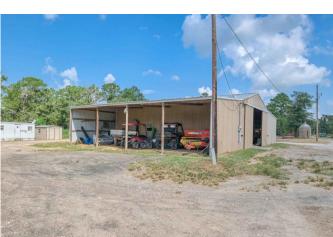

## Description:

38+ acres located in beautiful north Waller County. Pleasing mixture of woods and pasture land makes this property ideal for agriculture and recreation. Property is fenced & cross fenced, large stock tank with fish, lighted arena/volleyball court, several outbuildings including barn, large shop and equipment storage shed. 1984 Tilson home is well cared for, brick with large fireplace surround by cozy pine walls in 15x26 living room. Roof is only 3 yrs. old. 20x26 covered concrete back patio is ideal outdoor space for gatherings & enjoying this country setting. Located just minutes from greater Houston area & Bryan-College Station. Come check it out!