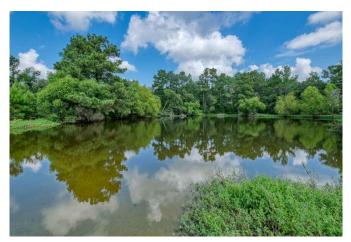

## Description:

38+ acres located in beautiful north Waller County. Pleasing mixture of woods and pasture land makes this property ideal for agriculture and recreation. Property is fenced & cross fenced, large stock tank with fish, lighted arena/volleyball court, several outbuildings including barn, large shop and equipment storage shed. 1984 Tilson home is well cared for, brick with large fireplace surround by cozy pine walls in 15x26 living room. Roof is only 3 yrs. old. 20x26 covered concrete back patio is ideal outdoor space for gatherings & enjoying this country setting. Located just minutes from greater Houston area & Bryan-College Station. Come check it out!