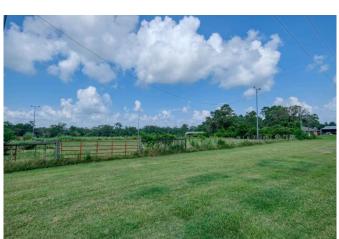

## Description:

38+ acres located in beautiful north Waller County. Pleasing mixture of woods and pasture land makes this property ideal for agriculture and recreation. Property is fenced & cross fenced, large stock tank with fish, lighted arena/volleyball court, several outbuildings including barn, large shop and equipment storage shed. 1984 Tilson home is well cared for, brick with large fireplace surround by cozy pine walls in 15x26 living room. Roof is only 3 yrs. old. 20x26 covered concrete back patio is ideal outdoor space for gatherings & enjoying this country setting. Located just minutes from greater Houston area & Bryan-College Station. Come check it out!