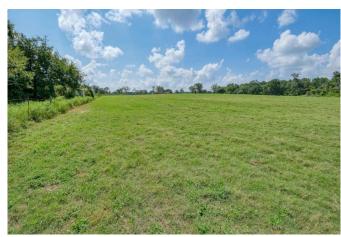

## Description:

38+ acres located in beautiful north Waller County. Pleasing mixture of woods and pasture land makes this property ideal for agriculture and recreation. Property is fenced & cross fenced, large stock tank with fish, lighted arena/volleyball court, several outbuildings including barn, large shop and equipment storage shed. 1984 Tilson home is well cared for, brick with large fireplace surround by cozy pine walls in 15x26 living room. Roof is only 3 yrs. old. 20x26 covered concrete back patio is ideal outdoor space for gatherings & enjoying this country setting. Located just minutes from greater Houston area & Bryan-College Station. Come check it out!