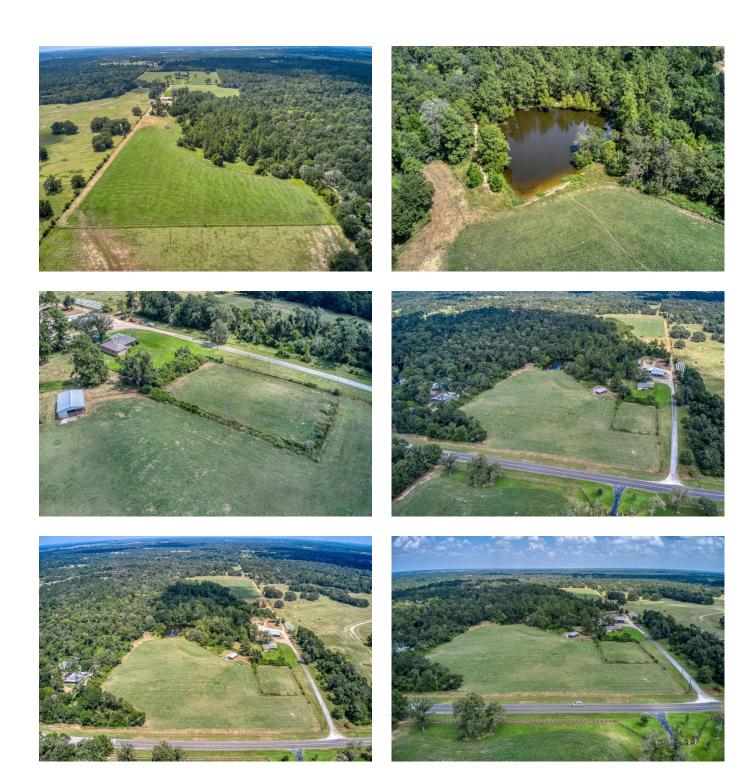

## Description:

38+ acres located in beautiful north Waller County. Pleasing mixture of woods and pasture land makes this property ideal for agriculture and recreation. Property is fenced & cross fenced, large stock tank with fish, lighted arena/volleyball court, several outbuildings including barn, large shop and equipment storage shed. 1984 Tilson home is well cared for, brick with large fireplace surround by cozy pine walls in 15x26 living room. Roof is only 3 yrs. old. 20x26 covered concrete back patio is ideal outdoor space for gatherings & enjoying this country setting. Located just minutes from greater Houston area & Bryan-College Station. Come check it out!