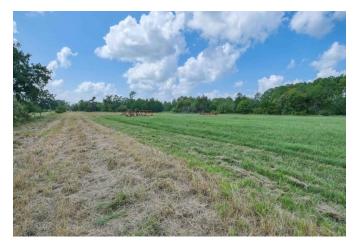

## Description:

38+ acres located in beautiful north Waller County. Pleasing mixture of woods and pasture land makes this property ideal for agriculture and recreation. Property is fenced & cross fenced, large stock tank with fish, lighted arena/volleyball court, several outbuildings including barn, large shop and equipment storage shed. 1984 Tilson home is well cared for, brick with large fireplace surround by cozy pine walls in 15x26 living room. Roof is only 3 yrs. old. 20x26 covered concrete back patio is ideal outdoor space for gatherings & enjoying this country setting. Located just minutes from greater Houston area & Bryan-College Station. Come check it out!