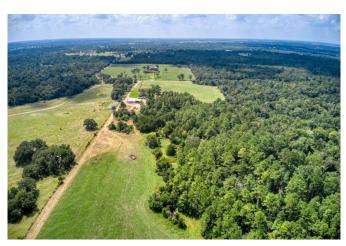

## Description:

38+ acres located in beautiful north Waller County. Pleasing mixture of woods and pasture land makes this property ideal for agriculture and recreation. Property is fenced & cross fenced, large stock tank with fish, lighted arena/volleyball court, several outbuildings including barn, large shop and equipment storage shed. 1984 Tilson home is well cared for, brick with large fireplace surround by cozy pine walls in 15x26 living room. Roof is only 3 yrs. old. 20x26 covered concrete back patio is ideal outdoor space for gatherings & enjoying this country setting. Located just minutes from greater Houston area & Bryan-College Station. Come check it out!