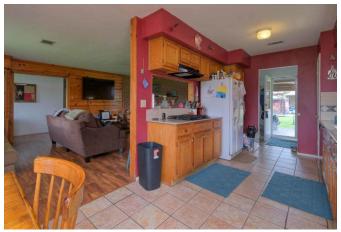

## Description:

38+ acres located in beautiful north Waller County. Pleasing mixture of woods and pasture land makes this property ideal for agriculture and recreation. Property is fenced & cross fenced, large stock tank with fish, lighted arena/volleyball court, several outbuildings including barn, large shop and equipment storage shed. 1984 Tilson home is well cared for, brick with large fireplace surround by cozy pine walls in 15x26 living room. Roof is only 3 yrs. old. 20x26 covered concrete back patio is ideal outdoor space for gatherings & enjoying this country setting. Located just minutes from greater Houston area & Bryan-College Station. Come check it out!