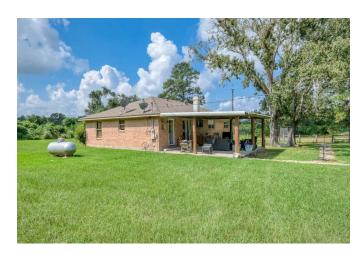

## Description:

38+ acres located in beautiful north Waller County. Pleasing mixture of woods and pasture land makes this property ideal for agriculture and recreation. Property is fenced & cross fenced, large stock tank with fish, lighted arena/volleyball court, several outbuildings including barn, large shop and equipment storage shed. 1984 Tilson home is well cared for, brick with large fireplace surround by cozy pine walls in 15x26 living room. Roof is only 3 yrs. old. 20x26 covered concrete back patio is ideal outdoor space for gatherings & enjoying this country setting. Located just minutes from greater Houston area & Bryan-College Station. Come check it out!