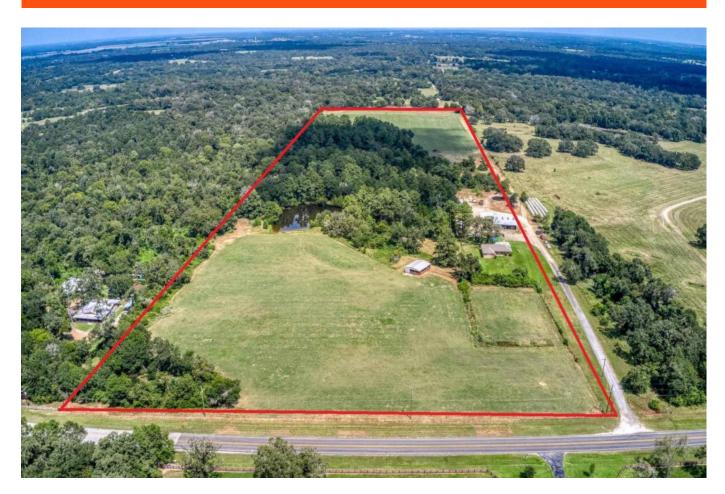

## Description:

38+ acres located in beautiful north Waller County. Pleasing mixture of woods and pasture land makes this property ideal for agriculture and recreation. Property is fenced & cross fenced, large stock tank with fish, lighted arena/volleyball court, several outbuildings including barn, large shop and equipment storage shed. 1984 Tilson home is well cared for, brick with large fireplace surround by cozy pine walls in 15x26 living room. Roof is only 3 yrs. old. 20x26 covered concrete back patio is ideal outdoor space for gatherings & enjoying this country setting. Located just minutes from greater Houston area & Bryan-College Station. Come check it out!

Acres: 38

List Price: \$1,232,000

City: Hempstead

County: Waller

State: Texas

Zip: 77445

tphelan@WallerCountyLand.com 281-723-9656

Texas Real Estate Commision Information About Brokerage Service » | Texas Real Estate Commision Consumer Protection Notice »