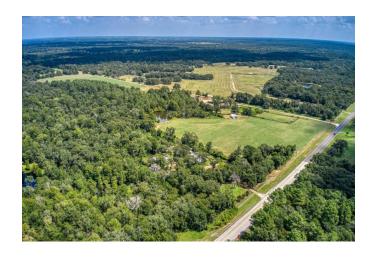

## Description:

38+ acres located in beautiful north Waller County. Pleasing mixture of woods and pasture land makes this property ideal for agriculture and recreation. Property is fenced & cross fenced, large stock tank with fish, lighted arena/volleyball court, several outbuildings including barn, large shop and equipment storage shed. 1984 Tilson home is well cared for, brick with large fireplace surround by cozy pine walls in 15x26 living room. Roof is only 3 yrs. old. 20x26 covered concrete back patio is ideal outdoor space for gatherings & enjoying this country setting. Located just minutes from greater Houston area & Bryan-College Station. Come check it out!