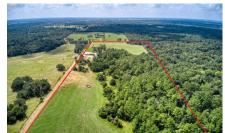

## Description:

38+ acres located in beautiful north Waller County. Pleasing mixture of woods and pasture land makes this property ideal for agriculture and recreation. Property is fenced & cross fenced, large stock tank with fish, lighted arena/volleyball court, several outbuildings including barn, large shop and equipment storage shed. 1984 Tilson home is well cared for, brick with large fireplace surround by cozy pine walls in 15x26 living room. Roof is only 3 yrs. old. 20x26 covered concrete back patio is ideal outdoor space for gatherings & enjoying this country setting. Located just minutes from greater Houston area & Bryan-College Station. Come check it out!

Acres: 38

List Price: \$1,232,000

City: Hempstead

County: Waller

State: Texas

Zip: 77445

tphelan@WallerCountyLand.com 281-723-9656

Texas Real Estate Commision Information About Brokerage Service » | Texas Real Estate Commision Consumer Protection Notice »