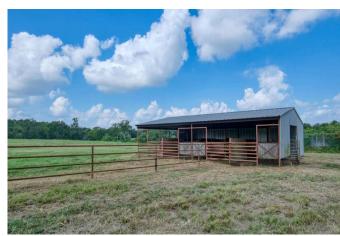

## Description:

38+ acres located in beautiful north Waller County. Pleasing mixture of woods and pasture land makes this property ideal for agriculture and recreation. Property is fenced & cross fenced, large stock tank with fish, lighted arena/volleyball court, several outbuildings including barn, large shop and equipment storage shed. 1984 Tilson home is well cared for, brick with large fireplace surround by cozy pine walls in 15x26 living room. Roof is only 3 yrs. old. 20x26 covered concrete back patio is ideal outdoor space for gatherings & enjoying this country setting. Located just minutes from greater Houston area & Bryan-College Station. Come check it out!