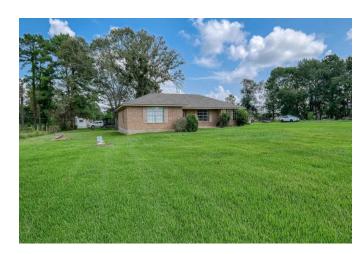

## Description:

38+ acres located in beautiful north Waller County. Pleasing mixture of woods and pasture land makes this property ideal for agriculture and recreation. Property is fenced & cross fenced, large stock tank with fish, lighted arena/volleyball court, several outbuildings including barn, large shop and equipment storage shed. 1984 Tilson home is well cared for, brick with large fireplace surround by cozy pine walls in 15x26 living room. Roof is only 3 yrs. old. 20x26 covered concrete back patio is ideal outdoor space for gatherings & enjoying this country setting. Located just minutes from greater Houston area & Bryan-College Station. Come check it out!