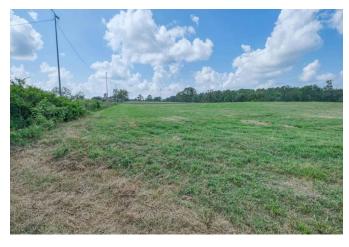

## Description:

38+ acres located in beautiful north Waller County. Pleasing mixture of woods and pasture land makes this property ideal for agriculture and recreation. Property is fenced & cross fenced, large stock tank with fish, lighted arena/volleyball court, several outbuildings including barn, large shop and equipment storage shed. 1984 Tilson home is well cared for, brick with large fireplace surround by cozy pine walls in 15x26 living room. Roof is only 3 yrs. old. 20x26 covered concrete back patio is ideal outdoor space for gatherings & enjoying this country setting. Located just minutes from greater Houston area & Bryan-College Station. Come check it out!