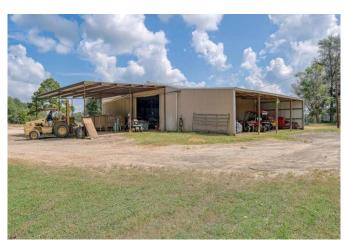

## Description:

38+ acres located in beautiful north Waller County. Pleasing mixture of woods and pasture land makes this property ideal for agriculture and recreation. Property is fenced & cross fenced, large stock tank with fish, lighted arena/volleyball court, several outbuildings including barn, large shop and equipment storage shed. 1984 Tilson home is well cared for, brick with large fireplace surround by cozy pine walls in 15x26 living room. Roof is only 3 yrs. old. 20x26 covered concrete back patio is ideal outdoor space for gatherings & enjoying this country setting. Located just minutes from greater Houston area & Bryan-College Station. Come check it out!