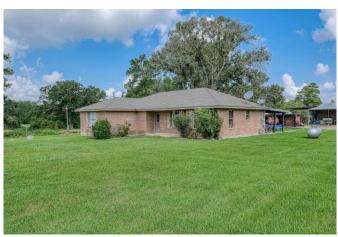

## Description:

38+ acres located in beautiful north Waller County. Pleasing mixture of woods and pasture land makes this property ideal for agriculture and recreation. Property is fenced & cross fenced, large stock tank with fish, lighted arena/volleyball court, several outbuildings including barn, large shop and equipment storage shed. 1984 Tilson home is well cared for, brick with large fireplace surround by cozy pine walls in 15x26 living room. Roof is only 3 yrs. old. 20x26 covered concrete back patio is ideal outdoor space for gatherings & enjoying this country setting. Located just minutes from greater Houston area & Bryan-College Station. Come check it out!