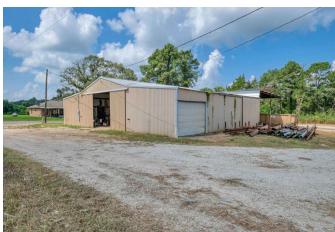

## Description:

38+ acres located in beautiful north Waller County. Pleasing mixture of woods and pasture land makes this property ideal for agriculture and recreation. Property is fenced & cross fenced, large stock tank with fish, lighted arena/volleyball court, several outbuildings including barn, large shop and equipment storage shed. 1984 Tilson home is well cared for, brick with large fireplace surround by cozy pine walls in 15x26 living room. Roof is only 3 yrs. old. 20x26 covered concrete back patio is ideal outdoor space for gatherings & enjoying this country setting. Located just minutes from greater Houston area & Bryan-College Station. Come check it out!