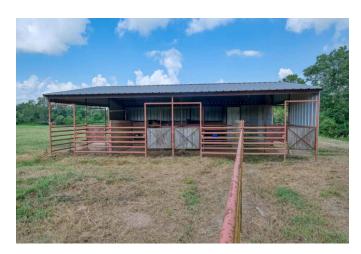

## Description:

38+ acres located in beautiful north Waller County. Pleasing mixture of woods and pasture land makes this property ideal for agriculture and recreation. Property is fenced & cross fenced, large stock tank with fish, lighted arena/volleyball court, several outbuildings including barn, large shop and equipment storage shed. 1984 Tilson home is well cared for, brick with large fireplace surround by cozy pine walls in 15x26 living room. Roof is only 3 yrs. old. 20x26 covered concrete back patio is ideal outdoor space for gatherings & enjoying this country setting. Located just minutes from greater Houston area & Bryan-College Station. Come check it out!