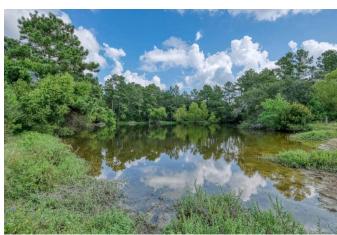

## Description:

38+ acres located in beautiful north Waller County. Pleasing mixture of woods and pasture land makes this property ideal for agriculture and recreation. Property is fenced & cross fenced, large stock tank with fish, lighted arena/volleyball court, several outbuildings including barn, large shop and equipment storage shed. 1984 Tilson home is well cared for, brick with large fireplace surround by cozy pine walls in 15x26 living room. Roof is only 3 yrs. old. 20x26 covered concrete back patio is ideal outdoor space for gatherings & enjoying this country setting. Located just minutes from greater Houston area & Bryan-College Station. Come check it out!