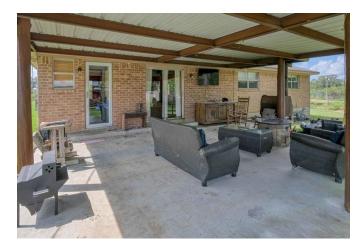

## Description:

38+ acres located in beautiful north Waller County. Pleasing mixture of woods and pasture land makes this property ideal for agriculture and recreation. Property is fenced & cross fenced, large stock tank with fish, lighted arena/volleyball court, several outbuildings including barn, large shop and equipment storage shed. 1984 Tilson home is well cared for, brick with large fireplace surround by cozy pine walls in 15x26 living room. Roof is only 3 yrs. old. 20x26 covered concrete back patio is ideal outdoor space for gatherings & enjoying this country setting. Located just minutes from greater Houston area & Bryan-College Station. Come check it out!