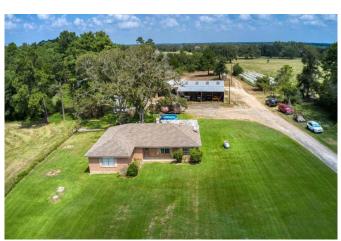

## Description:

38+ acres located in beautiful north Waller County. Pleasing mixture of woods and pasture land makes this property ideal for agriculture and recreation. Property is fenced & cross fenced, large stock tank with fish, lighted arena/volleyball court, several outbuildings including barn, large shop and equipment storage shed. 1984 Tilson home is well cared for, brick with large fireplace surround by cozy pine walls in 15x26 living room. Roof is only 3 yrs. old. 20x26 covered concrete back patio is ideal outdoor space for gatherings & enjoying this country setting. Located just minutes from greater Houston area & Bryan-College Station. Come check it out!