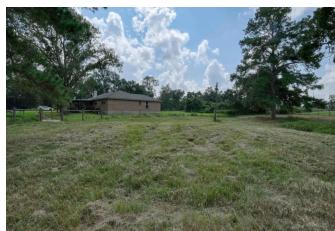

## Description:

38+ acres located in beautiful north Waller County. Pleasing mixture of woods and pasture land makes this property ideal for agriculture and recreation. Property is fenced & cross fenced, large stock tank with fish, lighted arena/volleyball court, several outbuildings including barn, large shop and equipment storage shed. 1984 Tilson home is well cared for, brick with large fireplace surround by cozy pine walls in 15x26 living room. Roof is only 3 yrs. old. 20x26 covered concrete back patio is ideal outdoor space for gatherings & enjoying this country setting. Located just minutes from greater Houston area & Bryan-College Station. Come check it out!