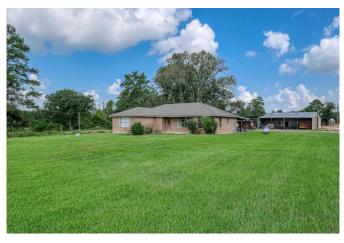

## Description:

38+ acres located in beautiful north Waller County. Pleasing mixture of woods and pasture land makes this property ideal for agriculture and recreation. Property is fenced & cross fenced, large stock tank with fish, lighted arena/volleyball court, several outbuildings including barn, large shop and equipment storage shed. 1984 Tilson home is well cared for, brick with large fireplace surround by cozy pine walls in 15x26 living room. Roof is only 3 yrs. old. 20x26 covered concrete back patio is ideal outdoor space for gatherings & enjoying this country setting. Located just minutes from greater Houston area & Bryan-College Station. Come check it out!