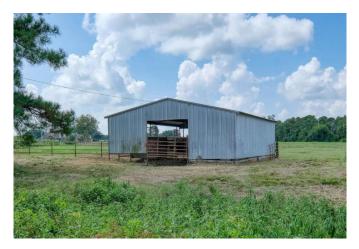

## Description:

38+ acres located in beautiful north Waller County. Pleasing mixture of woods and pasture land makes this property ideal for agriculture and recreation. Property is fenced & cross fenced, large stock tank with fish, lighted arena/volleyball court, several outbuildings including barn, large shop and equipment storage shed. 1984 Tilson home is well cared for, brick with large fireplace surround by cozy pine walls in 15x26 living room. Roof is only 3 yrs. old. 20x26 covered concrete back patio is ideal outdoor space for gatherings & enjoying this country setting. Located just minutes from greater Houston area & Bryan-College Station. Come check it out!