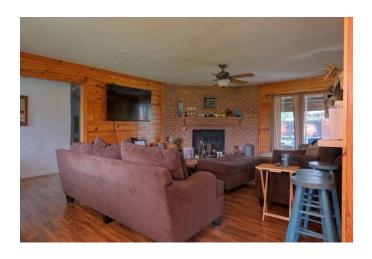

## Description:

38+ acres located in beautiful north Waller County. Pleasing mixture of woods and pasture land makes this property ideal for agriculture and recreation. Property is fenced & cross fenced, large stock tank with fish, lighted arena/volleyball court, several outbuildings including barn, large shop and equipment storage shed. 1984 Tilson home is well cared for, brick with large fireplace surround by cozy pine walls in 15x26 living room. Roof is only 3 yrs. old. 20x26 covered concrete back patio is ideal outdoor space for gatherings & enjoying this country setting. Located just minutes from greater Houston area & Bryan-College Station. Come check it out!