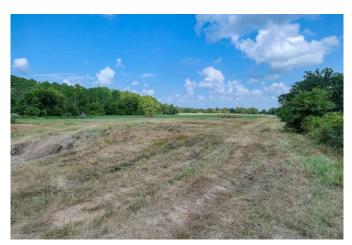

## Description:

38+ acres located in beautiful north Waller County. Pleasing mixture of woods and pasture land makes this property ideal for agriculture and recreation. Property is fenced & cross fenced, large stock tank with fish, lighted arena/volleyball court, several outbuildings including barn, large shop and equipment storage shed. 1984 Tilson home is well cared for, brick with large fireplace surround by cozy pine walls in 15x26 living room. Roof is only 3 yrs. old. 20x26 covered concrete back patio is ideal outdoor space for gatherings & enjoying this country setting. Located just minutes from greater Houston area & Bryan-College Station. Come check it out!