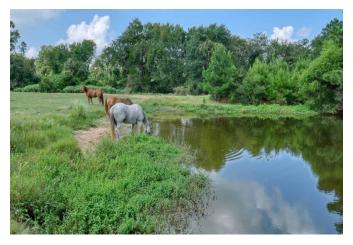

## Description:

38+ acres located in beautiful north Waller County. Pleasing mixture of woods and pasture land makes this property ideal for agriculture and recreation. Property is fenced & cross fenced, large stock tank with fish, lighted arena/volleyball court, several outbuildings including barn, large shop and equipment storage shed. 1984 Tilson home is well cared for, brick with large fireplace surround by cozy pine walls in 15x26 living room. Roof is only 3 yrs. old. 20x26 covered concrete back patio is ideal outdoor space for gatherings & enjoying this country setting. Located just minutes from greater Houston area & Bryan-College Station. Come check it out!