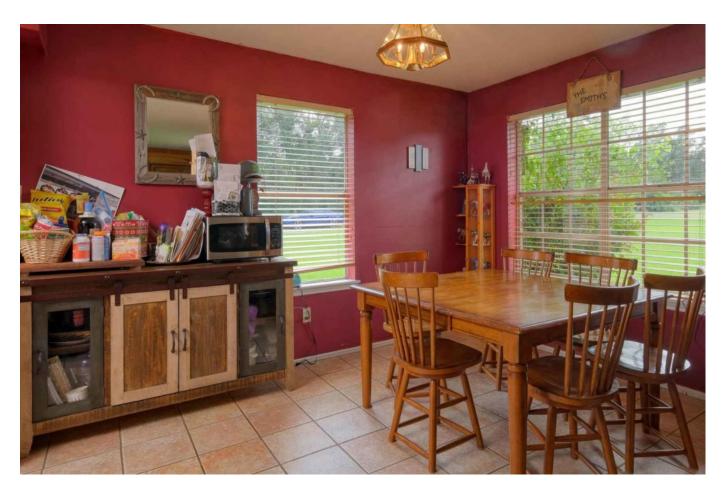

## Description:

38+ acres located in beautiful north Waller County. Pleasing mixture of woods and pasture land makes this property ideal for agriculture and recreation. Property is fenced & cross fenced, large stock tank with fish, lighted arena/volleyball court, several outbuildings including barn, large shop and equipment storage shed. 1984 Tilson home is well cared for, brick with large fireplace surround by cozy pine walls in 15x26 living room. Roof is only 3 yrs. old. 20x26 covered concrete back patio is ideal outdoor space for gatherings & enjoying this country setting. Located just minutes from greater Houston area & Bryan-College Station. Come check it out!