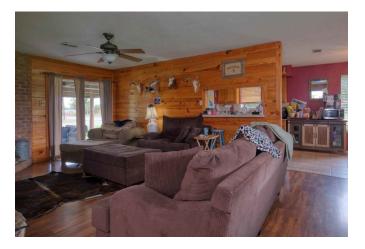

## Description:

38+ acres located in beautiful north Waller County. Pleasing mixture of woods and pasture land makes this property ideal for agriculture and recreation. Property is fenced & cross fenced, large stock tank with fish, lighted arena/volleyball court, several outbuildings including barn, large shop and equipment storage shed. 1984 Tilson home is well cared for, brick with large fireplace surround by cozy pine walls in 15x26 living room. Roof is only 3 yrs. old. 20x26 covered concrete back patio is ideal outdoor space for gatherings & enjoying this country setting. Located just minutes from greater Houston area & Bryan-College Station. Come check it out!