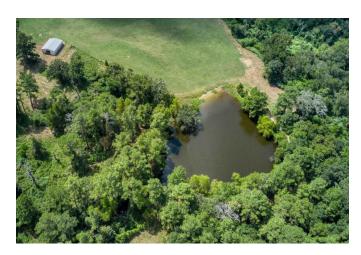

## Description:

38+ acres located in beautiful north Waller County. Pleasing mixture of woods and pasture land makes this property ideal for agriculture and recreation. Property is fenced & cross fenced, large stock tank with fish, lighted arena/volleyball court, several outbuildings including barn, large shop and equipment storage shed. 1984 Tilson home is well cared for, brick with large fireplace surround by cozy pine walls in 15x26 living room. Roof is only 3 yrs. old. 20x26 covered concrete back patio is ideal outdoor space for gatherings & enjoying this country setting. Located just minutes from greater Houston area & Bryan-College Station. Come check it out!