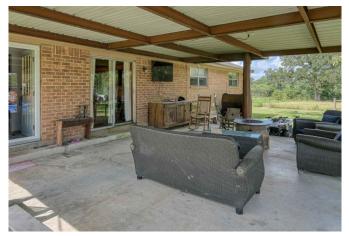

## Description:

38+ acres located in beautiful north Waller County. Pleasing mixture of woods and pasture land makes this property ideal for agriculture and recreation. Property is fenced & cross fenced, large stock tank with fish, lighted arena/volleyball court, several outbuildings including barn, large shop and equipment storage shed. 1984 Tilson home is well cared for, brick with large fireplace surround by cozy pine walls in 15x26 living room. Roof is only 3 yrs. old. 20x26 covered concrete back patio is ideal outdoor space for gatherings & enjoying this country setting. Located just minutes from greater Houston area & Bryan-College Station. Come check it out!