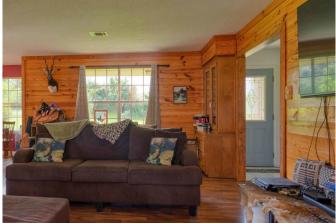

## Description:

38+ acres located in beautiful north Waller County. Pleasing mixture of woods and pasture land makes this property ideal for agriculture and recreation. Property is fenced & cross fenced, large stock tank with fish, lighted arena/volleyball court, several outbuildings including barn, large shop and equipment storage shed. 1984 Tilson home is well cared for, brick with large fireplace surround by cozy pine walls in 15x26 living room. Roof is only 3 yrs. old. 20x26 covered concrete back patio is ideal outdoor space for gatherings & enjoying this country setting. Located just minutes from greater Houston area & Bryan-College Station. Come check it out!