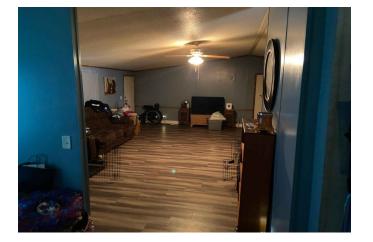

## Description:

Remodeled manufactured home in south Waller county on 3 acres. Has 3 storage building for extra storage. Nice covered back porch along with a front porch. You can bring your horses or other livestock to raise on the property! Close to the famous Repkas restaurant and grocery store! Is tenant occupied. Please do not go on the property without an appointment. Won't be able to take possession until the end of August.