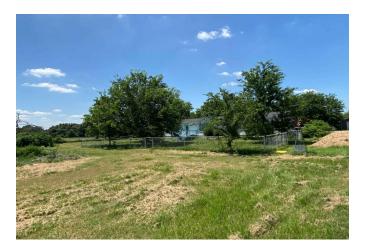

## Description:

Remodeled manufactured home in south Waller county on 3 acres. Has 3 storage building for extra storage. Nice covered back porch along with a front porch. You can bring your horses or other livestock to raise on the property! Close to the famous Repkas restaurant and grocery store! Is tenant occupied. Please do not go on the property without an appointment. Won't be able to take possession until the end of August.

Acres: 3 List Price: \$325,000 City: Pattison

County: Waller State: Texas Zip: 77423

**Roger Frey** 

roger@freytx.com 713-299-3181

Texas Real Estate Commision Information About Brokerage Service » | Texas Real Estate Commision Consumer Protection Notice »