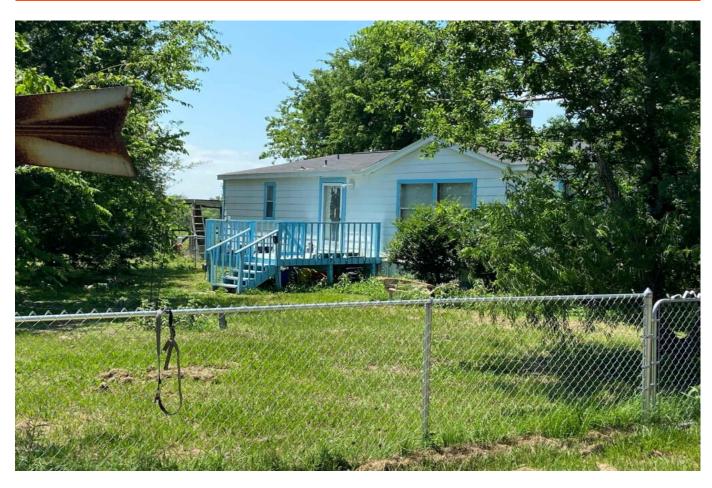

## 38772 Sadler Rd. - List Price: \$325,000

Property Type: Residential

VIEW ON MAP

## Description:

Remodeled manufactured home in south Waller county on 3 acres. Has 3 storage building for extra storage. Nice covered back porch along with a front porch. You can bring your horses or other livestock to raise on the property! Close to the famous Repkas restaurant and grocery store! Is tenant occupied. Please do not go on the property without an appointment. Won't be able to take possession until the end of August.

Acres: 3 List Price: \$325,000 City: Pattison

County: Waller State: Texas Zip: 77423

**Roger Frey** 

roger@freytx.com 713-299-3181

Texas Real Estate Commision Information About Brokerage Service » | Texas Real Estate Commision Consumer Protection Notice »