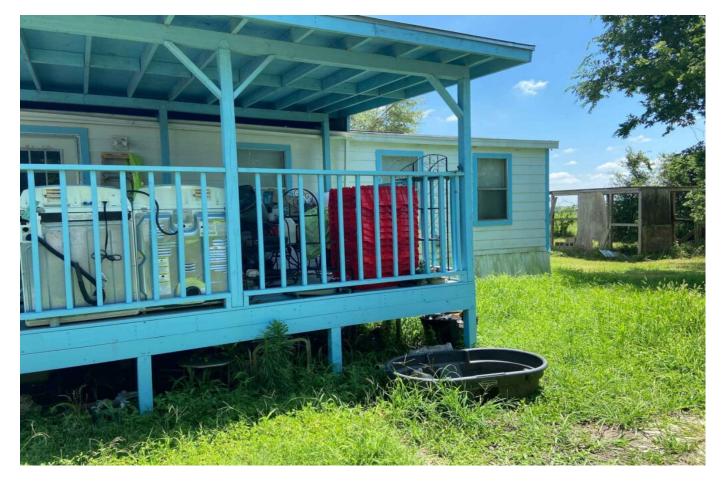

## Description:

Remodeled manufactured home in south Waller county on 3 acres. Has 3 storage building for extra storage. Nice covered back porch along with a front porch. You can bring your horses or other livestock to raise on the property! Close to the famous Repkas restaurant and grocery store! Is tenant occupied. Please do not go on the property without an appointment. Won't be able to take possession until the end of August.