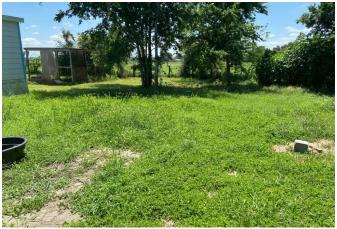

## Description:

Remodeled manufactured home in south Waller county on 3 acres. Has 3 storage building for extra storage. Nice covered back porch along with a front porch. You can bring your horses or other livestock to raise on the property! Close to the famous Repkas restaurant and grocery store! Is tenant occupied. Please do not go on the property without an appointment. Won't be able to take possession until the end of August.

Acres: 3 List Price: \$325,000 City: Pattison

County: Waller State: Texas Zip: 77423

**Roger Frey** 

roger@freytx.com 713-299-3181

Texas Real Estate Commision Information About Brokerage Service » | Texas Real Estate Commision Consumer Protection Notice »