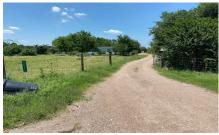

## Description:

Remodeled manufactured home in south Waller county on 3 acres. Has 3 storage building for extra storage. Nice covered back porch along with a front porch. You can bring your horses or other livestock to raise on the property! Close to the famous Repkas restaurant and grocery store! Is tenant occupied. Please do not go on the property without an appointment. Won't be able to take possession until the end of August.