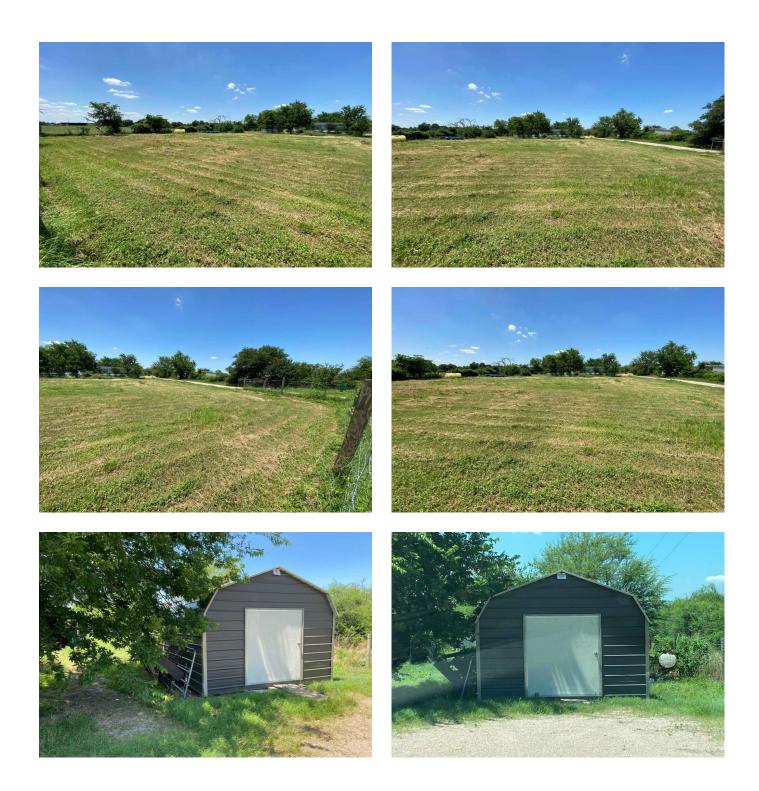

## Description:

Remodeled manufactured home in south Waller county on 3 acres. Has 3 storage building for extra storage. Nice covered back porch along with a front porch. You can bring your horses or other livestock to raise on the property! Close to the famous Repkas restaurant and grocery store! Is tenant occupied. Please do not go on the property without an appointment. Won't be able to take possession until the end of August.

Acres: 3 List Price: \$325,000 City: Pattison

County: Waller State: Texas Zip: 77423

**Roger Frey** 

roger@freytx.com 713-299-3181

Texas Real Estate Commision Information About Brokerage Service » | Texas Real Estate Commision Consumer Protection Notice »