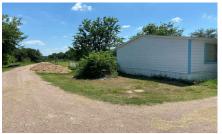

## Description:

Remodeled manufactured home in south Waller county on 3 acres. Has 3 storage building for extra storage. Nice covered back porch along with a front porch. You can bring your horses or other livestock to raise on the property! Close to the famous Repkas restaurant and grocery store! Is tenant occupied. Please do not go on the property without an appointment. Won't be able to take possession until the end of August.