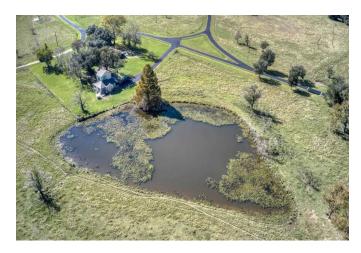

## Description:

Picturesque ranch home on 186 unrestricted acres! This property has so much to offer. Main home includes 2 living areas, game room, study, kitchen, breakfast room, 3 bedrooms downstairs (plus quarters) & 3 bedrooms upstairs. Just off the game room are guest quarters complete with living room, kitchenette, 1 bedroom & full bath. Family room has large windows and features a wood burning fireplace, large living room with great views of pool, island kitchen with cooktop, 2 dishwashers & breakfast bar. Enjoy the wraparound porch & pool area. Property includes 2 bedroom guest home, equipment building, storage building & 3 ponds. Easy access to Hwy 290 & Hwy 6.