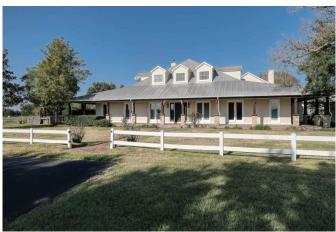

## Description:

Picturesque ranch home on 186 unrestricted acres! This property has so much to offer. Main home includes 2 living areas, game room, study, kitchen, breakfast room, 3 bedrooms downstairs (plus quarters) & 3 bedrooms upstairs. Just off the game room are guest quarters complete with living room, kitchenette, 1 bedroom & full bath. Family room has large windows and features a wood burning fireplace, large living room with great views of pool, island kitchen with cooktop, 2 dishwashers & breakfast bar. Enjoy the wraparound porch & pool area. Property includes 2 bedroom guest home, equipment building, storage building & 3 ponds. Easy access to Hwy 290 & Hwy 6.