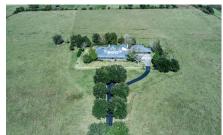

## Description:

Picturesque ranch home on 186 unrestricted acres! This property has so much to offer. Main home includes 2 living areas, game room, study, kitchen, breakfast room, 3 bedrooms downstairs (plus quarters) & 3 bedrooms upstairs. Just off the game room are guest quarters complete with living room, kitchenette, 1 bedroom & full bath. Family room has large windows and features a wood burning fireplace, large living room with great views of pool, island kitchen with cooktop, 2 dishwashers & breakfast bar. Enjoy the wraparound porch & pool area. Property includes 2 bedroom guest home, equipment building, storage building & 3 ponds. Easy access to Hwy 290 & Hwy 6.