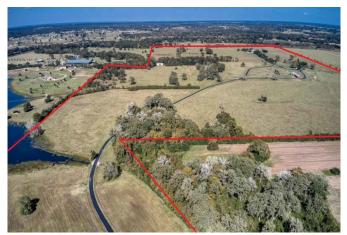

## Description:

Picturesque ranch home on 186 unrestricted acres! This property has so much to offer. Main home includes 2 living areas, game room, study, kitchen, breakfast room, 3 bedrooms downstairs (plus quarters) & 3 bedrooms upstairs. Just off the game room are guest quarters complete with living room, kitchenette, 1 bedroom & full bath. Family room has large windows and features a wood burning fireplace, large living room with great views of pool, island kitchen with cooktop, 2 dishwashers & breakfast bar. Enjoy the wraparound porch & pool area. Property includes 2 bedroom guest home, equipment building, storage building & 3 ponds. Easy access to Hwy 290 & Hwy 6.

Acres: 186

List Price: \$3,950,000

City: Hempstead

County: Waller

State: Texas

Zip: 77445

Timothy Phelan

tphelan@WallerCountyLand.com