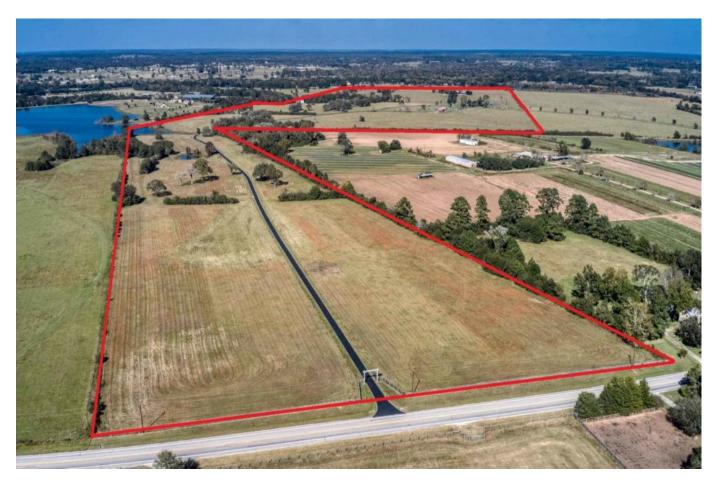

## Description:

Picturesque ranch home on 186 unrestricted acres! This property has so much to offer. Main home includes 2 living areas, game room, study, kitchen, breakfast room, 3 bedrooms downstairs (plus quarters) & 3 bedrooms upstairs. Just off the game room are guest quarters complete with living room, kitchenette, 1 bedroom & full bath. Family room has large windows and features a wood burning fireplace, large living room with great views of pool, island kitchen with cooktop, 2 dishwashers & breakfast bar. Enjoy the wraparound porch & pool area. Property includes 2 bedroom guest home, equipment building, storage building & 3 ponds. Easy access to Hwy 290 & Hwy 6.

Acres: 186

List Price: \$3,950,000

City: Hempstead

County: Waller

State: Texas

Zip: 77445

Timothy Phelan

tphelan@WallerCountyLand.com