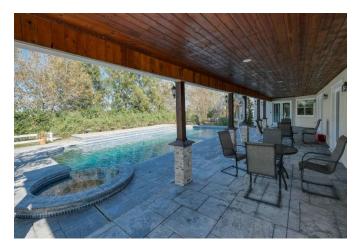

## Description:

Picturesque ranch home on 186 unrestricted acres! This property has so much to offer. Main home includes 2 living areas, game room, study, kitchen, breakfast room, 3 bedrooms downstairs (plus quarters) & 3 bedrooms upstairs. Just off the game room are guest quarters complete with living room, kitchenette, 1 bedroom & full bath. Family room has large windows and features a wood burning fireplace, large living room with great views of pool, island kitchen with cooktop, 2 dishwashers & breakfast bar. Enjoy the wraparound porch & pool area. Property includes 2 bedroom guest home, equipment building, storage building & 3 ponds. Easy access to Hwy 290 & Hwy 6.