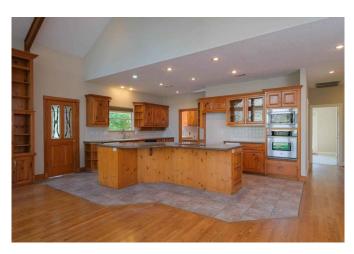

## Description:

Picturesque ranch home on 186 unrestricted acres! This property has so much to offer. Main home includes 2 living areas, game room, study, kitchen, breakfast room, 3 bedrooms downstairs (plus quarters) & 3 bedrooms upstairs. Just off the game room are guest quarters complete with living room, kitchenette, 1 bedroom & full bath. Family room has large windows and features a wood burning fireplace, large living room with great views of pool, island kitchen with cooktop, 2 dishwashers & breakfast bar. Enjoy the wraparound porch & pool area. Property includes 2 bedroom guest home, equipment building, storage building & 3 ponds. Easy access to Hwy 290 & Hwy 6.