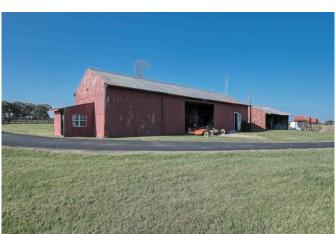

## Description:

Picturesque ranch home on 186 unrestricted acres! This property has so much to offer. Main home includes 2 living areas, game room, study, kitchen, breakfast room, 3 bedrooms downstairs (plus quarters) & 3 bedrooms upstairs. Just off the game room are guest quarters complete with living room, kitchenette, 1 bedroom & full bath. Family room has large windows and features a wood burning fireplace, large living room with great views of pool, island kitchen with cooktop, 2 dishwashers & breakfast bar. Enjoy the wraparound porch & pool area. Property includes 2 bedroom guest home, equipment building, storage building & 3 ponds. Easy access to Hwy 290 & Hwy 6.