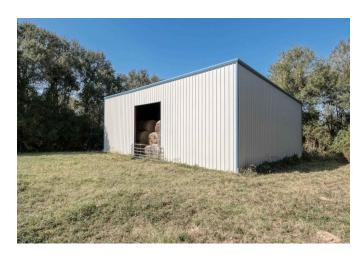

## Description:

Picturesque ranch home on 186 unrestricted acres! This property has so much to offer. Main home includes 2 living areas, game room, study, kitchen, breakfast room, 3 bedrooms downstairs (plus quarters) & 3 bedrooms upstairs. Just off the game room are guest quarters complete with living room, kitchenette, 1 bedroom & full bath. Family room has large windows and features a wood burning fireplace, large living room with great views of pool, island kitchen with cooktop, 2 dishwashers & breakfast bar. Enjoy the wraparound porch & pool area. Property includes 2 bedroom guest home, equipment building, storage building & 3 ponds. Easy access to Hwy 290 & Hwy 6.