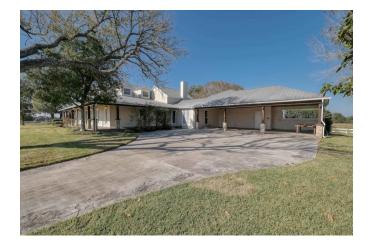

## Description:

Picturesque ranch home on 186 unrestricted acres! This property has so much to offer. Main home includes 2 living areas, game room, study, kitchen, breakfast room, 3 bedrooms downstairs (plus quarters) & 3 bedrooms upstairs. Just off the game room are guest quarters complete with living room, kitchenette, 1 bedroom & full bath. Family room has large windows and features a wood burning fireplace, large living room with great views of pool, island kitchen with cooktop, 2 dishwashers & breakfast bar. Enjoy the wraparound porch & pool area. Property includes 2 bedroom guest home, equipment building, storage building & 3 ponds. Easy access to Hwy 290 & Hwy 6.