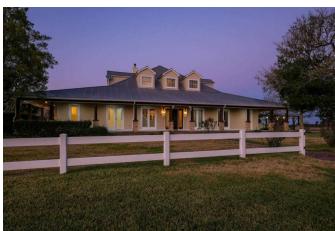

## Description:

Picturesque ranch home on 186 unrestricted acres! This property has so much to offer. Main home includes 2 living areas, game room, study, kitchen, breakfast room, 3 bedrooms downstairs (plus quarters) & 3 bedrooms upstairs. Just off the game room are guest quarters complete with living room, kitchenette, 1 bedroom & full bath. Family room has large windows and features a wood burning fireplace, large living room with great views of pool, island kitchen with cooktop, 2 dishwashers & breakfast bar. Enjoy the wraparound porch & pool area. Property includes 2 bedroom guest home, equipment building, storage building & 3 ponds. Easy access to Hwy 290 & Hwy 6.