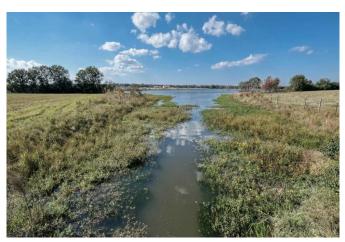

## Description:

Picturesque ranch home on 186 unrestricted acres! This property has so much to offer. Main home includes 2 living areas, game room, study, kitchen, breakfast room, 3 bedrooms downstairs (plus quarters) & 3 bedrooms upstairs. Just off the game room are guest quarters complete with living room, kitchenette, 1 bedroom & full bath. Family room has large windows and features a wood burning fireplace, large living room with great views of pool, island kitchen with cooktop, 2 dishwashers & breakfast bar. Enjoy the wraparound porch & pool area. Property includes 2 bedroom guest home, equipment building, storage building & 3 ponds. Easy access to Hwy 290 & Hwy 6.