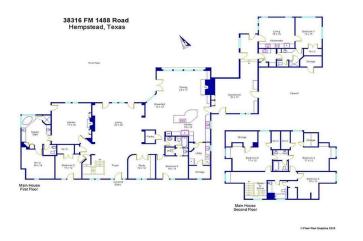

## Description:

Picturesque ranch home on 186 unrestricted acres! This property has so much to offer. Main home includes 2 living areas, game room, study, kitchen, breakfast room, 3 bedrooms downstairs (plus quarters) & 3 bedrooms upstairs. Just off the game room are guest quarters complete with living room, kitchenette, 1 bedroom & full bath. Family room has large windows and features a wood burning fireplace, large living room with great views of pool, island kitchen with cooktop, 2 dishwashers & breakfast bar. Enjoy the wraparound porch & pool area. Property includes 2 bedroom guest home, equipment building, storage building & 3 ponds. Easy access to Hwy 290 & Hwy 6.