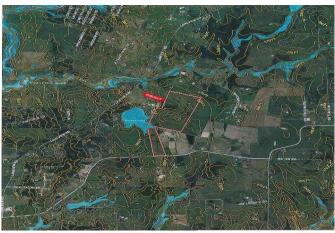

g areas, game room, study, kitchen, breakfast room, 3 bedrooms downstairs (plus quarters) & 3 bedrooms upstairs. Just off the game room are guest quarters complete with living room, kitchenette, 1 bedroom & full bath. Family room has large windows and features a wood burning fireplace, large living room with great views of pool, island kitchen with cooktop, 2 dishwashers & breakfast bar. Enjoy the wraparound porch & pool area. Property includes 2 bedroom guest home, equipment building, storage building & 3 ponds. Easy access to Hwy 290 & Hwy 6.



Acres: 186

List Price: \$3,950,000

City: Hempstead





County: Waller

State: Texas

Zip: 77445

Timothy Phelan



tphelan@WallerCountyLand.com

281-723-9656

























































































Texas Real Estate Commision Information About Brokerage Service » | Texas Real Estate Commision Consumer Protection Notice »

Copyright © 2022 Waller County Land Company. All rights reserved.