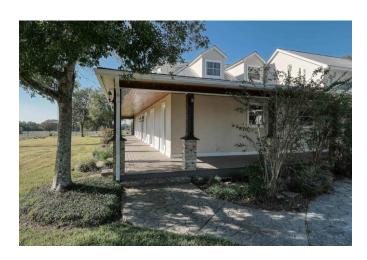

## Description:

Picturesque ranch home on 186 unrestricted acres! This property has so much to offer. Main home includes 2 living areas, game room, study, kitchen, breakfast room, 3 bedrooms downstairs (plus quarters) & 3 bedrooms upstairs. Just off the game room are guest quarters complete with living room, kitchenette, 1 bedroom & full bath. Family room has large windows and features a wood burning fireplace, large living room with great views of pool, island kitchen with cooktop, 2 dishwashers & breakfast bar. Enjoy the wraparound porch & pool area. Property includes 2 bedroom guest home, equipment building, storage building & 3 ponds. Easy access to Hwy 290 & Hwy 6.