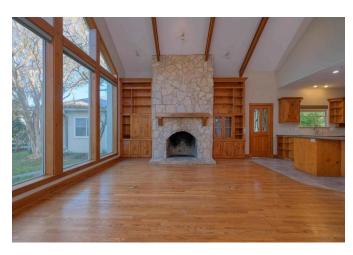

## Description:

Picturesque ranch home on 186 unrestricted acres! This property has so much to offer. Main home includes 2 living areas, game room, study, kitchen, breakfast room, 3 bedrooms downstairs (plus quarters) & 3 bedrooms upstairs. Just off the game room are guest quarters complete with living room, kitchenette, 1 bedroom & full bath. Family room has large windows and features a wood burning fireplace, large living room with great views of pool, island kitchen with cooktop, 2 dishwashers & breakfast bar. Enjoy the wraparound porch & pool area. Property includes 2 bedroom guest home, equipment building, storage building & 3 ponds. Easy access to Hwy 290 & Hwy 6.