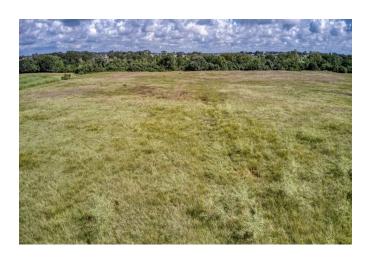

## Description:

Discover the perfect canvas for your dream home on this 10 acre vacant parcel. This prime piece of land offers ample space for residential development, surrounded by serene natural beauty and easy access to essential amenities. Whether you're looking to build a weekend getaway or a forever home, this lot provides the foundation you need to bring your vision to life. Adjoining 9.565 acres is also available MLS 65253989.

Acres: 10

List Price: \$400,000

City: Hempstead

County: Waller

State: Texas

Zip: 77445

Jayda Broussard
JaydaBroussard

Image not found or type unknown