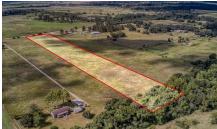

## 36536 Betka Rd. - List Price: \$400,000

Property Type: Acreage

## Description:

Discover the perfect canvas for your dream home on this 10 acre vacant parcel. This prime piece of land offers ample space for residential development, surrounded by serene natural beauty and easy access to essential amenities. Whether you're looking to build a weekend getaway or a forever home, this lot provides the foundation you need to bring your vision to life. Adjoining 9.565 acres is also available MLS 65253989.

Acres: 10

List Price: \$400,000

City: Hempstead

County: Waller

State: Texas

Zip: 77445

Jayda Broussard
JaydaBroussard

Image not found or type unknown