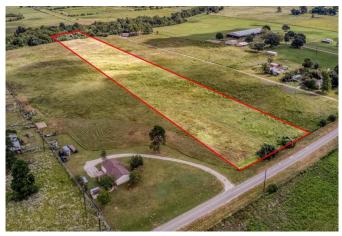

## 36536 Betka Rd. - List Price: \$400,000

Property Type: Acreage

## Description:

Discover the perfect canvas for your dream home on this 10 acre vacant parcel. This prime piece of land offers ample space for residential development, surrounded by serene natural beauty and easy access to essential amenities. Whether you're looking to build a weekend getaway or a forever home, this lot provides the foundation you need to bring your vision to life. Adjoining 9.565 acres is also available MLS 65253989.

Acres: 10

List Price: \$400,000

City: Hempstead

County: Waller

State: Texas

Zip: 77445

Jayda Broussard
JaydaBroussard

Image not found or type unknown