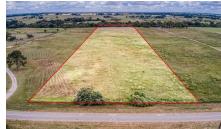

## 36536 Betka Rd. - List Price: \$400,000

Property Type: Acreage

## Description:

Discover the perfect canvas for your dream home on this 10 acre vacant parcel. This prime piece of land offers ample space for residential development, surrounded by serene natural beauty and easy access to essential amenities. Whether you're looking to build a weekend getaway or a forever home, this lot provides the foundation you need to bring your vision to life. Adjoining 9.565 acres is also available MLS 65253989.

Acres: 10

List Price: \$400,000

City: Hempstead

County: Waller

State: Texas

Zip: 77445

Jayda Broussard
JaydaBroussard

Image not found or type unknown