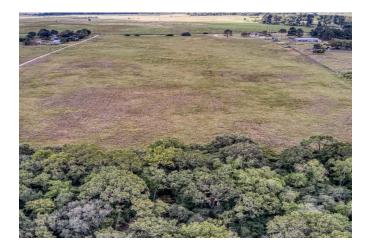

## Description:

Discover the perfect canvas for your dream home on this 10 acre vacant parcel. This prime piece of land offers ample space for residential development, surrounded by serene natural beauty and easy access to essential amenities. Whether you're looking to build a weekend getaway or a forever home, this lot provides the foundation you need to bring your vision to life. Adjoining 9.565 acres is also available MLS 65253989.

Acres: 10

List Price: \$400,000

City: Hempstead

County: Waller

State: Texas

Zip: 77445

Jayda Broussard
JaydaBroussard

Image not found or type unknown