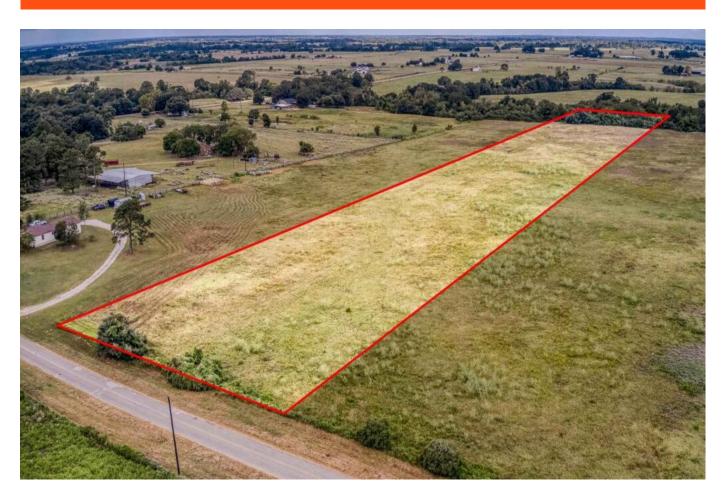

## 36536 Betka Rd. - List Price: \$400,000

Property Type: Acreage

## Description:

Discover the perfect canvas for your dream home on this 10 acre vacant parcel. This prime piece of land offers ample space for residential development, surrounded by serene natural beauty and easy access to essential amenities. Whether you're looking to build a weekend getaway or a forever home, this lot provides the foundation you need to bring your vision to life. Adjoining 9.565 acres is also available MLS 65253989.

Acres: 10

List Price: \$400,000

City: Hempstead

County: Waller

State: Texas

Zip: 77445

Jayda Broussard
JaydaBroussard

Image not found or type unknown