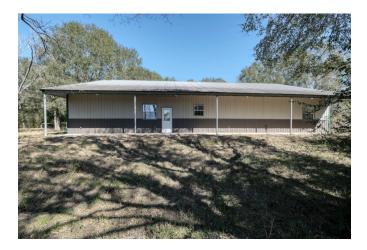

## Description:

Bring your horses! Welcome to this true barndominium situated on 25.8 acres of picturesque land. Home & stalls are uniquely connected. Located minutes from town this exceptional property combines the charm of country living with modern amenities. Home is very private located near back of property with heavily wooded area behind home. 3 spacious bedrooms, 2.5 bathrooms, living room w/fireplace, island kitchen, home office, media room & stained concrete floors throughout for durability & style. This unique home offers functionality & comfort with open layout that flows. The island kitchen is equipped with modern appliances & ample counter space. The home office offers a quiet retreat for work/study & the media room is ready for movie night or game gatherings. Step outside & enjoy the stunning property featuring a beautiful pond & scattered trees. Bring the animals or simply enjoy the peace & tranquility of the land. This property is the perfect place to call home.