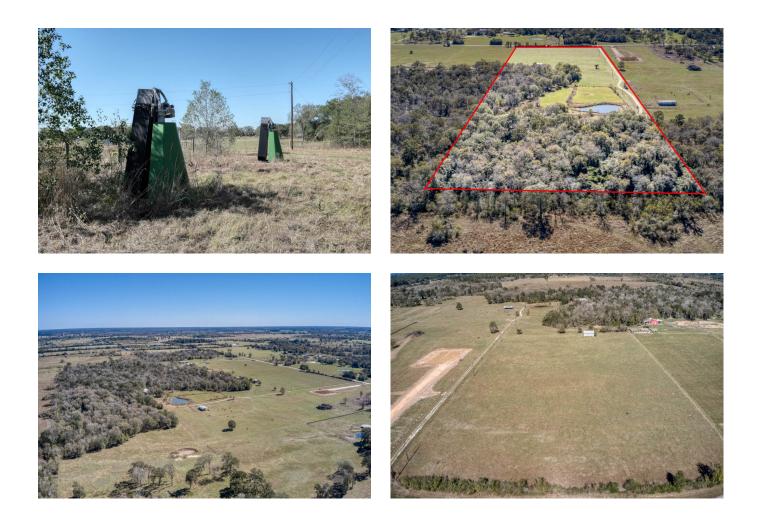

## Description:

Bring your horses! Welcome to this true barndominium situated on 25.8 acres of picturesque land. Home & stalls are uniquely connected. Located minutes from town this exceptional property combines the charm of country living with modern amenities. Home is very private located near back of property with heavily wooded area behind home. 3 spacious bedrooms, 2.5 bathrooms, living room w/fireplace, island kitchen, home office, media room & stained concrete floors throughout for durability & style. This unique home offers functionality & comfort with open layout that flows. The island kitchen is equipped with modern appliances & ample counter space. The home office offers a quiet retreat for work/study & the media room is ready for movie night or game gatherings. Step outside & enjoy the stunning property featuring a beautiful pond & scattered trees. Bring the animals or simply enjoy the peace & tranquility of the land. This property is the perfect place to call home.

Acres: 26 List Price: \$1,800,000

City: Waller

County: Waller State: TX Zip: 77484

Timothy Phelan TimothyPhelan

Image not found or type unknown

tphelan@WallerCountyLand.com 281-723-9656

Texas Real Estate Commision Information About Brokerage Service » | Texas Real Estate Commision Consumer Protection Notice »