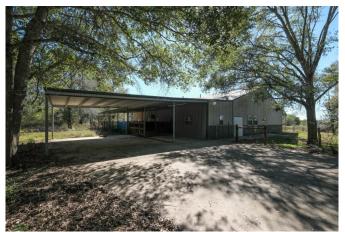

## Description:

Bring your horses! Welcome to this true barndominium situated on 25.8 acres of picturesque land. Home & stalls are uniquely connected. Located minutes from town this exceptional property combines the charm of country living with modern amenities. Home is very private located near back of property with heavily wooded area behind home. 3 spacious bedrooms, 2.5 bathrooms, living room w/fireplace, island kitchen, home office, media room & stained concrete floors throughout for durability & style. This unique home offers functionality & comfort with open layout that flows. The island kitchen is equipped with modern appliances & ample counter space. The home office offers a quiet retreat for work/study & the media room is ready for movie night or game gatherings. Step outside & enjoy the stunning property featuring a beautiful pond & scattered trees. Bring the animals or simply enjoy the peace & tranquility of the land. This property is the perfect place to call home.