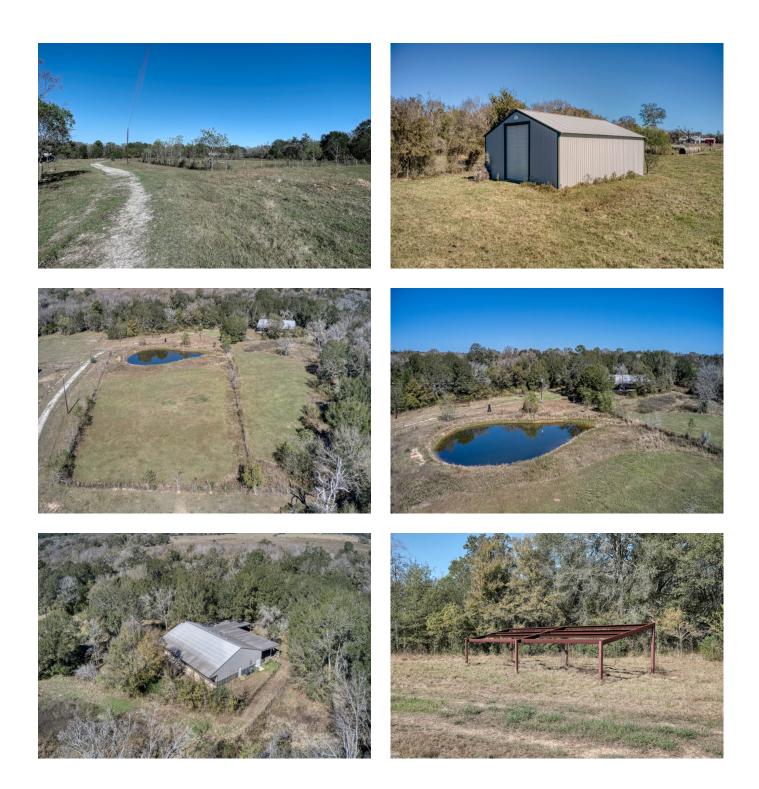

## Description:

Bring your horses! Welcome to this true barndominium situated on 25.8 acres of picturesque land. Home & stalls are uniquely connected. Located minutes from town this exceptional property combines the charm of country living with modern amenities. Home is very private located near back of property with heavily wooded area behind home. 3 spacious bedrooms, 2.5 bathrooms, living room w/fireplace, island kitchen, home office, media room & stained concrete floors throughout for durability & style. This unique home offers functionality & comfort with open layout that flows. The island kitchen is equipped with modern appliances & ample counter space. The home office offers a quiet retreat for work/study & the media room is ready for movie night or game gatherings. Step outside & enjoy the stunning property featuring a beautiful pond & scattered trees. Bring the animals or simply enjoy the peace & tranquility of the land. This property is the perfect place to call home.