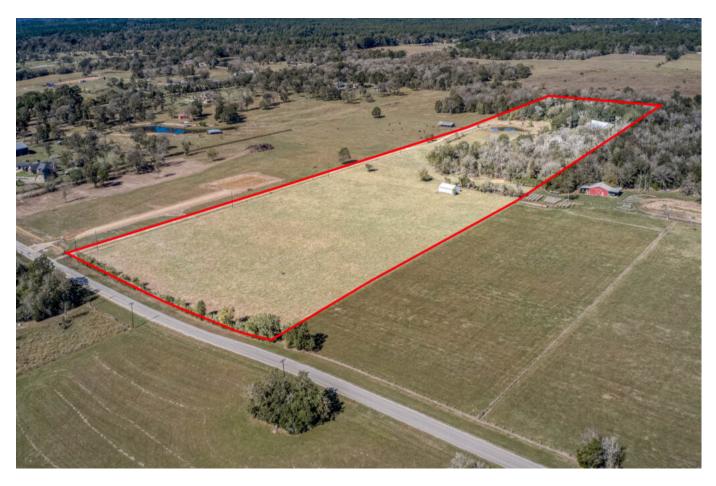

## Description:

Bring your horses! Welcome to this true barndominium situated on 25.8 acres of picturesque land. Home & stalls are uniquely connected. Located minutes from town this exceptional property combines the charm of country living with modern amenities. Home is very private located near back of property with heavily wooded area behind home. 3 spacious bedrooms, 2.5 bathrooms, living room w/fireplace, island kitchen, home office, media room & stained concrete floors throughout for durability & style. This unique home offers functionality & comfort with open layout that flows. The island kitchen is equipped with modern appliances & ample counter space. The home office offers a quiet retreat for work/study & the media room is ready for movie night or game gatherings. Step outside & enjoy the stunning property featuring a beautiful pond & scattered trees. Bring the animals or simply enjoy the peace & tranquility of the land. This property is the perfect place to call home.

Acres: 26 List Price: \$1,800,000

City: Waller

County: Waller State: TX Zip: 77484

Timothy Phelan TimothyPhelan

Image not found or type unknown

tphelan@WallerCountyLand.com 281-723-9656

Texas Real Estate Commision Information About Brokerage Service » | Texas Real Estate Commision Consumer Protection Notice »