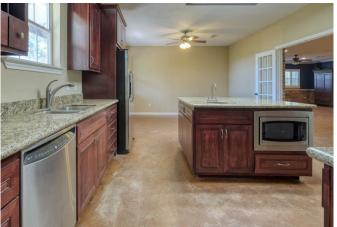

## Description:

Bring your horses! Welcome to this true barndominium situated on 25.8 acres of picturesque land. Home & stalls are uniquely connected. Located minutes from town this exceptional property combines the charm of country living with modern amenities. Home is very private located near back of property with heavily wooded area behind home. 3 spacious bedrooms, 2.5 bathrooms, living room w/fireplace, island kitchen, home office, media room & stained concrete floors throughout for durability & style. This unique home offers functionality & comfort with open layout that flows. The island kitchen is equipped with modern appliances & ample counter space. The home office offers a quiet retreat for work/study & the media room is ready for movie night or game gatherings. Step outside & enjoy the stunning property featuring a beautiful pond & scattered trees. Bring the animals or simply enjoy the peace & tranquility of the land. This property is the perfect place to call home.