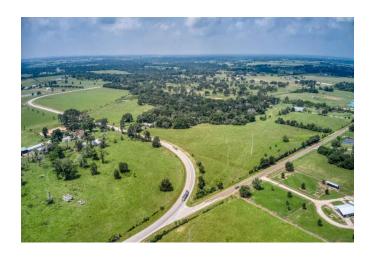

## Description:

This exceptional unrestricted property offers 77.5 acres of vast potential for commercial or residential development. The land boasts significant road frontage with 3784 ft on FM 1488 & 1195 ft on Nelson Rd., ensuring high visibility & accessibility. The 3-bedroom 2 Bath home on the property can serve as a comfortable residence, office, or guest quarters. Also located on the property are two work Shops. Also features two serene ponds, partial tree coverage providing natural beauty & shade, and is fully fenced for security & privacy. AG exemption in place, presenting opportunities for various farming or livestock ventures. This prime location is perfect for a business looking to capitalize on the high traffic of FM 1488. Enjoy the peace of mind knowing this property is not in a flood plain. Don't miss this unique opportunity to invest in a property with endless possibilities.