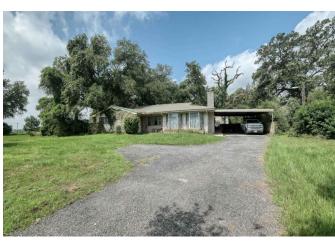

## Description:

This exceptional unrestricted property offers 77.5 acres of vast potential for commercial or residential development. The land boasts significant road frontage with 3784 ft on FM 1488 & 1195 ft on Nelson Rd., ensuring high visibility & accessibility. The 3-bedroom 2 Bath home on the property can serve as a comfortable residence, office, or guest quarters. Also located on the property are two work Shops. Also features two serene ponds, partial tree coverage providing natural beauty & shade, and is fully fenced for security & privacy. AG exemption in place, presenting opportunities for various farming or livestock ventures. This prime location is perfect for a business looking to capitalize on the high traffic of FM 1488. Enjoy the peace of mind knowing this property is not in a flood plain. Don't miss this unique opportunity to invest in a property with endless possibilities.