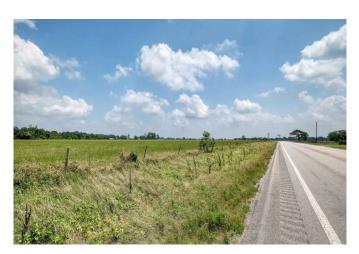

## Description:

This exceptional unrestricted property offers 77.5 acres of vast potential for commercial or residential development. The land boasts significant road frontage with 3784 ft on FM 1488 & 1195 ft on Nelson Rd., ensuring high visibility & accessibility. The 3-bedroom 2 Bath home on the property can serve as a comfortable residence, office, or guest quarters. Also located on the property are two work Shops. Also features two serene ponds, partial tree coverage providing natural beauty & shade, and is fully fenced for security & privacy. AG exemption in place, presenting opportunities for various farming or livestock ventures. This prime location is perfect for a business looking to capitalize on the high traffic of FM 1488. Enjoy the peace of mind knowing this property is not in a flood plain. Don't miss this unique opportunity to invest in a property with endless possibilities.