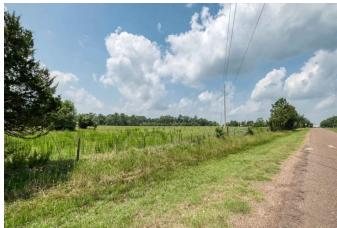

## Description:

This exceptional unrestricted property offers 77.5 acres of vast potential for commercial or residential development. The land boasts significant road frontage with 3784 ft on FM 1488 & 1195 ft on Nelson Rd., ensuring high visibility & accessibility. The 3-bedroom 2 Bath home on the property can serve as a comfortable residence, office, or guest quarters. Also located on the property are two work Shops. Also features two serene ponds, partial tree coverage providing natural beauty & shade, and is fully fenced for security & privacy. AG exemption in place, presenting opportunities for various farming or livestock ventures. This prime location is perfect for a business looking to capitalize on the high traffic of FM 1488. Enjoy the peace of mind knowing this property is not in a flood plain. Don't miss this unique opportunity to invest in a property with endless possibilities.