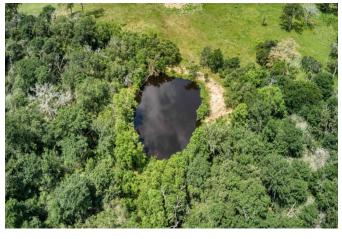

## Description:

This exceptional unrestricted property offers 77.5 acres of vast potential for commercial or residential development. The land boasts significant road frontage with 3784 ft on FM 1488 & 1195 ft on Nelson Rd., ensuring high visibility & accessibility. The 3-bedroom 2 Bath home on the property can serve as a comfortable residence, office, or guest quarters. Also located on the property are two work Shops. Also features two serene ponds, partial tree coverage providing natural beauty & shade, and is fully fenced for security & privacy. AG exemption in place, presenting opportunities for various farming or livestock ventures. This prime location is perfect for a business looking to capitalize on the high traffic of FM 1488. Enjoy the peace of mind knowing this property is not in a flood plain. Don't miss this unique opportunity to invest in a property with endless possibilities.