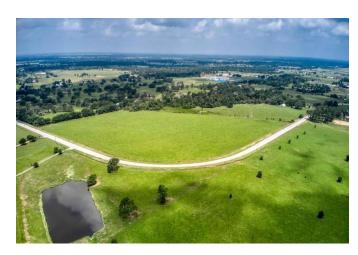

## Description:

This exceptional unrestricted property offers 77.5 acres of vast potential for commercial or residential development. The land boasts significant road frontage with 3784 ft on FM 1488 & 1195 ft on Nelson Rd., ensuring high visibility & accessibility. The 3-bedroom 2 Bath home on the property can serve as a comfortable residence, office, or guest quarters. Also located on the property are two work Shops. Also features two serene ponds, partial tree coverage providing natural beauty & shade, and is fully fenced for security & privacy. AG exemption in place, presenting opportunities for various farming or livestock ventures. This prime location is perfect for a business looking to capitalize on the high traffic of FM 1488. Enjoy the peace of mind knowing this property is not in a flood plain. Don't miss this unique opportunity to invest in a property with endless possibilities.