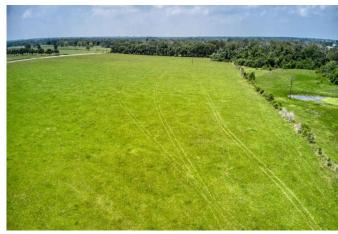

## Description:

This exceptional unrestricted property offers 77.5 acres of vast potential for commercial or residential development. The land boasts significant road frontage with 3784 ft on FM 1488 & 1195 ft on Nelson Rd., ensuring high visibility & accessibility. The 3-bedroom 2 Bath home on the property can serve as a comfortable residence, office, or guest quarters. Also located on the property are two work Shops. Also features two serene ponds, partial tree coverage providing natural beauty & shade, and is fully fenced for security & privacy. AG exemption in place, presenting opportunities for various farming or livestock ventures. This prime location is perfect for a business looking to capitalize on the high traffic of FM 1488. Enjoy the peace of mind knowing this property is not in a flood plain. Don't miss this unique opportunity to invest in a property with endless possibilities.