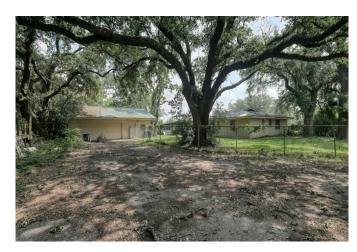

## Description:

This exceptional unrestricted property offers 77.5 acres of vast potential for commercial or residential development. The land boasts significant road frontage with 3784 ft on FM 1488 & 1195 ft on Nelson Rd., ensuring high visibility & accessibility. The 3-bedroom 2 Bath home on the property can serve as a comfortable residence, office, or guest quarters. Also located on the property are two work Shops. Also features two serene ponds, partial tree coverage providing natural beauty & shade, and is fully fenced for security & privacy. AG exemption in place, presenting opportunities for various farming or livestock ventures. This prime location is perfect for a business looking to capitalize on the high traffic of FM 1488. Enjoy the peace of mind knowing this property is not in a flood plain. Don't miss this unique opportunity to invest in a property with endless possibilities.