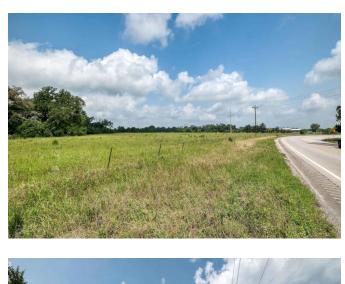

## Description:

This exceptional unrestricted property offers 77.5 acres of vast potential for commercial or residential development. The land boasts significant road frontage with 3784 ft on FM 1488 & 1195 ft on Nelson Rd., ensuring high visibility & accessibility. The 3-bedroom 2 Bath home on the property can serve as a comfortable residence, office, or guest quarters. Also located on the property are two work Shops. Also features two serene ponds, partial tree coverage providing natural beauty & shade, and is fully fenced for security & privacy. AG exemption in place, presenting opportunities for various farming or livestock ventures. This prime location is perfect for a business looking to capitalize on the high traffic of FM 1488. Enjoy the peace of mind knowing this property is not in a flood plain. Don't miss this unique opportunity to invest in a property with endless possibilities.