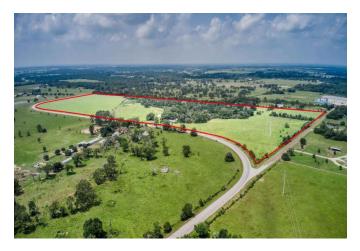

## Description:

This exceptional unrestricted property offers 77.5 acres of vast potential for commercial or residential development. The land boasts significant road frontage with 3784 ft on FM 1488 & 1195 ft on Nelson Rd., ensuring high visibility & accessibility. The 3-bedroom 2 Bath home on the property can serve as a comfortable residence, office, or guest quarters. Also located on the property are two work Shops. Also features two serene ponds, partial tree coverage providing natural beauty & shade, and is fully fenced for security & privacy. AG exemption in place, presenting opportunities for various farming or livestock ventures. This prime location is perfect for a business looking to capitalize on the high traffic of FM 1488. Enjoy the peace of mind knowing this property is not in a flood plain. Don't miss this unique opportunity to invest in a property with endless possibilities.

Acres: 78

List Price: \$4,033,120

City: Hempstead

County: Waller

State: Texas

Zip: 77445