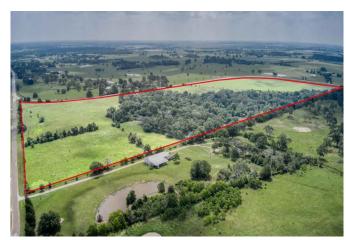

## Description:

This exceptional unrestricted property offers 77.5 acres of vast potential for commercial or residential development. The land boasts significant road frontage with 3784 ft on FM 1488 & 1195 ft on Nelson Rd., ensuring high visibility & accessibility. The 3-bedroom 2 Bath home on the property can serve as a comfortable residence, office, or guest quarters. Also located on the property are two work Shops. Also features two serene ponds, partial tree coverage providing natural beauty & shade, and is fully fenced for security & privacy. AG exemption in place, presenting opportunities for various farming or livestock ventures. This prime location is perfect for a business looking to capitalize on the high traffic of FM 1488. Enjoy the peace of mind knowing this property is not in a flood plain. Don't miss this unique opportunity to invest in a property with endless possibilities.