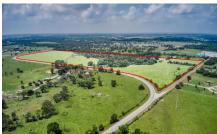

## Description:

This exceptional unrestricted property offers 77.5 acres of vast potential for commercial or residential development. The land boasts significant road frontage with 3784 ft on FM 1488 & 1195 ft on Nelson Rd., ensuring high visibility & accessibility. The 3-bedroom 2 Bath home on the property can serve as a comfortable residence, office, or guest quarters. Also located on the property are two work Shops. Also features two serene ponds, partial tree coverage providing natural beauty & shade, and is fully fenced for security & privacy. AG exemption in place, presenting opportunities for various farming or livestock ventures. This prime location is perfect for a business looking to capitalize on the high traffic of FM 1488. Enjoy the peace of mind knowing this property is not in a flood plain. Don't miss this unique opportunity to invest in a property with endless possibilities.

Acres: 78

List Price: \$4,033,120

City: Hempstead

County: Waller

State: Texas

Zip: 77445