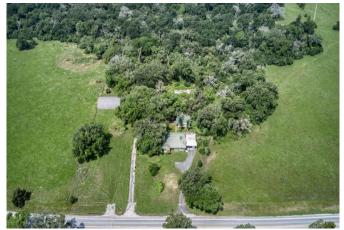

## Description:

This exceptional unrestricted property offers 77.5 acres of vast potential for commercial or residential development. The land boasts significant road frontage with 3784 ft on FM 1488 & 1195 ft on Nelson Rd., ensuring high visibility & accessibility. The 3-bedroom 2 Bath home on the property can serve as a comfortable residence, office, or guest quarters. Also located on the property are two work Shops. Also features two serene ponds, partial tree coverage providing natural beauty & shade, and is fully fenced for security & privacy. AG exemption in place, presenting opportunities for various farming or livestock ventures. This prime location is perfect for a business looking to capitalize on the high traffic of FM 1488. Enjoy the peace of mind knowing this property is not in a flood plain. Don't miss this unique opportunity to invest in a property with endless possibilities.