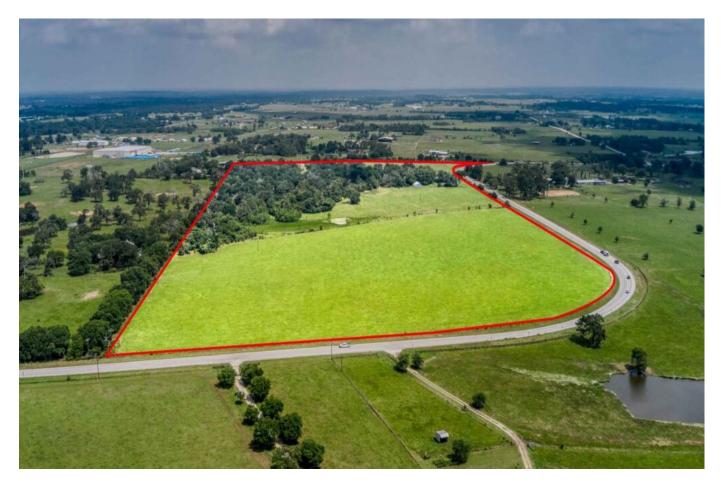

## Description:

This exceptional unrestricted property offers 77.5 acres of vast potential for commercial or residential development. The land boasts significant road frontage with 3784 ft on FM 1488 & 1195 ft on Nelson Rd., ensuring high visibility & accessibility. The 3-bedroom 2 Bath home on the property can serve as a comfortable residence, office, or guest quarters. Also located on the property are two work Shops. Also features two serene ponds, partial tree coverage providing natural beauty & shade, and is fully fenced for security & privacy. AG exemption in place, presenting opportunities for various farming or livestock ventures. This prime location is perfect for a business looking to capitalize on the high traffic of FM 1488. Enjoy the peace of mind knowing this property is not in a flood plain. Don't miss this unique opportunity to invest in a property with endless possibilities.

Acres: 78

List Price: \$4,033,120

City: Hempstead

County: Waller

State: Texas

Zip: 77445