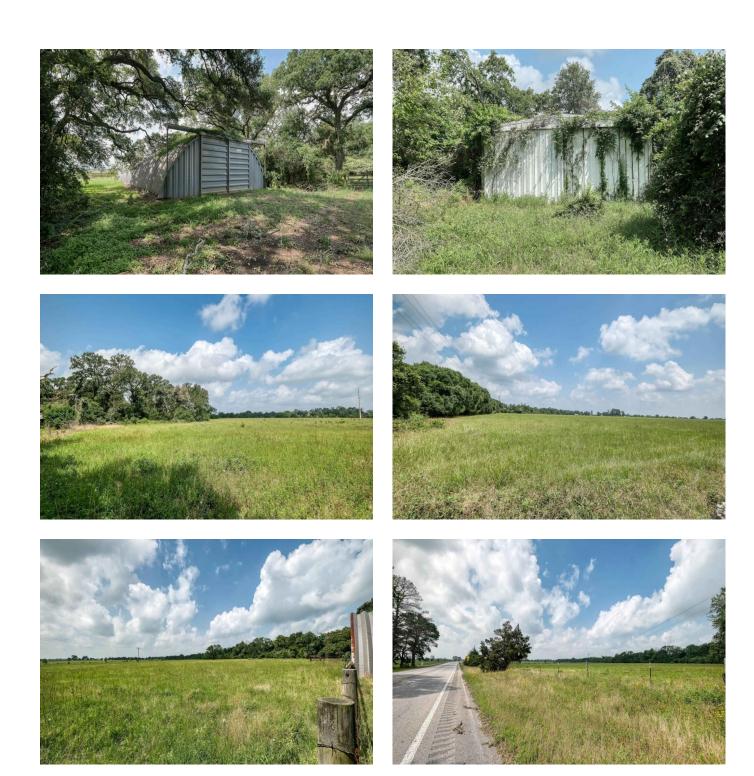

## Description:

This exceptional unrestricted property offers 77.5 acres of vast potential for commercial or residential development. The land boasts significant road frontage with 3784 ft on FM 1488 & 1195 ft on Nelson Rd., ensuring high visibility & accessibility. The 3-bedroom 2 Bath home on the property can serve as a comfortable residence, office, or guest quarters. Also located on the property are two work Shops. Also features two serene ponds, partial tree coverage providing natural beauty & shade, and is fully fenced for security & privacy. AG exemption in place, presenting opportunities for various farming or livestock ventures. This prime location is perfect for a business looking to capitalize on the high traffic of FM 1488. Enjoy the peace of mind knowing this property is not in a flood plain. Don't miss this unique opportunity to invest in a property with endless possibilities.