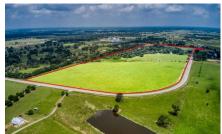

## Description:

This exceptional unrestricted property offers 77.5 acres of vast potential for commercial or residential development. The land boasts significant road frontage with 3784 ft on FM 1488 & 1195 ft on Nelson Rd., ensuring high visibility & accessibility. The 3-bedroom 2 Bath home on the property can serve as a comfortable residence, office, or guest quarters. Also located on the property are two work Shops. Also features two serene ponds, partial tree coverage providing natural beauty & shade, and is fully fenced for security & privacy. AG exemption in place, presenting opportunities for various farming or livestock ventures. This prime location is perfect for a business looking to capitalize on the high traffic of FM 1488. Enjoy the peace of mind knowing this property is not in a flood plain. Don't miss this unique opportunity to invest in a property with endless possibilities.

Acres: 78

List Price: \$4,033,120

City: Hempstead

County: Waller

State: Texas

Zip: 77445