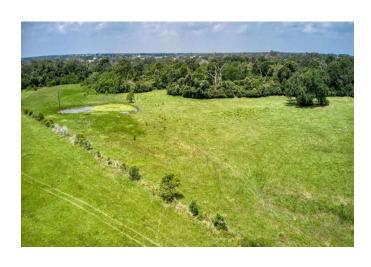

## Description:

This exceptional unrestricted property offers 77.5 acres of vast potential for commercial or residential development. The land boasts significant road frontage with 3784 ft on FM 1488 & 1195 ft on Nelson Rd., ensuring high visibility & accessibility. The 3-bedroom 2 Bath home on the property can serve as a comfortable residence, office, or guest quarters. Also located on the property are two work Shops. Also features two serene ponds, partial tree coverage providing natural beauty & shade, and is fully fenced for security & privacy. AG exemption in place, presenting opportunities for various farming or livestock ventures. This prime location is perfect for a business looking to capitalize on the high traffic of FM 1488. Enjoy the peace of mind knowing this property is not in a flood plain. Don't miss this unique opportunity to invest in a property with endless possibilities.