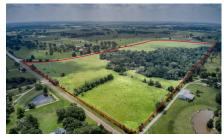

## Description:

This exceptional unrestricted property offers 77.5 acres of vast potential for commercial or residential development. The land boasts significant road frontage with 3784 ft on FM 1488 & 1195 ft on Nelson Rd., ensuring high visibility & accessibility. The 3-bedroom 2 Bath home on the property can serve as a comfortable residence, office, or guest quarters. Also located on the property are two work Shops. Also features two serene ponds, partial tree coverage providing natural beauty & shade, and is fully fenced for security & privacy. AG exemption in place, presenting opportunities for various farming or livestock ventures. This prime location is perfect for a business looking to capitalize on the high traffic of FM 1488. Enjoy the peace of mind knowing this property is not in a flood plain. Don't miss this unique opportunity to invest in a property with endless possibilities.

Acres: 78

List Price: \$4,033,120

City: Hempstead

County: Waller

State: Texas

Zip: 77445