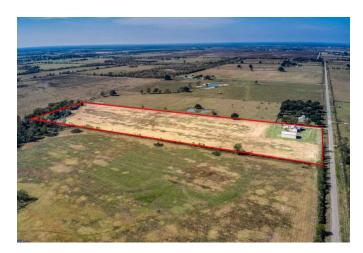

## Description:

Welcome to country living at its finest! This fully fenced, 3 bed 3 bath, 2 car garage, 1 story home on 20 acres of AG exempt land is just waiting for you! Property also includes a large shop and exquisite views. This uniquely built home offers functionality and comfort with an open layout that flows. The large kitchen opens into a dining area that's perfect for family gatherings and entertainment. Step outside and enjoy natures beauty and wildlife. You don't want to miss out on all this property has to offer.

Acres: 20

List Price: \$1,350,000

City: Waller

County: Waller

State: Texas

Zip: 77484

Jayda Broussard
JaydaBroussard

Image not found or type unknown