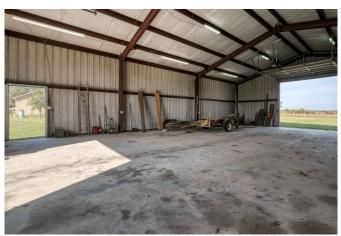

## Description:

Welcome to country living at its finest! This fully fenced, 3 bed 3 bath, 2 car garage, 1 story home on 20 acres of AG exempt land is just waiting for you! Property also includes a large shop and exquisite views. This uniquely built home offers functionality and comfort with an open layout that flows. The large kitchen opens into a dining area that's perfect for family gatherings and entertainment. Step outside and enjoy natures beauty and wildlife. You don't want to miss out on all this property has to offer.