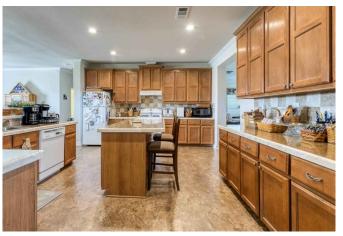

## Description:

Welcome to country living at its finest! This fully fenced, 3 bed 3 bath, 2 car garage, 1 story home on 20 acres of AG exempt land is just waiting for you! Property also includes a large shop and exquisite views. This uniquely built home offers functionality and comfort with an open layout that flows. The large kitchen opens into a dining area that's perfect for family gatherings and entertainment. Step outside and enjoy natures beauty and wildlife. You don't want to miss out on all this property has to offer.