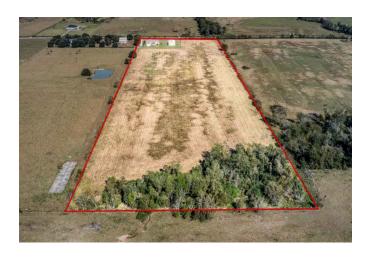

## Description:

Welcome to country living at its finest! This fully fenced, 3 bed 3 bath, 2 car garage, 1 story home on 20 acres of AG exempt land is just waiting for you! Property also includes a large shop and exquisite views. This uniquely built home offers functionality and comfort with an open layout that flows. The large kitchen opens into a dining area that's perfect for family gatherings and entertainment. Step outside and enjoy natures beauty and wildlife. You don't want to miss out on all this property has to offer.

Acres: 20

List Price: \$1,350,000

City: Waller

County: Waller

State: Texas

Zip: 77484

Jayda Broussard
JaydaBroussard

Image not found or type unknown