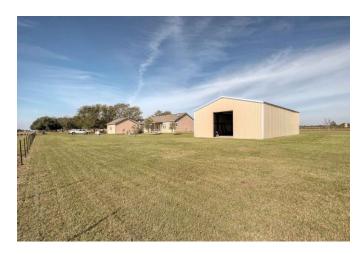

## Description:

Welcome to country living at its finest! This fully fenced, 3 bed 3 bath, 2 car garage, 1 story home on 20 acres of AG exempt land is just waiting for you! Property also includes a large shop and exquisite views. This uniquely built home offers functionality and comfort with an open layout that flows. The large kitchen opens into a dining area that's perfect for family gatherings and entertainment. Step outside and enjoy natures beauty and wildlife. You don't want to miss out on all this property has to offer.