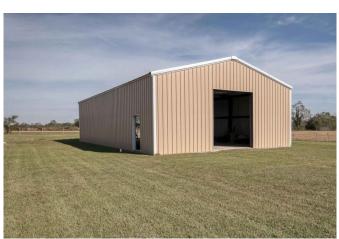

## Description:

Welcome to country living at its finest! This fully fenced, 3 bed 3 bath, 2 car garage, 1 story home on 20 acres of AG exempt land is just waiting for you! Property also includes a large shop and exquisite views. This uniquely built home offers functionality and comfort with an open layout that flows. The large kitchen opens into a dining area that's perfect for family gatherings and entertainment. Step outside and enjoy natures beauty and wildlife. You don't want to miss out on all this property has to offer.

Acres: 20

List Price: \$1,350,000

City: Waller

County: Waller

State: Texas

Zip: 77484

Jayda Broussard
JaydaBroussard

Image not found or type unknown