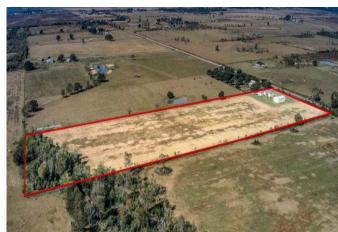

## Description:

Welcome to country living at its finest! This fully fenced, 3 bed 3 bath, 2 car garage, 1 story home on 20 acres of AG exempt land is just waiting for you! Property also includes a large shop and exquisite views. This uniquely built home offers functionality and comfort with an open layout that flows. The large kitchen opens into a dining area that's perfect for family gatherings and entertainment. Step outside and enjoy natures beauty and wildlife. You don't want to miss out on all this property has to offer.

Acres: 20

List Price: \$1,350,000

City: Waller

County: Waller

State: Texas

Zip: 77484

Jayda Broussard
JaydaBroussard

Image not found or type unknown