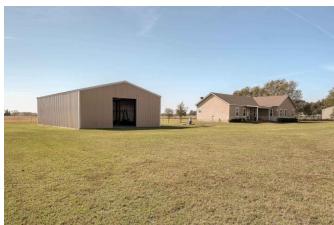

## Description:

Welcome to country living at its finest! This fully fenced, 3 bed 3 bath, 2 car garage, 1 story home on 20 acres of AG exempt land is just waiting for you! Property also includes a large shop and exquisite views. This uniquely built home offers functionality and comfort with an open layout that flows. The large kitchen opens into a dining area that's perfect for family gatherings and entertainment. Step outside and enjoy natures beauty and wildlife. You don't want to miss out on all this property has to offer.

Acres: 20

List Price: \$1,350,000

City: Waller

County: Waller

State: Texas

Zip: 77484

Jayda Broussard
JaydaBroussard

Image not found or type unknown