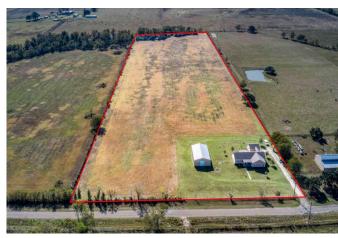

## Description:

Welcome to country living at its finest! This fully fenced, 3 bed 3 bath, 2 car garage, 1 story home on 20 acres of AG exempt land is just waiting for you! Property also includes a large shop and exquisite views. This uniquely built home offers functionality and comfort with an open layout that flows. The large kitchen opens into a dining area that's perfect for family gatherings and entertainment. Step outside and enjoy natures beauty and wildlife. You don't want to miss out on all this property has to offer.

Acres: 20

List Price: \$1,350,000

City: Waller

County: Waller

State: Texas

Zip: 77484

Jayda Broussard
JaydaBroussard

Image not found or type unknown