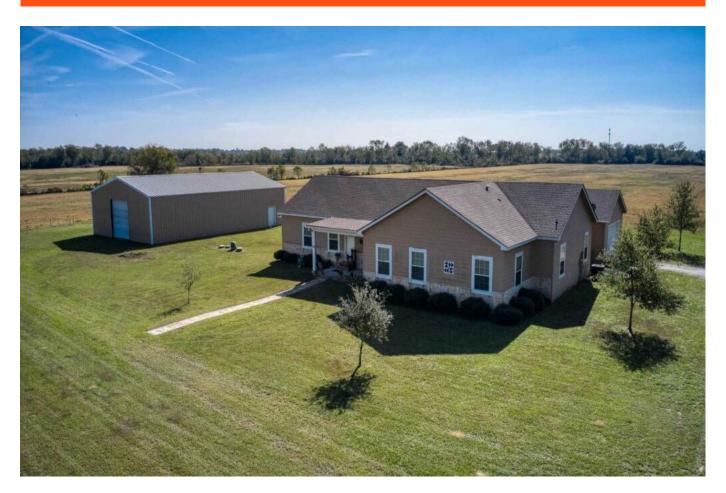

## Description:

Welcome to country living at its finest! This fully fenced, 3 bed 3 bath, 2 car garage, 1 story home on 20 acres of AG exempt land is just waiting for you! Property also includes a large shop and exquisite views. This uniquely built home offers functionality and comfort with an open layout that flows. The large kitchen opens into a dining area that's perfect for family gatherings and entertainment. Step outside and enjoy natures beauty and wildlife. You don't want to miss out on all this property has to offer.

Acres: 20

List Price: \$1,350,000

City: Waller

County: Waller

State: Texas

Zip: 77484

Jayda Broussard
JaydaBroussard

Image not found or type unknown