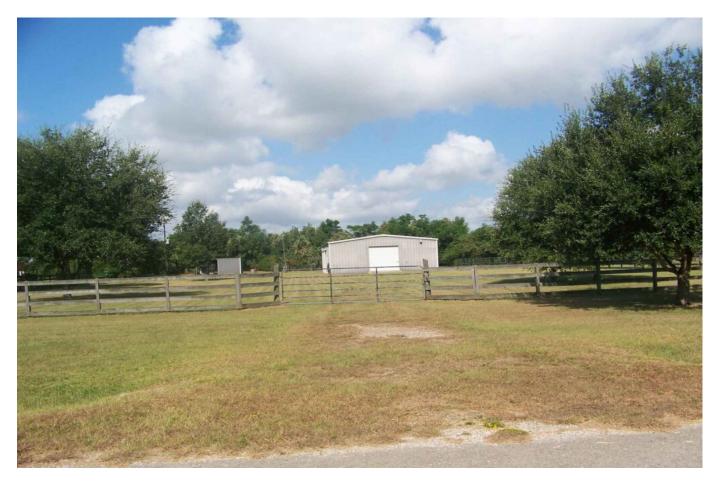

## Description:

This 1.09 acre lot is located in a highly sought after area of Waller County in a nice quiet, lightly restricted subdivision. It is very clean, high, and dry with no Flood Plain and scattered Live Oak Trees. The property includes a 36x48 foot Shop with Water, Electricity and Gray Water Septic system with pump. Roll up doors on 3 sides of building.