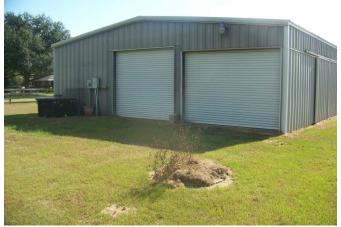

## Description:

This 1.09 acre lot is located in a highly sought after area of Waller County in a nice quiet, lightly restricted subdivision. It is very clean, high, and dry with no Flood Plain and scattered Live Oak Trees. The property includes a 36x48 foot Shop with Water, Electricity and Gray Water Septic system with pump. Roll up doors on 3 sides of building.