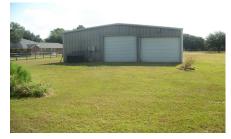

## Description:

This 1.09 acre lot is located in a highly sought after area of Waller County in a nice quiet, lightly restricted subdivision. It is very clean, high, and dry with no Flood Plain and scattered Live Oak Trees. The property includes a 36x48 foot Shop with Water, Electricity and Gray Water Septic system with pump. Roll up doors on 3 sides of building.