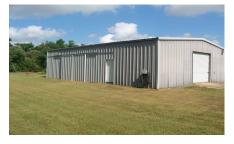

## Description:

This 1.09 acre lot is located in a highly sought after area of Waller County in a nice quiet, lightly restricted subdivision. It is very clean, high, and dry with no Flood Plain and scattered Live Oak Trees. The property includes a 36x48 foot Shop with Water, Electricity and Gray Water Septic system with pump. Roll up doors on 3 sides of building.