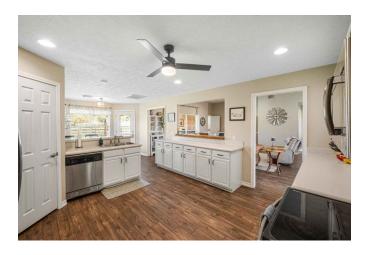

## Description:

Welcome to this charming 3-bedroom, 2-bathroom brick home with a brand new roof, gutters, and exterior painted situated on over an acre in the desirable Pine Grove neighborhood. This open-concept residence features a split-bedroom floor plan, a cozy breakfast nook, and dining room. The main living area boast beautiful wood-grain tile and high ceilings creating a bright and inviting atmosphere. Recent renovations include fresh paint throughout and updated appliances. Enjoy peace of mind with no flood plain and the highly-rated Waller ISD School District. Plus, you'll benefit from convenient access to FM 362 and Highway 290, providing easy commutes to nearby cities and attractions.