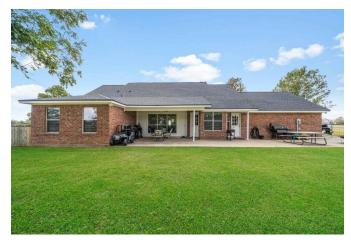

## Description:

Welcome to this charming 3-bedroom, 2-bathroom brick home with a brand new roof, gutters, and exterior painted situated on over an acre in the desirable Pine Grove neighborhood. This open-concept residence features a split-bedroom floor plan, a cozy breakfast nook, and dining room. The main living area boast beautiful wood-grain tile and high ceilings creating a bright and inviting atmosphere. Recent renovations include fresh paint throughout and updated appliances. Enjoy peace of mind with no flood plain and the highly-rated Waller ISD School District. Plus, you'll benefit from convenient access to FM 362 and Highway 290, providing easy commutes to nearby cities and attractions.