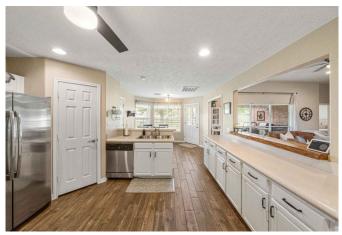

## Description:

Welcome to this charming 3-bedroom, 2-bathroom brick home with a brand new roof, gutters, and exterior painted situated on over an acre in the desirable Pine Grove neighborhood. This open-concept residence features a split-bedroom floor plan, a cozy breakfast nook, and dining room. The main living area boast beautiful wood-grain tile and high ceilings creating a bright and inviting atmosphere. Recent renovations include fresh paint throughout and updated appliances. Enjoy peace of mind with no flood plain and the highly-rated Waller ISD School District. Plus, you'll benefit from convenient access to FM 362 and Highway 290, providing easy commutes to nearby cities and attractions.