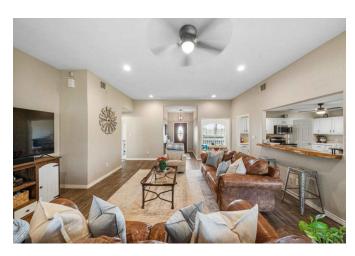

## Description:

Welcome to this charming 3-bedroom, 2-bathroom brick home with a brand new roof, gutters, and exterior painted situated on over an acre in the desirable Pine Grove neighborhood. This open-concept residence features a split-bedroom floor plan, a cozy breakfast nook, and dining room. The main living area boast beautiful wood-grain tile and high ceilings creating a bright and inviting atmosphere. Recent renovations include fresh paint throughout and updated appliances. Enjoy peace of mind with no flood plain and the highly-rated Waller ISD School District. Plus, you'll benefit from convenient access to FM 362 and Highway 290, providing easy commutes to nearby cities and attractions.