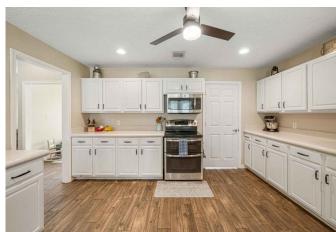

## Description:

Welcome to this charming 3-bedroom, 2-bathroom brick home with a brand new roof, gutters, and exterior painted situated on over an acre in the desirable Pine Grove neighborhood. This open-concept residence features a split-bedroom floor plan, a cozy breakfast nook, and dining room. The main living area boast beautiful wood-grain tile and high ceilings creating a bright and inviting atmosphere. Recent renovations include fresh paint throughout and updated appliances. Enjoy peace of mind with no flood plain and the highly-rated Waller ISD School District. Plus, you'll benefit from convenient access to FM 362 and Highway 290, providing easy commutes to nearby cities and attractions.