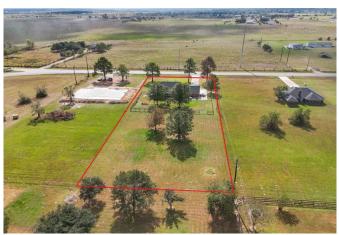

## Description:

Welcome to this charming 3-bedroom, 2-bathroom brick home with a brand new roof, gutters, and exterior painted situated on over an acre in the desirable Pine Grove neighborhood. This open-concept residence features a split-bedroom floor plan, a cozy breakfast nook, and dining room. The main living area boast beautiful wood-grain tile and high ceilings creating a bright and inviting atmosphere. Recent renovations include fresh paint throughout and updated appliances. Enjoy peace of mind with no flood plain and the highly-rated Waller ISD School District. Plus, you'll benefit from convenient access to FM 362 and Highway 290, providing easy commutes to nearby cities and attractions.

Acres: 1

List Price: \$465,000

City: Waller

County: Waller

State: Texas

Zip: 77484

Rendy Elizalde

RendyElizalde