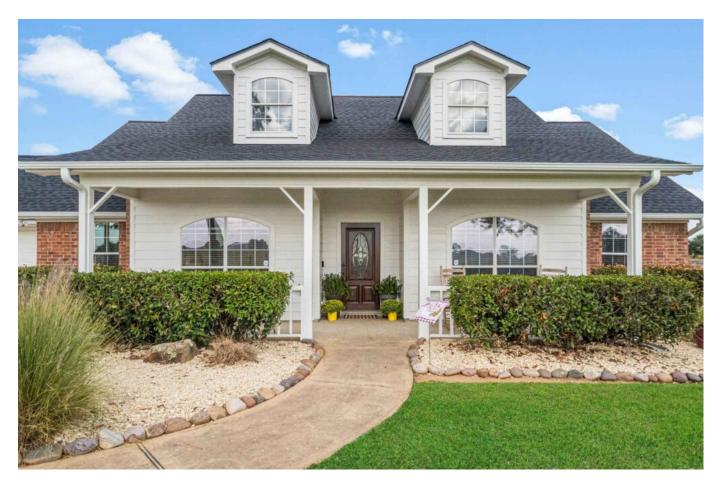

## Description:

Welcome to this charming 3-bedroom, 2-bathroom brick home with a brand new roof, gutters, and exterior painted situated on over an acre in the desirable Pine Grove neighborhood. This open-concept residence features a split-bedroom floor plan, a cozy breakfast nook, and dining room. The main living area boast beautiful wood-grain tile and high ceilings creating a bright and inviting atmosphere. Recent renovations include fresh paint throughout and updated appliances. Enjoy peace of mind with no flood plain and the highly-rated Waller ISD School District. Plus, you'll benefit from convenient access to FM 362 and Highway 290, providing easy commutes to nearby cities and attractions.