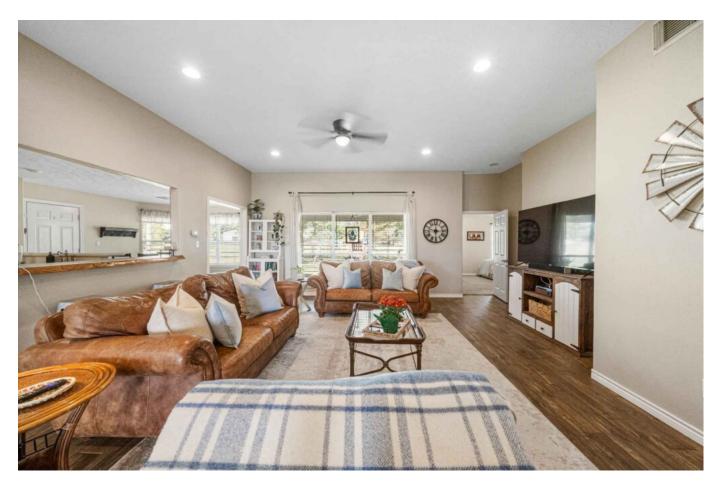

## Description:

Welcome to this charming 3-bedroom, 2-bathroom brick home with a brand new roof, gutters, and exterior painted situated on over an acre in the desirable Pine Grove neighborhood. This open-concept residence features a split-bedroom floor plan, a cozy breakfast nook, and dining room. The main living area boast beautiful wood-grain tile and high ceilings creating a bright and inviting atmosphere. Recent renovations include fresh paint throughout and updated appliances. Enjoy peace of mind with no flood plain and the highly-rated Waller ISD School District. Plus, you'll benefit from convenient access to FM 362 and Highway 290, providing easy commutes to nearby cities and attractions.