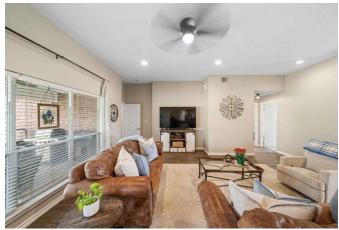

## Description:

Welcome to this charming 3-bedroom, 2-bathroom brick home with a brand new roof, gutters, and exterior painted situated on over an acre in the desirable Pine Grove neighborhood. This open-concept residence features a split-bedroom floor plan, a cozy breakfast nook, and dining room. The main living area boast beautiful wood-grain tile and high ceilings creating a bright and inviting atmosphere. Recent renovations include fresh paint throughout and updated appliances. Enjoy peace of mind with no flood plain and the highly-rated Waller ISD School District. Plus, you'll benefit from convenient access to FM 362 and Highway 290, providing easy commutes to nearby cities and attractions.