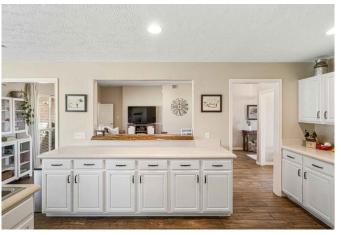

## Description:

Welcome to this charming 3-bedroom, 2-bathroom brick home with a brand new roof, gutters, and exterior painted situated on over an acre in the desirable Pine Grove neighborhood. This open-concept residence features a split-bedroom floor plan, a cozy breakfast nook, and dining room. The main living area boast beautiful wood-grain tile and high ceilings creating a bright and inviting atmosphere. Recent renovations include fresh paint throughout and updated appliances. Enjoy peace of mind with no flood plain and the highly-rated Waller ISD School District. Plus, you'll benefit from convenient access to FM 362 and Highway 290, providing easy commutes to nearby cities and attractions.