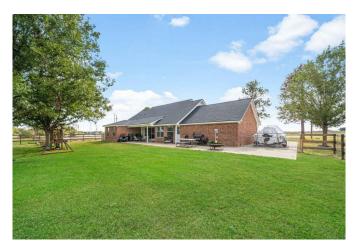

## Description:

Welcome to this charming 3-bedroom, 2-bathroom brick home with a brand new roof, gutters, and exterior painted situated on over an acre in the desirable Pine Grove neighborhood. This open-concept residence features a split-bedroom floor plan, a cozy breakfast nook, and dining room. The main living area boast beautiful wood-grain tile and high ceilings creating a bright and inviting atmosphere. Recent renovations include fresh paint throughout and updated appliances. Enjoy peace of mind with no flood plain and the highly-rated Waller ISD School District. Plus, you'll benefit from convenient access to FM 362 and Highway 290, providing easy commutes to nearby cities and attractions.