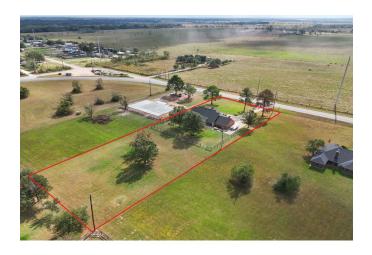

## 32106 Betka Rd. - List Price: \$465,000

Property Type: Residential

## Description:

Welcome to this charming 3-bedroom, 2-bathroom brick home with a brand new roof, gutters, and exterior painted situated on over an acre in the desirable Pine Grove neighborhood. This open-concept residence features a split-bedroom floor plan, a cozy breakfast nook, and dining room. The main living area boast beautiful wood-grain tile and high ceilings creating a bright and inviting atmosphere. Recent renovations include fresh paint throughout and updated appliances. Enjoy peace of mind with no flood plain and the highly-rated Waller ISD School District. Plus, you'll benefit from convenient access to FM 362 and Highway 290, providing easy commutes to nearby cities and attractions.

Acres: 1

List Price: \$465,000

City: Waller

County: Waller

State: Texas

Zip: 77484

Rendy Elizalde

RendyElizalde