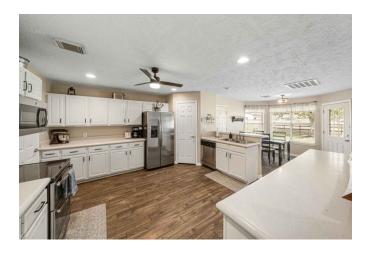

## Description:

Welcome to this charming 3-bedroom, 2-bathroom brick home with a brand new roof, gutters, and exterior painted situated on over an acre in the desirable Pine Grove neighborhood. This open-concept residence features a split-bedroom floor plan, a cozy breakfast nook, and dining room. The main living area boast beautiful wood-grain tile and high ceilings creating a bright and inviting atmosphere. Recent renovations include fresh paint throughout and updated appliances. Enjoy peace of mind with no flood plain and the highly-rated Waller ISD School District. Plus, you'll benefit from convenient access to FM 362 and Highway 290, providing easy commutes to nearby cities and attractions.