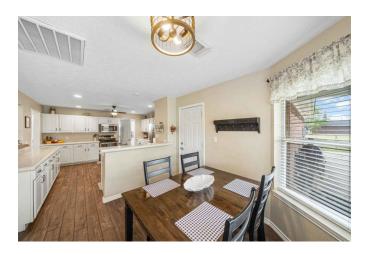

## Description:

Welcome to this charming 3-bedroom, 2-bathroom brick home with a brand new roof, gutters, and exterior painted situated on over an acre in the desirable Pine Grove neighborhood. This open-concept residence features a split-bedroom floor plan, a cozy breakfast nook, and dining room. The main living area boast beautiful wood-grain tile and high ceilings creating a bright and inviting atmosphere. Recent renovations include fresh paint throughout and updated appliances. Enjoy peace of mind with no flood plain and the highly-rated Waller ISD School District. Plus, you'll benefit from convenient access to FM 362 and Highway 290, providing easy commutes to nearby cities and attractions.