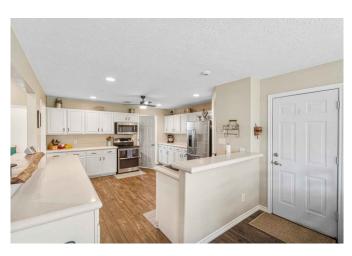

## Description:

Welcome to this charming 3-bedroom, 2-bathroom brick home with a brand new roof, gutters, and exterior painted situated on over an acre in the desirable Pine Grove neighborhood. This open-concept residence features a split-bedroom floor plan, a cozy breakfast nook, and dining room. The main living area boast beautiful wood-grain tile and high ceilings creating a bright and inviting atmosphere. Recent renovations include fresh paint throughout and updated appliances. Enjoy peace of mind with no flood plain and the highly-rated Waller ISD School District. Plus, you'll benefit from convenient access to FM 362 and Highway 290, providing easy commutes to nearby cities and attractions.