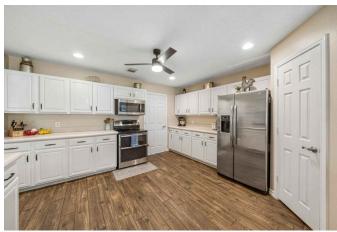

## Description:

Welcome to this charming 3-bedroom, 2-bathroom brick home with a brand new roof, gutters, and exterior painted situated on over an acre in the desirable Pine Grove neighborhood. This open-concept residence features a split-bedroom floor plan, a cozy breakfast nook, and dining room. The main living area boast beautiful wood-grain tile and high ceilings creating a bright and inviting atmosphere. Recent renovations include fresh paint throughout and updated appliances. Enjoy peace of mind with no flood plain and the highly-rated Waller ISD School District. Plus, you'll benefit from convenient access to FM 362 and Highway 290, providing easy commutes to nearby cities and attractions.