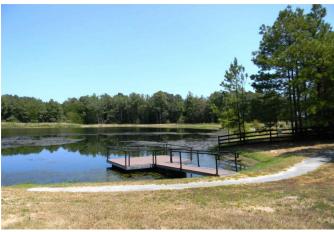

## Description:

Acres: 3

Peaceful country living at its best! Build your dream home on this 2.5-acre lot in beautiful Plantation Lakes. This section is located in Waller County & Waller ISD. Driveway culverts are in & covered. Electricity is at the street. Well & septic will be needed. No flood plain on this lot. This upscale country neighborhood is complete with a community lake, park, club house, pavilion, barn & riding trails. Horses welcome! Easy access to Magnolia & the Aggie Expressway.