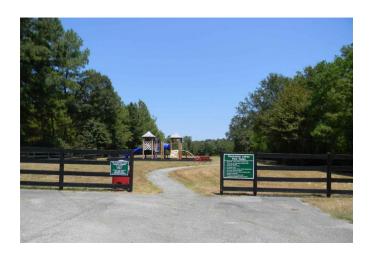

## Description:

Acres: 3

Peaceful country living at its best! Build your dream home on this 2.5-acre lot in beautiful Plantation Lakes. This section is located in Waller County & Waller ISD. Driveway culverts are in & covered. Electricity is at the street. Well & septic will be needed. No flood plain on this lot. This upscale country neighborhood is complete with a community lake, park, club house, pavilion, barn & riding trails. Horses welcome! Easy access to Magnolia & the Aggie Expressway.