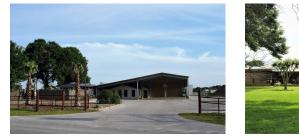

## Description:

Highly improved 4.326 acres just off 4 lane Bus. Hwy. 290 near Waller and just 5 minutes from Goodman/Daikin Facility. Numerous improvements make this property ideal for a construction company or any small business with room to expand...additional land available. Property includes 2-2 home with guest quarters, office facility, 40x45 workshop with concrete floor & 100 amp electricity, 40x50 Metal building with 3 automatic overhead doors, 20x30 enclosed storage area, equipment shed rows, wash bay, 40x50 shop with 4 overhead doors with 200 amp electricity, 38x34 horse barn with 2 JW stalls & hay loft, RV hook up, lime stabilized gravel & asphalt yard and more. This property has lots of potential! Additional land available on either side of this property. See attached Exhibit with list of improvements