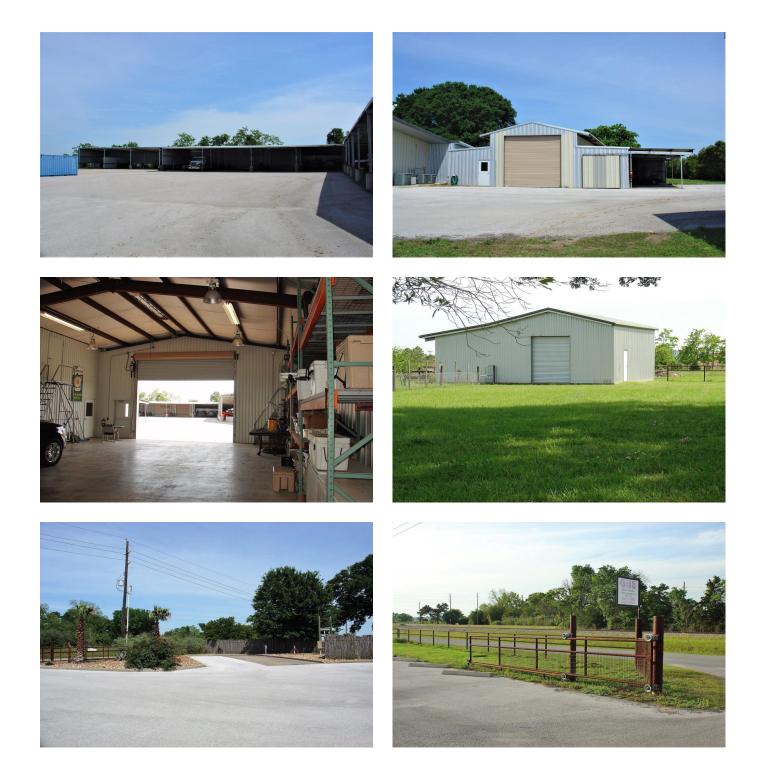

## Description:

Highly improved 4.326 acres just off 4 lane Bus. Hwy. 290 near Waller and just 5 minutes from Goodman/Daikin Facility. Numerous improvements make this property ideal for a construction company or any small business with room to expand...additional land available. Property includes 2-2 home with guest quarters, office facility, 40x45 workshop with concrete floor & 100 amp electricity, 40x50 Metal building with 3 automatic overhead doors, 20x30 enclosed storage area, equipment shed rows, wash bay, 40x50 shop with 4 overhead doors with 200 amp electricity, 38x34 horse barn with 2 JW stalls & hay loft, RV hook up, lime stabilized gravel & asphalt yard and more. This property has lots of potential! Additional land available on either side of this property. See attached Exhibit with list of improvements