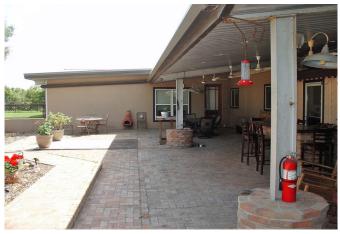

## Description:

Highly improved 4.326 acres just off 4 lane Bus. Hwy. 290 near Waller and just 5 minutes from Goodman/Daikin Facility. Numerous improvements make this property ideal for a construction company or any small business with room to expand...additional land available. Property includes 2-2 home with guest quarters, office facility, 40x45 workshop with concrete floor & 100 amp electricity, 40x50 Metal building with 3 automatic overhead doors, 20x30 enclosed storage area, equipment shed rows, wash bay, 40x50 shop with 4 overhead doors with 200 amp electricity, 38x34 horse barn with 2 JW stalls & hay loft, RV hook up, lime stabilized gravel & asphalt yard and more. This property has lots of potential! Additional land available on either side of this property. See attached Exhibit with list of improvements