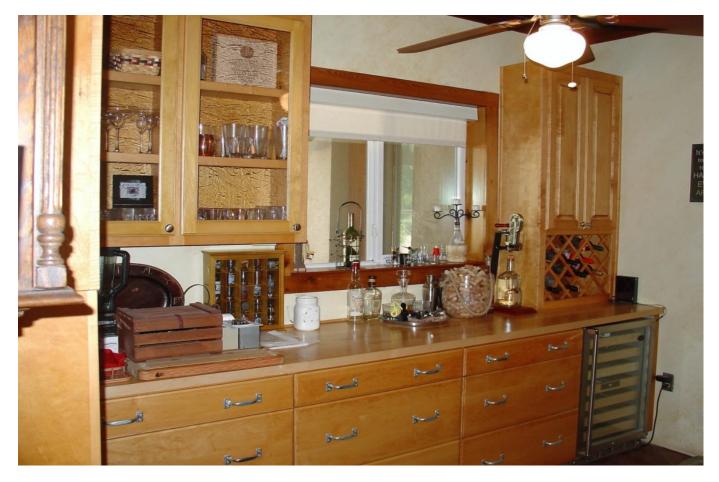

## Description:

Highly improved 4.326 acres just off 4 lane Bus. Hwy. 290 near Waller and just 5 minutes from Goodman/Daikin Facility. Numerous improvements make this property ideal for a construction company or any small business with room to expand...additional land available. Property includes 2-2 home with guest quarters, office facility, 40x45 workshop with concrete floor & 100 amp electricity, 40x50 Metal building with 3 automatic overhead doors, 20x30 enclosed storage area, equipment shed rows, wash bay, 40x50 shop with 4 overhead doors with 200 amp electricity, 38x34 horse barn with 2 JW stalls & hay loft, RV hook up, lime stabilized gravel & asphalt yard and more. This property has lots of potential! Additional land available on either side of this property. See attached Exhibit with list of improvements