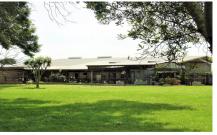

## Description:

Highly improved 4.326 acres just off 4 lane Bus. Hwy. 290 near Waller and just 5 minutes from Goodman/Daikin Facility. Numerous improvements make this property ideal for a construction company or any small business with room to expand...additional land available. Property includes 2-2 home with guest quarters, office facility, 40x45 workshop with concrete floor & 100 amp electricity, 40x50 Metal building with 3 automatic overhead doors, 20x30 enclosed storage area, equipment shed rows, wash bay, 40x50 shop with 4 overhead doors with 200 amp electricity, 38x34 horse barn with 2 JW stalls & hay loft, RV hook up, lime stabilized gravel & asphalt yard and more. This property has lots of potential! Additional land available on either side of this property. See attached Exhibit with list of improvements