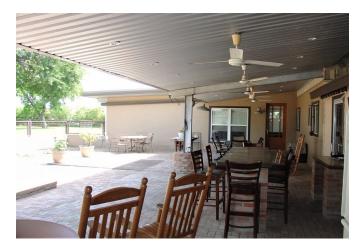

## Description:

Highly improved 4.326 acres just off 4 lane Bus. Hwy. 290 near Waller and just 5 minutes from Goodman/Daikin Facility. Numerous improvements make this property ideal for a construction company or any small business with room to expand...additional land available. Property includes 2-2 home with guest quarters, office facility, 40x45 workshop with concrete floor & 100 amp electricity, 40x50 Metal building with 3 automatic overhead doors, 20x30 enclosed storage area, equipment shed rows, wash bay, 40x50 shop with 4 overhead doors with 200 amp electricity, 38x34 horse barn with 2 JW stalls & hay loft, RV hook up, lime stabilized gravel & asphalt yard and more. This property has lots of potential! Additional land available on either side of this property. See attached Exhibit with list of improvements