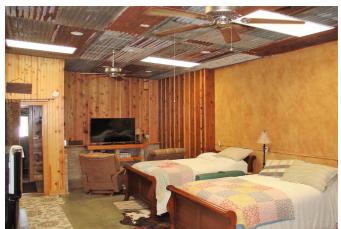

## Description:

Highly improved 4.326 acres just off 4 lane Bus. Hwy. 290 near Waller and just 5 minutes from Goodman/Daikin Facility. Numerous improvements make this property ideal for a construction company or any small business with room to expand...additional land available. Property includes 2-2 home with guest quarters, office facility, 40x45 workshop with concrete floor & 100 amp electricity, 40x50 Metal building with 3 automatic overhead doors, 20x30 enclosed storage area, equipment shed rows, wash bay, 40x50 shop with 4 overhead doors with 200 amp electricity, 38x34 horse barn with 2 JW stalls & hay loft, RV hook up, lime stabilized gravel & asphalt yard and more. This property has lots of potential! Additional land available on either side of this property. See attached Exhibit with list of improvements