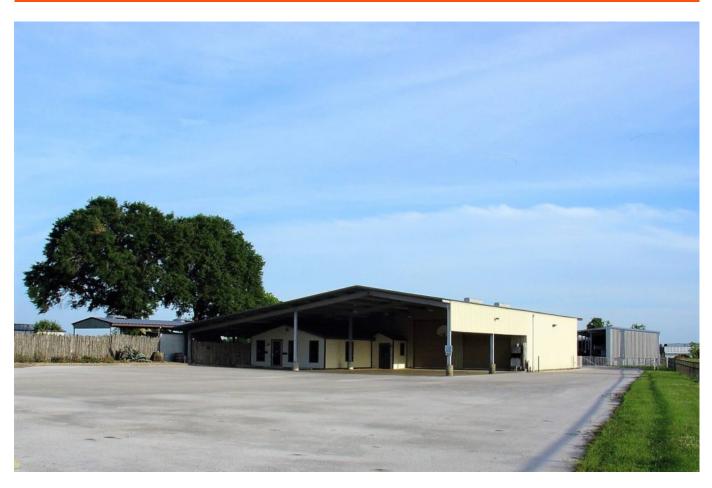

## Description:

Highly improved 4.326 acres just off 4 lane Bus. Hwy. 290 near Waller and just 5 minutes from Goodman/Daikin Facility. Numerous improvements make this property ideal for a construction company or any small business with room to expand...additional land available. Property includes 2-2 home with guest quarters, office facility, 40x45 workshop with concrete floor & 100 amp electricity, 40x50 Metal building with 3 automatic overhead doors, 20x30 enclosed storage area, equipment shed rows, wash bay, 40x50 shop with 4 overhead doors with 200 amp electricity, 38x34 horse barn with 2 JW stalls & hay loft, RV hook up, lime stabilized gravel & asphalt yard and more. This property has lots of potential! Additional land available on either side of this property. See attached Exhibit with list of improvements