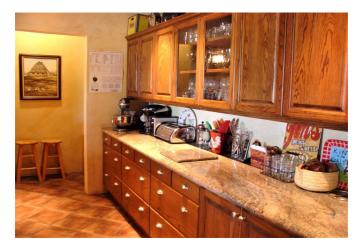

## Description:

Highly improved 4.326 acres just off 4 lane Bus. Hwy. 290 near Waller and just 5 minutes from Goodman/Daikin Facility. Numerous improvements make this property ideal for a construction company or any small business with room to expand...additional land available. Property includes 2-2 home with guest quarters, office facility, 40x45 workshop with concrete floor & 100 amp electricity, 40x50 Metal building with 3 automatic overhead doors, 20x30 enclosed storage area, equipment shed rows, wash bay, 40x50 shop with 4 overhead doors with 200 amp electricity, 38x34 horse barn with 2 JW stalls & hay loft, RV hook up, lime stabilized gravel & asphalt yard and more. This property has lots of potential! Additional land available on either side of this property. See attached Exhibit with list of improvements