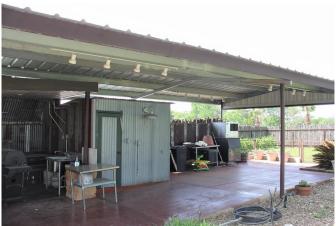

## Description:

Highly improved 4.326 acres just off 4 lane Bus. Hwy. 290 near Waller and just 5 minutes from Goodman/Daikin Facility. Numerous improvements make this property ideal for a construction company or any small business with room to expand...additional land available. Property includes 2-2 home with guest quarters, office facility, 40x45 workshop with concrete floor & 100 amp electricity, 40x50 Metal building with 3 automatic overhead doors, 20x30 enclosed storage area, equipment shed rows, wash bay, 40x50 shop with 4 overhead doors with 200 amp electricity, 38x34 horse barn with 2 JW stalls & hay loft, RV hook up, lime stabilized gravel & asphalt yard and more. This property has lots of potential! Additional land available on either side of this property. See attached Exhibit with list of improvements