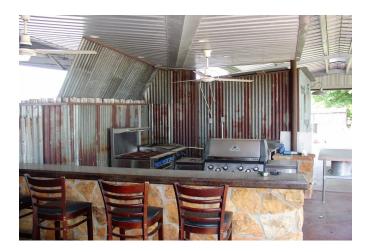

## Description:

Highly improved 4.326 acres just off 4 lane Bus. Hwy. 290 near Waller and just 5 minutes from Goodman/Daikin Facility. Numerous improvements make this property ideal for a construction company or any small business with room to expand...additional land available. Property includes 2-2 home with guest quarters, office facility, 40x45 workshop with concrete floor & 100 amp electricity, 40x50 Metal building with 3 automatic overhead doors, 20x30 enclosed storage area, equipment shed rows, wash bay, 40x50 shop with 4 overhead doors with 200 amp electricity, 38x34 horse barn with 2 JW stalls & hay loft, RV hook up, lime stabilized gravel & asphalt yard and more. This property has lots of potential! Additional land available on either side of this property. See attached Exhibit with list of improvements