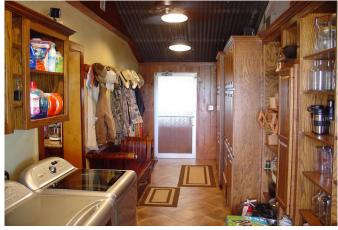

## Description:

Highly improved 4.326 acres just off 4 lane Bus. Hwy. 290 near Waller and just 5 minutes from Goodman/Daikin Facility. Numerous improvements make this property ideal for a construction company or any small business with room to expand...additional land available. Property includes 2-2 home with guest quarters, office facility, 40x45 workshop with concrete floor & 100 amp electricity, 40x50 Metal building with 3 automatic overhead doors, 20x30 enclosed storage area, equipment shed rows, wash bay, 40x50 shop with 4 overhead doors with 200 amp electricity, 38x34 horse barn with 2 JW stalls & hay loft, RV hook up, lime stabilized gravel & asphalt yard and more. This property has lots of potential! Additional land available on either side of this property. See attached Exhibit with list of improvements