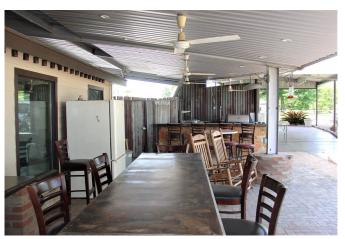

## Description:

Highly improved 4.326 acres just off 4 lane Bus. Hwy. 290 near Waller and just 5 minutes from Goodman/Daikin Facility. Numerous improvements make this property ideal for a construction company or any small business with room to expand...additional land available. Property includes 2-2 home with guest quarters, office facility, 40x45 workshop with concrete floor & 100 amp electricity, 40x50 Metal building with 3 automatic overhead doors, 20x30 enclosed storage area, equipment shed rows, wash bay, 40x50 shop with 4 overhead doors with 200 amp electricity, 38x34 horse barn with 2 JW stalls & hay loft, RV hook up, lime stabilized gravel & asphalt yard and more. This property has lots of potential! Additional land available on either side of this property. See attached Exhibit with list of improvements