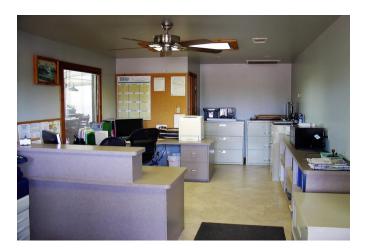

## Description:

Highly improved 4.326 acres just off 4 lane Bus. Hwy. 290 near Waller and just 5 minutes from Goodman/Daikin Facility. Numerous improvements make this property ideal for a construction company or any small business with room to expand...additional land available. Property includes 2-2 home with guest quarters, office facility, 40x45 workshop with concrete floor & 100 amp electricity, 40x50 Metal building with 3 automatic overhead doors, 20x30 enclosed storage area, equipment shed rows, wash bay, 40x50 shop with 4 overhead doors with 200 amp electricity, 38x34 horse barn with 2 JW stalls & hay loft, RV hook up, lime stabilized gravel & asphalt yard and more. This property has lots of potential! Additional land available on either side of this property. See attached Exhibit with list of improvements