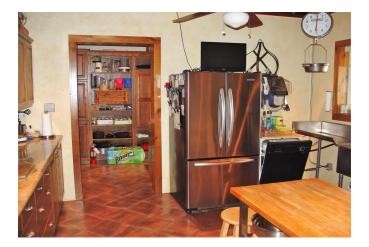

## Description:

Highly improved 4.326 acres just off 4 lane Bus. Hwy. 290 near Waller and just 5 minutes from Goodman/Daikin Facility. Numerous improvements make this property ideal for a construction company or any small business with room to expand...additional land available. Property includes 2-2 home with guest quarters, office facility, 40x45 workshop with concrete floor & 100 amp electricity, 40x50 Metal building with 3 automatic overhead doors, 20x30 enclosed storage area, equipment shed rows, wash bay, 40x50 shop with 4 overhead doors with 200 amp electricity, 38x34 horse barn with 2 JW stalls & hay loft, RV hook up, lime stabilized gravel & asphalt yard and more. This property has lots of potential! Additional land available on either side of this property. See attached Exhibit with list of improvements