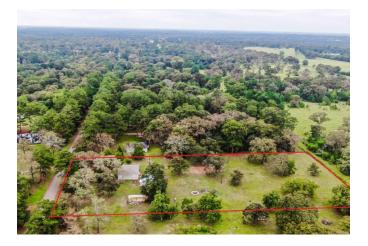

## Description:

Adorable cottage on 2 unrestricted acres in peaceful country setting! This 3 bedroom, 1 bath home has been updated throughout the interior as well as the roof, HVAC, and appliances. Property is cleared with scattered trees, fire pit, workshop and lots of room to roam. In the Waller school district, come take a look!

Acres: 2 List Price: \$205,000 City: Hockley County: Waller State: Texas Zip: 77447

Rendy Elizalde

rendy@WallerCountyLand.com 713-806-2830

Texas Real Estate Commision Information About Brokerage Service » | Texas Real Estate Commision Consumer Protection Notice »