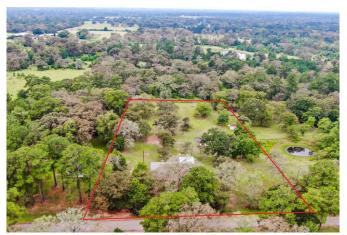

## Description:

Adorable cottage on 2 unrestricted acres in peaceful country setting! This 3 bedroom, 1 bath home has been updated throughout the interior as well as the roof, HVAC, and appliances. Property is cleared with scattered trees, fire pit, workshop and lots of room to roam. In the Waller school district, come take a look!

Acres: 2 List Price: \$205,000 City: Hockley County: Waller State: Texas Zip: 77447

Rendy Elizalde

rendy@WallerCountyLand.com 713-806-2830

Texas Real Estate Commision Information About Brokerage Service » | Texas Real Estate Commision Consumer Protection Notice »