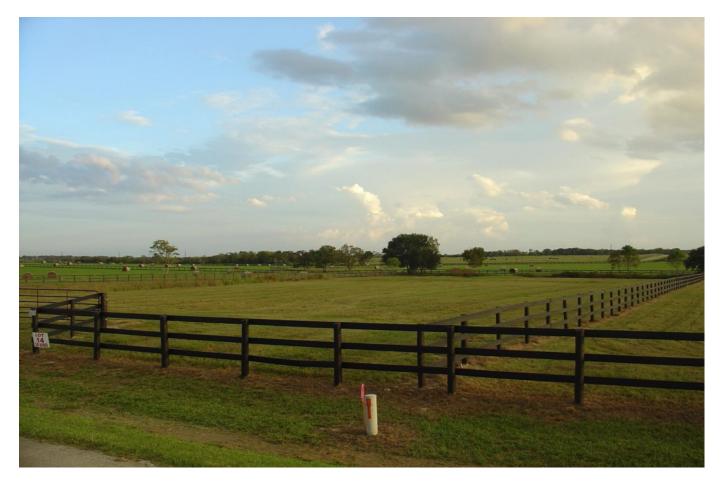

## Description:

This property is a great location for your new dream home! Located in the desirable Spring Hill Farms subdivision this 2.81 acre lot is just waiting for you. Fully fenced with black 3 board fencing. Spring Creek runs along the back of the property. Waller ISD and easy access to Hwy 290.See new survey and deed restrictions attached. Rear portion around creek in flood plain. Located on quiet dead end road in upscale neighborhood. Drive out & take a look.