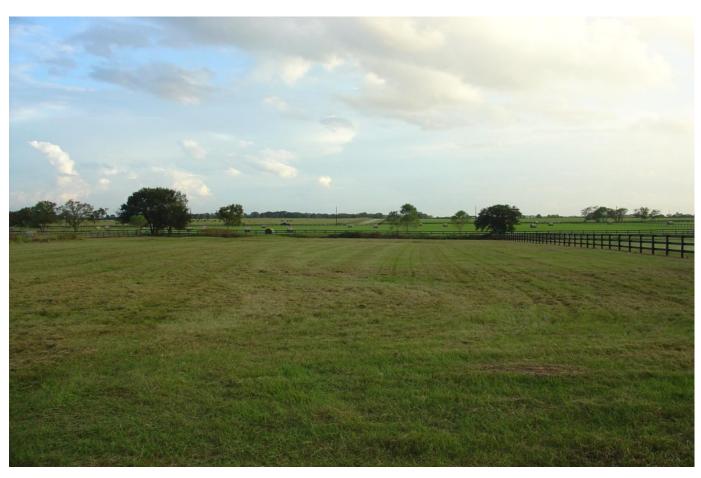

## Description:

This property is a great location for your new dream home! Located in the desirable Spring Hill Farms subdivision this 2.81 acre lot is just waiting for you. Fully fenced with black 3 board fencing. Spring Creek runs along the back of the property. Waller ISD and easy access to Hwy 290.See new survey and deed restrictions attached. Rear portion around creek in flood plain. Located on quiet dead end road in upscale neighborhood. Drive out & take a look.