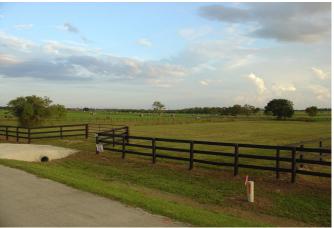

## Description:

This property is a great location for your new dream home! Located in the desirable Spring Hill Farms subdivision this 2.81 acre lot is just waiting for you. Fully fenced with black 3 board fencing. Spring Creek runs along the back of the property. Waller ISD and easy access to Hwy 290.See new survey and deed restrictions attached. Rear portion around creek in flood plain. Located on quiet dead end road in upscale neighborhood. Drive out & take a look.