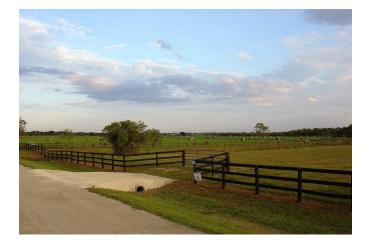

## Description:

This property is a great location for your new dream home! Located in the desirable Spring Hill Farms subdivision this 2.81 acre lot is just waiting for you. Fully fenced with black 3 board fencing. Spring Creek runs along the back of the property. Waller ISD and easy access to Hwy 290.See new survey and deed restrictions attached. Rear portion around creek in flood plain. Located on quiet dead end road in upscale neighborhood. Drive out & take a look.