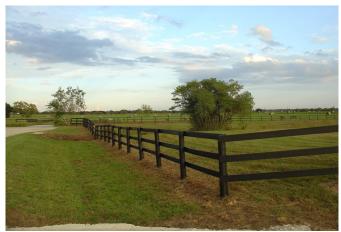

## Description:

This property is a great location for your new dream home! Located in the desirable Spring Hill Farms subdivision this 2.81 acre lot is just waiting for you. Fully fenced with black 3 board fencing. Spring Creek runs along the back of the property. Waller ISD and easy access to Hwy 290.See new survey and deed restrictions attached. Rear portion around creek in flood plain. Located on quiet dead end road in upscale neighborhood. Drive out & take a look.