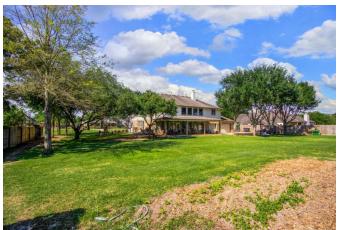

## Description:

Gorgeous custom home on almost an entire acre right in the heart of Cypress! With over 4,000 square feet of living space and a 30,000 square foot lot you will have all the space you could ever need. This house is truly an entertainers dream. Circular driveway, covered front & back patios, stunning formal dining room with custom built buffet, open-concept kitchen & great room, outdoor kitchen and giant backyard! All secondary bedrooms are located upstairs, making the primary bedroom downstairs a true retreat. The downstairs den & upstairs living room offer multiple options for home office and/or schooling. So much to enjoy outdoors - the mature trees, basketball goal, home garden and more. You'll feel like you're living in the country while being right down the street from all the modern conveniences! This home has been immaculately cared for and it shows! Take the opportunity to come see it today!