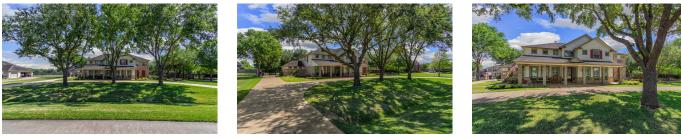

## Description:

Gorgeous custom home on almost an entire acre right in the heart of Cypress! With over 4,000 square feet of living space and a 30,000 square foot lot you will have all the space you could ever need. This house is truly an entertainers dream. Circular driveway, covered front & back patios, stunning formal dining room with custom built buffet, open-concept kitchen & great room, outdoor kitchen and giant backyard! All secondary bedrooms are located upstairs, making the primary bedroom downstairs a true retreat. The downstairs den & upstairs living room offer multiple options for home office and/or schooling. So much to enjoy outdoors - the mature trees, basketball goal, home garden and more. You'll feel like you're living in the country while being right down the street from all the modern conveniences! This home has been immaculately cared for and it shows! Take the opportunity to come see it today!