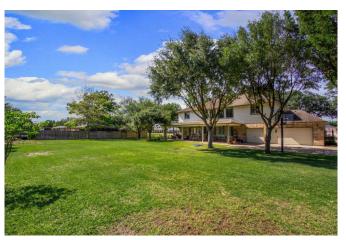

## Description:

Gorgeous custom home on almost an entire acre right in the heart of Cypress! With over 4,000 square feet of living space and a 30,000 square foot lot you will have all the space you could ever need. This house is truly an entertainers dream. Circular driveway, covered front & back patios, stunning formal dining room with custom built buffet, open-concept kitchen & great room, outdoor kitchen and giant backyard! All secondary bedrooms are located upstairs, making the primary bedroom downstairs a true retreat. The downstairs den & upstairs living room offer multiple options for home office and/or schooling. So much to enjoy outdoors - the mature trees, basketball goal, home garden and more. You'll feel like you're living in the country while being right down the street from all the modern conveniences! This home has been immaculately cared for and it shows! Take the opportunity to come see it today!