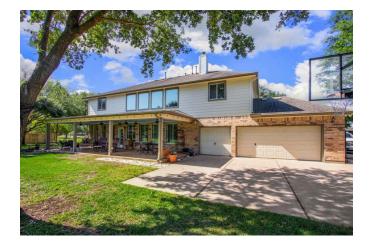

## Description:

Gorgeous custom home on almost an entire acre right in the heart of Cypress! With over 4,000 square feet of living space and a 30,000 square foot lot you will have all the space you could ever need. This house is truly an entertainers dream. Circular driveway, covered front & back patios, stunning formal dining room with custom built buffet, open-concept kitchen & great room, outdoor kitchen and giant backyard! All secondary bedrooms are located upstairs, making the primary bedroom downstairs a true retreat. The downstairs den & upstairs living room offer multiple options for home office and/or schooling. So much to enjoy outdoors - the mature trees, basketball goal, home garden and more. You'll feel like you're living in the country while being right down the street from all the modern conveniences! This home has been immaculately cared for and it shows! Take the opportunity to come see it today!