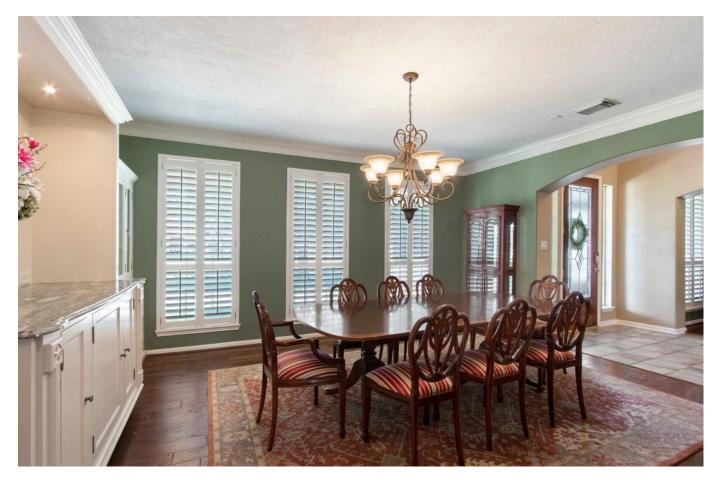

## Description:

Gorgeous custom home on almost an entire acre right in the heart of Cypress! With over 4,000 square feet of living space and a 30,000 square foot lot you will have all the space you could ever need. This house is truly an entertainers dream. Circular driveway, covered front & back patios, stunning formal dining room with custom built buffet, open-concept kitchen & great room, outdoor kitchen and giant backyard! All secondary bedrooms are located upstairs, making the primary bedroom downstairs a true retreat. The downstairs den & upstairs living room offer multiple options for home office and/or schooling. So much to enjoy outdoors - the mature trees, basketball goal, home garden and more. You'll feel like you're living in the country while being right down the street from all the modern conveniences! This home has been immaculately cared for and it shows! Take the opportunity to come see it today!