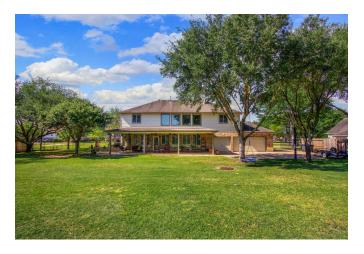

## Description:

Gorgeous custom home on almost an entire acre right in the heart of Cypress! With over 4,000 square feet of living space and a 30,000 square foot lot you will have all the space you could ever need. This house is truly an entertainers dream. Circular driveway, covered front & back patios, stunning formal dining room with custom built buffet, open-concept kitchen & great room, outdoor kitchen and giant backyard! All secondary bedrooms are located upstairs, making the primary bedroom downstairs a true retreat. The downstairs den & upstairs living room offer multiple options for home office and/or schooling. So much to enjoy outdoors - the mature trees, basketball goal, home garden and more. You'll feel like you're living in the country while being right down the street from all the modern conveniences! This home has been immaculately cared for and it shows! Take the opportunity to come see it today!