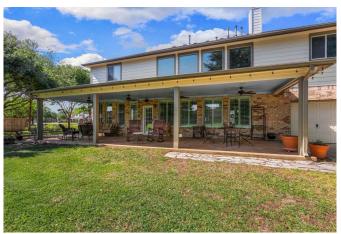

## Description:

Gorgeous custom home on almost an entire acre right in the heart of Cypress! With over 4,000 square feet of living space and a 30,000 square foot lot you will have all the space you could ever need. This house is truly an entertainers dream. Circular driveway, covered front & back patios, stunning formal dining room with custom built buffet, open-concept kitchen & great room, outdoor kitchen and giant backyard! All secondary bedrooms are located upstairs, making the primary bedroom downstairs a true retreat. The downstairs den & upstairs living room offer multiple options for home office and/or schooling. So much to enjoy outdoors - the mature trees, basketball goal, home garden and more. You'll feel like you're living in the country while being right down the street from all the modern conveniences! This home has been immaculately cared for and it shows! Take the opportunity to come see it today!