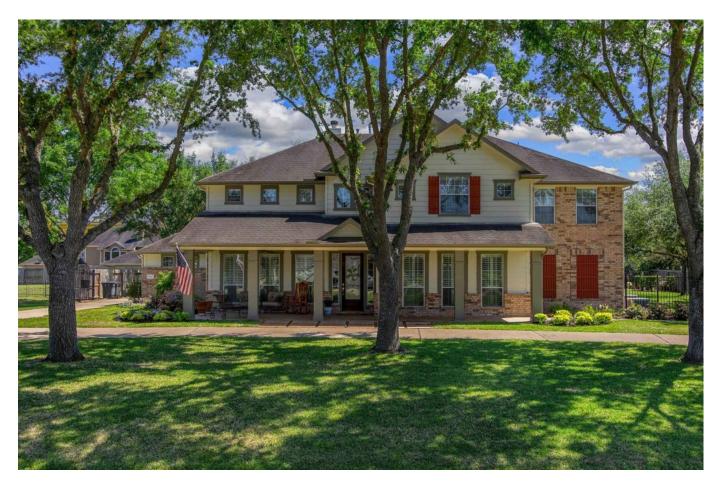

## 26111 Cloverland Park Ln. - List Price: \$600,000

Property Type: Residential

VIEW ON MAP

## Description:

Gorgeous custom home on almost an entire acre right in the heart of Cypress! With over 4,000 square feet of living space and a 30,000 square foot lot you will have all the space you could ever need. This house is truly an entertainers dream. Circular driveway, covered front & back patios, stunning formal dining room with custom built buffet, open-concept kitchen & great room, outdoor kitchen and giant backyard! All secondary bedrooms are located upstairs, making the primary bedroom downstairs a true retreat. The downstairs den & upstairs living room offer multiple options for home office and/or schooling. So much to enjoy outdoors - the mature trees, basketball goal, home garden and more. You'll feel like you're living in the country while being right down the street from all the modern conveniences! This home has been immaculately cared for and it shows! Take the opportunity to come see it today!

Acres: 1 List Price: \$600,000 City: Cypress

County: Harris State: Texas Zip: 77433