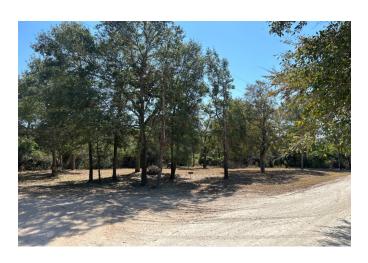

## Description:

Just under 1/2 an acre located in the quiet country subdivision of Rolling Hills just north of Hempstead. Lot is partially cleared and is ready for you to come build your dream home. Community offers a picnic area, stocked lake for catch & release fishing, and a community pool. Water & Electric are on the property (see pics), septic required. Minimum home size is 1000 SF. Perfect for weekend retreat or full time living.