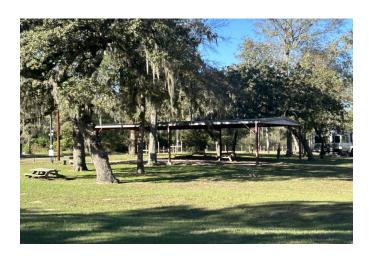

## Description:

This 1/4 acre lot located in the quiet country subdivision of Rolling Hills just north of Hempstead is perfect for weekend or full-time living. Lot is wooded so clear as much or little as you want build your dream home. Community offers a picnic area, stocked lake for catch & release fishing, and a community pool. Electricity & water readily available, septic required. Minimum home size is 1000 SF. (Adjoining lot also available MLS#51211508) See attached documents for additional information.