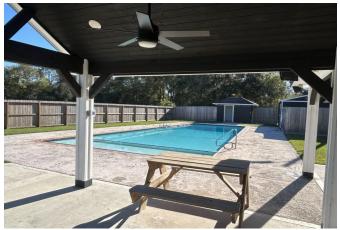

## Description:

This 1/4 acre lot located in the quiet country subdivision of Rolling Hills just north of Hempstead is perfect for weekend or full-time living. Lot is wooded so clear as much or little as you want build your dream home. Community offers a picnic area, stocked lake for catch & release fishing, and a community pool. Electricity & water readily available, septic required. Minimum home size is 1000 SF. (Adjoining lot also available MLS#51211508) See attached documents for additional information.