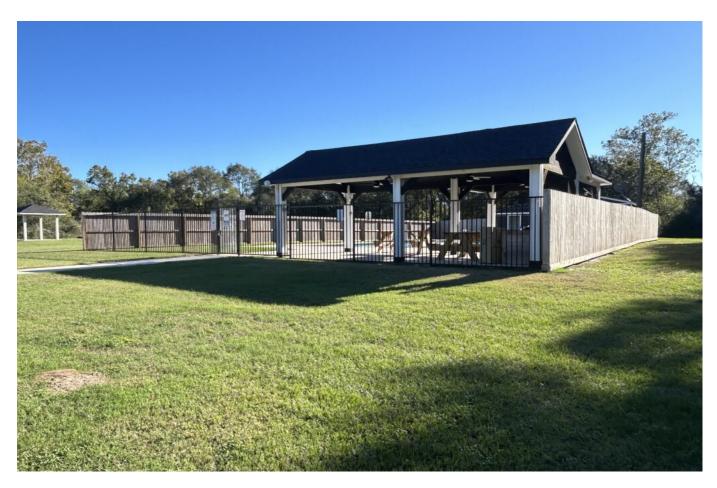

## Description:

This 1/4 acre lot located in the quiet country subdivision of Rolling Hills just north of Hempstead is perfect for weekend or full-time living. Lot is wooded so clear as much or little as you want build your dream home. Community offers a picnic area, stocked lake for catch & release fishing, and a community pool. Electricity & water readily available, septic required. Minimum home size is 1000 SF. (Adjoining lot also available MLS#51211508) See attached documents for additional information.