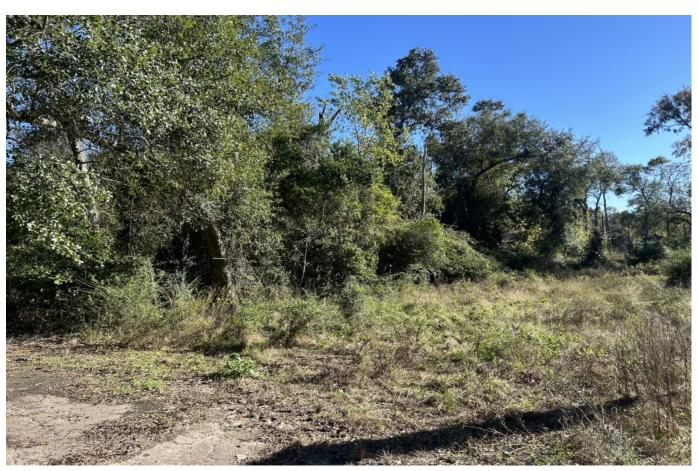

## Description:

This 1/4 acre lot located in the quiet country subdivision of Rolling Hills just north of Hempstead is perfect for weekend or full-time living. Lot is wooded so clear as much or little as you want build your dream home. Community offers a picnic area, stocked lake for catch & release fishing, and a community pool. Electricity & water readily available, septic required. Minimum home size is 1000 SF. (Adjoining lot also available MLS#51211508) See attached documents for additional information.