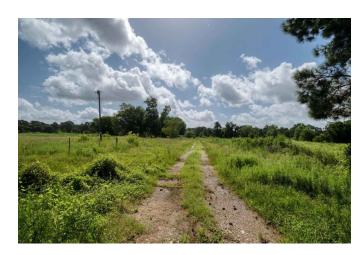

## Description:

Dont miss out on this unique chance to own a piece of paradise. 10 unrestricted acres in a highly desirable area close to Grand Pkwy & 290 and just 2 minutes from Houston Oaks Country Club. There is a perfect blend of mature trees & open pasture offering both beauty & versatility. The property also includes numerous pecan trees adding to its charm & potential. Electrical connections are on site as well as a well and septic system although their current conditions are unknown. Additionally three sheds provide ample storage. This property offers endless possibilities whether youre looking to build your dream home, start a small farm or create a weekend retreat. The existing agricultural exemption adds significant value. 8 Acres are Ag exempt. Mobile home & pool have been removed from the property.

Acres: 10

List Price: \$1,300,000

City: Hockley

County: Waller

State: Texas

Zip: 77447