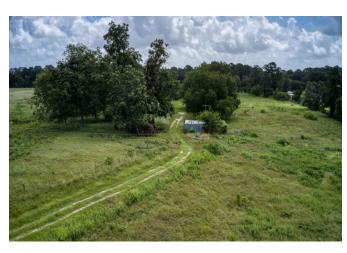

## Description:

Dont miss out on this unique chance to own a piece of paradise. 10 unrestricted acres in a highly desirable area close to Grand Pkwy & 290 and just 2 minutes from Houston Oaks Country Club. There is a perfect blend of mature trees & open pasture offering both beauty & versatility. The property also includes numerous pecan trees adding to its charm & potential. Electrical connections are on site as well as a well and septic system although their current conditions are unknown. Additionally three sheds provide ample storage. This property offers endless possibilities whether youre looking to build your dream home, start a small farm or create a weekend retreat. The existing agricultural exemption adds significant value. 8 Acres are Ag exempt. Mobile home & pool have been removed from the property.

Acres: 10

List Price: \$1,300,000

City: Hockley

County: Waller

State: Texas

Zip: 77447