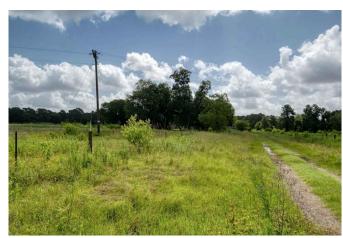

## Description:

Dont miss out on this unique chance to own a piece of paradise. 10 unrestricted acres in a highly desirable area close to Grand Pkwy & 290 and just 2 minutes from Houston Oaks Country Club. There is a perfect blend of mature trees & open pasture offering both beauty & versatility. The property also includes numerous pecan trees adding to its charm & potential. Electrical connections are on site as well as a well and septic system although their current conditions are unknown. Additionally three sheds provide ample storage. This property offers endless possibilities whether youre looking to build your dream home, start a small farm or create a weekend retreat. The existing agricultural exemption adds significant value. 8 Acres are Ag exempt. Mobile home & pool have been removed from the property.

Acres: 10

List Price: \$1,300,000

City: Hockley

County: Waller

State: Texas

Zip: 77447