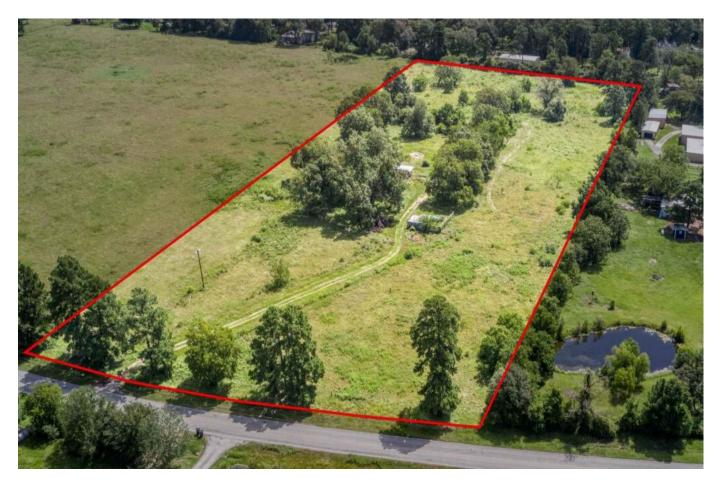

## Description:

Dont miss out on this unique chance to own a piece of paradise. 10 unrestricted acres in a highly desirable area close to Grand Pkwy & 290 and just 2 minutes from Houston Oaks Country Club. There is a perfect blend of mature trees & open pasture offering both beauty & versatility. The property also includes numerous pecan trees adding to its charm & potential. Electrical connections are on site as well as a well and septic system although their current conditions are unknown. Additionally three sheds provide ample storage. This property offers endless possibilities whether youre looking to build your dream home, start a small farm or create a weekend retreat. The existing agricultural exemption adds significant value. 8 Acres are Ag exempt. Mobile home & pool have been removed from the property.

Acres: 10

List Price: \$1,300,000

City: Hockley

County: Waller

State: Texas

Zip: 77447