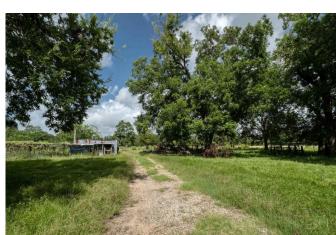

## Description:

Dont miss out on this unique chance to own a piece of paradise. 10 unrestricted acres in a highly desirable area close to Grand Pkwy & 290 and just 2 minutes from Houston Oaks Country Club. There is a perfect blend of mature trees & open pasture offering both beauty & versatility. The property also includes numerous pecan trees adding to its charm & potential. Electrical connections are on site as well as a well and septic system although their current conditions are unknown. Additionally three sheds provide ample storage. This property offers endless possibilities whether youre looking to build your dream home, start a small farm or create a weekend retreat. The existing agricultural exemption adds significant value. 8 Acres are Ag exempt. Mobile home & pool have been removed from the property.

Acres: 10

List Price: \$1,300,000

City: Hockley

County: Waller

State: Texas

Zip: 77447