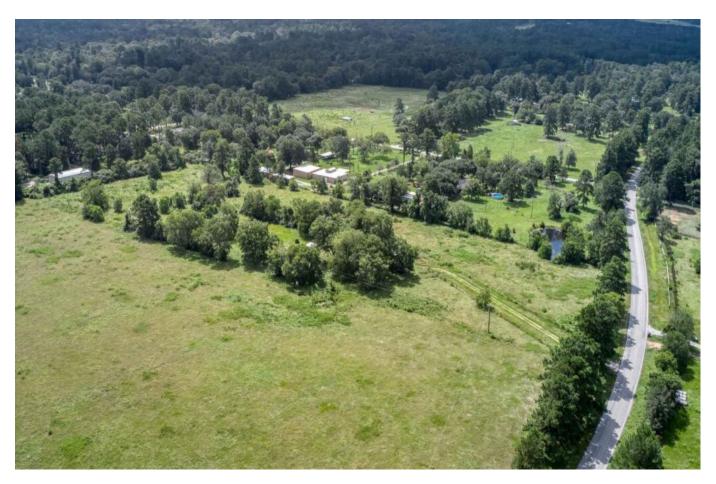

## Description:

Dont miss out on this unique chance to own a piece of paradise. 10 unrestricted acres in a highly desirable area close to Grand Pkwy & 290 and just 2 minutes from Houston Oaks Country Club. There is a perfect blend of mature trees & open pasture offering both beauty & versatility. The property also includes numerous pecan trees adding to its charm & potential. Electrical connections are on site as well as a well and septic system although their current conditions are unknown. Additionally three sheds provide ample storage. This property offers endless possibilities whether youre looking to build your dream home, start a small farm or create a weekend retreat. The existing agricultural exemption adds significant value. 8 Acres are Ag exempt. Mobile home & pool have been removed from the property.