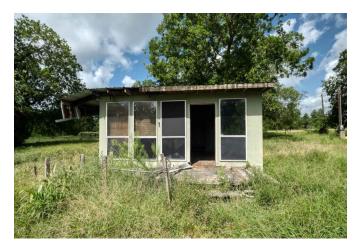

## Description:

Dont miss out on this unique chance to own a piece of paradise. 10 unrestricted acres in a highly desirable area close to Grand Pkwy & 290 and just 2 minutes from Houston Oaks Country Club. There is a perfect blend of mature trees & open pasture offering both beauty & versatility. The property also includes numerous pecan trees adding to its charm & potential. Electrical connections are on site as well as a well and septic system although their current conditions are unknown. Additionally three sheds provide ample storage. This property offers endless possibilities whether youre looking to build your dream home, start a small farm or create a weekend retreat. The existing agricultural exemption adds significant value. 8 Acres are Ag exempt. Mobile home & pool have been removed from the property.