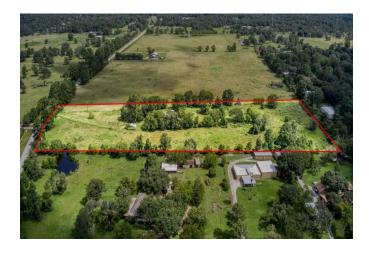

## Description:

Dont miss out on this unique chance to own a piece of paradise. 10 unrestricted acres in a highly desirable area close to Grand Pkwy & 290 and just 2 minutes from Houston Oaks Country Club. There is a perfect blend of mature trees & open pasture offering both beauty & versatility. The property also includes numerous pecan trees adding to its charm & potential. Electrical connections are on site as well as a well and septic system although their current conditions are unknown. Additionally three sheds provide ample storage. This property offers endless possibilities whether youre looking to build your dream home, start a small farm or create a weekend retreat. The existing agricultural exemption adds significant value. 8 Acres are Ag exempt. Mobile home & pool have been removed from the property.

Acres: 10

List Price: \$1,300,000

City: Hockley

County: Waller

State: Texas

Zip: 77447