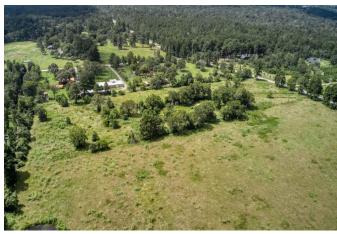

## Description:

Dont miss out on this unique chance to own a piece of paradise. 10 unrestricted acres in a highly desirable area close to Grand Pkwy & 290 and just 2 minutes from Houston Oaks Country Club. There is a perfect blend of mature trees & open pasture offering both beauty & versatility. The property also includes numerous pecan trees adding to its charm & potential. Electrical connections are on site as well as a well and septic system although their current conditions are unknown. Additionally three sheds provide ample storage. This property offers endless possibilities whether youre looking to build your dream home, start a small farm or create a weekend retreat. The existing agricultural exemption adds significant value. 8 Acres are Ag exempt. Mobile home & pool have been removed from the property.

Acres: 10

List Price: \$1,300,000

City: Hockley

County: Waller

State: Texas

Zip: 77447