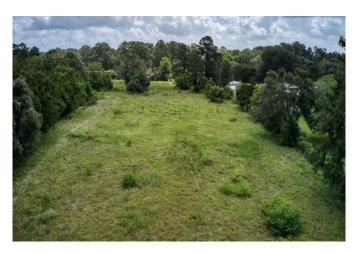

## Description:

Dont miss out on this unique chance to own a piece of paradise. 10 unrestricted acres in a highly desirable area close to Grand Pkwy & 290 and just 2 minutes from Houston Oaks Country Club. There is a perfect blend of mature trees & open pasture offering both beauty & versatility. The property also includes numerous pecan trees adding to its charm & potential. Electrical connections are on site as well as a well and septic system although their current conditions are unknown. Additionally three sheds provide ample storage. This property offers endless possibilities whether youre looking to build your dream home, start a small farm or create a weekend retreat. The existing agricultural exemption adds significant value. 8 Acres are Ag exempt. Mobile home & pool have been removed from the property.

Acres: 10

List Price: \$1,300,000

City: Hockley

County: Waller

State: Texas

Zip: 77447