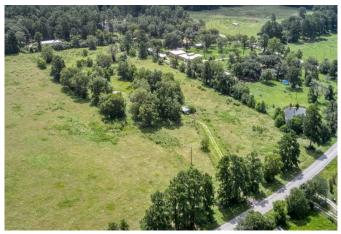

## Description:

Dont miss out on this unique chance to own a piece of paradise. 10 unrestricted acres in a highly desirable area close to Grand Pkwy & 290 and just 2 minutes from Houston Oaks Country Club. There is a perfect blend of mature trees & open pasture offering both beauty & versatility. The property also includes numerous pecan trees adding to its charm & potential. Electrical connections are on site as well as a well and septic system although their current conditions are unknown. Additionally three sheds provide ample storage. This property offers endless possibilities whether youre looking to build your dream home, start a small farm or create a weekend retreat. The existing agricultural exemption adds significant value. 8 Acres are Ag exempt. Mobile home & pool have been removed from the property.

Acres: 10

List Price: \$1,300,000

City: Hockley

County: Waller

State: Texas

Zip: 77447