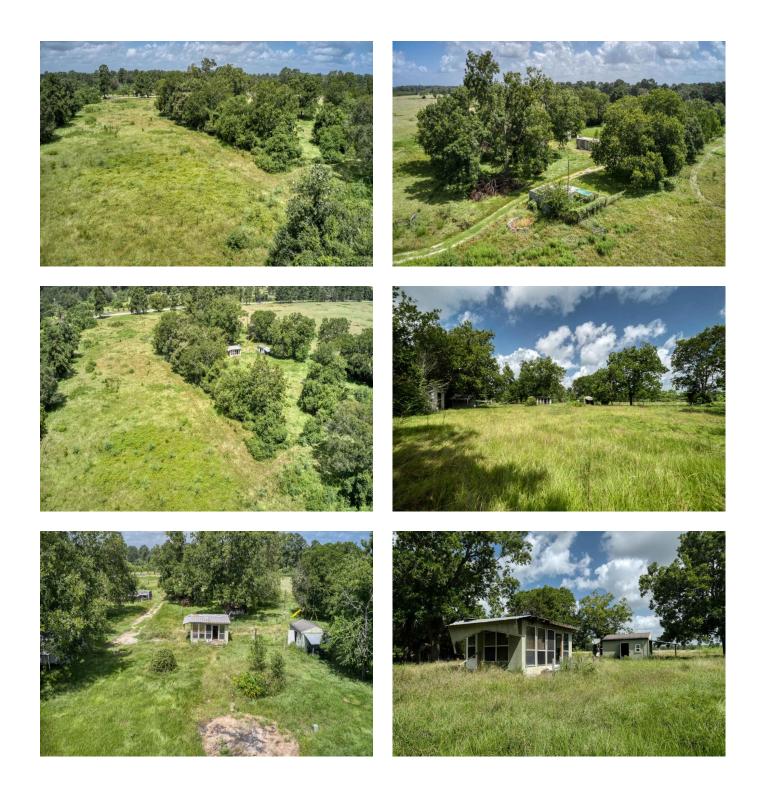

## Description:

Dont miss out on this unique chance to own a piece of paradise. 10 unrestricted acres in a highly desirable area close to Grand Pkwy & 290 and just 2 minutes from Houston Oaks Country Club. There is a perfect blend of mature trees & open pasture offering both beauty & versatility. The property also includes numerous pecan trees adding to its charm & potential. Electrical connections are on site as well as a well and septic system although their current conditions are unknown. Additionally three sheds provide ample storage. This property offers endless possibilities whether youre looking to build your dream home, start a small farm or create a weekend retreat. The existing agricultural exemption adds significant value. 8 Acres are Ag exempt. Mobile home & pool have been removed from the property.

Acres: 10

List Price: \$1,300,000

City: Hockley

County: Waller

State: Texas

Zip: 77447