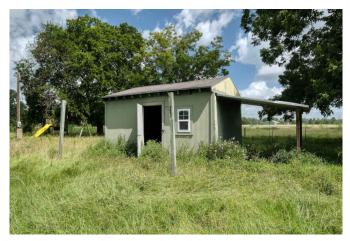

## Description:

Dont miss out on this unique chance to own a piece of paradise. 10 unrestricted acres in a highly desirable area close to Grand Pkwy & 290 and just 2 minutes from Houston Oaks Country Club. There is a perfect blend of mature trees & open pasture offering both beauty & versatility. The property also includes numerous pecan trees adding to its charm & potential. Electrical connections are on site as well as a well and septic system although their current conditions are unknown. Additionally three sheds provide ample storage. This property offers endless possibilities whether youre looking to build your dream home, start a small farm or create a weekend retreat. The existing agricultural exemption adds significant value. 8 Acres are Ag exempt. Mobile home & pool have been removed from the property.