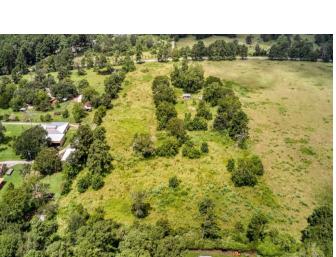

## Description:

Dont miss out on this unique chance to own a piece of paradise. 10 unrestricted acres in a highly desirable area close to Grand Pkwy & 290 and just 2 minutes from Houston Oaks Country Club. There is a perfect blend of mature trees & open pasture offering both beauty & versatility. The property also includes numerous pecan trees adding to its charm & potential. Electrical connections are on site as well as a well and septic system although their current conditions are unknown. Additionally three sheds provide ample storage. This property offers endless possibilities whether youre looking to build your dream home, start a small farm or create a weekend retreat. The existing agricultural exemption adds significant value. 8 Acres are Ag exempt. Mobile home & pool have been removed from the property.