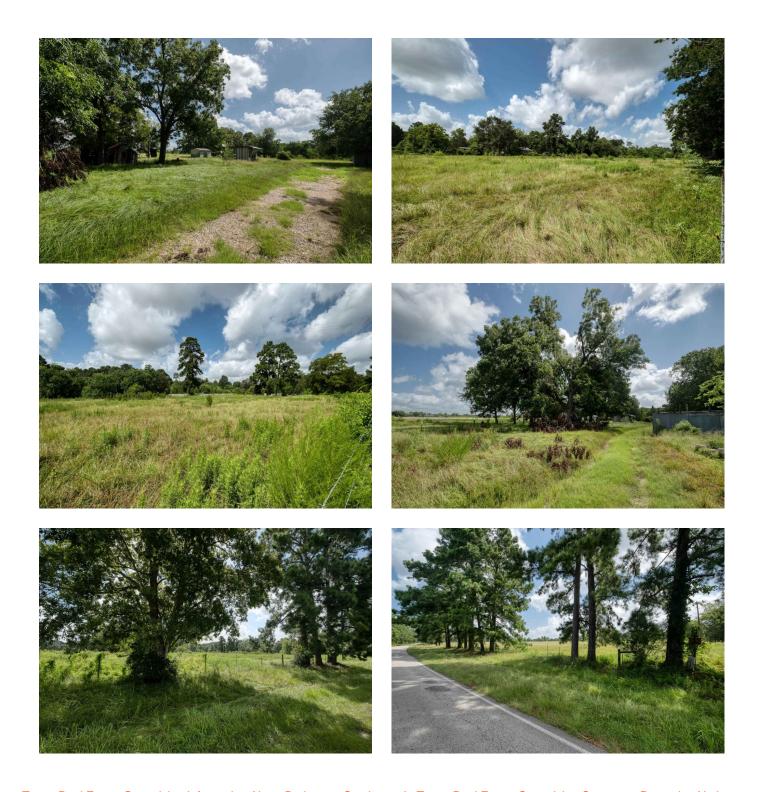

## Description:

Dont miss out on this unique chance to own a piece of paradise. 10 unrestricted acres in a highly desirable area close to Grand Pkwy & 290 and just 2 minutes from Houston Oaks Country Club. There is a perfect blend of mature trees & open pasture offering both beauty & versatility. The property also includes numerous pecan trees adding to its charm & potential. Electrical connections are on site as well as a well and septic system although their current conditions are unknown. Additionally three sheds provide ample storage. This property offers endless possibilities whether youre looking to build your dream home, start a small farm or create a weekend retreat. The existing agricultural exemption adds significant value. 8 Acres are Ag exempt. Mobile home & pool have been removed from the property.

Acres: 10

List Price: \$1,300,000

City: Hockley

County: Waller

State: Texas

Zip: 77447