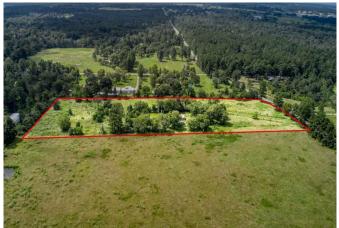

## Description:

Dont miss out on this unique chance to own a piece of paradise. 10 unrestricted acres in a highly desirable area close to Grand Pkwy & 290 and just 2 minutes from Houston Oaks Country Club. There is a perfect blend of mature trees & open pasture offering both beauty & versatility. The property also includes numerous pecan trees adding to its charm & potential. Electrical connections are on site as well as a well and septic system although their current conditions are unknown. Additionally three sheds provide ample storage. This property offers endless possibilities whether youre looking to build your dream home, start a small farm or create a weekend retreat. The existing agricultural exemption adds significant value. 8 Acres are Ag exempt. Mobile home & pool have been removed from the property.

Acres: 10

List Price: \$1,300,000

City: Hockley

County: Waller

State: Texas

Zip: 77447