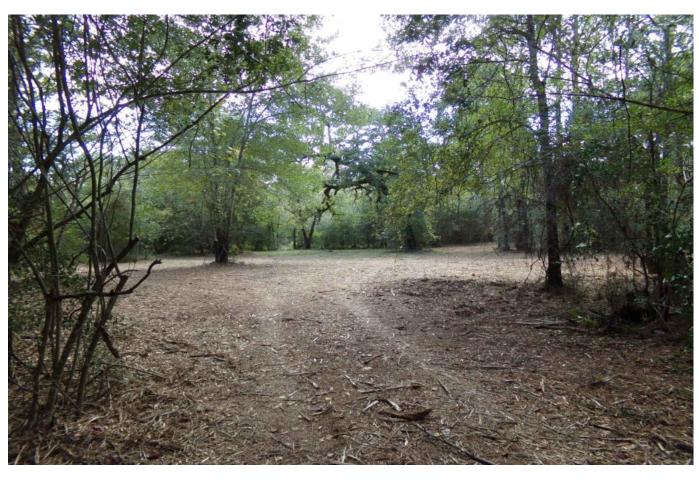

## Description:

Wooded unrestricted acreage. Private secluded location. Several potential homesites cleared. Clear as much or as little as you want. Electricity readily available. Ag exemption in place for raising bees. Access via private road off of Macedonia Rd. Property recently surveyed. Build your dream home on this beautiful property. Located minutes from Hwy 290 and Houston Oaks in beautiful Hockley, Texas.

Acres: 5 List Price: \$320,000 City: Hockley County: Harris State: Texas Zip: 77447