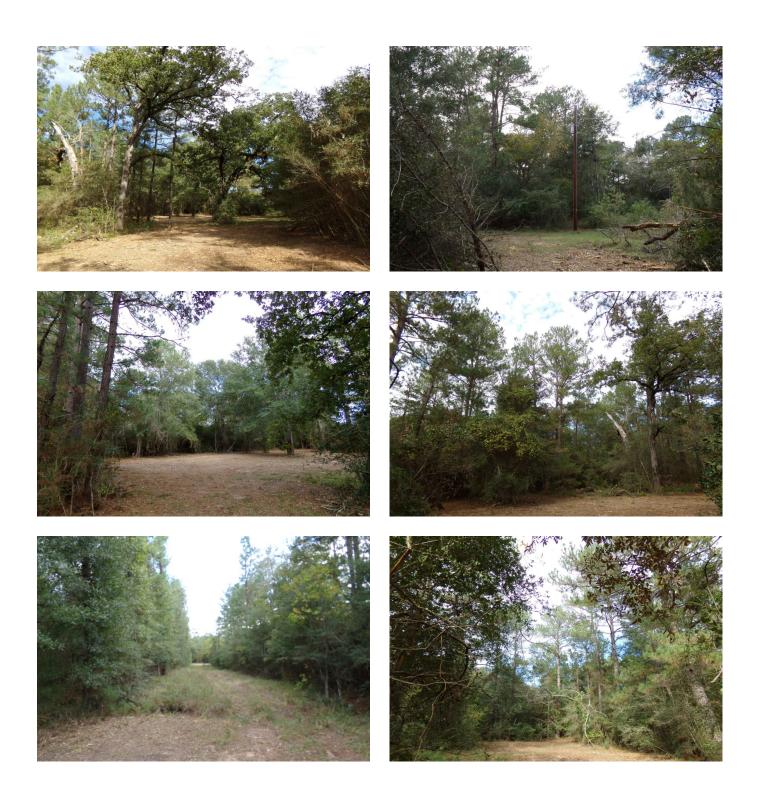

## Description:

Wooded unrestricted acreage. Private secluded location. Several potential homesites cleared. Clear as much or as little as you want. Electricity readily available. Ag exemption in place for raising bees. Access via private road off of Macedonia Rd. Property recently surveyed. Build your dream home on this beautiful property. Located minutes from Hwy 290 and Houston Oaks in beautiful Hockley, Texas.

Acres: 5 List Price: \$320,000 City: Hockley County: Harris State: Texas Zip: 77447