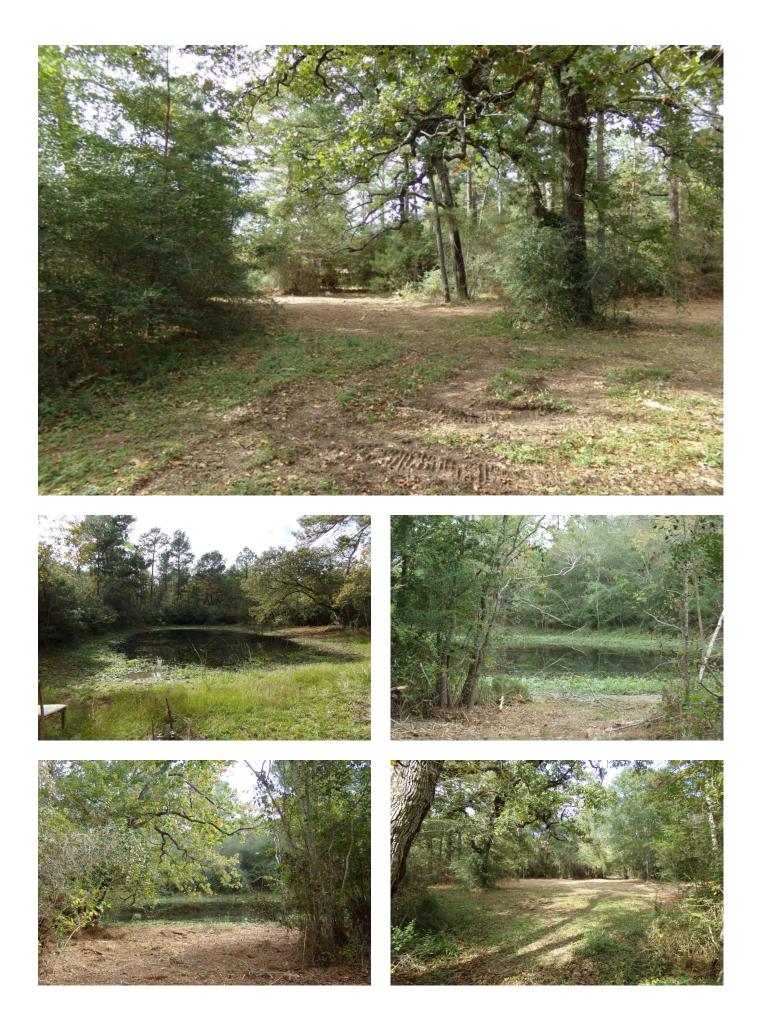

## Description:

Wooded unrestricted acreage. Private secluded location. Several potential homesites cleared. Clear as much or as little as you want. Electricity readily available. Ag exemption in place for raising bees. Access via private road off of Macedonia Rd. Property recently surveyed. Build your dream home on this beautiful property. Located minutes from Hwy 290 and Houston Oaks in beautiful Hockley, Texas.

Acres: 5 List Price: \$320,000 City: Hockley County: Harris State: Texas Zip: 77447