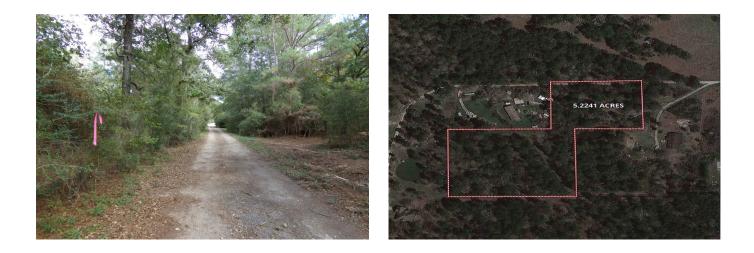

## Description:

Wooded unrestricted acreage. Private secluded location. Several potential homesites cleared. Clear as much or as little as you want. Electricity readily available. Ag exemption in place for raising bees. Access via private road off of Macedonia Rd. Property recently surveyed. Build your dream home on this beautiful property. Located minutes from Hwy 290 and Houston Oaks in beautiful Hockley, Texas.

Acres: 5 List Price: \$320,000 City: Hockley County: Harris State: Texas Zip: 77447