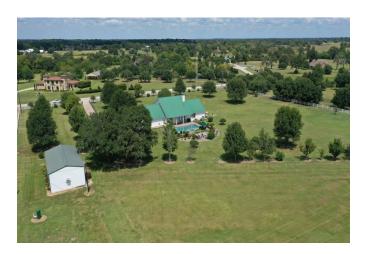

#### Description:

This home is the perfect combination of luxury amenities & serene country life! Set on five picturesque acres, this 2400 square foot home comes with everything you could hope for. Inside you will find a Culligan water softener, central vacuum, surround sound system, tile floors throughout (no carpet!), integral blinds on all windows, tankless hot water heater, modern Frigidaire appliances & more! Step outside to a 16 SEER AC unit, Pebble Tec heated pool with in-ground cleaning system, charming metal roof, lush landscaping with sprinkler system, completely fenced property with driveway gate, 3-car

garage, aerobic septic system (routinely maintained), plus large shop with electricity! Under 5 minutes from Hwy 290 & NO flood plain!

Acres: 5

List Price: \$515,000

City: Hempstead

County: Waller

State: Texas