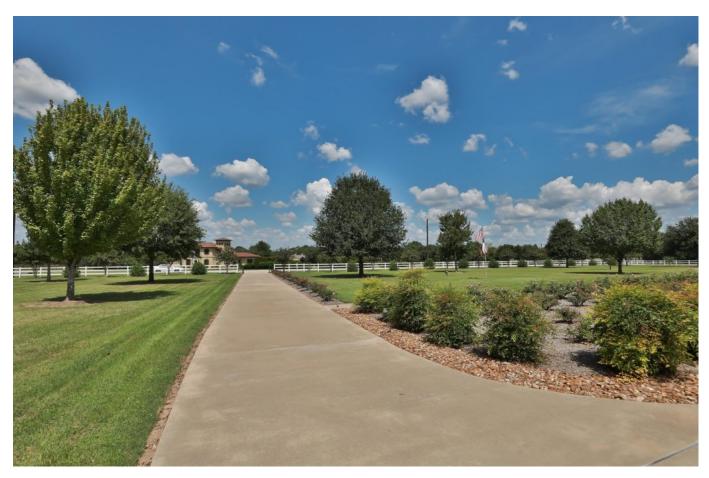

#### Description:

This home is the perfect combination of luxury amenities & serene country life! Set on five picturesque acres, this 2400 square foot home comes with everything you could hope for. Inside you will find a Culligan water softener, central vacuum, surround sound system, tile floors throughout (no carpet!), integral blinds on all windows, tankless hot water heater, modern Frigidaire appliances & more! Step outside to a 16 SEER AC unit, Pebble Tec heated pool with in-ground cleaning system, charming metal roof, lush landscaping with sprinkler system, completely fenced property with driveway gate, 3-car

garage, aerobic septic system (routinely maintained), plus large shop with electricity! Under 5 minutes from Hwy 290 & NO flood plain!

Acres: 5

List Price: \$515,000

City: Hempstead

County: Waller

State: Texas