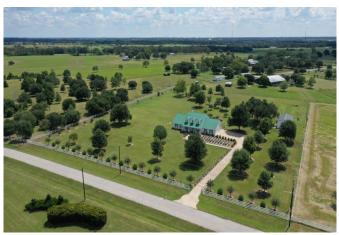

#### Description:

This home is the perfect combination of luxury amenities & serene country life! Set on five picturesque acres, this 2400 square foot home comes with everything you could hope for. Inside you will find a Culligan water softener, central vacuum, surround sound system, tile floors throughout (no carpet!), integral blinds on all windows, tankless hot water heater, modern Frigidaire appliances & more! Step outside to a 16 SEER AC unit, Pebble Tec heated pool with in-ground cleaning system, charming metal roof, lush landscaping with sprinkler system, completely fenced property with driveway gate, 3-car

garage, aerobic septic system (routinely maintained), plus large shop with electricity! Under 5 minutes from Hwy 290 & NO flood plain!

Acres: 5

List Price: \$515,000

City: Hempstead

County: Waller

State: Texas