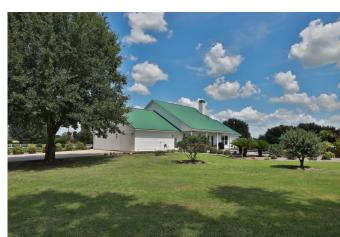

#### Description:

This home is the perfect combination of luxury amenities & serene country life! Set on five picturesque acres, this 2400 square foot home comes with everything you could hope for. Inside you will find a Culligan water softener, central vacuum, surround sound system, tile floors throughout (no carpet!), integral blinds on all windows, tankless hot water heater, modern Frigidaire appliances & more! Step outside to a 16 SEER AC unit, Pebble Tec heated pool with in-ground cleaning system, charming metal roof, lush landscaping with sprinkler system, completely fenced property with driveway gate, 3-car

garage, aerobic septic system (routinely maintained), plus large shop with electricity! Under 5 minutes from Hwy 290 & NO flood plain!

Acres: 5

List Price: \$515,000

City: Hempstead

County: Waller

State: Texas