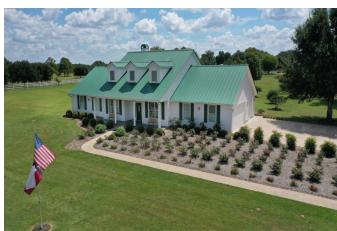

#### Description:

This home is the perfect combination of luxury amenities & serene country life! Set on five picturesque acres, this 2400 square foot home comes with everything you could hope for. Inside you will find a Culligan water softener, central vacuum, surround sound system, tile floors throughout (no carpet!), integral blinds on all windows, tankless hot water heater, modern Frigidaire appliances & more! Step outside to a 16 SEER AC unit, Pebble Tec heated pool with in-ground cleaning system, charming metal roof, lush landscaping with sprinkler system, completely fenced property with driveway gate, 3-car

garage, aerobic septic system (routinely maintained), plus large shop with electricity! Under 5 minutes from Hwy 290 & NO flood plain!

Acres: 5

List Price: \$515,000

City: Hempstead

County: Waller

State: Texas