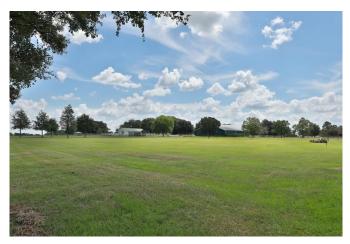

#### Description:

This home is the perfect combination of luxury amenities & serene country life! Set on five picturesque acres, this 2400 square foot home comes with everything you could hope for. Inside you will find a Culligan water softener, central vacuum, surround sound system, tile floors throughout (no carpet!), integral blinds on all windows, tankless hot water heater, modern Frigidaire appliances & more! Step outside to a 16 SEER AC unit, Pebble Tec heated pool with in-ground cleaning system, charming metal roof, lush landscaping with sprinkler system, completely fenced property with driveway gate, 3-car

garage, aerobic septic system (routinely maintained), plus large shop with electricity! Under 5 minutes from Hwy 290 & NO flood plain!

Acres: 5

List Price: \$515,000

City: Hempstead

County: Waller

State: Texas