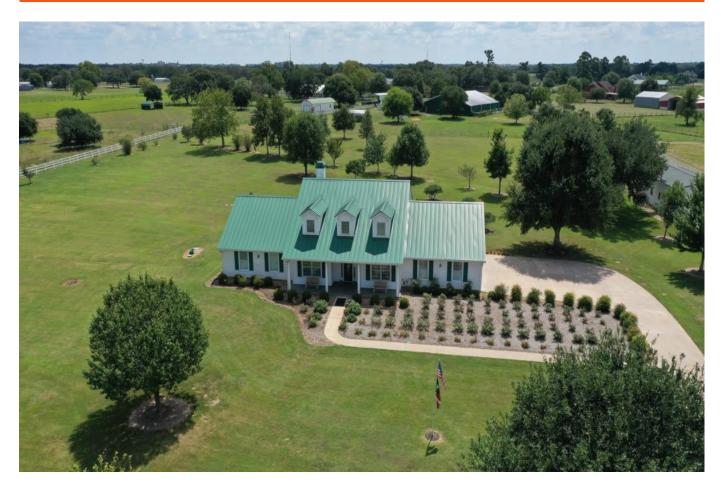

#### Description:

This home is the perfect combination of luxury amenities & serene country life! Set on five picturesque acres, this 2400 square foot home comes with everything you could hope for. Inside you will find a Culligan water softener, central vacuum, surround sound system, tile floors throughout (no carpet!), integral blinds on all windows, tankless hot water heater, modern Frigidaire appliances & more! Step outside to a 16 SEER AC unit, Pebble Tec heated pool with in-ground cleaning system, charming metal roof, lush landscaping with sprinkler system, completely fenced property with driveway gate, 3-car

garage, aerobic septic system (routinely maintained), plus large shop with electricity! Under 5 minutes from Hwy 290 & NO flood plain!

Acres: 5

List Price: \$515,000

City: Hempstead

County: Waller

State: Texas