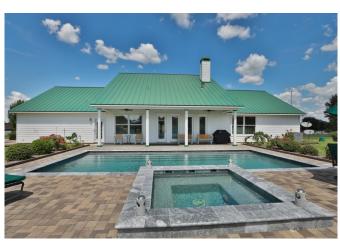

#### Description:

This home is the perfect combination of luxury amenities & serene country life! Set on five picturesque acres, this 2400 square foot home comes with everything you could hope for. Inside you will find a Culligan water softener, central vacuum, surround sound system, tile floors throughout (no carpet!), integral blinds on all windows, tankless hot water heater, modern Frigidaire appliances & more! Step outside to a 16 SEER AC unit, Pebble Tec heated pool with in-ground cleaning system, charming metal roof, lush landscaping with sprinkler system, completely fenced property with driveway gate, 3-car

garage, aerobic septic system (routinely maintained), plus large shop with electricity! Under 5 minutes from Hwy 290 & NO flood plain!

Acres: 5

List Price: \$515,000

City: Hempstead

County: Waller

State: Texas