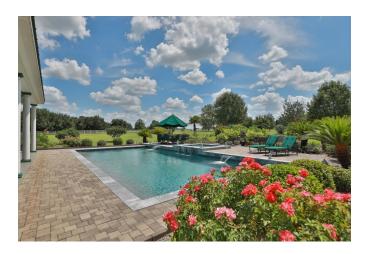

#### Description:

This home is the perfect combination of luxury amenities & serene country life! Set on five picturesque acres, this 2400 square foot home comes with everything you could hope for. Inside you will find a Culligan water softener, central vacuum, surround sound system, tile floors throughout (no carpet!), integral blinds on all windows, tankless hot water heater, modern Frigidaire appliances & more! Step outside to a 16 SEER AC unit, Pebble Tec heated pool with in-ground cleaning system, charming metal roof, lush landscaping with sprinkler system, completely fenced property with driveway gate, 3-car