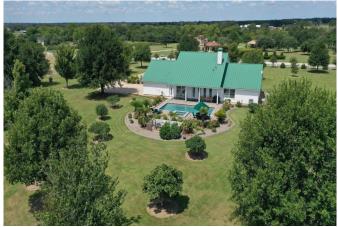

#### Description:

This home is the perfect combination of luxury amenities & serene country life! Set on five picturesque acres, this 2400 square foot home comes with everything you could hope for. Inside you will find a Culligan water softener, central vacuum, surround sound system, tile floors throughout (no carpet!), integral blinds on all windows, tankless hot water heater, modern Frigidaire appliances & more! Step outside to a 16 SEER AC unit, Pebble Tec heated pool with in-ground cleaning system, charming metal roof, lush landscaping with sprinkler system, completely fenced property with driveway gate, 3-car

garage, aerobic septic system (routinely maintained), plus large shop with electricity! Under 5 minutes from Hwy 290 & NO flood plain!

Acres: 5

List Price: \$515,000

City: Hempstead

County: Waller

State: Texas