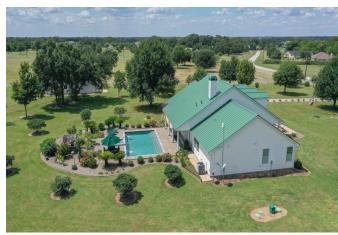

#### Description:

This home is the perfect combination of luxury amenities & serene country life! Set on five picturesque acres, this 2400 square foot home comes with everything you could hope for. Inside you will find a Culligan water softener, central vacuum, surround sound system, tile floors throughout (no carpet!), integral blinds on all windows, tankless hot water heater, modern Frigidaire appliances & more! Step outside to a 16 SEER AC unit, Pebble Tec heated pool with in-ground cleaning system, charming metal roof, lush landscaping with sprinkler system, completely fenced property with driveway gate, 3-car

garage, aerobic septic system (routinely maintained), plus large shop with electricity! Under 5 minutes from Hwy 290 & NO flood plain!

Acres: 5

List Price: \$515,000

City: Hempstead

County: Waller

State: Texas