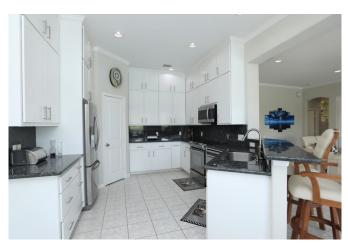

#### Description:

This home is the perfect combination of luxury amenities & serene country life! Set on five picturesque acres, this 2400 square foot home comes with everything you could hope for. Inside you will find a Culligan water softener, central vacuum, surround sound system, tile floors throughout (no carpet!), integral blinds on all windows, tankless hot water heater, modern Frigidaire appliances & more! Step outside to a 16 SEER AC unit, Pebble Tec heated pool with in-ground cleaning system, charming metal roof, lush landscaping with sprinkler system, completely fenced property with driveway gate, 3-car