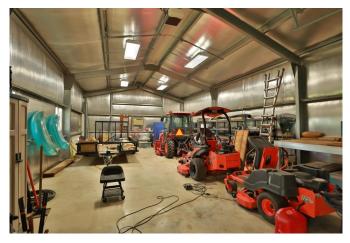

garage, aerobic septic system (routinely maintained), plus large shop with electricity! Under 5 minutes from Hwy 290 & NO flood plain!

Acres: 5

List Price: \$515,000

City: Hempstead

County: Waller

State: Texas