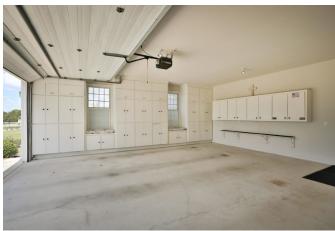

#### Description:

This home is the perfect combination of luxury amenities & serene country life! Set on five picturesque acres, this 2400 square foot home comes with everything you could hope for. Inside you will find a Culligan water softener, central vacuum, surround sound system, tile floors throughout (no carpet!), integral blinds on all windows, tankless hot water heater, modern Frigidaire appliances & more! Step outside to a 16 SEER AC unit, Pebble Tec heated pool with in-ground cleaning system, charming metal roof, lush landscaping with sprinkler system, completely fenced property with driveway gate, 3-car

garage, aerobic septic system (routinely maintained), plus large shop with electricity! Under 5 minutes from Hwy 290 & NO flood plain!

Acres: 5

List Price: \$515,000

City: Hempstead

County: Waller

State: Texas