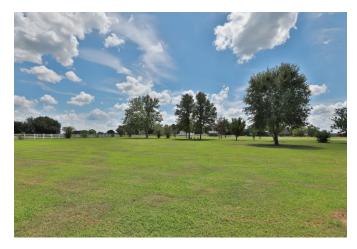

#### Description:

This home is the perfect combination of luxury amenities & serene country life! Set on five picturesque acres, this 2400 square foot home comes with everything you could hope for. Inside you will find a Culligan water softener, central vacuum, surround sound system, tile floors throughout (no carpet!), integral blinds on all windows, tankless hot water heater, modern Frigidaire appliances & more! Step outside to a 16 SEER AC unit, Pebble Tec heated pool with in-ground cleaning system, charming metal roof, lush landscaping with sprinkler system, completely fenced property with driveway gate, 3-car

garage, aerobic septic system (routinely maintained), plus large shop with electricity! Under 5 minutes from Hwy 290 & NO flood plain!

Acres: 5

List Price: \$515,000

City: Hempstead

County: Waller

State: Texas