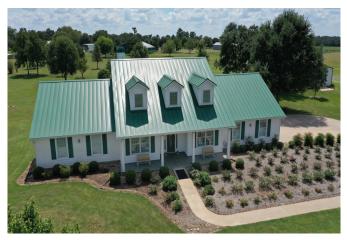

#### Description:

This home is the perfect combination of luxury amenities & serene country life! Set on five picturesque acres, this 2400 square foot home comes with everything you could hope for. Inside you will find a Culligan water softener, central vacuum, surround sound system, tile floors throughout (no carpet!), integral blinds on all windows, tankless hot water heater, modern Frigidaire appliances & more! Step outside to a 16 SEER AC unit, Pebble Tec heated pool with in-ground cleaning system, charming metal roof, lush landscaping with sprinkler system, completely fenced property with driveway gate, 3-car

garage, aerobic septic system (routinely maintained), plus large shop with electricity! Under 5 minutes from Hwy 290 & NO flood plain!

Acres: 5

List Price: \$515,000

City: Hempstead

County: Waller

State: Texas