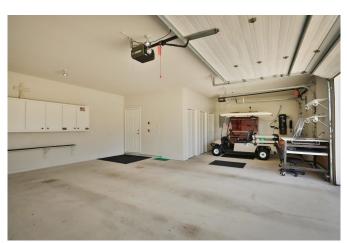

#### Description:

This home is the perfect combination of luxury amenities & serene country life! Set on five picturesque acres, this 2400 square foot home comes with everything you could hope for. Inside you will find a Culligan water softener, central vacuum, surround sound system, tile floors throughout (no carpet!), integral blinds on all windows, tankless hot water heater, modern Frigidaire appliances & more! Step outside to a 16 SEER AC unit, Pebble Tec heated pool with in-ground cleaning system, charming metal roof, lush landscaping with sprinkler system, completely fenced property with driveway gate, 3-car

garage, aerobic septic system (routinely maintained), plus large shop with electricity! Under 5 minutes from Hwy 290 & NO flood plain!

Acres: 5

List Price: \$515,000

City: Hempstead

County: Waller

State: Texas