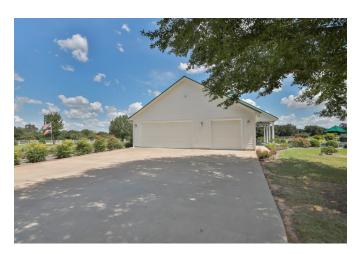

#### Description:

This home is the perfect combination of luxury amenities & serene country life! Set on five picturesque acres, this 2400 square foot home comes with everything you could hope for. Inside you will find a Culligan water softener, central vacuum, surround sound system, tile floors throughout (no carpet!), integral blinds on all windows, tankless hot water heater, modern Frigidaire appliances & more! Step outside to a 16 SEER AC unit, Pebble Tec heated pool with in-ground cleaning system, charming metal roof, lush landscaping with sprinkler system, completely fenced property with driveway gate, 3-car

garage, aerobic septic system (routinely maintained), plus large shop with electricity! Under 5 minutes from Hwy 290 & NO flood plain!

Acres: 5

List Price: \$515,000

City: Hempstead

County: Waller

State: Texas