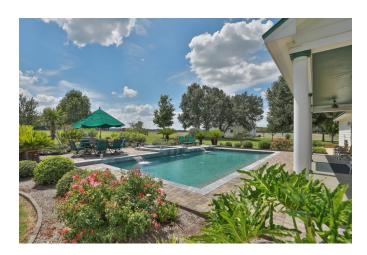

#### Description:

This home is the perfect combination of luxury amenities & serene country life! Set on five picturesque acres, this 2400 square foot home comes with everything you could hope for. Inside you will find a Culligan water softener, central vacuum, surround sound system, tile floors throughout (no carpet!), integral blinds on all windows, tankless hot water heater, modern Frigidaire appliances & more! Step outside to a 16 SEER AC unit, Pebble Tec heated pool with in-ground cleaning system, charming metal roof, lush landscaping with sprinkler system, completely fenced property with driveway gate, 3-car

garage, aerobic septic system (routinely maintained), plus large shop with electricity! Under 5 minutes from Hwy 290 & NO flood plain!

Acres: 5

List Price: \$515,000

City: Hempstead

County: Waller

State: Texas