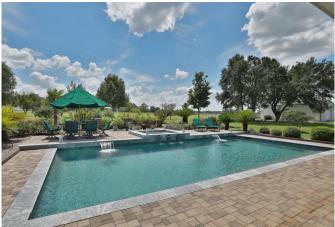

#### Description:

This home is the perfect combination of luxury amenities & serene country life! Set on five picturesque acres, this 2400 square foot home comes with everything you could hope for. Inside you will find a Culligan water softener, central vacuum, surround sound system, tile floors throughout (no carpet!), integral blinds on all windows, tankless hot water heater, modern Frigidaire appliances & more! Step outside to a 16 SEER AC unit, Pebble Tec heated pool with in-ground cleaning system, charming metal roof, lush landscaping with sprinkler system, completely fenced property with driveway gate, 3-car