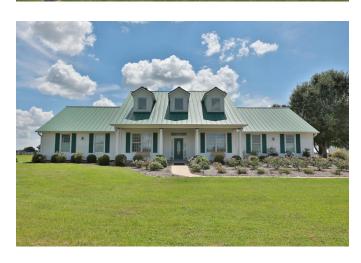

#### Description:

This home is the perfect combination of luxury amenities & serene country life! Set on five picturesque acres, this 2400 square foot home comes with everything you could hope for. Inside you will find a Culligan water softener, central vacuum, surround sound system, tile floors throughout (no carpet!), integral blinds on all windows, tankless hot water heater, modern Frigidaire appliances & more! Step outside to a 16 SEER AC unit, Pebble Tec heated pool with in-ground cleaning system, charming metal roof, lush landscaping with sprinkler system, completely fenced property with driveway gate, 3-car

garage, aerobic septic system (routinely maintained), plus large shop with electricity! Under 5 minutes from Hwy 290 & NO flood plain!

Acres: 5

List Price: \$515,000

City: Hempstead

County: Waller

State: Texas