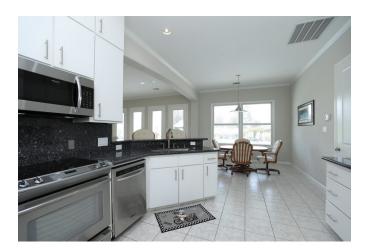

#### Description:

This home is the perfect combination of luxury amenities & serene country life! Set on five picturesque acres, this 2400 square foot home comes with everything you could hope for. Inside you will find a Culligan water softener, central vacuum, surround sound system, tile floors throughout (no carpet!), integral blinds on all windows, tankless hot water heater, modern Frigidaire appliances & more! Step outside to a 16 SEER AC unit, Pebble Tec heated pool with in-ground cleaning system, charming metal roof, lush landscaping with sprinkler system, completely fenced property with driveway gate, 3-car