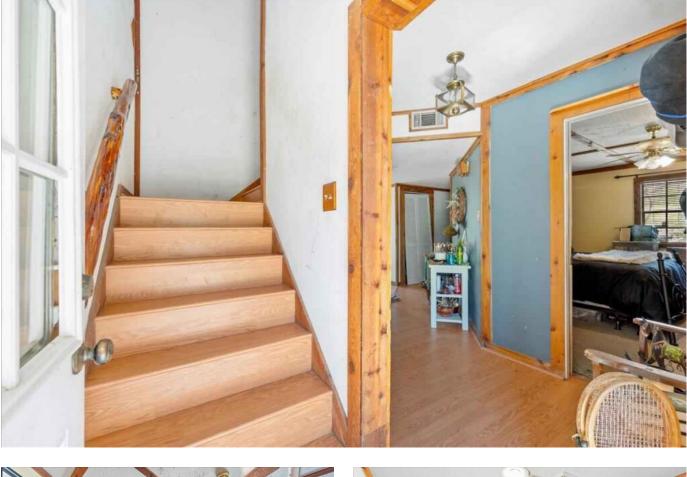

## Description:

Escape to this rustic red cabin nestled on a serene 3.73-acre lot (2 lots, see plat), offering the perfect blend of privacy and potential. Located on a quiet road with no back neighbors, this property is a hidden gem awaiting your personal touch. Cabin has 2 bedrooms & half bath downstairs while the Kitchen, living room, full bath & bonus room are upstairs. The home features rough cedar trim and banisters, adding to its authentic cabin feel. Enjoy tranquil views of your very own pond, perfect for nature lovers. This property is being sold as-is, providing a unique opportunity to customize and create your dream home. Refrigerator stays.