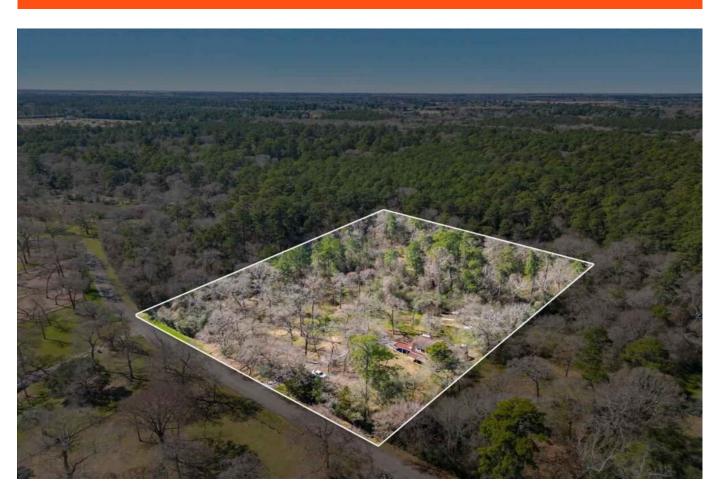

## Description:

Escape to this rustic red cabin nestled on a serene 3.73-acre lot (2 lots, see plat), offering the perfect blend of privacy and potential. Located on a quiet road with no back neighbors, this property is a hidden gem awaiting your personal touch. Cabin has 2 bedrooms & half bath downstairs while the Kitchen, living room, full bath & bonus room are upstairs. The home features rough cedar trim and banisters, adding to its authentic cabin feel. Enjoy tranquil views of your very own pond, perfect for nature lovers. This property is being sold as-is, providing a unique opportunity to customize and create your dream home. Refrigerator stays.

Acres: 4 List Price: \$355,000 City: Hockley

County: Montgomery State: Texas Zip: 77447