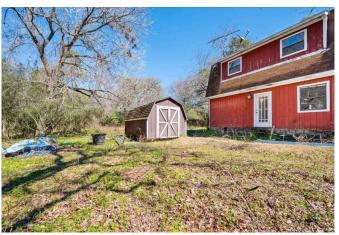

## Description:

Escape to this rustic red cabin nestled on a serene 3.73-acre lot (2 lots, see plat), offering the perfect blend of privacy and potential. Located on a quiet road with no back neighbors, this property is a hidden gem awaiting your personal touch. Cabin has 2 bedrooms & half bath downstairs while the Kitchen, living room, full bath & bonus room are upstairs. The home features rough cedar trim and banisters, adding to its authentic cabin feel. Enjoy tranquil views of your very own pond, perfect for nature lovers. This property is being sold as-is, providing a unique opportunity to customize and create your dream home. Refrigerator stays.