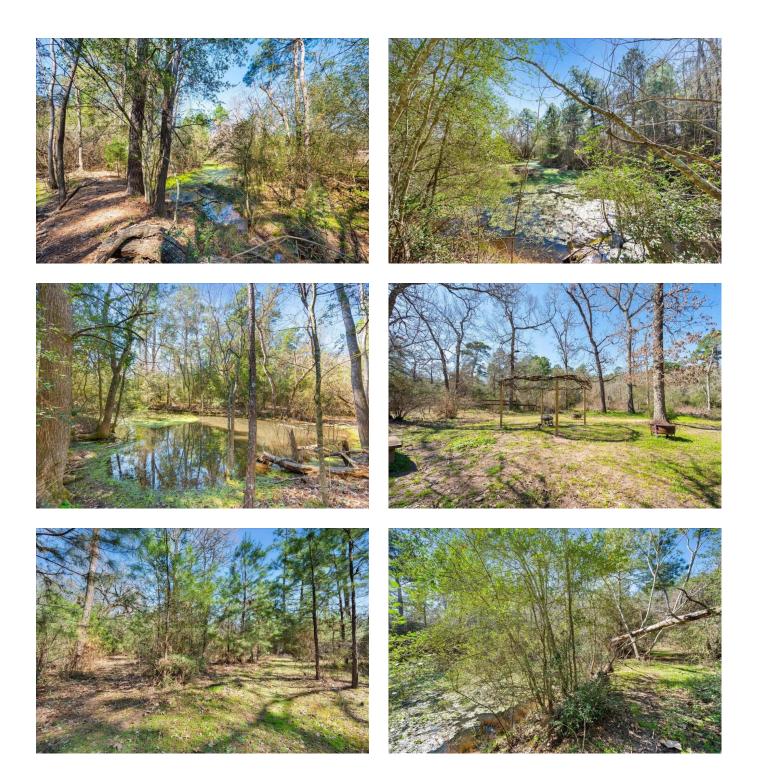

## Description:

Escape to this rustic red cabin nestled on a serene 3.73-acre lot (2 lots, see plat), offering the perfect blend of privacy and potential. Located on a quiet road with no back neighbors, this property is a hidden gem awaiting your personal touch. Cabin has 2 bedrooms & half bath downstairs while the Kitchen, living room, full bath & bonus room are upstairs. The home features rough cedar trim and banisters, adding to its authentic cabin feel. Enjoy tranquil views of your very own pond, perfect for nature lovers. This property is being sold as-is, providing a unique opportunity to customize and create your dream home. Refrigerator stays.