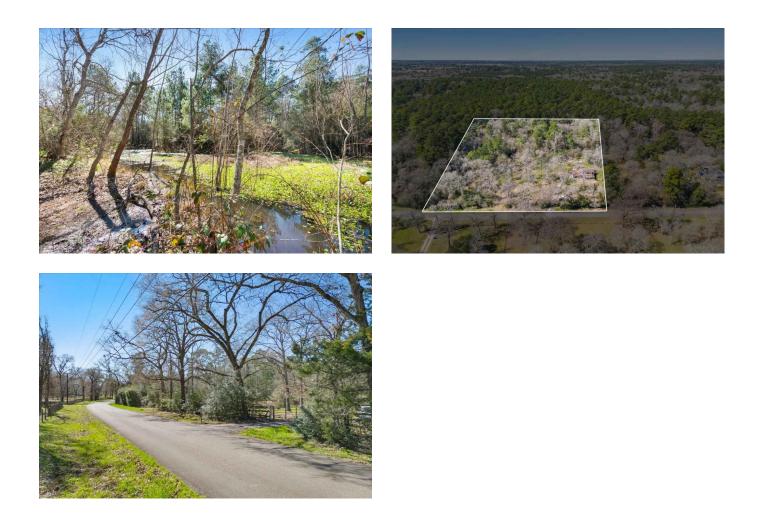

## Description:

Escape to this rustic red cabin nestled on a serene 3.73-acre lot (2 lots, see plat), offering the perfect blend of privacy and potential. Located on a quiet road with no back neighbors, this property is a hidden gem awaiting your personal touch. Cabin has 2 bedrooms & half bath downstairs while the Kitchen, living room, full bath & bonus room are upstairs. The home features rough cedar trim and banisters, adding to its authentic cabin feel. Enjoy tranquil views of your very own pond, perfect for nature lovers. This property is being sold as-is, providing a unique opportunity to customize and create your dream home. Refrigerator stays.

Acres: 4 List Price: \$355,000 City: Hockley

County: Montgomery State: Texas Zip: 77447