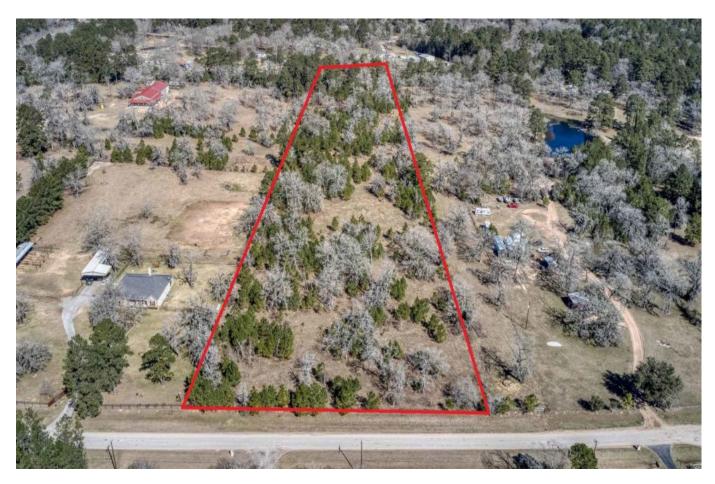

## 23484 Hargrave Rd. - List Price: \$407,550

Property Type: Acreage

VIEW ON MAP

## Description:

8.58 unrestricted acres on quiet country road! This property is just waiting for you to build your dream home, weekend retreat or commercial business. Scattered hardwood trees offer plenty of privacy with several available spots for building/homesites. Approximately 90% of property is barbed-wire fenced. Ag exempt. Taxes are \$14/yr. Currently used for cattle grazing. No flood plain! Fantastic Waller ISD schools! Conveniently located within 15 minutes of US 290 and just 10 minutes to Magnolia.

Acres: 9 List Price: \$407,550 City: Hockley

County: Waller State: Texas Zip: 77447