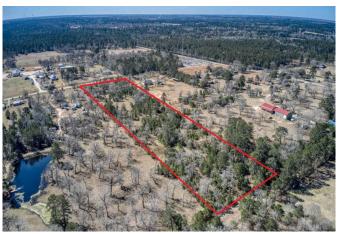

## 23484 Hargrave Rd. - List Price: \$407,550

Property Type: Acreage

VIEW ON MAP

## Description:

8.58 unrestricted acres on quiet country road! This property is just waiting for you to build your dream home, weekend retreat or commercial business. Scattered hardwood trees offer plenty of privacy with several available spots for building/homesites. Approximately 90% of property is barbed-wire fenced. Ag exempt. Taxes are \$14/yr. Currently used for cattle grazing. No flood plain! Fantastic Waller ISD schools! Conveniently located within 15 minutes of US 290 and just 10 minutes to Magnolia.

Acres: 9 List Price: \$407,550 City: Hockley

County: Waller State: Texas Zip: 77447