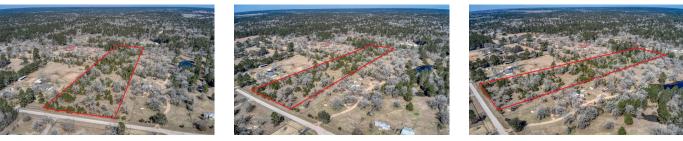

## 23484 Hargrave Rd. - List Price: \$407,550

Property Type: Acreage

VIEW ON MAP

## Description:

8.58 unrestricted acres on quiet country road! This property is just waiting for you to build your dream home, weekend retreat or commercial business. Scattered hardwood trees offer plenty of privacy with several available spots for building/homesites. Approximately 90% of property is barbed-wire fenced. Ag exempt. Taxes are \$14/yr. Currently used for cattle grazing. No flood plain! Fantastic Waller ISD schools! Conveniently located within 15 minutes of US 290 and just 10 minutes to Magnolia.

Acres: 9 List Price: \$407,550 City: Hockley

County: Waller State: Texas Zip: 77447