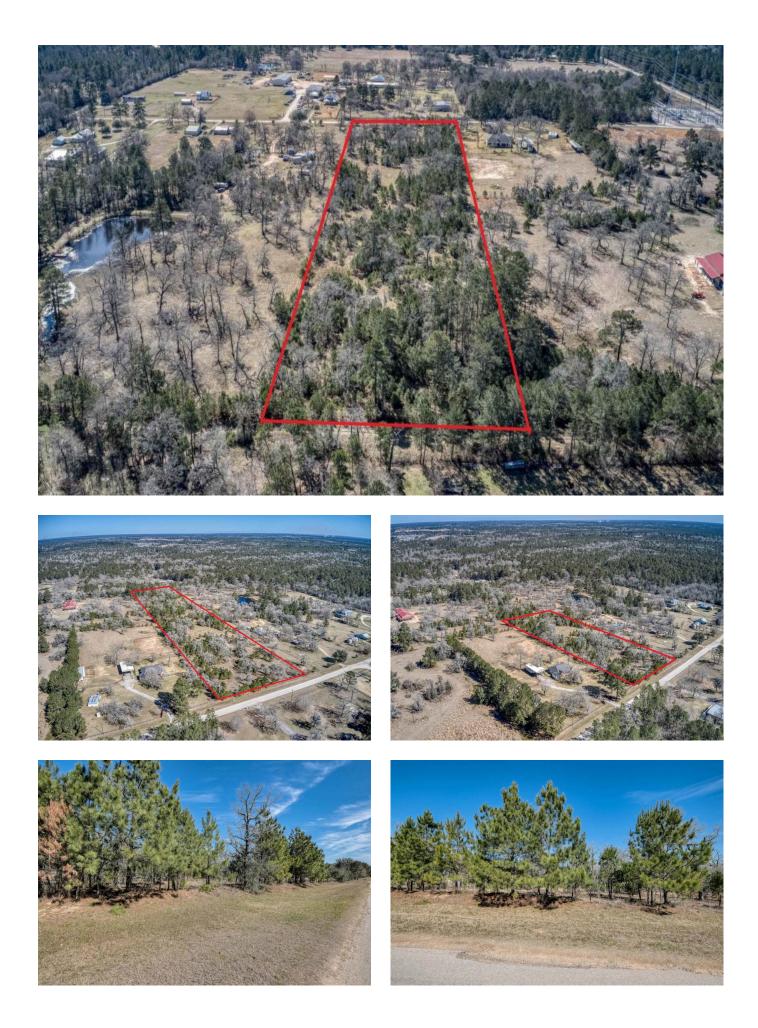

## Description:

8.58 unrestricted acres on quiet country road! This property is just waiting for you to build your dream home, weekend retreat or commercial business. Scattered hardwood trees offer plenty of privacy with several available spots for building/homesites. Approximately 90% of property is barbed-wire fenced. Ag exempt. Taxes are \$14/yr. Currently used for cattle grazing. No flood plain! Fantastic Waller ISD schools! Conveniently located within 15 minutes of US 290 and just 10 minutes to Magnolia.