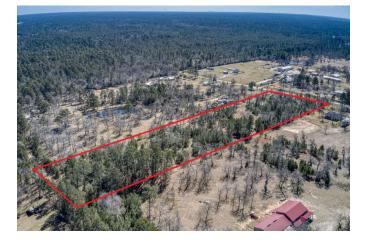

## 23484 Hargrave Rd. - List Price: \$407,550

Property Type: Acreage

VIEW ON MAP

## Description:

8.58 unrestricted acres on quiet country road! This property is just waiting for you to build your dream home, weekend retreat or commercial business. Scattered hardwood trees offer plenty of privacy with several available spots for building/homesites. Approximately 90% of property is barbed-wire fenced. Ag exempt. Taxes are \$14/yr. Currently used for cattle grazing. No flood plain! Fantastic Waller ISD schools! Conveniently located within 15 minutes of US 290 and just 10 minutes to Magnolia.

Acres: 9 List Price: \$407,550 City: Hockley

County: Waller State: Texas Zip: 77447