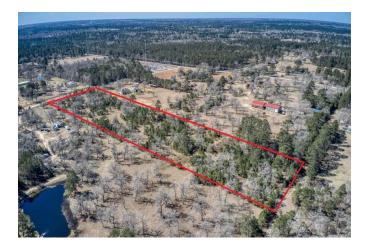

## 23484 Hargrave Rd. - List Price: \$407,550

Property Type: Acreage

VIEW ON MAP

## Description:

8.58 unrestricted acres on quiet country road! This property is just waiting for you to build your dream home, weekend retreat or commercial business. Scattered hardwood trees offer plenty of privacy with several available spots for building/homesites. Approximately 90% of property is barbed-wire fenced. Ag exempt. Taxes are \$14/yr. Currently used for cattle grazing. No flood plain! Fantastic Waller ISD schools! Conveniently located within 15 minutes of US 290 and just 10 minutes to Magnolia.

Acres: 9 List Price: \$407,550 City: Hockley

County: Waller State: Texas Zip: 77447