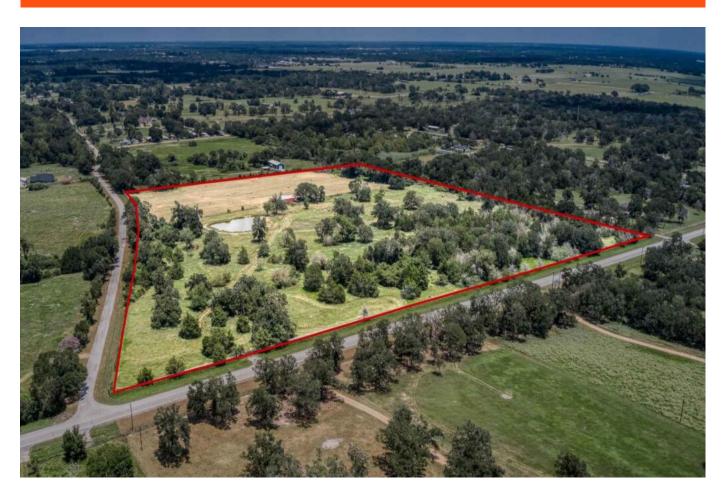

## 23308 Jingles Rd. - List Price: \$986,068

Property Type: Acreage

## Description:

Don't miss this opportunity to own a versatile and well equipped property. Corner 29.002 acres of unrestricted land, perfect for farming, ranching, or building your dream home. Property boasts a 700 deep well for irrigation (not for household use) along with an underground irrigation line, underground electricity to barn & well maintaining the pristine landscape, spacious 60x40barn for storage of equipment, feed or livestock and a sturdy 3 rail 2x6 fence along FM 3346 offers security and aesthetic appeal. The Gulf Coast Bahia pasture & Tifton 85 Bermuda hay fields provide excellent grazing and hay production

Acres: 29

List Price: \$986,068

City: Hempstead

County: Waller

State: Texas

Zip: 77445

Timothy Phelan
TimothyPhelan

Image not found or type unknown