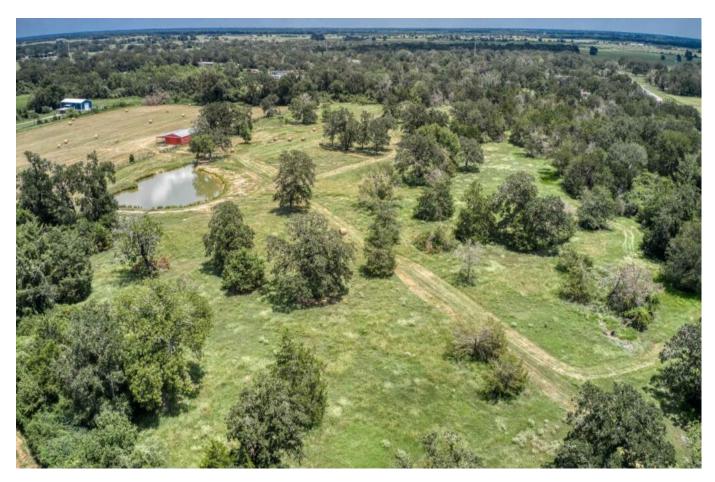

## Description:

Don't miss this opportunity to own a versatile and well equipped property. Corner 29.002 acres of unrestricted land, perfect for farming, ranching, or building your dream home. Property boasts a 700 deep well for irrigation (not for household use) along with an underground irrigation line, underground electricity to barn & well maintaining the pristine landscape, spacious 60x40barn for storage of equipment, feed or livestock and a sturdy 3 rail 2x6 fence along FM 3346 offers security and aesthetic appeal. The Gulf Coast Bahia pasture & Tifton 85 Bermuda hay fields provide excellent grazing and hay production