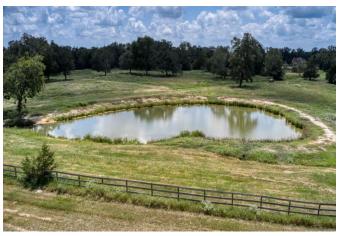

## Description:

Don't miss this opportunity to own a versatile and well equipped property. Corner 29.002 acres of unrestricted land, perfect for farming, ranching, or building your dream home. Property boasts a 700 deep well for irrigation (not for household use) along with an underground irrigation line, underground electricity to barn & well maintaining the pristine landscape, spacious 60x40barn for storage of equipment, feed or livestock and a sturdy 3 rail 2x6 fence along FM 3346 offers security and aesthetic appeal. The Gulf Coast Bahia pasture & Tifton 85 Bermuda hay fields provide excellent grazing and hay production