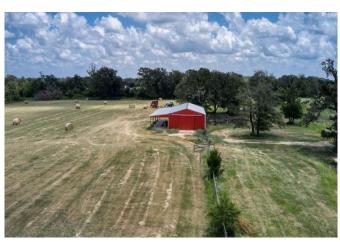

## Description:

Don't miss this opportunity to own a versatile and well equipped property. Corner 29.002 acres of unrestricted land, perfect for farming, ranching, or building your dream home. Property boasts a 700 deep well for irrigation (not for household use) along with an underground irrigation line, underground electricity to barn & well maintaining the pristine landscape, spacious 60x40barn for storage of equipment, feed or livestock and a sturdy 3 rail 2x6 fence along FM 3346 offers security and aesthetic appeal. The Gulf Coast Bahia pasture & Tifton 85 Bermuda hay fields provide excellent grazing and hay production