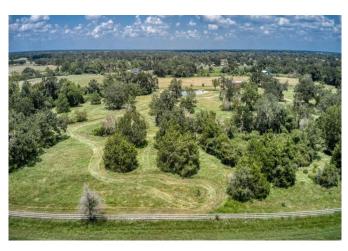

## Description:

Don't miss this opportunity to own a versatile and well equipped property. Corner 29.002 acres of unrestricted land, perfect for farming, ranching, or building your dream home. Property boasts a 700 deep well for irrigation (not for household use) along with an underground irrigation line, underground electricity to barn & well maintaining the pristine landscape, spacious 60x40barn for storage of equipment, feed or livestock and a sturdy 3 rail 2x6 fence along FM 3346 offers security and aesthetic appeal. The Gulf Coast Bahia pasture & Tifton 85 Bermuda hay fields provide excellent grazing and hay production