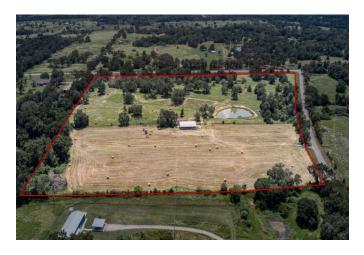

## Description:

Don't miss this opportunity to own a versatile and well equipped property. Corner 29.002 acres of unrestricted land, perfect for farming, ranching, or building your dream home. Property boasts a 700 deep well for irrigation (not for household use) along with an underground irrigation line, underground electricity to barn & well maintaining the pristine landscape, spacious 60x40barn for storage of equipment, feed or livestock and a sturdy 3 rail 2x6 fence along FM 3346 offers security and aesthetic appeal. The Gulf Coast Bahia pasture & Tifton 85 Bermuda hay fields provide excellent grazing and hay production

Acres: 29

List Price: \$986,068

City: Hempstead

County: Waller

State: Texas

Zip: 77445

Timothy Phelan
TimothyPhelan

Image not found or type unknown