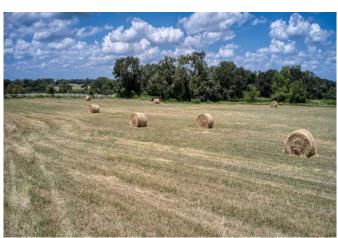

## Description:

Don't miss this opportunity to own a versatile and well equipped property. Corner 29.002 acres of unrestricted land, perfect for farming, ranching, or building your dream home. Property boasts a 700 deep well for irrigation (not for household use) along with an underground irrigation line, underground electricity to barn & well maintaining the pristine landscape, spacious 60x40barn for storage of equipment, feed or livestock and a sturdy 3 rail 2x6 fence along FM 3346 offers security and aesthetic appeal. The Gulf Coast Bahia pasture & Tifton 85 Bermuda hay fields provide excellent grazing and hay production

Acres: 29

List Price: \$986,068

City: Hempstead

County: Waller

State: Texas

Zip: 77445

Timothy Phelan
TimothyPhelan

Image not found or type unknown