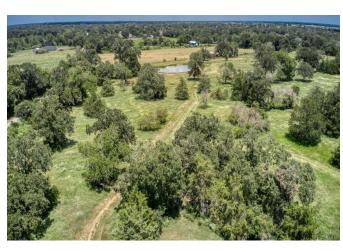

## Description:

Don't miss this opportunity to own a versatile and well equipped property. Corner 29.002 acres of unrestricted land, perfect for farming, ranching, or building your dream home. Property boasts a 700 deep well for irrigation (not for household use) along with an underground irrigation line, underground electricity to barn & well maintaining the pristine landscape, spacious 60x40barn for storage of equipment, feed or livestock and a sturdy 3 rail 2x6 fence along FM 3346 offers security and aesthetic appeal. The Gulf Coast Bahia pasture & Tifton 85 Bermuda hay fields provide excellent grazing and hay production