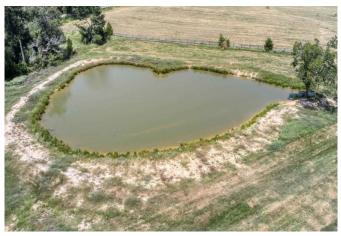

## Description:

Don't miss this opportunity to own a versatile and well equipped property. Corner 29.002 acres of unrestricted land, perfect for farming, ranching, or building your dream home. Property boasts a 700 deep well for irrigation (not for household use) along with an underground irrigation line, underground electricity to barn & well maintaining the pristine landscape, spacious 60x40barn for storage of equipment, feed or livestock and a sturdy 3 rail 2x6 fence along FM 3346 offers security and aesthetic appeal. The Gulf Coast Bahia pasture & Tifton 85 Bermuda hay fields provide excellent grazing and hay production