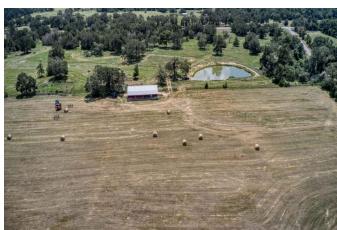

## Description:

Don't miss this opportunity to own a versatile and well equipped property. Corner 29.002 acres of unrestricted land, perfect for farming, ranching, or building your dream home. Property boasts a 700 deep well for irrigation (not for household use) along with an underground irrigation line, underground electricity to barn & well maintaining the pristine landscape, spacious 60x40barn for storage of equipment, feed or livestock and a sturdy 3 rail 2x6 fence along FM 3346 offers security and aesthetic appeal. The Gulf Coast Bahia pasture & Tifton 85 Bermuda hay fields provide excellent grazing and hay production

Acres: 29

List Price: \$986,068

City: Hempstead

County: Waller

State: Texas

Zip: 77445

Timothy Phelan
TimothyPhelan

Image not found or type unknown