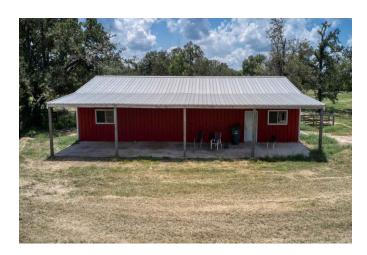

## Description:

Don't miss this opportunity to own a versatile and well equipped property. Corner 29.002 acres of unrestricted land, perfect for farming, ranching, or building your dream home. Property boasts a 700 deep well for irrigation (not for household use) along with an underground irrigation line, underground electricity to barn & well maintaining the pristine landscape, spacious 60x40barn for storage of equipment, feed or livestock and a sturdy 3 rail 2x6 fence along FM 3346 offers security and aesthetic appeal. The Gulf Coast Bahia pasture & Tifton 85 Bermuda hay fields provide excellent grazing and hay production