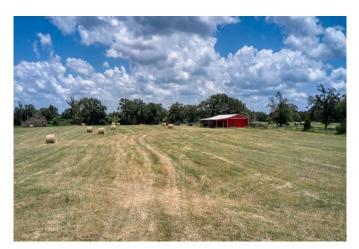

## Description:

Don't miss this opportunity to own a versatile and well equipped property. Corner 29.002 acres of unrestricted land, perfect for farming, ranching, or building your dream home. Property boasts a 700 deep well for irrigation (not for household use) along with an underground irrigation line, underground electricity to barn & well maintaining the pristine landscape, spacious 60x40barn for storage of equipment, feed or livestock and a sturdy 3 rail 2x6 fence along FM 3346 offers security and aesthetic appeal. The Gulf Coast Bahia pasture & Tifton 85 Bermuda hay fields provide excellent grazing and hay production

Acres: 29

List Price: \$986,068

City: Hempstead

County: Waller

State: Texas

Zip: 77445

Timothy Phelan
TimothyPhelan

Image not found or type unknown