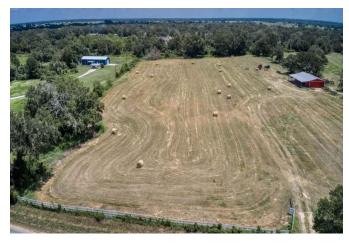

## Description:

Don't miss this opportunity to own a versatile and well equipped property. Corner 29.002 acres of unrestricted land, perfect for farming, ranching, or building your dream home. Property boasts a 700 deep well for irrigation (not for household use) along with an underground irrigation line, underground electricity to barn & well maintaining the pristine landscape, spacious 60x40barn for storage of equipment, feed or livestock and a sturdy 3 rail 2x6 fence along FM 3346 offers security and aesthetic appeal. The Gulf Coast Bahia pasture & Tifton 85 Bermuda hay fields provide excellent grazing and hay production

Acres: 29

List Price: \$986,068

City: Hempstead

County: Waller

State: Texas

Zip: 77445

Timothy Phelan
TimothyPhelan

Image not found or type unknown