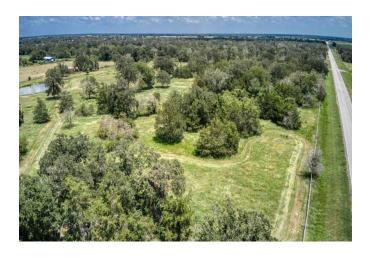

## Description:

Don't miss this opportunity to own a versatile and well equipped property. Corner 29.002 acres of unrestricted land, perfect for farming, ranching, or building your dream home. Property boasts a 700 deep well for irrigation (not for household use) along with an underground irrigation line, underground electricity to barn & well maintaining the pristine landscape, spacious 60x40barn for storage of equipment, feed or livestock and a sturdy 3 rail 2x6 fence along FM 3346 offers security and aesthetic appeal. The Gulf Coast Bahia pasture & Tifton 85 Bermuda hay fields provide excellent grazing and hay production