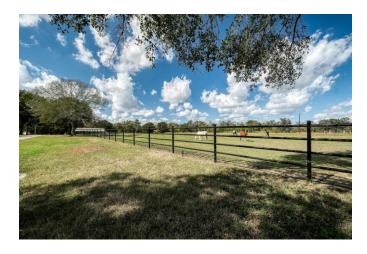

## Description:

Welcome to elegant country living! Ultimate privacy on quiet road 20 min from Brenham & 30 min from Cypress. This stunning home was completely remodeled from slab & studs in 2021 to its present meticulous condition. Plaster walls, tongue-in-groove faux paint wood cathedral ceiling, engineered wood floors, granite & quartzite countertops, huge closets, 13x13 heavily reinforced safe room, insulated picture windows, foam insulated attic, surround sound, hot water on demand & more. Addl amenities include huge back porch overlooking heated saltwater pool w/waterfall, slide & in-floor cleaning system. Amazing cabana amenities completes the backyard resort style outdoor space. 3 car garage w/upstairs 2 bedroom apartment. 5 stall barn (w/room to add stalls) complete w/turnouts & addl storage. Parklike setting, pond & pastures is ideal forhorses/livestock/animals. Starlink & Generac 48KW gives you consistent connectivity. Automatic gated entry & security cameras give you privacy & security.

Acres: 31

List Price: \$4,490,000

City: Hempstead

County: Waller

State: Texas

Zip: 77445

Timothy Phelan
TimothyPhelan

Image not found or type unknown