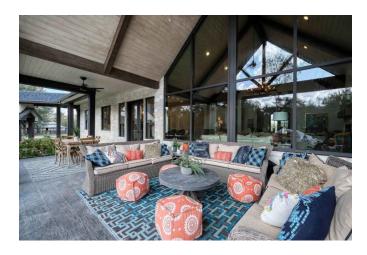

## Description:

Welcome to elegant country living! Ultimate privacy on quiet road 20 min from Brenham & 30 min from Cypress. This stunning home was completely remodeled from slab & studs in 2021 to its present meticulous condition. Plaster walls, tongue-in-groove faux paint wood cathedral ceiling, engineered wood floors, granite & quartzite countertops, huge closets, 13x13 heavily reinforced safe room, insulated picture windows, foam insulated attic, surround sound, hot water on demand & more. Addl amenities include huge back porch overlooking heated saltwater pool w/waterfall, slide & in-floor cleaning system. Amazing cabana amenities completes the backyard resort style outdoor space. 3 car garage w/upstairs 2 bedroom apartment. 5 stall barn (w/room to add stalls) complete w/turnouts & addl storage. Parklike setting, pond & pastures is ideal forhorses/livestock/animals. Starlink & Generac 48KW gives you consistent connectivity. Automatic gated entry & security cameras give you privacy & security.