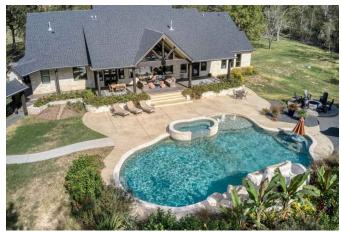

## Description:

Welcome to elegant country living! Ultimate privacy on quiet road 20 min from Brenham & 30 min from Cypress. This stunning home was completely remodeled from slab & studs in 2021 to its present meticulous condition. Plaster walls, tongue-in-groove faux paint wood cathedral ceiling, engineered wood floors, granite & quartzite countertops, huge closets, 13x13 heavily reinforced safe room, insulated picture windows, foam insulated attic, surround sound, hot water on demand & more. Addl amenities include huge back porch overlooking heated saltwater pool w/waterfall, slide & in-floor cleaning system. Amazing cabana amenities completes the backyard resort style outdoor space. 3 car garage w/upstairs 2 bedroom apartment. 5 stall barn (w/room to add stalls) complete w/turnouts & addl storage. Parklike setting, pond & pastures is ideal forhorses/livestock/animals. Starlink & Generac 48KW gives you consistent connectivity. Automatic gated entry & security cameras give you privacy & security.