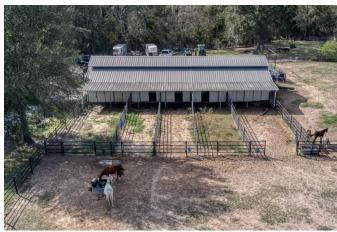

## Description:

Welcome to elegant country living! Ultimate privacy on quiet road 20 min from Brenham & 30 min from Cypress. This stunning home was completely remodeled from slab & studs in 2021 to its present meticulous condition. Plaster walls, tongue-in-groove faux paint wood cathedral ceiling, engineered wood floors, granite & quartzite countertops, huge closets, 13x13 heavily reinforced safe room, insulated picture windows, foam insulated attic, surround sound, hot water on demand & more. Addl amenities include huge back porch overlooking heated saltwater pool w/waterfall, slide & in-floor cleaning system. Amazing cabana amenities completes the backyard resort style outdoor space. 3 car garage w/upstairs 2 bedroom apartment. 5 stall barn (w/room to add stalls) complete w/turnouts & addl storage. Parklike setting, pond & pastures is ideal forhorses/livestock/animals. Starlink & Generac 48KW gives you consistent connectivity. Automatic gated entry & security cameras give you privacy & security.