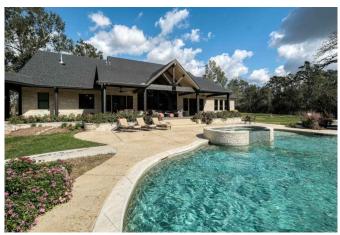

## Description:

Welcome to elegant country living! Ultimate privacy on quiet road 20 min from Brenham & 30 min from Cypress. This stunning home was completely remodeled from slab & studs in 2021 to its present meticulous condition. Plaster walls, tongue-in-groove faux paint wood cathedral ceiling, engineered wood floors, granite & quartzite countertops, huge closets, 13x13 heavily reinforced safe room, insulated picture windows, foam insulated attic, surround sound, hot water on demand & more. Addl amenities include huge back porch overlooking heated saltwater pool w/waterfall, slide & in-floor cleaning system. Amazing cabana amenities completes the backyard resort style outdoor space. 3 car garage w/upstairs 2 bedroom apartment. 5 stall barn (w/room to add stalls) complete w/turnouts & addl storage. Parklike setting, pond & pastures is ideal forhorses/livestock/animals. Starlink & Generac 48KW gives you consistent connectivity. Automatic gated entry & security cameras give you privacy & security.