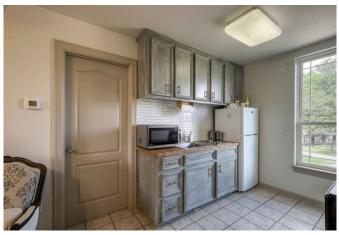

## Description:

Welcome to elegant country living! Ultimate privacy on quiet road 20 min from Brenham & 30 min from Cypress. This stunning home was completely remodeled from slab & studs in 2021 to its present meticulous condition. Plaster walls, tongue-in-groove faux paint wood cathedral ceiling, engineered wood floors, granite & quartzite countertops, huge closets, 13x13 heavily reinforced safe room, insulated picture windows, foam insulated attic, surround sound, hot water on demand & more. Addl amenities include huge back porch overlooking heated saltwater pool w/waterfall, slide & in-floor cleaning system. Amazing cabana amenities completes the backyard resort style outdoor space. 3 car garage w/upstairs 2 bedroom apartment. 5 stall barn (w/room to add stalls) complete w/turnouts & addl storage. Parklike setting, pond & pastures is ideal forhorses/livestock/animals. Starlink & Generac 48KW gives you consistent connectivity. Automatic gated entry & security cameras give you privacy & security.