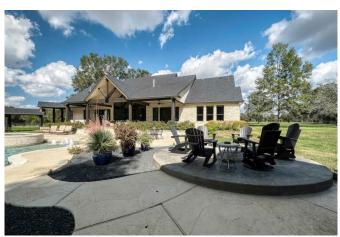

## Description:

Welcome to elegant country living! Ultimate privacy on quiet road 20 min from Brenham & 30 min from Cypress. This stunning home was completely remodeled from slab & studs in 2021 to its present meticulous condition. Plaster walls, tongue-in-groove faux paint wood cathedral ceiling, engineered wood floors, granite & quartzite countertops, huge closets, 13x13 heavily reinforced safe room, insulated picture windows, foam insulated attic, surround sound, hot water on demand & more. Addl amenities include huge back porch overlooking heated saltwater pool w/waterfall, slide & in-floor cleaning system. Amazing cabana amenities completes the backyard resort style outdoor space. 3 car garage w/upstairs 2 bedroom apartment. 5 stall barn (w/room to add stalls) complete w/turnouts & addl storage. Parklike setting, pond & pastures is ideal forhorses/livestock/animals. Starlink & Generac 48KW gives you consistent connectivity. Automatic gated entry & security cameras give you privacy & security.