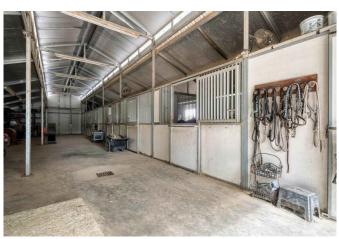

## Description:

Welcome to elegant country living! Ultimate privacy on quiet road 20 min from Brenham & 30 min from Cypress. This stunning home was completely remodeled from slab & studs in 2021 to its present meticulous condition. Plaster walls, tongue-in-groove faux paint wood cathedral ceiling, engineered wood floors, granite & quartzite countertops, huge closets, 13x13 heavily reinforced safe room, insulated picture windows, foam insulated attic, surround sound, hot water on demand & more. Addl amenities include huge back porch overlooking heated saltwater pool w/waterfall, slide & in-floor cleaning system. Amazing cabana amenities completes the backyard resort style outdoor space. 3 car garage w/upstairs 2 bedroom apartment. 5 stall barn (w/room to add stalls) complete w/turnouts & addl storage. Parklike setting, pond & pastures is ideal forhorses/livestock/animals. Starlink & Generac 48KW gives you consistent connectivity. Automatic gated entry & security cameras give you privacy & security.