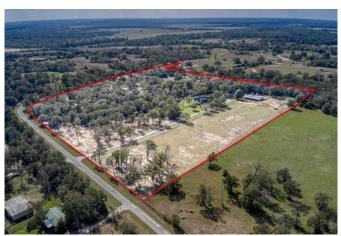

## Description:

Welcome to elegant country living! Ultimate privacy on quiet road 20 min from Brenham & 30 min from Cypress. This stunning home was completely remodeled from slab & studs in 2021 to its present meticulous condition. Plaster walls, tongue-in-groove faux paint wood cathedral ceiling, engineered wood floors, granite & quartzite countertops, huge closets, 13x13 heavily reinforced safe room, insulated picture windows, foam insulated attic, surround sound, hot water on demand & more. Addl amenities include huge back porch overlooking heated saltwater pool w/waterfall, slide & in-floor cleaning system. Amazing cabana amenities completes the backyard resort style outdoor space. 3 car garage w/upstairs 2 bedroom apartment. 5 stall barn (w/room to add stalls) complete w/turnouts & addl storage. Parklike setting, pond & pastures is ideal forhorses/livestock/animals. Starlink & Generac 48KW gives you consistent connectivity. Automatic gated entry & security cameras give you privacy & security.

Acres: 31

List Price: \$4,490,000

City: Hempstead

County: Waller

State: Texas

Zip: 77445

Timothy Phelan
TimothyPhelan

Image not found or type unknown