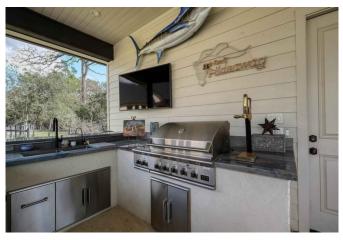

## Description:

Welcome to elegant country living! Ultimate privacy on quiet road 20 min from Brenham & 30 min from Cypress. This stunning home was completely remodeled from slab & studs in 2021 to its present meticulous condition. Plaster walls, tongue-in-groove faux paint wood cathedral ceiling, engineered wood floors, granite & quartzite countertops, huge closets, 13x13 heavily reinforced safe room, insulated picture windows, foam insulated attic, surround sound, hot water on demand & more. Addl amenities include huge back porch overlooking heated saltwater pool w/waterfall, slide & in-floor cleaning system. Amazing cabana amenities completes the backyard resort style outdoor space. 3 car garage w/upstairs 2 bedroom apartment. 5 stall barn (w/room to add stalls) complete w/turnouts & addl storage. Parklike setting, pond & pastures is ideal forhorses/livestock/animals. Starlink & Generac 48KW gives you consistent connectivity. Automatic gated entry & security cameras give you privacy & security.