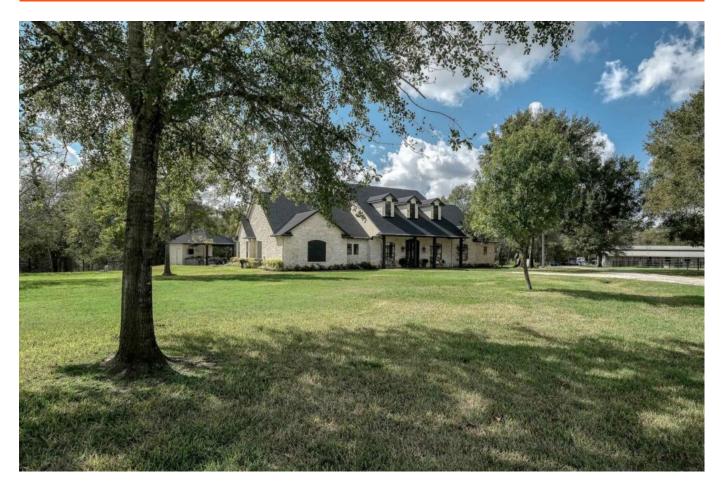

## Description:

Welcome to elegant country living! Ultimate privacy on quiet road 20 min from Brenham & 30 min from Cypress. This stunning home was completely remodeled from slab & studs in 2021 to its present meticulous condition. Plaster walls, tongue-in-groove faux paint wood cathedral ceiling, engineered wood floors, granite & quartzite countertops, huge closets, 13x13 heavily reinforced safe room, insulated picture windows, foam insulated attic, surround sound, hot water on demand & more. Addl amenities include huge back porch overlooking heated saltwater pool w/waterfall, slide & in-floor cleaning system. Amazing cabana amenities completes the backyard resort style outdoor space. 3 car garage w/upstairs 2 bedroom apartment. 5 stall barn (w/room to add stalls) complete w/turnouts & addl storage. Parklike setting, pond & pastures is ideal forhorses/livestock/animals. Starlink & Generac 48KW gives you consistent connectivity. Automatic gated entry & security cameras give you privacy & security.