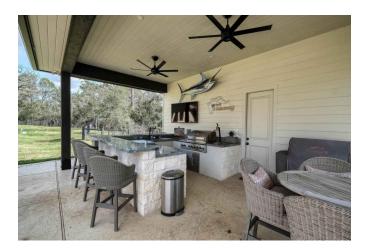

## Description:

Welcome to elegant country living! Ultimate privacy on quiet road 20 min from Brenham & 30 min from Cypress. This stunning home was completely remodeled from slab & studs in 2021 to its present meticulous condition. Plaster walls, tongue-in-groove faux paint wood cathedral ceiling, engineered wood floors, granite & quartzite countertops, huge closets, 13x13 heavily reinforced safe room, insulated picture windows, foam insulated attic, surround sound, hot water on demand & more. Addl amenities include huge back porch overlooking heated saltwater pool w/waterfall, slide & in-floor cleaning system. Amazing cabana amenities completes the backyard resort style outdoor space. 3 car garage w/upstairs 2 bedroom apartment. 5 stall barn (w/room to add stalls) complete w/turnouts & addl storage. Parklike setting, pond & pastures is ideal forhorses/livestock/animals. Starlink & Generac 48KW gives you consistent connectivity. Automatic gated entry & security cameras give you privacy & security.