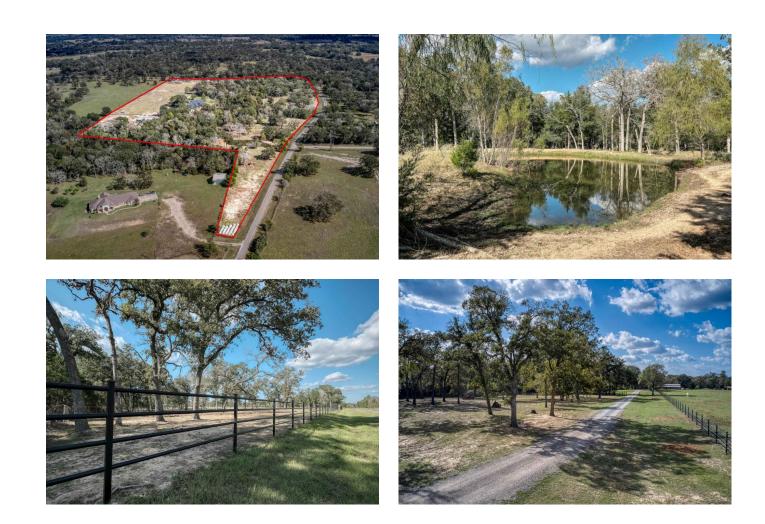

## Description:

Welcome to elegant country living! Ultimate privacy on quiet road 20 min from Brenham & 30 min from Cypress. This stunning home was completely remodeled from slab & studs in 2021 to its present meticulous condition. Plaster walls, tongue-in-groove faux paint wood cathedral ceiling, engineered wood floors, granite & quartzite countertops, huge closets, 13x13 heavily reinforced safe room, insulated picture windows, foam insulated attic, surround sound, hot water on demand & more. Addl amenities include huge back porch overlooking heated saltwater pool w/waterfall, slide & in-floor cleaning system. Amazing cabana amenities completes the backyard resort style outdoor space. 3 car garage w/upstairs 2 bedroom apartment. 5 stall barn (w/room to add stalls) complete w/turnouts & addl storage. Parklike setting, pond & pastures is ideal forhorses/livestock/animals. Starlink & Generac 48KW gives you consistent connectivity. Automatic gated entry & security cameras give you privacy & security.

Acres: 31

List Price: \$4,490,000

City: Hempstead

County: Waller

State: Texas

Zip: 77445

Timothy Phelan
TimothyPhelan

Image not found or type unknown