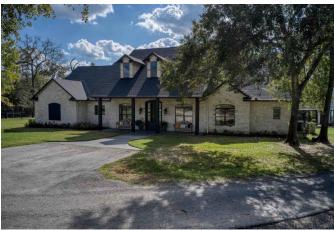

## Description:

Welcome to elegant country living! Ultimate privacy on quiet road 20 min from Brenham & 30 min from Cypress. This stunning home was completely remodeled from slab & studs in 2021 to its present meticulous condition. Plaster walls, tongue-in-groove faux paint wood cathedral ceiling, engineered wood floors, granite & quartzite countertops, huge closets, 13x13 heavily reinforced safe room, insulated picture windows, foam insulated attic, surround sound, hot water on demand & more. Addl amenities include huge back porch overlooking heated saltwater pool w/waterfall, slide & in-floor cleaning system. Amazing cabana amenities completes the backyard resort style outdoor space. 3 car garage w/upstairs 2 bedroom apartment. 5 stall barn (w/room to add stalls) complete w/turnouts & addl storage. Parklike setting, pond & pastures is ideal forhorses/livestock/animals. Starlink & Generac 48KW gives you consistent connectivity. Automatic gated entry & security cameras give you privacy & security.

Acres: 31

List Price: \$4,490,000

City: Hempstead

County: Waller

State: Texas

Zip: 77445

Timothy Phelan
TimothyPhelan

Image not found or type unknown