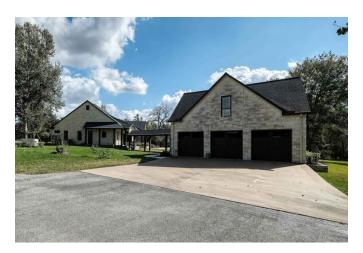

## Description:

Welcome to elegant country living! Ultimate privacy on quiet road 20 min from Brenham & 30 min from Cypress. This stunning home was completely remodeled from slab & studs in 2021 to its present meticulous condition. Plaster walls, tongue-in-groove faux paint wood cathedral ceiling, engineered wood floors, granite & quartzite countertops, huge closets, 13x13 heavily reinforced safe room, insulated picture windows, foam insulated attic, surround sound, hot water on demand & more. Addl amenities include huge back porch overlooking heated saltwater pool w/waterfall, slide & in-floor cleaning system. Amazing cabana amenities completes the backyard resort style outdoor space. 3 car garage w/upstairs 2 bedroom apartment. 5 stall barn (w/room to add stalls) complete w/turnouts & addl storage. Parklike setting, pond & pastures is ideal forhorses/livestock/animals. Starlink & Generac 48KW gives you consistent connectivity. Automatic gated entry & security cameras give you privacy & security.

Acres: 31

List Price: \$4,490,000

City: Hempstead

County: Waller

State: Texas

Zip: 77445

Timothy Phelan
TimothyPhelan

Image not found or type unknown