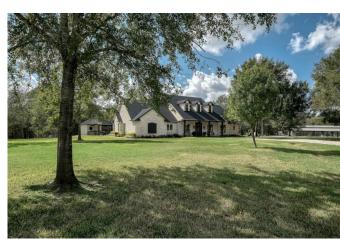

## Description:

Welcome to elegant country living! Ultimate privacy on quiet road 20 min from Brenham & 30 min from Cypress. This stunning home was completely remodeled from slab & studs in 2021 to its present meticulous condition. Plaster walls, tongue-in-groove faux paint wood cathedral ceiling, engineered wood floors, granite & quartzite countertops, huge closets, 13x13 heavily reinforced safe room, insulated picture windows, foam insulated attic, surround sound, hot water on demand & more. Addl amenities include huge back porch overlooking heated saltwater pool w/waterfall, slide & in-floor cleaning system. Amazing cabana amenities completes the backyard resort style outdoor space. 3 car garage w/upstairs 2 bedroom apartment. 5 stall barn (w/room to add stalls) complete w/turnouts & addl storage. Parklike setting, pond & pastures is ideal forhorses/livestock/animals. Starlink & Generac 48KW gives you consistent connectivity. Automatic gated entry & security cameras give you privacy & security.

Acres: 31

List Price: \$4,490,000

City: Hempstead

County: Waller

State: Texas

Zip: 77445

Timothy Phelan
TimothyPhelan

Image not found or type unknown