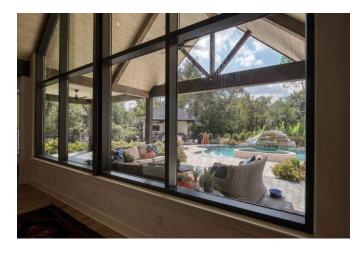

## Description:

Welcome to elegant country living! Ultimate privacy on quiet road 20 min from Brenham & 30 min from Cypress. This stunning home was completely remodeled from slab & studs in 2021 to its present meticulous condition. Plaster walls, tongue-in-groove faux paint wood cathedral ceiling, engineered wood floors, granite & quartzite countertops, huge closets, 13x13 heavily reinforced safe room, insulated picture windows, foam insulated attic, surround sound, hot water on demand & more. Addl amenities include huge back porch overlooking heated saltwater pool w/waterfall, slide & in-floor cleaning system. Amazing cabana amenities completes the backyard resort style outdoor space. 3 car garage w/upstairs 2 bedroom apartment. 5 stall barn (w/room to add stalls) complete w/turnouts & addl storage. Parklike setting, pond & pastures is ideal forhorses/livestock/animals. Starlink & Generac 48KW gives you consistent connectivity. Automatic gated entry & security cameras give you privacy & security.