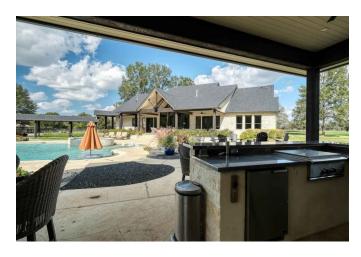

## Description:

Welcome to elegant country living! Ultimate privacy on quiet road 20 min from Brenham & 30 min from Cypress. This stunning home was completely remodeled from slab & studs in 2021 to its present meticulous condition. Plaster walls, tongue-in-groove faux paint wood cathedral ceiling, engineered wood floors, granite & quartzite countertops, huge closets, 13x13 heavily reinforced safe room, insulated picture windows, foam insulated attic, surround sound, hot water on demand & more. Addl amenities include huge back porch overlooking heated saltwater pool w/waterfall, slide & in-floor cleaning system. Amazing cabana amenities completes the backyard resort style outdoor space. 3 car garage w/upstairs 2 bedroom apartment. 5 stall barn (w/room to add stalls) complete w/turnouts & addl storage. Parklike setting, pond & pastures is ideal forhorses/livestock/animals. Starlink & Generac 48KW gives you consistent connectivity. Automatic gated entry & security cameras give you privacy & security.