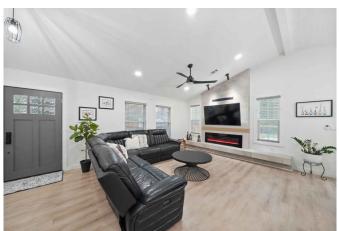

## Description:

Located in Waller ISD this captivating modern farmhouse presents a blend of elegance and functionality. With 4 bedrooms and 3.5 bathrooms, the home boasts an open-concept design that seamlessly integrates a beautiful family room featuring a contemporary fireplace w/ floating hearth, a dining area, and a stunning kitchen w/ a commercial range. Entertaining is a delight on the expansive deck that offers a picturesque view of the pond and mature trees. The property spans approximately 3.85 acres, providing a private and secluded retreat. The sizable 2.85 acre parcel at the rear of the property lends itself to versatile possibilities, from hosting events to establishing an Air B&B. Additionally with around 1 acre at the front, there is potential for a lucrative commercial opportunity. With its thoughtful design, scenic surroundings, and versatile potential, this modern farmhouse on nearly 4 acres offers a unique and inviting living experience.