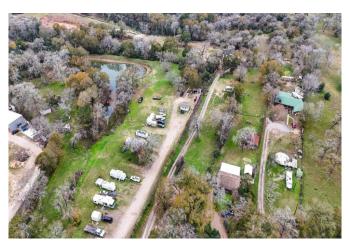

## Description:

Located in Waller ISD this captivating modern farmhouse presents a blend of elegance and functionality. With 4 bedrooms and 3.5 bathrooms, the home boasts an open-concept design that seamlessly integrates a beautiful family room featuring a contemporary fireplace w/ floating hearth, a dining area, and a stunning kitchen w/ a commercial range. Entertaining is a delight on the expansive deck that offers a picturesque view of the pond and mature trees. The property spans approximately 3.85 acres, providing a private and secluded retreat. The sizable 2.85 acre parcel at the rear of the property lends itself to versatile possibilities, from hosting events to establishing an Air B&B. Additionally with around 1 acre at the front, there is potential for a lucrative commercial opportunity. With its thoughtful design, scenic surroundings, and versatile potential, this modern farmhouse on nearly 4 acres offers a unique and inviting living experience.