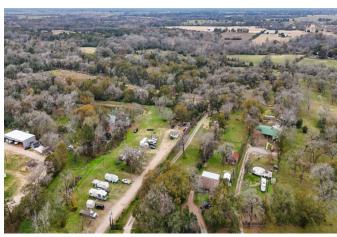

## Description:

Located in Waller ISD this captivating modern farmhouse presents a blend of elegance and functionality. With 4 bedrooms and 3.5 bathrooms, the home boasts an open-concept design that seamlessly integrates a beautiful family room featuring a contemporary fireplace w/ floating hearth, a dining area, and a stunning kitchen w/ a commercial range. Entertaining is a delight on the expansive deck that offers a picturesque view of the pond and mature trees. The property spans approximately 3.85 acres, providing a private and secluded retreat. The sizable 2.85 acre parcel at the rear of the property lends itself to versatile possibilities, from hosting events to establishing an Air B&B. Additionally with around 1 acre at the front, there is potential for a lucrative commercial opportunity. With its thoughtful design, scenic surroundings, and versatile potential, this modern farmhouse on nearly 4 acres offers a unique and inviting living experience.

Acres: 4

List Price: \$645,000

City: Hempstead

County: Waller

State: Texas

Zip: 77445