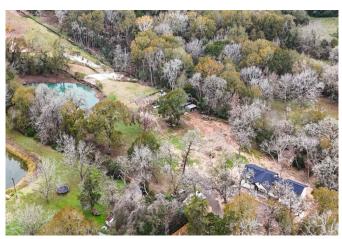

## Description:

Located in Waller ISD this captivating modern farmhouse presents a blend of elegance and functionality. With 4 bedrooms and 3.5 bathrooms, the home boasts an open-concept design that seamlessly integrates a beautiful family room featuring a contemporary fireplace w/ floating hearth, a dining area, and a stunning kitchen w/ a commercial range. Entertaining is a delight on the expansive deck that offers a picturesque view of the pond and mature trees. The property spans approximately 3.85 acres, providing a private and secluded retreat. The sizable 2.85 acre parcel at the rear of the property lends itself to versatile possibilities, from hosting events to establishing an Air B&B. Additionally with around 1 acre at the front, there is potential for a lucrative commercial opportunity. With its thoughtful design, scenic surroundings, and versatile potential, this modern farmhouse on nearly 4 acres offers a unique and inviting living experience.

Acres: 4

List Price: \$645,000

City: Hempstead

County: Waller

State: Texas

Zip: 77445