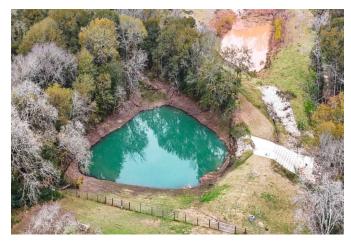

## Description:

Located in Waller ISD this captivating modern farmhouse presents a blend of elegance and functionality. With 4 bedrooms and 3.5 bathrooms, the home boasts an open-concept design that seamlessly integrates a beautiful family room featuring a contemporary fireplace w/ floating hearth, a dining area, and a stunning kitchen w/ a commercial range. Entertaining is a delight on the expansive deck that offers a picturesque view of the pond and mature trees. The property spans approximately 3.85 acres, providing a private and secluded retreat. The sizable 2.85 acre parcel at the rear of the property lends itself to versatile possibilities, from hosting events to establishing an Air B&B. Additionally with around 1 acre at the front, there is potential for a lucrative commercial opportunity. With its thoughtful design, scenic surroundings, and versatile potential, this modern farmhouse on nearly 4 acres offers a unique and inviting living experience.