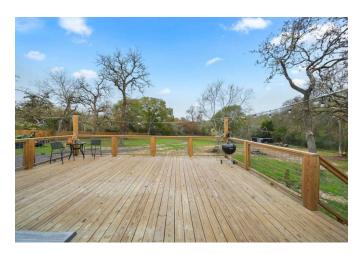

## Description:

Located in Waller ISD this captivating modern farmhouse presents a blend of elegance and functionality. With 4 bedrooms and 3.5 bathrooms, the home boasts an open-concept design that seamlessly integrates a beautiful family room featuring a contemporary fireplace w/ floating hearth, a dining area, and a stunning kitchen w/ a commercial range. Entertaining is a delight on the expansive deck that offers a picturesque view of the pond and mature trees. The property spans approximately 3.85 acres, providing a private and secluded retreat. The sizable 2.85 acre parcel at the rear of the property lends itself to versatile possibilities, from hosting events to establishing an Air B&B. Additionally with around 1 acre at the front, there is potential for a lucrative commercial opportunity. With its thoughtful design, scenic surroundings, and versatile potential, this modern farmhouse on nearly 4 acres offers a unique and inviting living experience.