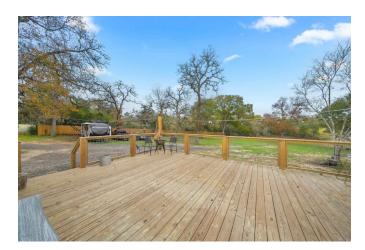

## Description:

Located in Waller ISD this captivating modern farmhouse presents a blend of elegance and functionality. With 4 bedrooms and 3.5 bathrooms, the home boasts an open-concept design that seamlessly integrates a beautiful family room featuring a contemporary fireplace w/ floating hearth, a dining area, and a stunning kitchen w/ a commercial range. Entertaining is a delight on the expansive deck that offers a picturesque view of the pond and mature trees. The property spans approximately 3.85 acres, providing a private and secluded retreat. The sizable 2.85 acre parcel at the rear of the property lends itself to versatile possibilities, from hosting events to establishing an Air B&B. Additionally with around 1 acre at the front, there is potential for a lucrative commercial opportunity. With its thoughtful design, scenic surroundings, and versatile potential, this modern farmhouse on nearly 4 acres offers a unique and inviting living experience.