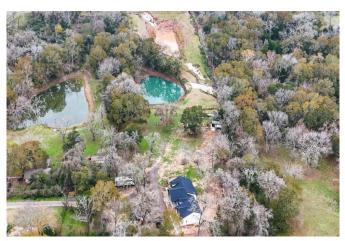

## Description:

Located in Waller ISD this captivating modern farmhouse presents a blend of elegance and functionality. With 4 bedrooms and 3.5 bathrooms, the home boasts an open-concept design that seamlessly integrates a beautiful family room featuring a contemporary fireplace w/ floating hearth, a dining area, and a stunning kitchen w/ a commercial range. Entertaining is a delight on the expansive deck that offers a picturesque view of the pond and mature trees. The property spans approximately 3.85 acres, providing a private and secluded retreat. The sizable 2.85 acre parcel at the rear of the property lends itself to versatile possibilities, from hosting events to establishing an Air B&B. Additionally with around 1 acre at the front, there is potential for a lucrative commercial opportunity. With its thoughtful design, scenic surroundings, and versatile potential, this modern farmhouse on nearly 4 acres offers a unique and inviting living experience.