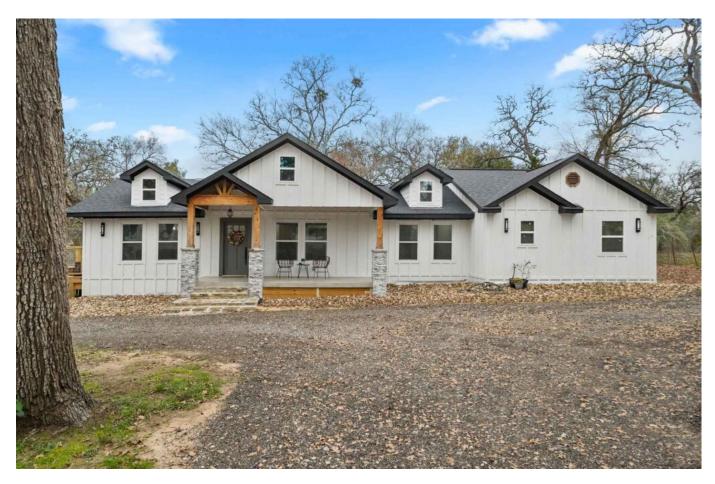

## **WALLER COUNTY LAND COMPANY**

Established 1985

Waller Office: 936.372.9181

Hempstead Office: 979.826.4133

22145 FM 359 - List Price: \$645,000

Property Type: Residential

## Description:

Located in Waller ISD this captivating modern farmhouse presents a blend of elegance and functionality. With 4 bedrooms and 3.5 bathrooms, the home boasts an open-concept design that seamlessly integrates a beautiful family room featuring a contemporary fireplace w/ floating hearth, a dining area, and a stunning kitchen w/ a commercial range. Entertaining is a delight on the expansive deck that offers a picturesque view of the pond and mature trees. The property spans approximately 3.85 acres, providing a private and secluded retreat. The sizable 2.85 acre parcel at the rear of the property lends itself to versatile possibilities, from hosting events to establishing an Air B&B. Additionally with around 1 acre at the front, there is potential for a lucrative commercial opportunity. With its thoughtful design, scenic surroundings, and versatile potential, this modern farmhouse on nearly 4 acres offers a unique and inviting living experience.

Acres: 4

List Price: \$645,000

City: Hempstead

County: Waller

State: Texas

Zip: 77445