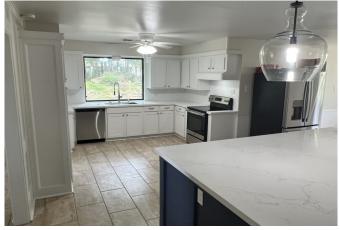

## Description:

This newly updated home is ready and waiting your family! Home is nestled in trees with 0.5 acres surrounding home &driveway. The home is 4 bedrooms, 2.5 baths, huge living room, open concept kitchen, formal dining, home/office and oversized windows allowing for views of the backyard and patio. Utility room includes half bath. Property includes 2 car garage. Waller ISD.