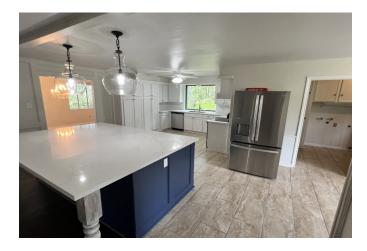

## Description:

This newly updated home is ready and waiting your family! Home is nestled in trees with 0.5 acres surrounding home &driveway. The home is 4 bedrooms, 2.5 baths, huge living room, open concept kitchen, formal dining, home/office and oversized windows allowing for views of the backyard and patio. Utility room includes half bath. Property includes 2 car garage. Waller ISD.