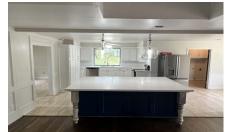

## Description:

This newly updated home is ready and waiting your family! Home is nestled in trees with 0.5 acres surrounding home &driveway. The home is 4 bedrooms, 2.5 baths, huge living room, open concept kitchen, formal dining, home/office and oversized windows allowing for views of the backyard and patio. Utility room includes half bath. Property includes 2 car garage. Waller ISD.