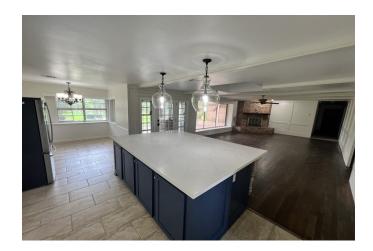

## Description:

This newly updated home is ready and waiting your family! Home is nestled in trees with 0.5 acres surrounding home &driveway. The home is 4 bedrooms, 2.5 baths, huge living room, open concept kitchen, formal dining, home/office and oversized windows allowing for views of the backyard and patio. Utility room includes half bath. Property includes 2 car garage. Waller ISD.