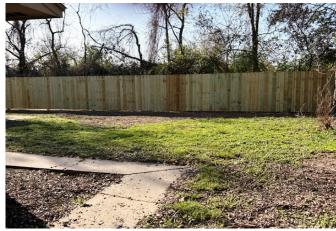

## Description:

This great all-brick home, situated on a spacious third-acre lot in Tomball, has many updates and move-in ready! The interior boasts fresh paint, brand-new carpet in the bedrooms, and new flooring in the living room. The kitchen shines with sleek granite countertops, which are also featured in the bathrooms. The oversized 2-car garage provides ample storage and space. The property is fully fenced, featuring a new rear privacy fence. Conveniently located with easy access to State Hwy 249 and the Grand Parkway, you'll enjoy proximity to medical facilities, shopping, and a variety of dining options. Though this lot is currently zoned residential, future zoning plans by the City of Tomball include light commercial use, offering potential for investment opportunity.