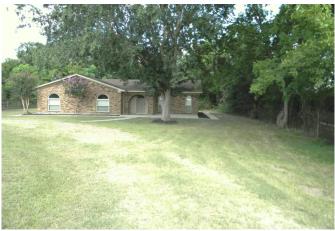

## Description:

This great all-brick home, situated on a spacious third-acre lot in Tomball, has many updates and move-in ready! The interior boasts fresh paint, brand-new carpet in the bedrooms, and new flooring in the living room. The kitchen shines with sleek granite countertops, which are also featured in the bathrooms. The oversized 2-car garage provides ample storage and space. The property is fully fenced, featuring a new rear privacy fence. Conveniently located with easy access to State Hwy 249 and the Grand Parkway, you'll enjoy proximity to medical facilities, shopping, and a variety of dining options. Though this lot is currently zoned residential, future zoning plans by the City of Tomball include light commercial use, offering potential for investment opportunity.