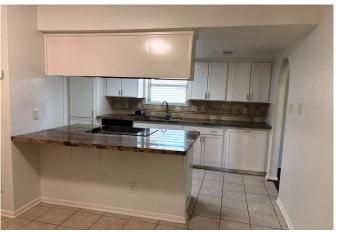

## Description:

This great all-brick home, situated on a spacious third-acre lot in Tomball, has many updates and move-in ready! The interior boasts fresh paint, brand-new carpet in the bedrooms, and new flooring in the living room. The kitchen shines with sleek granite countertops, which are also featured in the bathrooms. The oversized 2-car garage provides ample storage and space. The property is fully fenced, featuring a new rear privacy fence. Conveniently located with easy access to State Hwy 249 and the Grand Parkway, you'll enjoy proximity to medical facilities, shopping, and a variety of dining options. Though this lot is currently zoned residential, future zoning plans by the City of Tomball include light commercial use, offering potential for investment opportunity.