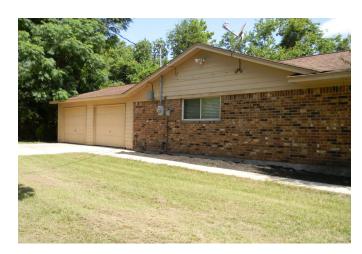

## Description:

This great all-brick home, situated on a spacious third-acre lot in Tomball, has many updates and move-in ready! The interior boasts fresh paint, brand-new carpet in the bedrooms, and new flooring in the living room. The kitchen shines with sleek granite countertops, which are also featured in the bathrooms. The oversized 2-car garage provides ample storage and space. The property is fully fenced, featuring a new rear privacy fence. Conveniently located with easy access to State Hwy 249 and the Grand Parkway, you'll enjoy proximity to medical facilities, shopping, and a variety of dining options. Though this lot is currently zoned residential, future zoning plans by the City of Tomball include light commercial use, offering potential for investment opportunity.