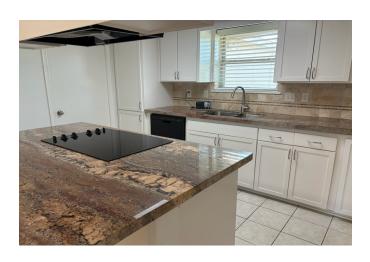

## Description:

This great all-brick home, situated on a spacious third-acre lot in Tomball, has many updates and move-in ready! The interior boasts fresh paint, brand-new carpet in the bedrooms, and new flooring in the living room. The kitchen shines with sleek granite countertops, which are also featured in the bathrooms. The oversized 2-car garage provides ample storage and space. The property is fully fenced, featuring a new rear privacy fence. Conveniently located with easy access to State Hwy 249 and the Grand Parkway, you'll enjoy proximity to medical facilities, shopping, and a variety of dining options. Though this lot is currently zoned residential, future zoning plans by the City of Tomball include light commercial use, offering potential for investment opportunity.