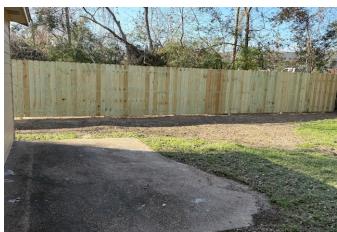

## Description:

This great all-brick home, situated on a spacious third-acre lot in Tomball, has many updates and move-in ready! The interior boasts fresh paint, brand-new carpet in the bedrooms, and new flooring in the living room. The kitchen shines with sleek granite countertops, which are also featured in the bathrooms. The oversized 2-car garage provides ample storage and space. The property is fully fenced, featuring a new rear privacy fence. Conveniently located with easy access to State Hwy 249 and the Grand Parkway, you'll enjoy proximity to medical facilities, shopping, and a variety of dining options. Though this lot is currently zoned residential, future zoning plans by the City of Tomball include light commercial use, offering potential for investment opportunity.