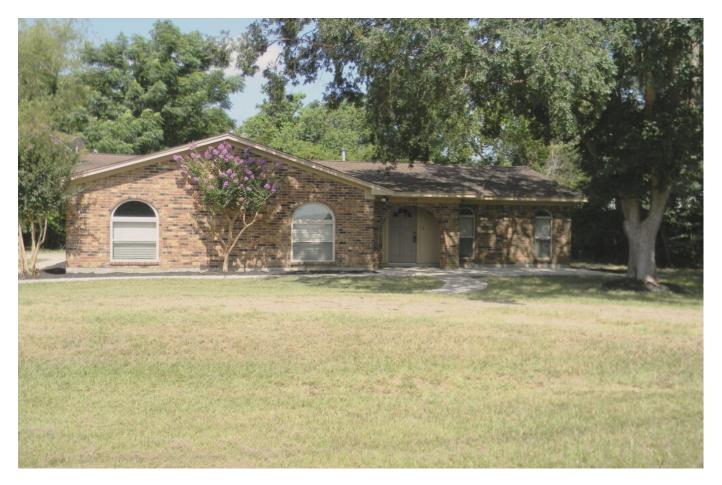

## Description:

This great all-brick home, situated on a spacious third-acre lot in Tomball, has many updates and move-in ready! The interior boasts fresh paint, brand-new carpet in the bedrooms, and new flooring in the living room. The kitchen shines with sleek granite countertops, which are also featured in the bathrooms. The oversized 2-car garage provides ample storage and space. The property is fully fenced, featuring a new rear privacy fence. Conveniently located with easy access to State Hwy 249 and the Grand Parkway, you'll enjoy proximity to medical facilities, shopping, and a variety of dining options. Though this lot is currently zoned residential, future zoning plans by the City of Tomball include light commercial use, offering potential for investment opportunity.