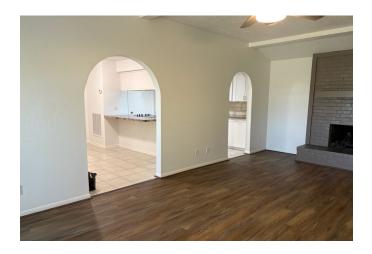

## Description:

This great all-brick home, situated on a spacious third-acre lot in Tomball, has many updates and move-in ready! The interior boasts fresh paint, brand-new carpet in the bedrooms, and new flooring in the living room. The kitchen shines with sleek granite countertops, which are also featured in the bathrooms. The oversized 2-car garage provides ample storage and space. The property is fully fenced, featuring a new rear privacy fence. Conveniently located with easy access to State Hwy 249 and the Grand Parkway, you'll enjoy proximity to medical facilities, shopping, and a variety of dining options. Though this lot is currently zoned residential, future zoning plans by the City of Tomball include light commercial use, offering potential for investment opportunity.