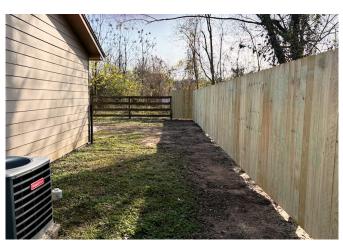

## Description:

This great all-brick home, situated on a spacious third-acre lot in Tomball, has many updates and move-in ready! The interior boasts fresh paint, brand-new carpet in the bedrooms, and new flooring in the living room. The kitchen shines with sleek granite countertops, which are also featured in the bathrooms. The oversized 2-car garage provides ample storage and space. The property is fully fenced, featuring a new rear privacy fence. Conveniently located with easy access to State Hwy 249 and the Grand Parkway, you'll enjoy proximity to medical facilities, shopping, and a variety of dining options. Though this lot is currently zoned residential, future zoning plans by the City of Tomball include light commercial use, offering potential for investment opportunity.