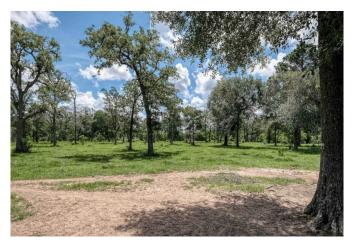

## Description:

[embed]https://youtu.be/3ifta\_2d0oA[/embed]

Beautiful UNRESTRICTED 28 acres with New England Salt Barndominium structure with first-class stable on the ground floor & an impressive home on 2nd floor. The home has recently been remodeled and is loaded with custom features including imported antique windows & doors, 12X20 screened-in veranda, gorgeous double shower in primary bath with claw foot tub, walk-in closet and elevated views in all directions. This property is excellent for horses! Stable features 8 stalls, tack room with AC, wash rack with drain, half bath & shower along with lots of storage space. Concrete center isle in barn offers garage spacefor 3 vehicles. Property also includes 25x40 building, fenced & cross fenced with no climb horse fencing, 6 paddocks that aregreat for boarding, lighted round pen, lighted outdoor arena, automatic gated entrance & mature landscaping with sprinkler system. This property has it all! Located just 10-15 min. from Hwy 290 & from Magnolia.