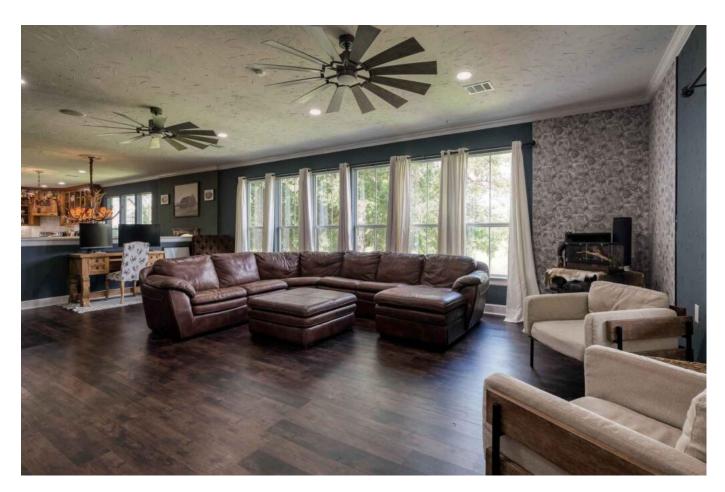

## Description:

[embed]https://youtu.be/3ifta\_2d0oA[/embed]

Beautiful UNRESTRICTED 28 acres with New England Salt Barndominium structure with first-class stable on the ground floor & an impressive home on 2nd floor. The home has recently been remodeled and is loaded with custom features including imported antique windows & doors, 12X20 screened-in veranda, gorgeous double shower in primary bath with claw foot tub, walk-in closet and elevated views in all directions. This property is excellent for horses! Stable features 8 stalls, tack room with AC, wash rack with drain, half bath & shower along with lots of storage space. Concrete center isle in barn offers garage spacefor 3 vehicles. Property also includes 25x40 building, fenced & cross fenced with no climb horse fencing, 6 paddocks that aregreat for boarding, lighted round pen, lighted outdoor arena, automatic gated entrance & mature landscaping with sprinkler system. This property has it all! Located just 10-15 min. from Hwy 290 & from Magnolia.