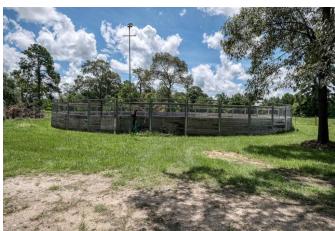

## Description:

[embed]https://youtu.be/3ifta\_2d0oA[/embed]

Beautiful UNRESTRICTED 28 acres with New England Salt Barndominium structure with first-class stable on the ground floor & an impressive home on 2nd floor. The home has recently been remodeled and is loaded with custom features including imported antique windows & doors, 12X20 screened-in veranda, gorgeous double shower in primary bath with claw foot tub, walk-in closet and elevated views in all directions. This property is excellent for horses! Stable features 8 stalls, tack room with AC, wash rack with drain, half bath & shower along with lots of storage space. Concrete center isle in barn offers garage spacefor 3 vehicles. Property also includes 25x40 building, fenced & cross fenced with no climb horse fencing, 6 paddocks that aregreat for boarding, lighted round pen, lighted outdoor arena, automatic gated entrance & mature landscaping with sprinkler system. This property has it all! Located just 10-15 min. from Hwy 290 & from Magnolia.