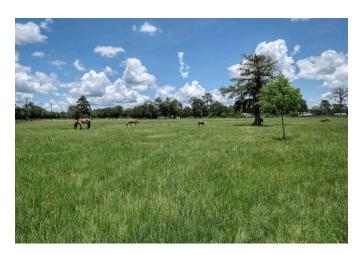

## Description:

[embed]https://youtu.be/3ifta\_2d0oA[/embed]

Beautiful UNRESTRICTED 28 acres with New England Salt Barndominium structure with first-class stable on the ground floor & an impressive home on 2nd floor. The home has recently been remodeled and is loaded with custom features including imported antique windows & doors, 12X20 screened-in veranda, gorgeous double shower in primary bath with claw foot tub, walk-in closet and elevated views in all directions. This property is excellent for horses! Stable features 8 stalls, tack room with AC, wash rack with drain, half bath & shower along with lots of storage space. Concrete center isle in barn offers garage spacefor 3 vehicles. Property also includes 25x40 building, fenced & cross fenced with no climb horse fencing, 6 paddocks that aregreat for boarding, lighted round pen, lighted outdoor arena, automatic gated entrance & mature landscaping with sprinkler system. This property has it all! Located just 10-15 min. from Hwy 290 & from Magnolia.