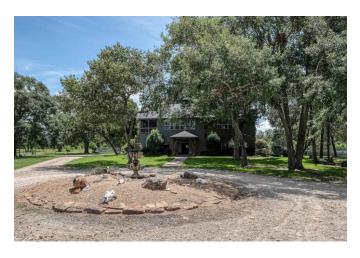

## Description:

[embed]https://youtu.be/3ifta\_2d0oA[/embed]

Beautiful UNRESTRICTED 28 acres with New England Salt Barndominium structure with first-class stable on the ground floor & an impressive home on 2nd floor. The home has recently been remodeled and is loaded with custom features including imported antique windows & doors, 12X20 screened-in veranda, gorgeous double shower in primary bath with claw foot tub, walk-in closet and elevated views in all directions. This property is excellent for horses! Stable features 8 stalls, tack room with AC, wash rack with drain, half bath & shower along with lots of storage space. Concrete center isle in barn offers garage spacefor 3 vehicles. Property also includes 25x40 building, fenced & cross fenced with no climb horse fencing, 6 paddocks that aregreat for boarding, lighted round pen, lighted outdoor arena, automatic gated entrance & mature landscaping with sprinkler system. This property has it all! Located just 10-15 min. from Hwy 290 & from Magnolia.