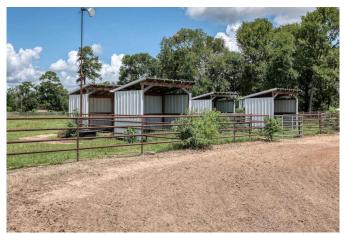

## Description:

[embed]https://youtu.be/3ifta\_2d0oA[/embed]

Beautiful UNRESTRICTED 28 acres with New England Salt Barndominium structure with first-class stable on the ground floor & an impressive home on 2nd floor. The home has recently been remodeled and is loaded with custom features including imported antique windows & doors, 12X20 screened-in veranda, gorgeous double shower in primary bath with claw foot tub, walk-in closet and elevated views in all directions. This property is excellent for horses! Stable features 8 stalls, tack room with AC, wash rack with drain, half bath & shower along with lots of storage space. Concrete center isle in barn offers garage spacefor 3 vehicles. Property also includes 25x40 building, fenced & cross fenced with no climb horse fencing, 6 paddocks that aregreat for boarding, lighted round pen, lighted outdoor arena, automatic gated entrance & mature landscaping with sprinkler system. This property has it all! Located just 10-15 min. from Hwy 290 & from Magnolia.