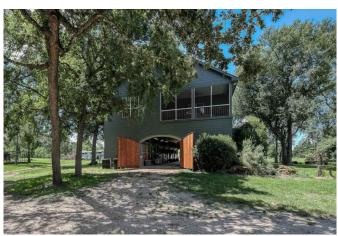

## Description:

[embed]https://youtu.be/3ifta\_2d0oA[/embed]

Beautiful UNRESTRICTED 28 acres with New England Salt Barndominium structure with first-class stable on the ground floor & an impressive home on 2nd floor. The home has recently been remodeled and is loaded with custom features including imported antique windows & doors, 12X20 screened-in veranda, gorgeous double shower in primary bath with claw foot tub, walk-in closet and elevated views in all directions. This property is excellent for horses! Stable features 8 stalls, tack room with AC, wash rack with drain, half bath & shower along with lots of storage space. Concrete center isle in barn offers garage spacefor 3 vehicles. Property also includes 25x40 building, fenced & cross fenced with no climb horse fencing, 6 paddocks that aregreat for boarding, lighted round pen, lighted outdoor arena, automatic gated entrance & mature landscaping with sprinkler system. This property has it all! Located just 10-15 min. from Hwy 290 & from Magnolia.