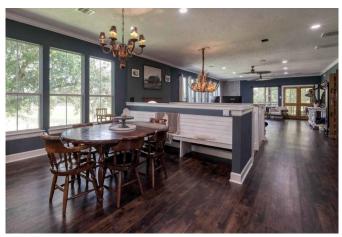

## Description:

[embed]https://youtu.be/3ifta\_2d0oA[/embed]

Beautiful UNRESTRICTED 28 acres with New England Salt Barndominium structure with first-class stable on the ground floor & an impressive home on 2nd floor. The home has recently been remodeled and is loaded with custom features including imported antique windows & doors, 12X20 screened-in veranda, gorgeous double shower in primary bath with claw foot tub, walk-in closet and elevated views in all directions. This property is excellent for horses! Stable features 8 stalls, tack room with AC, wash rack with drain, half bath & shower along with lots of storage space. Concrete center isle in barn offers garage spacefor 3 vehicles. Property also includes 25x40 building, fenced & cross fenced with no climb horse fencing, 6 paddocks that aregreat for boarding, lighted round pen, lighted outdoor arena, automatic gated entrance & mature landscaping with sprinkler system. This property has it all! Located just 10-15 min. from Hwy 290 & from Magnolia.