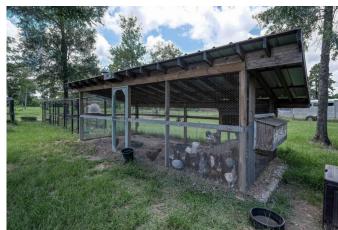

## Description:

[embed]https://youtu.be/3ifta\_2d0oA[/embed]

Beautiful UNRESTRICTED 28 acres with New England Salt Barndominium structure with first-class stable on the ground floor & an impressive home on 2nd floor. The home has recently been remodeled and is loaded with custom features including imported antique windows & doors, 12X20 screened-in veranda, gorgeous double shower in primary bath with claw foot tub, walk-in closet and elevated views in all directions. This property is excellent for horses! Stable features 8 stalls, tack room with AC, wash rack with drain, half bath & shower along with lots of storage space. Concrete center isle in barn offers garage spacefor 3 vehicles. Property also includes 25x40 building, fenced & cross fenced with no climb horse fencing, 6 paddocks that aregreat for boarding, lighted round pen, lighted outdoor arena, automatic gated entrance & mature landscaping with sprinkler system. This property has it all! Located just 10-15 min. from Hwy 290 & from Magnolia.