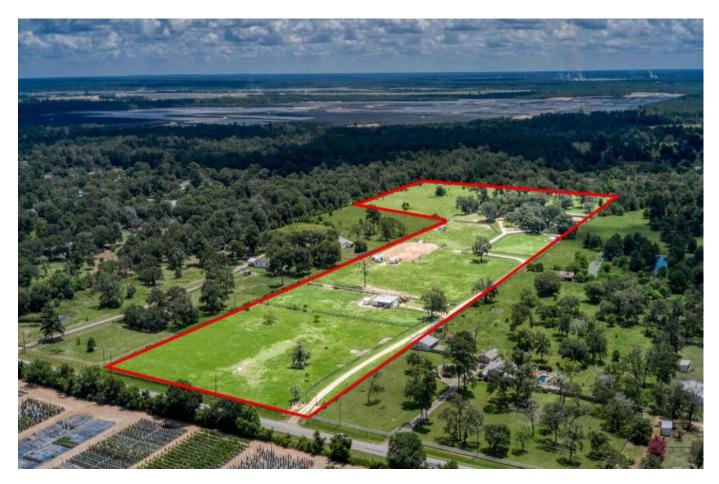

## Description:

[embed]https://youtu.be/3ifta\_2d0oA[/embed]

Beautiful UNRESTRICTED 28 acres with New England Salt Barndominium structure with first-class stable on the ground floor & an impressive home on 2nd floor. The home has recently been remodeled and is loaded with custom features including imported antique windows & doors, 12X20 screened-in veranda, gorgeous double shower in primary bath with claw foot tub, walk-in closet and elevated views in all directions. This property is excellent for horses! Stable features 8 stalls, tack room with AC, wash rack with drain, half bath & shower along with lots of storage space. Concrete center isle in barn offers garage spacefor 3 vehicles. Property also includes 25x40 building, fenced & cross fenced with no climb horse fencing, 6 paddocks that aregreat for boarding, lighted round pen, lighted outdoor arena, automatic gated entrance & mature landscaping with sprinkler system. This property has it all! Located just 10-15 min. from Hwy 290 & from Magnolia.

Virtual Tour: https://youtu.be/3ifta\_2d0oA

Acres: 28

List Price: \$1,650,000

City: Waller

County: Waller

State: Texas

Zip: 77484

Timothy Phelan