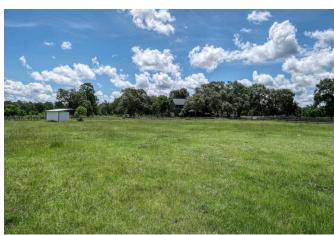

## Description:

[embed]https://youtu.be/3ifta\_2d0oA[/embed]

Beautiful UNRESTRICTED 28 acres with New England Salt Barndominium structure with first-class stable on the ground floor & an impressive home on 2nd floor. The home has recently been remodeled and is loaded with custom features including imported antique windows & doors, 12X20 screened-in veranda, gorgeous double shower in primary bath with claw foot tub, walk-in closet and elevated views in all directions. This property is excellent for horses! Stable features 8 stalls, tack room with AC, wash rack with drain, half bath & shower along with lots of storage space. Concrete center isle in barn offers garage spacefor 3 vehicles. Property also includes 25x40 building, fenced & cross fenced with no climb horse fencing, 6 paddocks that aregreat for boarding, lighted round pen, lighted outdoor arena, automatic gated entrance & mature landscaping with sprinkler system. This property has it all! Located just 10-15 min. from Hwy 290 & from Magnolia.