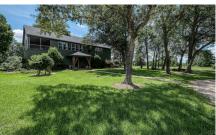

## Description:

[embed]https://youtu.be/3ifta\_2d0oA[/embed]

Beautiful UNRESTRICTED 28 acres with New England Salt Barndominium structure with first-class stable on the ground floor & an impressive home on 2nd floor. The home has recently been remodeled and is loaded with custom features including imported antique windows & doors, 12X20 screened-in veranda, gorgeous double shower in primary bath with claw foot tub, walk-in closet and elevated views in all directions. This property is excellent for horses! Stable features 8 stalls, tack room with AC, wash rack with drain, half bath & shower along with lots of storage space. Concrete center isle in barn offers garage spacefor 3 vehicles. Property also includes 25x40 building, fenced & cross fenced with no climb horse fencing, 6 paddocks that aregreat for boarding, lighted round pen, lighted outdoor arena, automatic gated entrance & mature landscaping with sprinkler system. This property has it all! Located just 10-15 min. from Hwy 290 & from Magnolia.