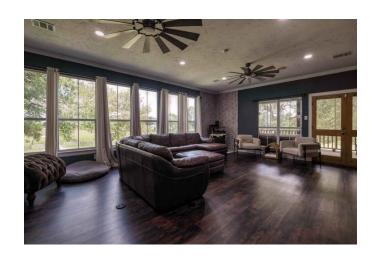

## Description:

[embed]https://youtu.be/3ifta\_2d0oA[/embed]

Beautiful UNRESTRICTED 28 acres with New England Salt Barndominium structure with first-class stable on the ground floor & an impressive home on 2nd floor. The home has recently been remodeled and is loaded with custom features including imported antique windows & doors, 12X20 screened-in veranda, gorgeous double shower in primary bath with claw foot tub, walk-in closet and elevated views in all directions. This property is excellent for horses! Stable features 8 stalls, tack room with AC, wash rack with drain, half bath & shower along with lots of storage space. Concrete center isle in barn offers garage spacefor 3 vehicles. Property also includes 25x40 building, fenced & cross fenced with no climb horse fencing, 6 paddocks that aregreat for boarding, lighted round pen, lighted outdoor arena, automatic gated entrance & mature landscaping with sprinkler system. This property has it all! Located just 10-15 min. from Hwy 290 & from Magnolia.