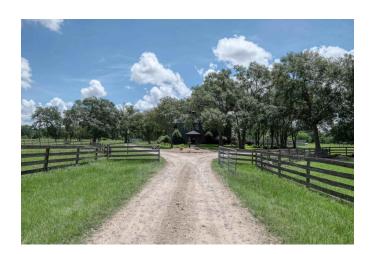

## Description:

[embed]https://youtu.be/3ifta\_2d0oA[/embed]

Beautiful UNRESTRICTED 28 acres with New England Salt Barndominium structure with first-class stable on the ground floor & an impressive home on 2nd floor. The home has recently been remodeled and is loaded with custom features including imported antique windows & doors, 12X20 screened-in veranda, gorgeous double shower in primary bath with claw foot tub, walk-in closet and elevated views in all directions. This property is excellent for horses! Stable features 8 stalls, tack room with AC, wash rack with drain, half bath & shower along with lots of storage space. Concrete center isle in barn offers garage spacefor 3 vehicles. Property also includes 25x40 building, fenced & cross fenced with no climb horse fencing, 6 paddocks that aregreat for boarding, lighted round pen, lighted outdoor arena, automatic gated entrance & mature landscaping with sprinkler system. This property has it all! Located just 10-15 min. from Hwy 290 & from Magnolia.