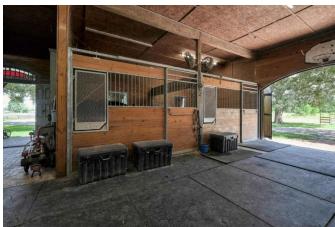

## Description:

[embed]https://youtu.be/3ifta\_2d0oA[/embed]

Beautiful UNRESTRICTED 28 acres with New England Salt Barndominium structure with first-class stable on the ground floor & an impressive home on 2nd floor. The home has recently been remodeled and is loaded with custom features including imported antique windows & doors, 12X20 screened-in veranda, gorgeous double shower in primary bath with claw foot tub, walk-in closet and elevated views in all directions. This property is excellent for horses! Stable features 8 stalls, tack room with AC, wash rack with drain, half bath & shower along with lots of storage space. Concrete center isle in barn offers garage spacefor 3 vehicles. Property also includes 25x40 building, fenced & cross fenced with no climb horse fencing, 6 paddocks that aregreat for boarding, lighted round pen, lighted outdoor arena, automatic gated entrance & mature landscaping with sprinkler system. This property has it all! Located just 10-15 min. from Hwy 290 & from Magnolia.