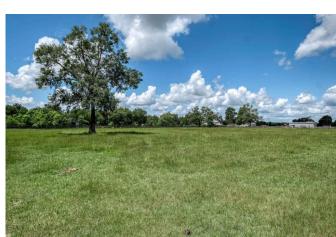

## Description:

[embed]https://youtu.be/3ifta\_2d0oA[/embed]

Beautiful UNRESTRICTED 28 acres with New England Salt Barndominium structure with first-class stable on the ground floor & an impressive home on 2nd floor. The home has recently been remodeled and is loaded with custom features including imported antique windows & doors, 12X20 screened-in veranda, gorgeous double shower in primary bath with claw foot tub, walk-in closet and elevated views in all directions. This property is excellent for horses! Stable features 8 stalls, tack room with AC, wash rack with drain, half bath & shower along with lots of storage space. Concrete center isle in barn offers garage spacefor 3 vehicles. Property also includes 25x40 building, fenced & cross fenced with no climb horse fencing, 6 paddocks that aregreat for boarding, lighted round pen, lighted outdoor arena, automatic gated entrance & mature landscaping with sprinkler system. This property has it all! Located just 10-15 min. from Hwy 290 & from Magnolia.