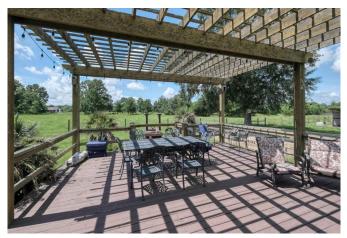

## Description:

[embed]https://youtu.be/3ifta\_2d0oA[/embed]

Beautiful UNRESTRICTED 28 acres with New England Salt Barndominium structure with first-class stable on the ground floor & an impressive home on 2nd floor. The home has recently been remodeled and is loaded with custom features including imported antique windows & doors, 12X20 screened-in veranda, gorgeous double shower in primary bath with claw foot tub, walk-in closet and elevated views in all directions. This property is excellent for horses! Stable features 8 stalls, tack room with AC, wash rack with drain, half bath & shower along with lots of storage space. Concrete center isle in barn offers garage spacefor 3 vehicles. Property also includes 25x40 building, fenced & cross fenced with no climb horse fencing, 6 paddocks that aregreat for boarding, lighted round pen, lighted outdoor arena, automatic gated entrance & mature landscaping with sprinkler system. This property has it all! Located just 10-15 min. from Hwy 290 & from Magnolia.