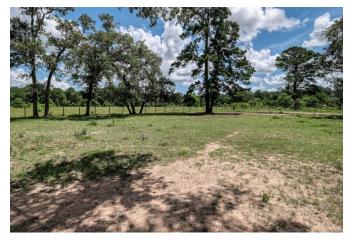

## Description:

[embed]https://youtu.be/3ifta\_2d0oA[/embed]

Beautiful UNRESTRICTED 28 acres with New England Salt Barndominium structure with first-class stable on the ground floor & an impressive home on 2nd floor. The home has recently been remodeled and is loaded with custom features including imported antique windows & doors, 12X20 screened-in veranda, gorgeous double shower in primary bath with claw foot tub, walk-in closet and elevated views in all directions. This property is excellent for horses! Stable features 8 stalls, tack room with AC, wash rack with drain, half bath & shower along with lots of storage space. Concrete center isle in barn offers garage spacefor 3 vehicles. Property also includes 25x40 building, fenced & cross fenced with no climb horse fencing, 6 paddocks that aregreat for boarding, lighted round pen, lighted outdoor arena, automatic gated entrance & mature landscaping with sprinkler system. This property has it all! Located just 10-15 min. from Hwy 290 & from Magnolia.