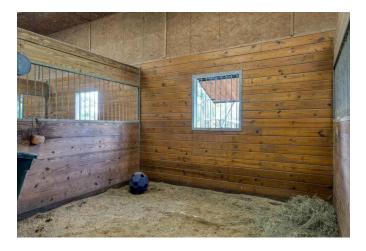

## Description:

[embed]https://youtu.be/3ifta\_2d0oA[/embed]

Beautiful UNRESTRICTED 28 acres with New England Salt Barndominium structure with first-class stable on the ground floor & an impressive home on 2nd floor. The home has recently been remodeled and is loaded with custom features including imported antique windows & doors, 12X20 screened-in veranda, gorgeous double shower in primary bath with claw foot tub, walk-in closet and elevated views in all directions. This property is excellent for horses! Stable features 8 stalls, tack room with AC, wash rack with drain, half bath & shower along with lots of storage space. Concrete center isle in barn offers garage spacefor 3 vehicles. Property also includes 25x40 building, fenced & cross fenced with no climb horse fencing, 6 paddocks that aregreat for boarding, lighted round pen, lighted outdoor arena, automatic gated entrance & mature landscaping with sprinkler system. This property has it all! Located just 10-15 min. from Hwy 290 & from Magnolia.