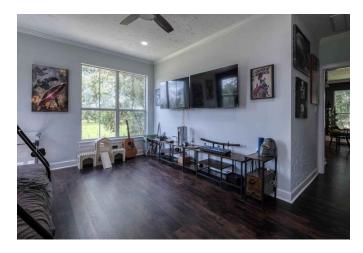

## Description:

[embed]https://youtu.be/3ifta\_2d0oA[/embed]

Beautiful UNRESTRICTED 28 acres with New England Salt Barndominium structure with first-class stable on the ground floor & an impressive home on 2nd floor. The home has recently been remodeled and is loaded with custom features including imported antique windows & doors, 12X20 screened-in veranda, gorgeous double shower in primary bath with claw foot tub, walk-in closet and elevated views in all directions. This property is excellent for horses! Stable features 8 stalls, tack room with AC, wash rack with drain, half bath & shower along with lots of storage space. Concrete center isle in barn offers garage spacefor 3 vehicles. Property also includes 25x40 building, fenced & cross fenced with no climb horse fencing, 6 paddocks that aregreat for boarding, lighted round pen, lighted outdoor arena, automatic gated entrance & mature landscaping with sprinkler system. This property has it all! Located just 10-15 min. from Hwy 290 & from Magnolia.