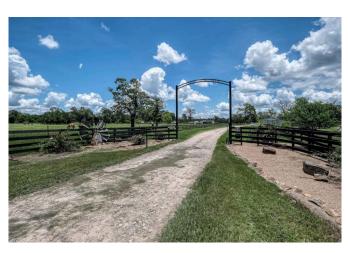

## Description:

[embed]https://youtu.be/3ifta\_2d0oA[/embed]

Beautiful UNRESTRICTED 28 acres with New England Salt Barndominium structure with first-class stable on the ground floor & an impressive home on 2nd floor. The home has recently been remodeled and is loaded with custom features including imported antique windows & doors, 12X20 screened-in veranda, gorgeous double shower in primary bath with claw foot tub, walk-in closet and elevated views in all directions. This property is excellent for horses! Stable features 8 stalls, tack room with AC, wash rack with drain, half bath & shower along with lots of storage space. Concrete center isle in barn offers garage spacefor 3 vehicles. Property also includes 25x40 building, fenced & cross fenced with no climb horse fencing, 6 paddocks that aregreat for boarding, lighted round pen, lighted outdoor arena, automatic gated entrance & mature landscaping with sprinkler system. This property has it all! Located just 10-15 min. from Hwy 290 & from Magnolia.