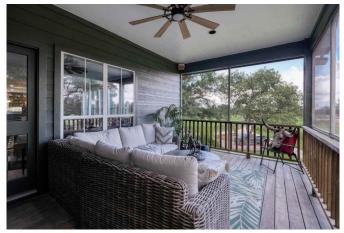

## Description:

[embed]https://youtu.be/3ifta\_2d0oA[/embed]

Beautiful UNRESTRICTED 28 acres with New England Salt Barndominium structure with first-class stable on the ground floor & an impressive home on 2nd floor. The home has recently been remodeled and is loaded with custom features including imported antique windows & doors, 12X20 screened-in veranda, gorgeous double shower in primary bath with claw foot tub, walk-in closet and elevated views in all directions. This property is excellent for horses! Stable features 8 stalls, tack room with AC, wash rack with drain, half bath & shower along with lots of storage space. Concrete center isle in barn offers garage spacefor 3 vehicles. Property also includes 25x40 building, fenced & cross fenced with no climb horse fencing, 6 paddocks that aregreat for boarding, lighted round pen, lighted outdoor arena, automatic gated entrance & mature landscaping with sprinkler system. This property has it all! Located just 10-15 min. from Hwy 290 & from Magnolia.