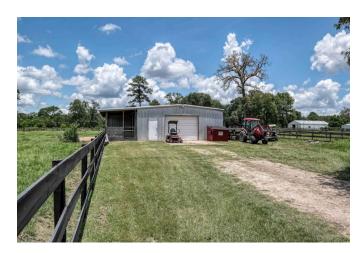

## Description:

[embed]https://youtu.be/3ifta\_2d0oA[/embed]

Beautiful UNRESTRICTED 28 acres with New England Salt Barndominium structure with first-class stable on the ground floor & an impressive home on 2nd floor. The home has recently been remodeled and is loaded with custom features including imported antique windows & doors, 12X20 screened-in veranda, gorgeous double shower in primary bath with claw foot tub, walk-in closet and elevated views in all directions. This property is excellent for horses! Stable features 8 stalls, tack room with AC, wash rack with drain, half bath & shower along with lots of storage space. Concrete center isle in barn offers garage spacefor 3 vehicles. Property also includes 25x40 building, fenced & cross fenced with no climb horse fencing, 6 paddocks that aregreat for boarding, lighted round pen, lighted outdoor arena, automatic gated entrance & mature landscaping with sprinkler system. This property has it all! Located just 10-15 min. from Hwy 290 & from Magnolia.