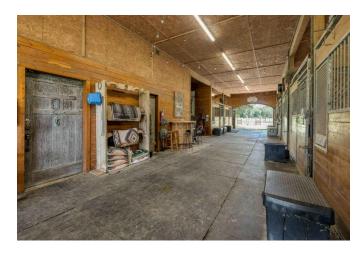

## Description:

[embed]https://youtu.be/3ifta\_2d0oA[/embed]

Beautiful UNRESTRICTED 28 acres with New England Salt Barndominium structure with first-class stable on the ground floor & an impressive home on 2nd floor. The home has recently been remodeled and is loaded with custom features including imported antique windows & doors, 12X20 screened-in veranda, gorgeous double shower in primary bath with claw foot tub, walk-in closet and elevated views in all directions. This property is excellent for horses! Stable features 8 stalls, tack room with AC, wash rack with drain, half bath & shower along with lots of storage space. Concrete center isle in barn offers garage spacefor 3 vehicles. Property also includes 25x40 building, fenced & cross fenced with no climb horse fencing, 6 paddocks that aregreat for boarding, lighted round pen, lighted outdoor arena, automatic gated entrance & mature landscaping with sprinkler system. This property has it all! Located just 10-15 min. from Hwy 290 & from Magnolia.