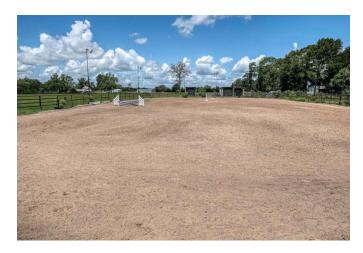

## Description:

[embed]https://youtu.be/3ifta\_2d0oA[/embed]

Beautiful UNRESTRICTED 28 acres with New England Salt Barndominium structure with first-class stable on the ground floor & an impressive home on 2nd floor. The home has recently been remodeled and is loaded with custom features including imported antique windows & doors, 12X20 screened-in veranda, gorgeous double shower in primary bath with claw foot tub, walk-in closet and elevated views in all directions. This property is excellent for horses! Stable features 8 stalls, tack room with AC, wash rack with drain, half bath & shower along with lots of storage space. Concrete center isle in barn offers garage spacefor 3 vehicles. Property also includes 25x40 building, fenced & cross fenced with no climb horse fencing, 6 paddocks that aregreat for boarding, lighted round pen, lighted outdoor arena, automatic gated entrance & mature landscaping with sprinkler system. This property has it all! Located just 10-15 min. from Hwy 290 & from Magnolia.