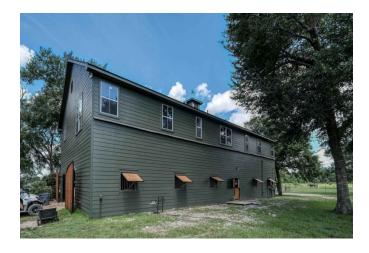

## Description:

[embed]https://youtu.be/3ifta\_2d0oA[/embed]

Beautiful UNRESTRICTED 28 acres with New England Salt Barndominium structure with first-class stable on the ground floor & an impressive home on 2nd floor. The home has recently been remodeled and is loaded with custom features including imported antique windows & doors, 12X20 screened-in veranda, gorgeous double shower in primary bath with claw foot tub, walk-in closet and elevated views in all directions. This property is excellent for horses! Stable features 8 stalls, tack room with AC, wash rack with drain, half bath & shower along with lots of storage space. Concrete center isle in barn offers garage spacefor 3 vehicles. Property also includes 25x40 building, fenced & cross fenced with no climb horse fencing, 6 paddocks that aregreat for boarding, lighted round pen, lighted outdoor arena, automatic gated entrance & mature landscaping with sprinkler system. This property has it all! Located just 10-15 min. from Hwy 290 & from Magnolia.