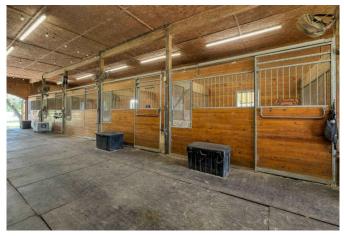

## Description:

[embed]https://youtu.be/3ifta\_2d0oA[/embed]

Beautiful UNRESTRICTED 28 acres with New England Salt Barndominium structure with first-class stable on the ground floor & an impressive home on 2nd floor. The home has recently been remodeled and is loaded with custom features including imported antique windows & doors, 12X20 screened-in veranda, gorgeous double shower in primary bath with claw foot tub, walk-in closet and elevated views in all directions. This property is excellent for horses! Stable features 8 stalls, tack room with AC, wash rack with drain, half bath & shower along with lots of storage space. Concrete center isle in barn offers garage spacefor 3 vehicles. Property also includes 25x40 building, fenced & cross fenced with no climb horse fencing, 6 paddocks that aregreat for boarding, lighted round pen, lighted outdoor arena, automatic gated entrance & mature landscaping with sprinkler system. This property has it all! Located just 10-15 min. from Hwy 290 & from Magnolia.