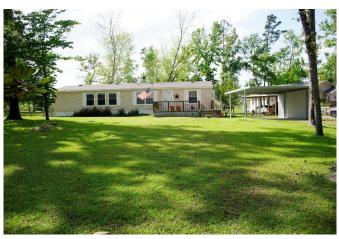

## Description:

Nice Palm Harbor manufactured home on .69 acres with a 2 car carport and small storage building! Home has an open floor plan with large kitchen, dining and living room area! Wood burning fireplace for those cold days! Large 13' long master closet and garden tub for the master bedroom! Nice sized utility room at 7'x8' and a 5'x6' pantry! Nice deck on the front to enjoy the evening! Swing by and check out the area located a short distance from Magnolia!