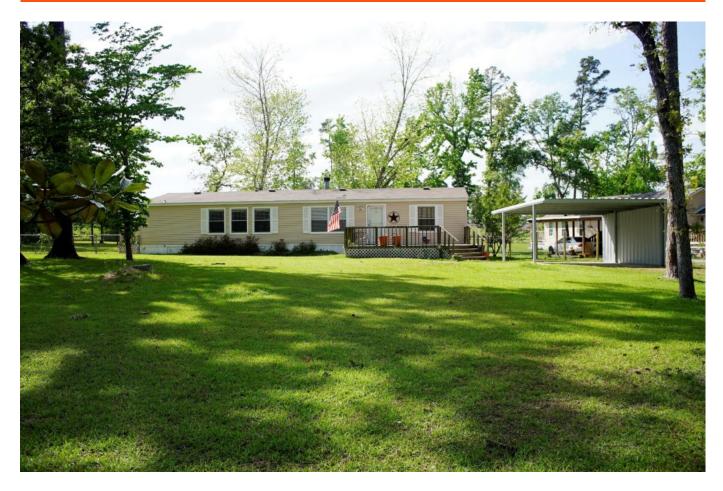

## Description:

Nice Palm Harbor manufactured home on .69 acres with a 2 car carport and small storage building! Home has an open floor plan with large kitchen, dining and living room area! Wood burning fireplace for those cold days! Large 13' long master closet and garden tub for the master bedroom! Nice sized utility room at 7'x8' and a 5'x6' pantry! Nice deck on the front to enjoy the evening! Swing by and check out the area located a short distance from Magnolia!

Acres: 1

List Price: \$135,000

City: Magnolia

County: Waller

State: Texas

Zip: 77355

Roger Frey

roger@freytx.com