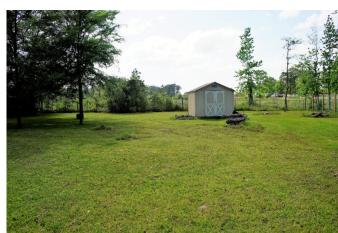

## Description:

Nice Palm Harbor manufactured home on .69 acres with a 2 car carport and small storage building! Home has an open floor plan with large kitchen, dining and living room area! Wood burning fireplace for those cold days! Large 13' long master closet and garden tub for the master bedroom! Nice sized utility room at 7'x8' and a 5'x6' pantry! Nice deck on the front to enjoy the evening! Swing by and check out the area located a short distance from Magnolia!