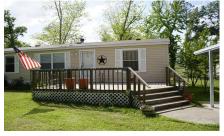

## Description:

Nice Palm Harbor manufactured home on .69 acres with a 2 car carport and small storage building! Home has an open floor plan with large kitchen, dining and living room area! Wood burning fireplace for those cold days! Large 13' long master closet and garden tub for the master bedroom! Nice sized utility room at 7'x8' and a 5'x6' pantry! Nice deck on the front to enjoy the evening! Swing by and check out the area located a short distance from Magnolia!