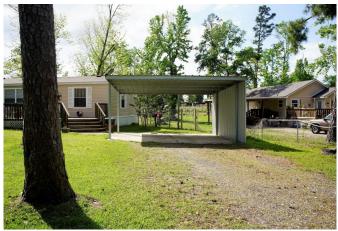

## Description:

Nice Palm Harbor manufactured home on .69 acres with a 2 car carport and small storage building! Home has an open floor plan with large kitchen, dining and living room area! Wood burning fireplace for those cold days! Large 13' long master closet and garden tub for the master bedroom! Nice sized utility room at 7'x8' and a 5'x6' pantry! Nice deck on the front to enjoy the evening! Swing by and check out the area located a short distance from Magnolia!