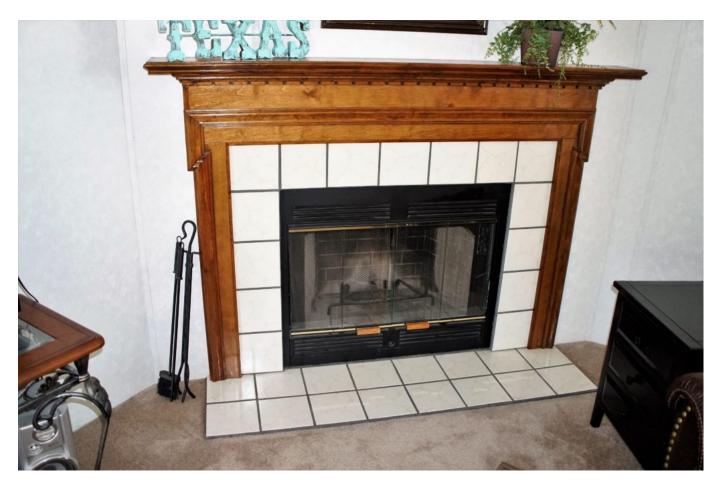

## Description:

Nice Palm Harbor manufactured home on .69 acres with a 2 car carport and small storage building! Home has an open floor plan with large kitchen, dining and living room area! Wood burning fireplace for those cold days! Large 13' long master closet and garden tub for the master bedroom! Nice sized utility room at 7'x8' and a 5'x6' pantry! Nice deck on the front to enjoy the evening! Swing by and check out the area located a short distance from Magnolia!