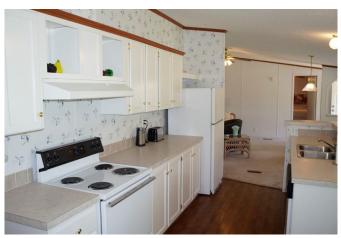

## Description:

Nice Palm Harbor manufactured home on .69 acres with a 2 car carport and small storage building! Home has an open floor plan with large kitchen, dining and living room area! Wood burning fireplace for those cold days! Large 13' long master closet and garden tub for the master bedroom! Nice sized utility room at 7'x8' and a 5'x6' pantry! Nice deck on the front to enjoy the evening! Swing by and check out the area located a short distance from Magnolia!