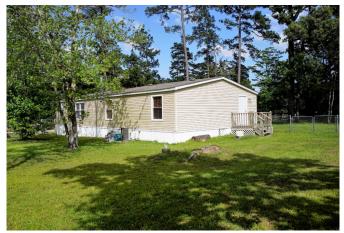

## Description:

Nice Palm Harbor manufactured home on .69 acres with a 2 car carport and small storage building! Home has an open floor plan with large kitchen, dining and living room area! Wood burning fireplace for those cold days! Large 13' long master closet and garden tub for the master bedroom! Nice sized utility room at 7'x8' and a 5'x6' pantry! Nice deck on the front to enjoy the evening! Swing by and check out the area located a short distance from Magnolia!