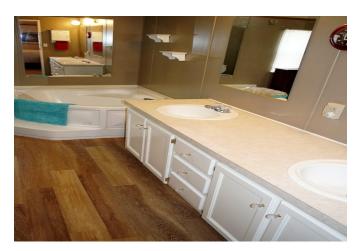

## Description:

Nice Palm Harbor manufactured home on .69 acres with a 2 car carport and small storage building! Home has an open floor plan with large kitchen, dining and living room area! Wood burning fireplace for those cold days! Large 13' long master closet and garden tub for the master bedroom! Nice sized utility room at 7'x8' and a 5'x6' pantry! Nice deck on the front to enjoy the evening! Swing by and check out the area located a short distance from Magnolia!