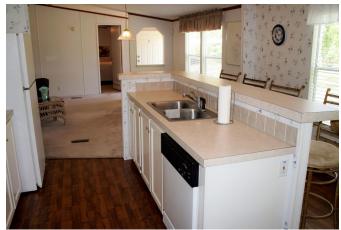

## Description:

Nice Palm Harbor manufactured home on .69 acres with a 2 car carport and small storage building! Home has an open floor plan with large kitchen, dining and living room area! Wood burning fireplace for those cold days! Large 13' long master closet and garden tub for the master bedroom! Nice sized utility room at 7'x8' and a 5'x6' pantry! Nice deck on the front to enjoy the evening! Swing by and check out the area located a short distance from Magnolia!