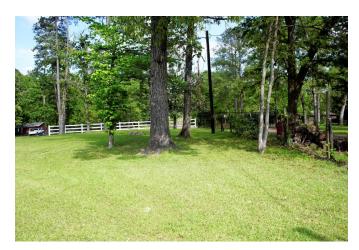

## Description:

Nice Palm Harbor manufactured home on .69 acres with a 2 car carport and small storage building! Home has an open floor plan with large kitchen, dining and living room area! Wood burning fireplace for those cold days! Large 13' long master closet and garden tub for the master bedroom! Nice sized utility room at 7'x8' and a 5'x6' pantry! Nice deck on the front to enjoy the evening! Swing by and check out the area located a short distance from Magnolia!