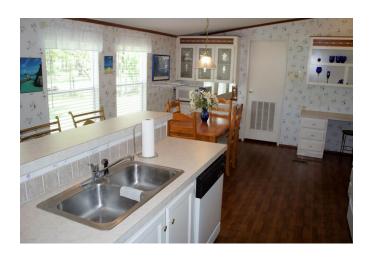

## Description:

Nice Palm Harbor manufactured home on .69 acres with a 2 car carport and small storage building! Home has an open floor plan with large kitchen, dining and living room area! Wood burning fireplace for those cold days! Large 13' long master closet and garden tub for the master bedroom! Nice sized utility room at 7'x8' and a 5'x6' pantry! Nice deck on the front to enjoy the evening! Swing by and check out the area located a short distance from Magnolia!