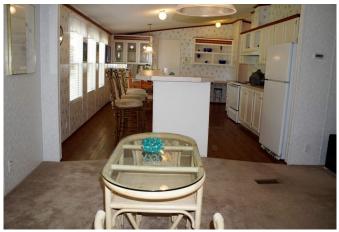

## Description:

Nice Palm Harbor manufactured home on .69 acres with a 2 car carport and small storage building! Home has an open floor plan with large kitchen, dining and living room area! Wood burning fireplace for those cold days! Large 13' long master closet and garden tub for the master bedroom! Nice sized utility room at 7'x8' and a 5'x6' pantry! Nice deck on the front to enjoy the evening! Swing by and check out the area located a short distance from Magnolia!