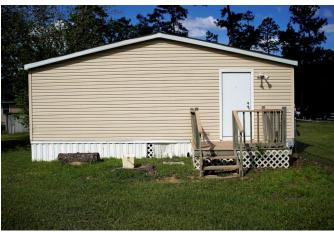

## Description:

Nice Palm Harbor manufactured home on .69 acres with a 2 car carport and small storage building! Home has an open floor plan with large kitchen, dining and living room area! Wood burning fireplace for those cold days! Large 13' long master closet and garden tub for the master bedroom! Nice sized utility room at 7'x8' and a 5'x6' pantry! Nice deck on the front to enjoy the evening! Swing by and check out the area located a short distance from Magnolia!