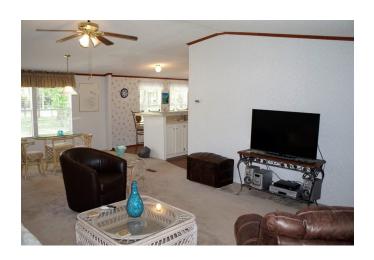

## Description:

Nice Palm Harbor manufactured home on .69 acres with a 2 car carport and small storage building! Home has an open floor plan with large kitchen, dining and living room area! Wood burning fireplace for those cold days! Large 13' long master closet and garden tub for the master bedroom! Nice sized utility room at 7'x8' and a 5'x6' pantry! Nice deck on the front to enjoy the evening! Swing by and check out the area located a short distance from Magnolia!