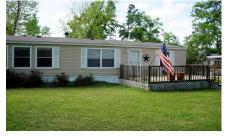

## Description:

Nice Palm Harbor manufactured home on .69 acres with a 2 car carport and small storage building! Home has an open floor plan with large kitchen, dining and living room area! Wood burning fireplace for those cold days! Large 13' long master closet and garden tub for the master bedroom! Nice sized utility room at 7'x8' and a 5'x6' pantry! Nice deck on the front to enjoy the evening! Swing by and check out the area located a short distance from Magnolia!