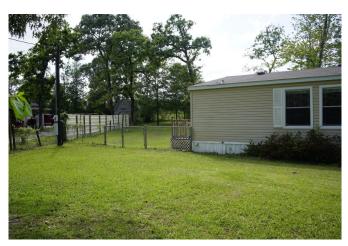

## Description:

Nice Palm Harbor manufactured home on .69 acres with a 2 car carport and small storage building! Home has an open floor plan with large kitchen, dining and living room area! Wood burning fireplace for those cold days! Large 13' long master closet and garden tub for the master bedroom! Nice sized utility room at 7'x8' and a 5'x6' pantry! Nice deck on the front to enjoy the evening! Swing by and check out the area located a short distance from Magnolia!