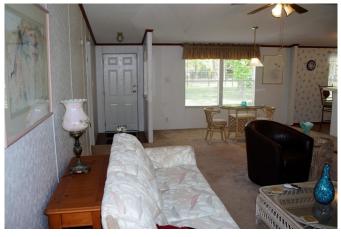

## Description:

Nice Palm Harbor manufactured home on .69 acres with a 2 car carport and small storage building! Home has an open floor plan with large kitchen, dining and living room area! Wood burning fireplace for those cold days! Large 13' long master closet and garden tub for the master bedroom! Nice sized utility room at 7'x8' and a 5'x6' pantry! Nice deck on the front to enjoy the evening! Swing by and check out the area located a short distance from Magnolia!