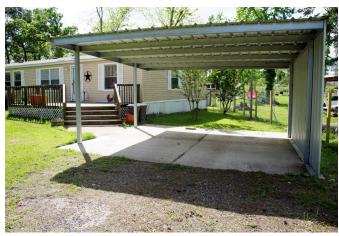

## Description:

Nice Palm Harbor manufactured home on .69 acres with a 2 car carport and small storage building! Home has an open floor plan with large kitchen, dining and living room area! Wood burning fireplace for those cold days! Large 13' long master closet and garden tub for the master bedroom! Nice sized utility room at 7'x8' and a 5'x6' pantry! Nice deck on the front to enjoy the evening! Swing by and check out the area located a short distance from Magnolia!