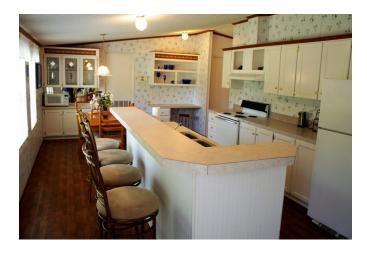

## Description:

Nice Palm Harbor manufactured home on .69 acres with a 2 car carport and small storage building! Home has an open floor plan with large kitchen, dining and living room area! Wood burning fireplace for those cold days! Large 13' long master closet and garden tub for the master bedroom! Nice sized utility room at 7'x8' and a 5'x6' pantry! Nice deck on the front to enjoy the evening! Swing by and check out the area located a short distance from Magnolia!