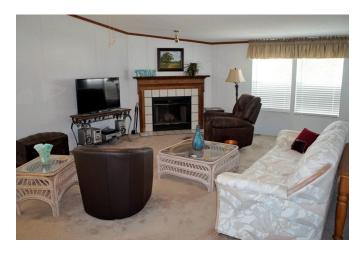

## Description:

Nice Palm Harbor manufactured home on .69 acres with a 2 car carport and small storage building! Home has an open floor plan with large kitchen, dining and living room area! Wood burning fireplace for those cold days! Large 13' long master closet and garden tub for the master bedroom! Nice sized utility room at 7'x8' and a 5'x6' pantry! Nice deck on the front to enjoy the evening! Swing by and check out the area located a short distance from Magnolia!