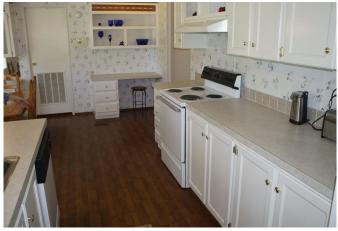

## Description:

Nice Palm Harbor manufactured home on .69 acres with a 2 car carport and small storage building! Home has an open floor plan with large kitchen, dining and living room area! Wood burning fireplace for those cold days! Large 13' long master closet and garden tub for the master bedroom! Nice sized utility room at 7'x8' and a 5'x6' pantry! Nice deck on the front to enjoy the evening! Swing by and check out the area located a short distance from Magnolia!