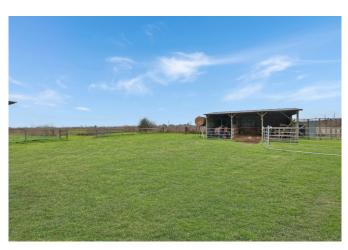

## Description:

RARE OPPORTUNITY! Looking for space, versatility, and endless possibilities? This 4.156 acre property with NO restrictions is a dream come true! With two homes, mature scattered trees, and no floodplain, this is a perfect investment for multi-generational living, rental income, or a peaceful country retreat. Home #1 is a 2001 Palm Harbor home with 1865 SF that includes 3 bedrooms, 2 full baths & fireplace. Home #2 is a 1985 Fleetwood home with 1120 SF that includes 2 bedrooms, 2 full baths. Property includes a barn, workshop, small storage building & 3 Stall run-in shed for equipment of animals. Adjoining 3 acres available. Tractor negotiable. This property is a must-see for anyone looking for space & opportunity.