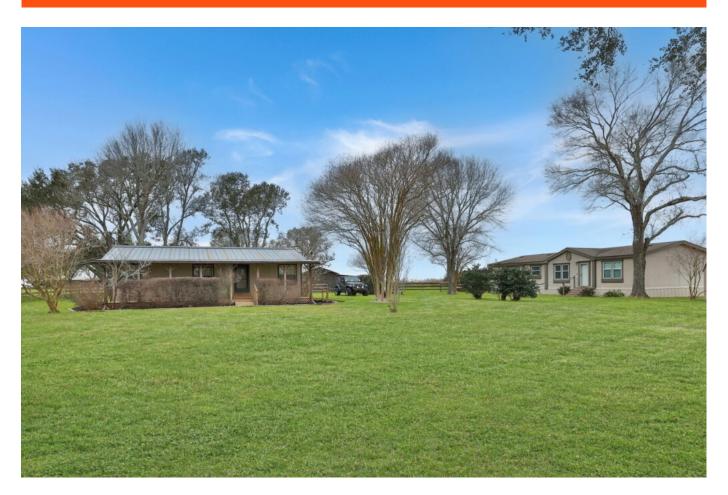

## Description:

RARE OPPORTUNITY! Looking for space, versatility, and endless possibilities? This 4.156 acre property with NO restrictions is a dream come true! With two homes, mature scattered trees, and no floodplain, this is a perfect investment for multi-generational living, rental income, or a peaceful country retreat. Home #1 is a 2001 Palm Harbor home with 1865 SF that includes 3 bedrooms, 2 full baths & fireplace. Home #2 is a 1985 Fleetwood home with 1120 SF that includes 2 bedrooms, 2 full baths. Property includes a barn, workshop, small storage building & 3 Stall run-in shed for equipment of animals. Adjoining 3 acres available. Tractor negotiable. This property is a must-see for anyone looking for space & opportunity.