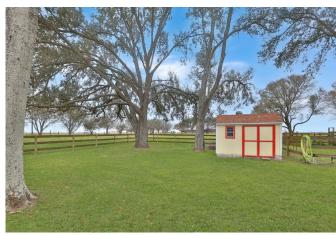

## Description:

RARE OPPORTUNITY! Looking for space, versatility, and endless possibilities? This 4.156 acre property with NO restrictions is a dream come true! With two homes, mature scattered trees, and no floodplain, this is a perfect investment for multi-generational living, rental income, or a peaceful country retreat. Home #1 is a 2001 Palm Harbor home with 1865 SF that includes 3 bedrooms, 2 full baths & fireplace. Home #2 is a 1985 Fleetwood home with 1120 SF that includes 2 bedrooms, 2 full baths. Property includes a barn, workshop, small storage building & 3 Stall run-in shed for equipment of animals. Adjoining 3 acres available. Tractor negotiable. This property is a must-see for anyone looking for space & opportunity.