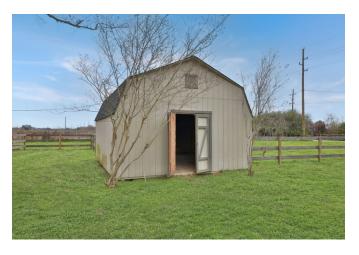

## Description:

RARE OPPORTUNITY! Looking for space, versatility, and endless possibilities? This 4.156 acre property with NO restrictions is a dream come true! With two homes, mature scattered trees, and no floodplain, this is a perfect investment for multi-generational living, rental income, or a peaceful country retreat. Home #1 is a 2001 Palm Harbor home with 1865 SF that includes 3 bedrooms, 2 full baths & fireplace. Home #2 is a 1985 Fleetwood home with 1120 SF that includes 2 bedrooms, 2 full baths. Property includes a barn, workshop, small storage building & 3 Stall run-in shed for equipment of animals. Adjoining 3 acres available. Tractor negotiable. This property is a must-see for anyone looking for space & opportunity.