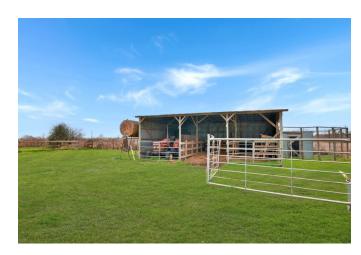

## Description:

RARE OPPORTUNITY! Looking for space, versatility, and endless possibilities? This 4.156 acre property with NO restrictions is a dream come true! With two homes, mature scattered trees, and no floodplain, this is a perfect investment for multi-generational living, rental income, or a peaceful country retreat. Home #1 is a 2001 Palm Harbor home with 1865 SF that includes 3 bedrooms, 2 full baths & fireplace. Home #2 is a 1985 Fleetwood home with 1120 SF that includes 2 bedrooms, 2 full baths. Property includes a barn, workshop, small storage building & 3 Stall run-in shed for equipment of animals. Adjoining 3 acres available. Tractor negotiable. This property is a must-see for anyone looking for space & opportunity.