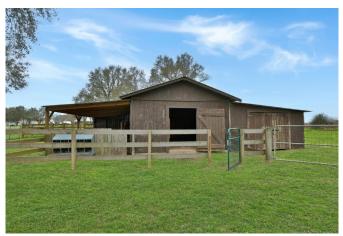

## Description:

RARE OPPORTUNITY! Looking for space, versatility, and endless possibilities? This 4.156 acre property with NO restrictions is a dream come true! With two homes, mature scattered trees, and no floodplain, this is a perfect investment for multi-generational living, rental income, or a peaceful country retreat. Home #1 is a 2001 Palm Harbor home with 1865 SF that includes 3 bedrooms, 2 full baths & fireplace. Home #2 is a 1985 Fleetwood home with 1120 SF that includes 2 bedrooms, 2 full baths. Property includes a barn, workshop, small storage building & 3 Stall run-in shed for equipment of animals. Adjoining 3 acres available. Tractor negotiable. This property is a must-see for anyone looking for space & opportunity.