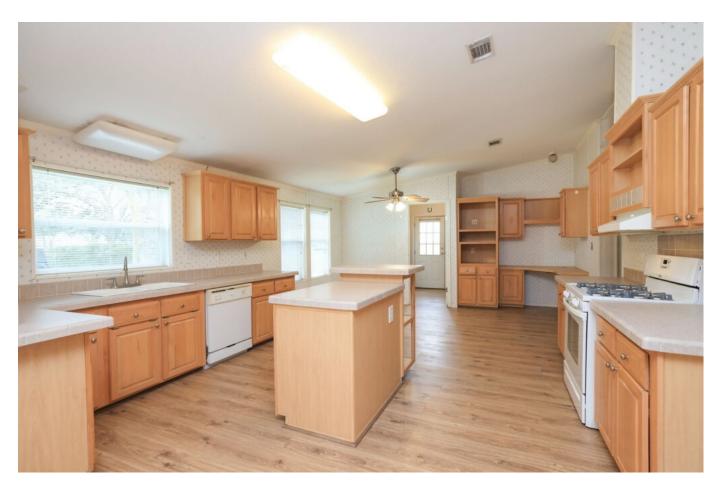

## Description:

RARE OPPORTUNITY! Looking for space, versatility, and endless possibilities? This 4.156 acre property with NO restrictions is a dream come true! With two homes, mature scattered trees, and no floodplain, this is a perfect investment for multi-generational living, rental income, or a peaceful country retreat. Home #1 is a 2001 Palm Harbor home with 1865 SF that includes 3 bedrooms, 2 full baths & fireplace. Home #2 is a 1985 Fleetwood home with 1120 SF that includes 2 bedrooms, 2 full baths. Property includes a barn, workshop, small storage building & 3 Stall run-in shed for equipment of animals. Adjoining 3 acres available. Tractor negotiable. This property is a must-see for anyone looking for space & opportunity.