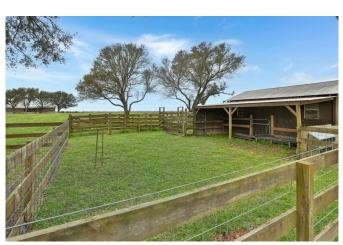

## Description:

RARE OPPORTUNITY! Looking for space, versatility, and endless possibilities? This 4.156 acre property with NO restrictions is a dream come true! With two homes, mature scattered trees, and no floodplain, this is a perfect investment for multi-generational living, rental income, or a peaceful country retreat. Home #1 is a 2001 Palm Harbor home with 1865 SF that includes 3 bedrooms, 2 full baths & fireplace. Home #2 is a 1985 Fleetwood home with 1120 SF that includes 2 bedrooms, 2 full baths. Property includes a barn, workshop, small storage building & 3 Stall run-in shed for equipment of animals. Adjoining 3 acres available. Tractor negotiable. This property is a must-see for anyone looking for space & opportunity.