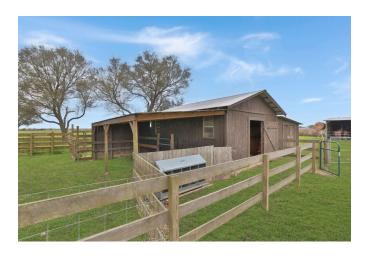

## Description:

RARE OPPORTUNITY! Looking for space, versatility, and endless possibilities? This 4.156 acre property with NO restrictions is a dream come true! With two homes, mature scattered trees, and no floodplain, this is a perfect investment for multi-generational living, rental income, or a peaceful country retreat. Home #1 is a 2001 Palm Harbor home with 1865 SF that includes 3 bedrooms, 2 full baths & fireplace. Home #2 is a 1985 Fleetwood home with 1120 SF that includes 2 bedrooms, 2 full baths. Property includes a barn, workshop, small storage building & 3 Stall run-in shed for equipment of animals. Adjoining 3 acres available. Tractor negotiable. This property is a must-see for anyone looking for space & opportunity.