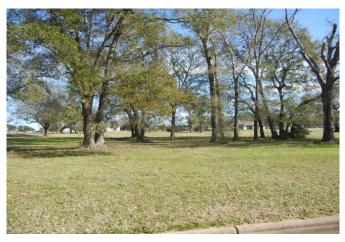

## Description:

No need to load up the car and drive to hit those links! Just drive your golf cart out of your back yard! This 0.4735 acre lot is located on the 14th hole in the gated Legendary Oaks subdivision. There are nice big oak trees for you to sit under when you are not enjoying a round so that you can watch other golfers vent their frustrations! 2,500 square foot building requirement and the city utilities are underground.