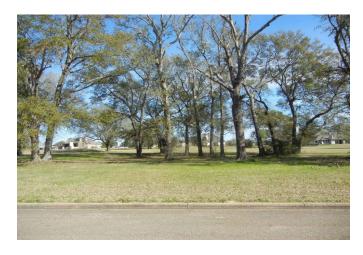

## Description:

No need to load up the car and drive to hit those links! Just drive your golf cart out of your back yard! This 0.4735 acre lot is located on the 14th hole in the gated Legendary Oaks subdivision. There are nice big oak trees for you to sit under when you are not enjoying a round so that you can watch other golfers vent their frustrations! 2,500 square foot building requirement and the city utilities are underground.