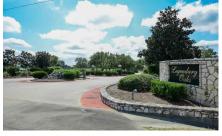

## Description:

No need to load up the car and drive to hit those links! Just drive your golf cart out of your back yard! This 0.4735 acre lot is located on the 14th hole in the gated Legendary Oaks subdivision. There are nice big oak trees for you to sit under when you are not enjoying a round so that you can watch other golfers vent their frustrations! 2,500 square foot building requirement and the city utilities are underground.