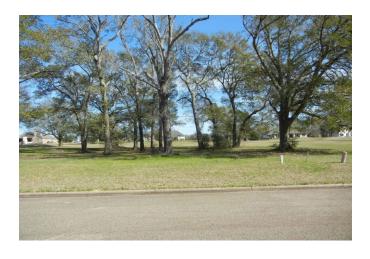

## Description:

No need to load up the car and drive to hit those links! Just drive your golf cart out of your back yard! This 0.4735 acre lot is located on the 14th hole in the gated Legendary Oaks subdivision. There are nice big oak trees for you to sit under when you are not enjoying a round so that you can watch other golfers vent their frustrations! 2,500 square foot building requirement and the city utilities are underground.