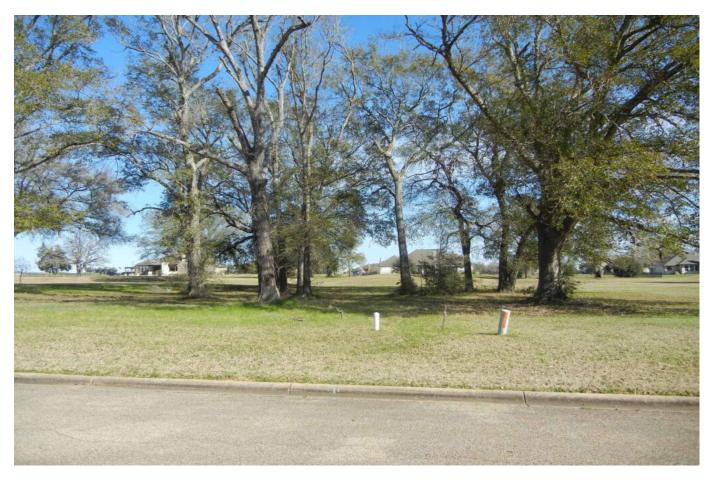

## Description:

No need to load up the car and drive to hit those links! Just drive your golf cart out of your back yard! This 0.4735 acre lot is located on the 14th hole in the gated Legendary Oaks subdivision. There are nice big oak trees for you to sit under when you are not enjoying a round so that you can watch other golfers vent their frustrations! 2,500 square foot building requirement and the city utilities are underground.