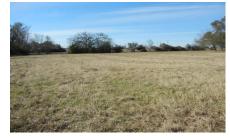

## Description:

Large 0.5529 acre lot in the gated golf course community Legendary Oaks. Jump on that golf cart and eliminate having to load up the car with those clubs and drive to the links! This lot has a 2,000 square foot minimum building requirement. Underground city utilities.