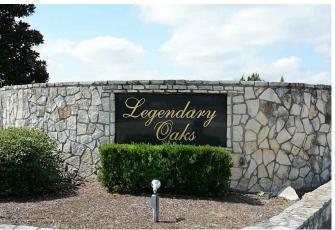

## Description:

Large 0.5529 acre lot in the gated golf course community Legendary Oaks. Jump on that golf cart and eliminate having to load up the car with those clubs and drive to the links! This lot has a 2,000 square foot minimum building requirement. Underground city utilities.