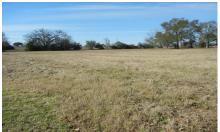

## Description:

Large 0.5529 acre lot in the gated golf course community Legendary Oaks. Jump on that golf cart and eliminate having to load up the car with those clubs and drive to the links! This lot has a 2,000 square foot minimum building requirement. Underground city utilities.