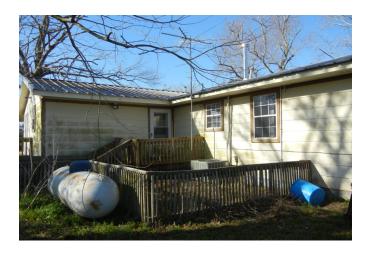

## Description:

Cute 3/2 1,752 sq.ft. country home on 1 acre in the Monaville area! Wood floors, wood louvered blinds and a wood burning freestanding stove in the den make this one unique. 54 feet of pine cupboards, a breakfast bar, and a large walk in pantry makesfor plenty of storage! The large utility room can accommodate your washer, dryer and deep freezer. There is a porch in front, alarge side porch on the south side and a smaller fenced side porch on the north side that is perfect for container gardening andpotted plants. Covered BBQ area in the back yard. Nice mature trees fir plenty of shade. Located halfway between 290 and I-10makes getting to Hempstead/Waller or Katy/Brookshire/Pattison a breeze.