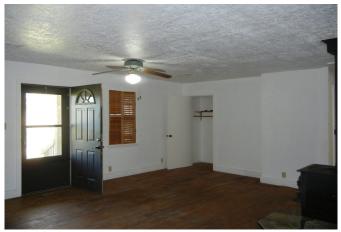

## Description:

Cute 3/2 1,752 sq.ft. country home on 1 acre in the Monaville area! Wood floors, wood louvered blinds and a wood burning freestanding stove in the den make this one unique. 54 feet of pine cupboards, a breakfast bar, and a large walk in pantry makesfor plenty of storage! The large utility room can accommodate your washer, dryer and deep freezer. There is a porch in front, alarge side porch on the south side and a smaller fenced side porch on the north side that is perfect for container gardening andpotted plants. Covered BBQ area in the back yard. Nice mature trees fir plenty of shade. Located halfway between 290 and I-10makes getting to Hempstead/Waller or Katy/Brookshire/Pattison a breeze.