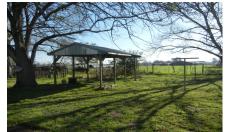

## Description:

Cute 3/2 1,752 sq.ft. country home on 1 acre in the Monaville area! Wood floors, wood louvered blinds and a wood burning freestanding stove in the den make this one unique. 54 feet of pine cupboards, a breakfast bar, and a large walk in pantry makesfor plenty of storage! The large utility room can accommodate your washer, dryer and deep freezer. There is a porch in front, alarge side porch on the south side and a smaller fenced side porch on the north side that is perfect for container gardening andpotted plants. Covered BBQ area in the back yard. Nice mature trees fir plenty of shade. Located halfway between 290 and I-10makes getting to Hempstead/Waller or Katy/Brookshire/Pattison a breeze.