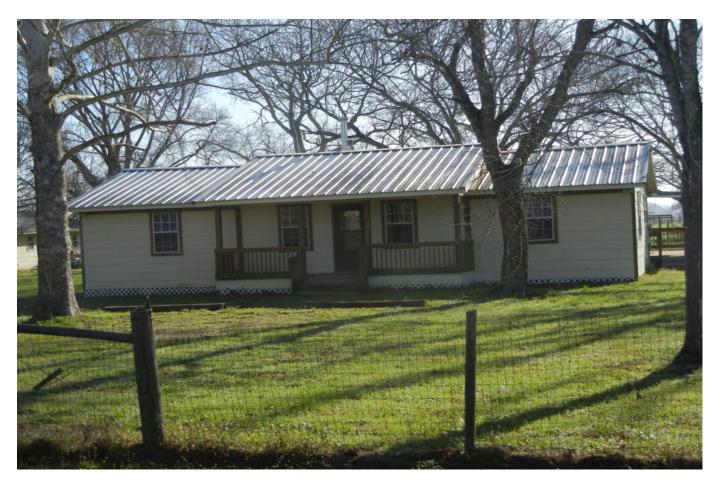

## Description:

Cute 3/2 1,752 sq.ft. country home on 1 acre in the Monaville area! Wood floors, wood louvered blinds and a wood burning freestanding stove in the den make this one unique. 54 feet of pine cupboards, a breakfast bar, and a large walk in pantry makesfor plenty of storage! The large utility room can accommodate your washer, dryer and deep freezer. There is a porch in front, alarge side porch on the south side and a smaller fenced side porch on the north side that is perfect for container gardening andpotted plants. Covered BBQ area in the back yard. Nice mature trees fir plenty of shade. Located halfway between 290 and I-10makes getting to Hempstead/Waller or Katy/Brookshire/Pattison a breeze.