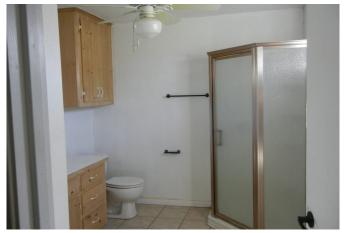

## Description:

Cute 3/2 1,752 sq.ft. country home on 1 acre in the Monaville area! Wood floors, wood louvered blinds and a wood burning freestanding stove in the den make this one unique. 54 feet of pine cupboards, a breakfast bar, and a large walk in pantry makesfor plenty of storage! The large utility room can accommodate your washer, dryer and deep freezer. There is a porch in front, alarge side porch on the south side and a smaller fenced side porch on the north side that is perfect for container gardening andpotted plants. Covered BBQ area in the back yard. Nice mature trees fir plenty of shade. Located halfway between 290 and I-10makes getting to Hempstead/Waller or Katy/Brookshire/Pattison a breeze.