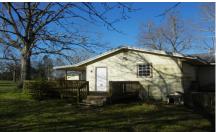

## Description:

Cute 3/2 1,752 sq.ft. country home on 1 acre in the Monaville area! Wood floors, wood louvered blinds and a wood burning freestanding stove in the den make this one unique. 54 feet of pine cupboards, a breakfast bar, and a large walk in pantry makesfor plenty of storage! The large utility room can accommodate your washer, dryer and deep freezer. There is a porch in front, alarge side porch on the south side and a smaller fenced side porch on the north side that is perfect for container gardening andpotted plants. Covered BBQ area in the back yard. Nice mature trees fir plenty of shade. Located halfway between 290 and I-10makes getting to Hempstead/Waller or Katy/Brookshire/Pattison a breeze.