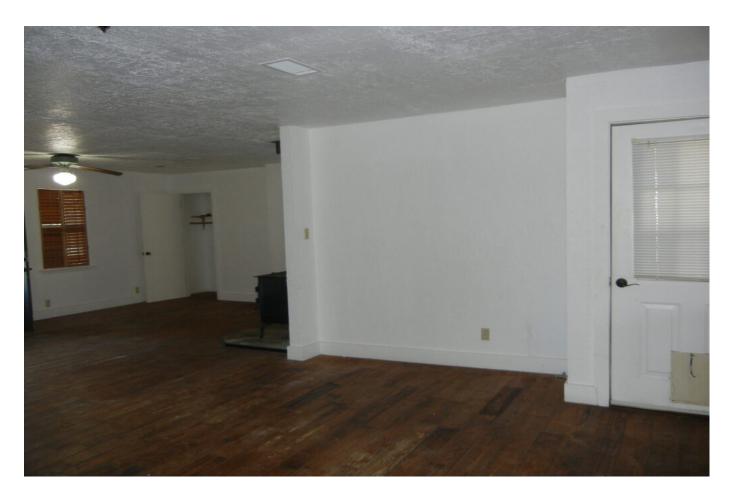

## Description:

Cute 3/2 1,752 sq.ft. country home on 1 acre in the Monaville area! Wood floors, wood louvered blinds and a wood burning freestanding stove in the den make this one unique. 54 feet of pine cupboards, a breakfast bar, and a large walk in pantry makesfor plenty of storage! The large utility room can accommodate your washer, dryer and deep freezer. There is a porch in front, alarge side porch on the south side and a smaller fenced side porch on the north side that is perfect for container gardening andpotted plants. Covered BBQ area in the back yard. Nice mature trees fir plenty of shade. Located halfway between 290 and I-10makes getting to Hempstead/Waller or Katy/Brookshire/Pattison a breeze.