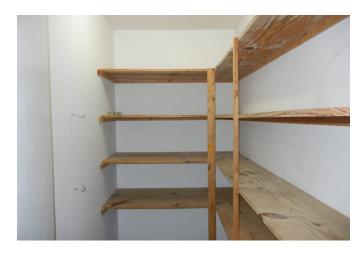

## Description:

Cute 3/2 1,752 sq.ft. country home on 1 acre in the Monaville area! Wood floors, wood louvered blinds and a wood burning freestanding stove in the den make this one unique. 54 feet of pine cupboards, a breakfast bar, and a large walk in pantry makesfor plenty of storage! The large utility room can accommodate your washer, dryer and deep freezer. There is a porch in front, alarge side porch on the south side and a smaller fenced side porch on the north side that is perfect for container gardening andpotted plants. Covered BBQ area in the back yard. Nice mature trees fir plenty of shade. Located halfway between 290 and I-10makes getting to Hempstead/Waller or Katy/Brookshire/Pattison a breeze.