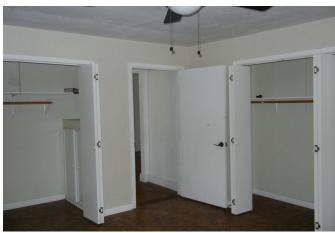

## Description:

Cute 3/2 1,752 sq.ft. country home on 1 acre in the Monaville area! Wood floors, wood louvered blinds and a wood burning freestanding stove in the den make this one unique. 54 feet of pine cupboards, a breakfast bar, and a large walk in pantry makesfor plenty of storage! The large utility room can accommodate your washer, dryer and deep freezer. There is a porch in front, alarge side porch on the south side and a smaller fenced side porch on the north side that is perfect for container gardening andpotted plants. Covered BBQ area in the back yard. Nice mature trees fir plenty of shade. Located halfway between 290 and I-10makes getting to Hempstead/Waller or Katy/Brookshire/Pattison a breeze.