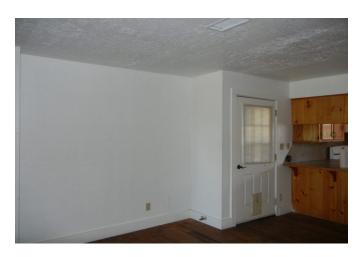

## Description:

Cute 3/2 1,752 sq.ft. country home on 1 acre in the Monaville area! Wood floors, wood louvered blinds and a wood burning freestanding stove in the den make this one unique. 54 feet of pine cupboards, a breakfast bar, and a large walk in pantry makesfor plenty of storage! The large utility room can accommodate your washer, dryer and deep freezer. There is a porch in front, alarge side porch on the south side and a smaller fenced side porch on the north side that is perfect for container gardening andpotted plants. Covered BBQ area in the back yard. Nice mature trees fir plenty of shade. Located halfway between 290 and I-10makes getting to Hempstead/Waller or Katy/Brookshire/Pattison a breeze.