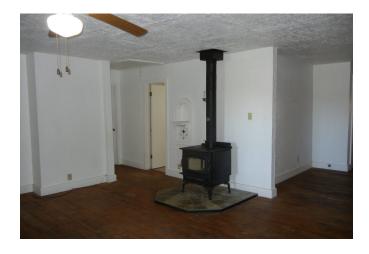

## Description:

Cute 3/2 1,752 sq.ft. country home on 1 acre in the Monaville area! Wood floors, wood louvered blinds and a wood burning freestanding stove in the den make this one unique. 54 feet of pine cupboards, a breakfast bar, and a large walk in pantry makesfor plenty of storage! The large utility room can accommodate your washer, dryer and deep freezer. There is a porch in front, alarge side porch on the south side and a smaller fenced side porch on the north side that is perfect for container gardening andpotted plants. Covered BBQ area in the back yard. Nice mature trees fir plenty of shade. Located halfway between 290 and I-10makes getting to Hempstead/Waller or Katy/Brookshire/Pattison a breeze.