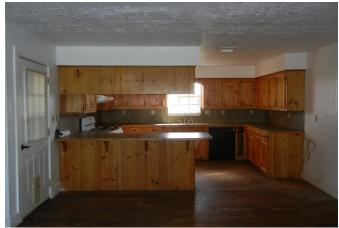

## Description:

Cute 3/2 1,752 sq.ft. country home on 1 acre in the Monaville area! Wood floors, wood louvered blinds and a wood burning freestanding stove in the den make this one unique. 54 feet of pine cupboards, a breakfast bar, and a large walk in pantry makesfor plenty of storage! The large utility room can accommodate your washer, dryer and deep freezer. There is a porch in front, alarge side porch on the south side and a smaller fenced side porch on the north side that is perfect for container gardening andpotted plants. Covered BBQ area in the back yard. Nice mature trees fir plenty of shade. Located halfway between 290 and I-10makes getting to Hempstead/Waller or Katy/Brookshire/Pattison a breeze.