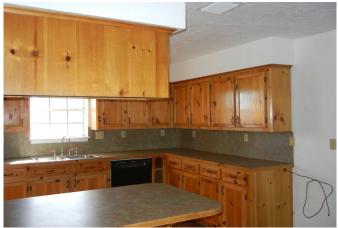

## Description:

Cute 3/2 1,752 sq.ft. country home on 1 acre in the Monaville area! Wood floors, wood louvered blinds and a wood burning freestanding stove in the den make this one unique. 54 feet of pine cupboards, a breakfast bar, and a large walk in pantry makesfor plenty of storage! The large utility room can accommodate your washer, dryer and deep freezer. There is a porch in front, alarge side porch on the south side and a smaller fenced side porch on the north side that is perfect for container gardening andpotted plants. Covered BBQ area in the back yard. Nice mature trees fir plenty of shade. Located halfway between 290 and I-10makes getting to Hempstead/Waller or Katy/Brookshire/Pattison a breeze.