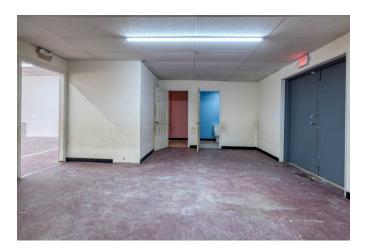

## Prime Commercial Opportunity in Fast-Growing City of Waller!

Seize this incredible chance to invest in a thriving area! This 3,600 SF all-steel commercial building is ready for your business and offers limitless potential in a city experiencing rapid growth. Here's why this property is an outstanding opportunity:

- 2 Corner Lots with city utilities and ample street parking, making it highly accessible for customers and employees alike.
- A new 5-ton HVAC unit ensures your business operates in comfort year-round.
- Electric heat and a metal roof (recently re-coated) offer durability and cost-efficiency, ensuring long-term reliability.
- Large open area next to the building provides additional space for storage, parking, or even a playground—ideal for daycare businesses or any expanding operation.
- A privacy-fenced area behind the building for added security and convenience.
- 3 bathrooms with multiple sinks & counters to accommodate staff and clients.
- Large room in the corner already plumbed for a kitchen, providing the perfect space for food service or break rooms.
- Versatile Zoning: Perfect for retail, office space, warehouse use, or any other business venture you have in mind.