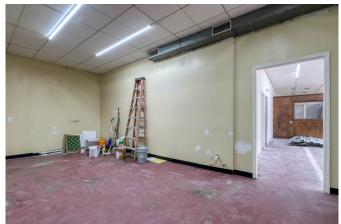

## Prime Commercial Opportunity in Fast-Growing City of Waller!

Seize this incredible chance to invest in a thriving area! This 3,600 SF all-steel commercial building is ready for your business and offers limitless potential in a city experiencing rapid growth. Here's why this property is an outstanding opportunity:

- 2 Corner Lots with city utilities and ample street parking, making it highly accessible for customers and employees alike.
- A new 5-ton HVAC unit ensures your business operates in comfort year-round.
- Electric heat and a metal roof (recently re-coated) offer durability and cost-efficiency, ensuring long-term reliability.
- Large open area next to the building provides additional space for storage, parking, or even a playground—ideal for daycare businesses or any expanding operation.
- A privacy-fenced area behind the building for added security and convenience.
- 3 bathrooms with multiple sinks & counters to accommodate staff and clients.
- Large room in the corner already plumbed for a kitchen, providing the perfect space for food service or break rooms.
- Versatile Zoning: Perfect for retail, office space, warehouse use, or any other business venture you have in mind.