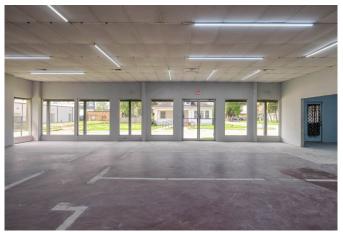

## Prime Commercial Opportunity in Fast-Growing City of Waller!

Seize this incredible chance to invest in a thriving area! This 3,600 SF all-steel commercial building is ready for your business and offers limitless potential in a city experiencing rapid growth. Here's why this property is an outstanding opportunity:

- 2 Corner Lots with city utilities and ample street parking, making it highly accessible for customers and employees alike.
- A new 5-ton HVAC unit ensures your business operates in comfort year-round.
- Electric heat and a metal roof (recently re-coated) offer durability and cost-efficiency, ensuring long-term reliability.
- Large open area next to the building provides additional space for storage, parking, or even a playground—ideal for daycare businesses or any expanding operation.
- A privacy-fenced area behind the building for added security and convenience.
- 3 bathrooms with multiple sinks & counters to accommodate staff and clients.
- Large room in the corner already plumbed for a kitchen, providing the perfect space for food service or break rooms.
- Versatile Zoning: Perfect for retail, office space, warehouse use, or any other business venture you have in mind.