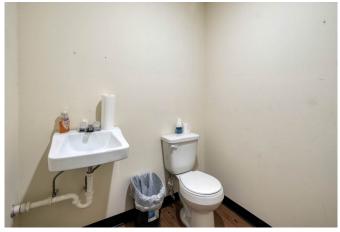

- 2 Corner Lots with city utilities and ample street parking, making it highly accessible for customers and employees alike.
- A new 5-ton HVAC unit ensures your business operates in comfort year-round.
- Electric heat and a metal roof (recently re-coated) offer durability and cost-efficiency, ensuring long-term reliability.
- Large open area next to the building provides additional space for storage, parking, or even a playground—ideal for daycare businesses or any expanding operation.
- A privacy-fenced area behind the building for added security and convenience.
- 3 bathrooms with multiple sinks & counters to accommodate staff and clients.
- Large room in the corner already plumbed for a kitchen, providing the perfect space for food service or break rooms.
- Versatile Zoning: Perfect for retail, office space, warehouse use, or any other business venture you have in mind.