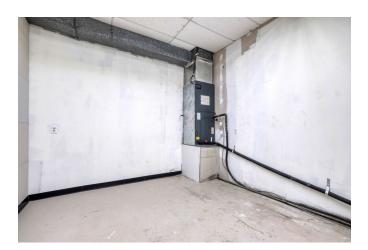

## Prime Commercial Opportunity in Fast-Growing City of Waller!

Seize this incredible chance to invest in a thriving area! This 3,600 SF all-steel commercial building is ready for your business and offers limitless potential in a city experiencing rapid growth. Here's why this property is an outstanding opportunity:

- 2 Corner Lots with city utilities and ample street parking, making it highly accessible for customers and employees alike.
- A new 5-ton HVAC unit ensures your business operates in comfort year-round.
- Electric heat and a metal roof (recently re-coated) offer durability and cost-efficiency, ensuring long-term reliability.
- Large open area next to the building provides additional space for storage, parking, or even a playground—ideal for daycare businesses or any expanding operation.
- A privacy-fenced area behind the building for added security and convenience.
- 3 bathrooms with multiple sinks & counters to accommodate staff and clients.
- Large room in the corner already plumbed for a kitchen, providing the perfect space for food service or break rooms.
- Versatile Zoning: Perfect for retail, office space, warehouse use, or any other business venture you have in mind.