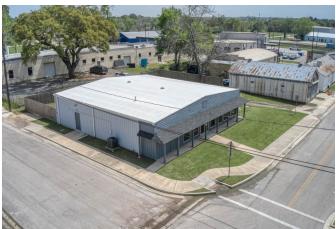

## Prime Commercial Opportunity in Fast-Growing City of Waller!

Seize this incredible chance to invest in a thriving area! This 3,600 SF all-steel commercial building is ready for your business and offers limitless potential in a city experiencing rapid growth. Here's why this property is an outstanding opportunity:

- 2 Corner Lots with city utilities and ample street parking, making it highly accessible for customers and employees alike.
- A new 5-ton HVAC unit ensures your business operates in comfort year-round.
- Electric heat and a metal roof (recently re-coated) offer durability and cost-efficiency, ensuring long-term reliability.
- Large open area next to the building provides additional space for storage, parking, or even a playground—ideal for daycare businesses or any expanding operation.
- A privacy-fenced area behind the building for added security and convenience.
- 3 bathrooms with multiple sinks & counters to accommodate staff and clients.
- Large room in the corner already plumbed for a kitchen, providing the perfect space for food service or break rooms.
- Versatile Zoning: Perfect for retail, office space, warehouse use, or any other business venture you have in mind.