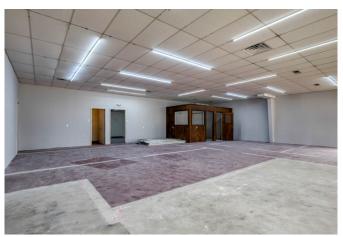

## Prime Commercial Opportunity in Fast-Growing City of Waller!

Seize this incredible chance to invest in a thriving area! This 3,600 SF all-steel commercial building is ready for your business and offers limitless potential in a city experiencing rapid growth. Here's why this property is an outstanding opportunity:

- 2 Corner Lots with city utilities and ample street parking, making it highly accessible for customers and employees alike.
- A new 5-ton HVAC unit ensures your business operates in comfort year-round.
- Electric heat and a metal roof (recently re-coated) offer durability and cost-efficiency, ensuring long-term reliability.
- Large open area next to the building provides additional space for storage, parking, or even a playground—ideal for daycare businesses or any expanding operation.
- A privacy-fenced area behind the building for added security and convenience.
- 3 bathrooms with multiple sinks & counters to accommodate staff and clients.
- Large room in the corner already plumbed for a kitchen, providing the perfect space for food service or break rooms.
- Versatile Zoning: Perfect for retail, office space, warehouse use, or any other business venture you have in mind.