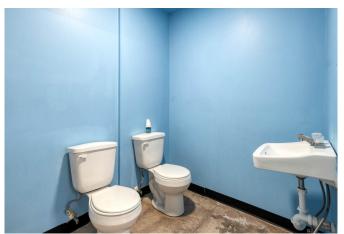

- 2 Corner Lots with city utilities and ample street parking, making it highly accessible for customers and employees alike.
- A new 5-ton HVAC unit ensures your business operates in comfort year-round.
- Electric heat and a metal roof (recently re-coated) offer durability and cost-efficiency, ensuring long-term reliability.
- Large open area next to the building provides additional space for storage, parking, or even a playground—ideal for daycare businesses or any expanding operation.
- A privacy-fenced area behind the building for added security and convenience.
- 3 bathrooms with multiple sinks & counters to accommodate staff and clients.
- Large room in the corner already plumbed for a kitchen, providing the perfect space for food service or break rooms.
- Versatile Zoning: Perfect for retail, office space, warehouse use, or any other business venture you have in mind.