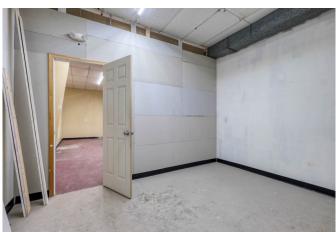

## Prime Commercial Opportunity in Fast-Growing City of Waller!

Seize this incredible chance to invest in a thriving area! This 3,600 SF all-steel commercial building is ready for your business and offers limitless potential in a city experiencing rapid growth. Here's why this property is an outstanding opportunity:

- 2 Corner Lots with city utilities and ample street parking, making it highly accessible for customers and employees alike.
- A new 5-ton HVAC unit ensures your business operates in comfort year-round.
- Electric heat and a metal roof (recently re-coated) offer durability and cost-efficiency, ensuring long-term reliability.
- Large open area next to the building provides additional space for storage, parking, or even a playground—ideal for daycare businesses or any expanding operation.
- A privacy-fenced area behind the building for added security and convenience.
- 3 bathrooms with multiple sinks & counters to accommodate staff and clients.
- Large room in the corner already plumbed for a kitchen, providing the perfect space for food service or break rooms.
- Versatile Zoning: Perfect for retail, office space, warehouse use, or any other business venture you have in mind.