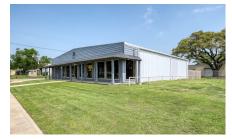

## Prime Commercial Opportunity in Fast-Growing City of Waller!

Seize this incredible chance to invest in a thriving area! This 3,600 SF all-steel commercial building is ready for your business and offers limitless potential in a city experiencing rapid growth. Here's why this property is an outstanding opportunity:

- 2 Corner Lots with city utilities and ample street parking, making it highly accessible for customers and employees alike.
- A new 5-ton HVAC unit ensures your business operates in comfort year-round.
- Electric heat and a metal roof (recently re-coated) offer durability and cost-efficiency, ensuring long-term reliability.
- Large open area next to the building provides additional space for storage, parking, or even a playground—ideal for daycare businesses or any expanding operation.
- A privacy-fenced area behind the building for added security and convenience.
- 3 bathrooms with multiple sinks & counters to accommodate staff and clients.
- Large room in the corner already plumbed for a kitchen, providing the perfect space for food service or break rooms.
- Versatile Zoning: Perfect for retail, office space, warehouse use, or any other business venture you have in mind.