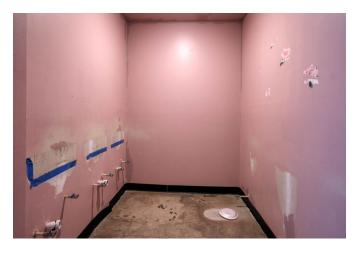

- 2 Corner Lots with city utilities and ample street parking, making it highly accessible for customers and employees alike.
- A new 5-ton HVAC unit ensures your business operates in comfort year-round.
- Electric heat and a metal roof (recently re-coated) offer durability and cost-efficiency, ensuring long-term reliability.
- Large open area next to the building provides additional space for storage, parking, or even a playground—ideal for daycare businesses or any expanding operation.
- A privacy-fenced area behind the building for added security and convenience.
- 3 bathrooms with multiple sinks & counters to accommodate staff and clients.
- Large room in the corner already plumbed for a kitchen, providing the perfect space for food service or break rooms.
- Versatile Zoning: Perfect for retail, office space, warehouse use, or any other business venture you have in mind.