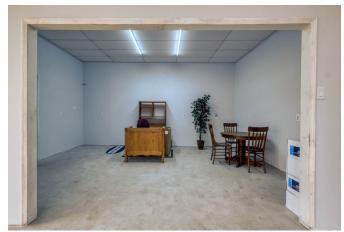

## Prime Commercial Opportunity in Fast-Growing City of Waller!

Seize this incredible chance to invest in a thriving area! This 3,600 SF all-steel commercial building is ready for your business and offers limitless potential in a city experiencing rapid growth. Here's why this property is an outstanding opportunity:

- 2 Corner Lots with city utilities and ample street parking, making it highly accessible for customers and employees alike.
- A new 5-ton HVAC unit ensures your business operates in comfort year-round.
- Electric heat and a metal roof (recently re-coated) offer durability and cost-efficiency, ensuring long-term reliability.
- Large open area next to the building provides additional space for storage, parking, or even a playground—ideal for daycare businesses or any expanding operation.
- A privacy-fenced area behind the building for added security and convenience.
- 3 bathrooms with multiple sinks & counters to accommodate staff and clients.
- Large room in the corner already plumbed for a kitchen, providing the perfect space for food service or break rooms.
- Versatile Zoning: Perfect for retail, office space, warehouse use, or any other business venture you have in mind.