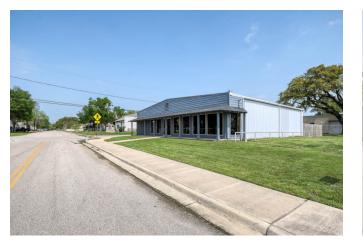

## Prime Commercial Opportunity in Fast-Growing City of Waller!

Seize this incredible chance to invest in a thriving area! This 3,600 SF all-steel commercial building is ready for your business and offers limitless potential in a city experiencing rapid growth. Here's why this property is an outstanding opportunity:

- 2 Corner Lots with city utilities and ample street parking, making it highly accessible for customers and employees alike.
- A new 5-ton HVAC unit ensures your business operates in comfort year-round.
- Electric heat and a metal roof (recently re-coated) offer durability and cost-efficiency, ensuring long-term reliability.
- Large open area next to the building provides additional space for storage, parking, or even a playground—ideal for daycare businesses or any expanding operation.
- A privacy-fenced area behind the building for added security and convenience.
- 3 bathrooms with multiple sinks & counters to accommodate staff and clients.
- Large room in the corner already plumbed for a kitchen, providing the perfect space for food service or break rooms.
- Versatile Zoning: Perfect for retail, office space, warehouse use, or any other business venture you have in mind.