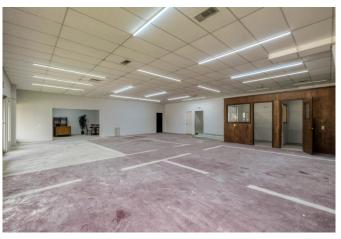

## Prime Commercial Opportunity in Fast-Growing City of Waller!

Seize this incredible chance to invest in a thriving area! This 3,600 SF all-steel commercial building is ready for your business and offers limitless potential in a city experiencing rapid growth. Here's why this property is an outstanding opportunity:

- 2 Corner Lots with city utilities and ample street parking, making it highly accessible for customers and employees alike.
- A new 5-ton HVAC unit ensures your business operates in comfort year-round.
- Electric heat and a metal roof (recently re-coated) offer durability and cost-efficiency, ensuring long-term reliability.
- Large open area next to the building provides additional space for storage, parking, or even a playground—ideal for daycare businesses or any expanding operation.
- A privacy-fenced area behind the building for added security and convenience.
- 3 bathrooms with multiple sinks & counters to accommodate staff and clients.
- Large room in the corner already plumbed for a kitchen, providing the perfect space for food service or break rooms.
- Versatile Zoning: Perfect for retail, office space, warehouse use, or any other business venture you have in mind.