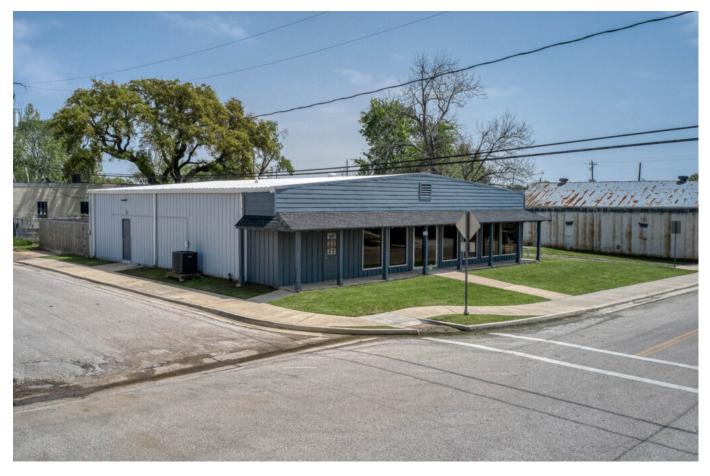

## Prime Commercial Opportunity in Fast-Growing City of Waller!

Seize this incredible chance to invest in a thriving area! This 3,600 SF all-steel commercial building is ready for your business and offers limitless potential in a city experiencing rapid growth. Here's why this property is an outstanding opportunity:

- 2 Corner Lots with city utilities and ample street parking, making it highly accessible for customers and employees alike.
- A new 5-ton HVAC unit ensures your business operates in comfort year-round.
- Electric heat and a metal roof (recently re-coated) offer durability and cost-efficiency, ensuring long-term reliability.
- Large open area next to the building provides additional space for storage, parking, or even a playground—ideal for daycare businesses or any expanding operation.
- A privacy-fenced area behind the building for added security and convenience.
- 3 bathrooms with multiple sinks & counters to accommodate staff and clients.
- Large room in the corner already plumbed for a kitchen, providing the perfect space for food service or break rooms.
- Versatile Zoning: Perfect for retail, office space, warehouse use, or any other business venture you have in mind.