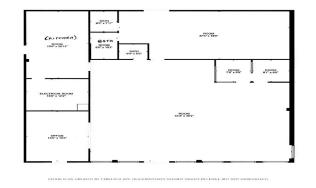

## Prime Commercial Opportunity in Fast-Growing City of Waller!

Seize this incredible chance to invest in a thriving area! This 3,600 SF all-steel commercial building is ready for your business and offers limitless potential in a city experiencing rapid growth. Here's why this property is an outstanding opportunity:

- 2 Corner Lots with city utilities and ample street parking, making it highly accessible for customers and employees alike.
- A new 5-ton HVAC unit ensures your business operates in comfort year-round.
- Electric heat and a metal roof (recently re-coated) offer durability and cost-efficiency, ensuring long-term reliability.
- Large open area next to the building provides additional space for storage, parking, or even a playground—ideal for daycare businesses or any expanding operation.
- A privacy-fenced area behind the building for added security and convenience.
- 3 bathrooms with multiple sinks & counters to accommodate staff and clients.
- Large room in the corner already plumbed for a kitchen, providing the perfect space for food service or break rooms.
- Versatile Zoning: Perfect for retail, office space, warehouse use, or any other business venture you have in mind.