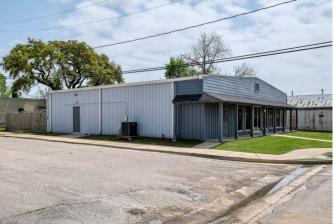

## Prime Commercial Opportunity in Fast-Growing City of Waller!

Seize this incredible chance to invest in a thriving area! This 3,600 SF all-steel commercial building is ready for your business and offers limitless potential in a city experiencing rapid growth. Here's why this property is an outstanding opportunity:

- 2 Corner Lots with city utilities and ample street parking, making it highly accessible for customers and employees alike.
- A new 5-ton HVAC unit ensures your business operates in comfort year-round.
- Electric heat and a metal roof (recently re-coated) offer durability and cost-efficiency, ensuring long-term reliability.
- Large open area next to the building provides additional space for storage, parking, or even a playground—ideal for daycare businesses or any expanding operation.
- A privacy-fenced area behind the building for added security and convenience.
- 3 bathrooms with multiple sinks & counters to accommodate staff and clients.
- Large room in the corner already plumbed for a kitchen, providing the perfect space for food service or break rooms.
- Versatile Zoning: Perfect for retail, office space, warehouse use, or any other business venture you have in mind.