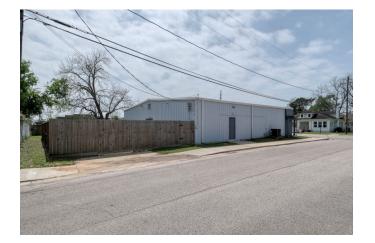

## Prime Commercial Opportunity in Fast-Growing City of Waller!

Seize this incredible chance to invest in a thriving area! This 3,600 SF all-steel commercial building is ready for your business and offers limitless potential in a city experiencing rapid growth. Here's why this property is an outstanding opportunity:

- 2 Corner Lots with city utilities and ample street parking, making it highly accessible for customers and employees alike.
- A new 5-ton HVAC unit ensures your business operates in comfort year-round.
- Electric heat and a metal roof (recently re-coated) offer durability and cost-efficiency, ensuring long-term reliability.
- Large open area next to the building provides additional space for storage, parking, or even a playground—ideal for daycare businesses or any expanding operation.
- A privacy-fenced area behind the building for added security and convenience.
- 3 bathrooms with multiple sinks & counters to accommodate staff and clients.
- Large room in the corner already plumbed for a kitchen, providing the perfect space for food service or break rooms.
- Versatile Zoning: Perfect for retail, office space, warehouse use, or any other business venture you have in mind.