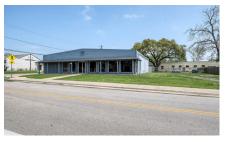

## Prime Commercial Opportunity in Fast-Growing City of Waller!

Seize this incredible chance to invest in a thriving area! This 3,600 SF all-steel commercial building is ready for your business and offers limitless potential in a city experiencing rapid growth. Here's why this property is an outstanding opportunity:

- 2 Corner Lots with city utilities and ample street parking, making it highly accessible for customers and employees alike.
- A new 5-ton HVAC unit ensures your business operates in comfort year-round.
- Electric heat and a metal roof (recently re-coated) offer durability and cost-efficiency, ensuring long-term reliability.
- Large open area next to the building provides additional space for storage, parking, or even a playground—ideal for daycare businesses or any expanding operation.
- A privacy-fenced area behind the building for added security and convenience.
- 3 bathrooms with multiple sinks & counters to accommodate staff and clients.
- Large room in the corner already plumbed for a kitchen, providing the perfect space for food service or break rooms.
- Versatile Zoning: Perfect for retail, office space, warehouse use, or any other business venture you have in mind.