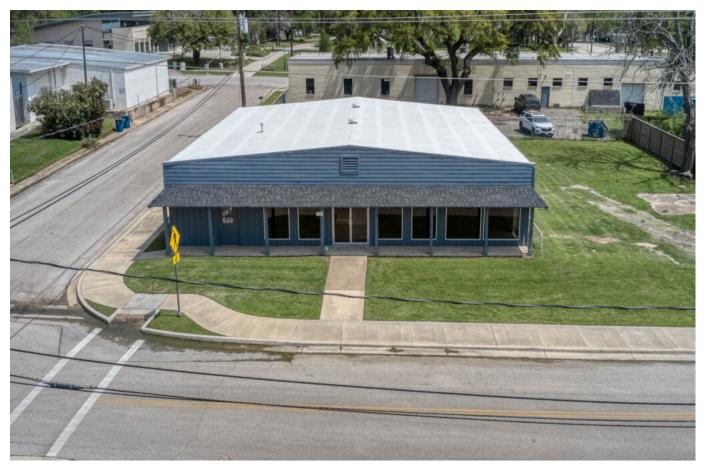

## Prime Commercial Opportunity in Fast-Growing City of Waller!

Seize this incredible chance to invest in a thriving area! This 3,600 SF all-steel commercial building is ready for your business and offers limitless potential in a city experiencing rapid growth. Here's why this property is an outstanding opportunity:

- 2 Corner Lots with city utilities and ample street parking, making it highly accessible for customers and employees alike.
- A new 5-ton HVAC unit ensures your business operates in comfort year-round.
- Electric heat and a metal roof (recently re-coated) offer durability and cost-efficiency, ensuring long-term reliability.
- Large open area next to the building provides additional space for storage, parking, or even a playground—ideal for daycare businesses or any expanding operation.
- A privacy-fenced area behind the building for added security and convenience.
- 3 bathrooms with multiple sinks & counters to accommodate staff and clients.
- Large room in the corner already plumbed for a kitchen, providing the perfect space for food service or break rooms.
- Versatile Zoning: Perfect for retail, office space, warehouse use, or any other business venture you have in mind.