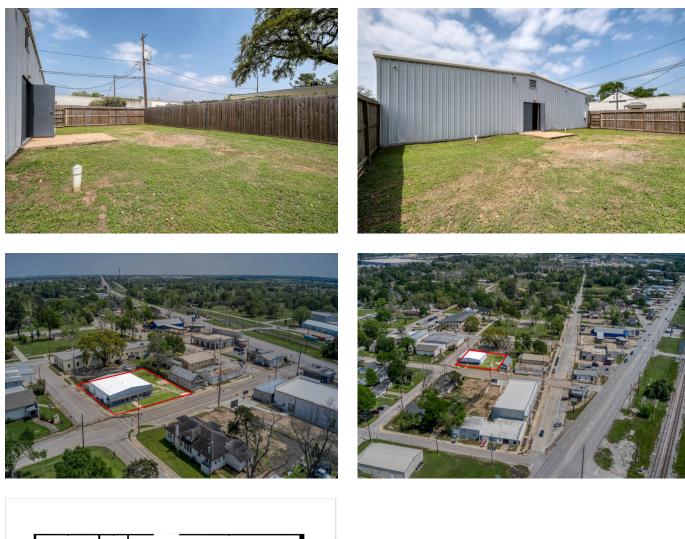

## Prime Commercial Opportunity in Fast-Growing City of Waller!

Seize this incredible chance to invest in a thriving area! This 3,600 SF all-steel commercial building is ready for your business and offers limitless potential in a city experiencing rapid growth. Here's why this property is an outstanding opportunity:

- 2 Corner Lots with city utilities and ample street parking, making it highly accessible for customers and employees alike.
- A new 5-ton HVAC unit ensures your business operates in comfort year-round.
- Electric heat and a metal roof (recently re-coated) offer durability and cost-efficiency, ensuring long-term reliability.
- Large open area next to the building provides additional space for storage, parking, or even a playground—ideal for daycare businesses or any expanding operation.
- A privacy-fenced area behind the building for added security and convenience.
- 3 bathrooms with multiple sinks & counters to accommodate staff and clients.
- Large room in the corner already plumbed for a kitchen, providing the perfect space for food service or break rooms.
- Versatile Zoning: Perfect for retail, office space, warehouse use, or any other business venture you have in mind.

Acres: Call for Info Lease Price: 4500 Mth City: Waller

County: Waller State: TX Zip: 77484

> Timothy Phelan TimothyPhelan

Image not found or type unknown

tphelan@WallerCountyLand.com 281-723-9656

Texas Real Estate Commision Information About Brokerage Service » | Texas Real Estate Commision Consumer Protection Notice »