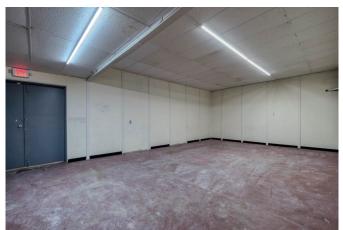

## Prime Commercial Opportunity in Fast-Growing City of Waller!

Seize this incredible chance to invest in a thriving area! This 3,600 SF all-steel commercial building is ready for your business and offers limitless potential in a city experiencing rapid growth. Here's why this property is an outstanding opportunity:

- 2 Corner Lots with city utilities and ample street parking, making it highly accessible for customers and employees alike.
- A new 5-ton HVAC unit ensures your business operates in comfort year-round.
- Electric heat and a metal roof (recently re-coated) offer durability and cost-efficiency, ensuring long-term reliability.
- Large open area next to the building provides additional space for storage, parking, or even a playground—ideal for daycare businesses or any expanding operation.
- A privacy-fenced area behind the building for added security and convenience.
- 3 bathrooms with multiple sinks & counters to accommodate staff and clients.
- Large room in the corner already plumbed for a kitchen, providing the perfect space for food service or break rooms.
- Versatile Zoning: Perfect for retail, office space, warehouse use, or any other business venture you have in mind.