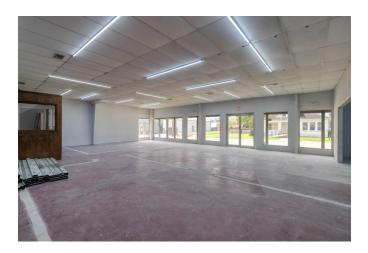

## Prime Commercial Opportunity in Fast-Growing City of Waller!

Seize this incredible chance to invest in a thriving area! This 3,600 SF all-steel commercial building is ready for your business and offers limitless potential in a city experiencing rapid growth. Here's why this property is an outstanding opportunity:

- 2 Corner Lots with city utilities and ample street parking, making it highly accessible for customers and employees alike.
- A new 5-ton HVAC unit ensures your business operates in comfort year-round.
- Electric heat and a metal roof (recently re-coated) offer durability and cost-efficiency, ensuring long-term reliability.
- Large open area next to the building provides additional space for storage, parking, or even a playground—ideal for daycare businesses or any expanding operation.
- A privacy-fenced area behind the building for added security and convenience.
- 3 bathrooms with multiple sinks & counters to accommodate staff and clients.
- Large room in the corner already plumbed for a kitchen, providing the perfect space for food service or break rooms.
- Versatile Zoning: Perfect for retail, office space, warehouse use, or any other business venture you have in mind.