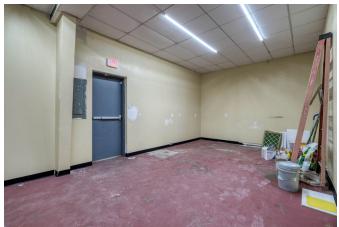

## Prime Commercial Opportunity in Fast-Growing City of Waller!

Seize this incredible chance to invest in a thriving area! This 3,600 SF all-steel commercial building is ready for your business and offers limitless potential in a city experiencing rapid growth. Here's why this property is an outstanding opportunity:

- 2 Corner Lots with city utilities and ample street parking, making it highly accessible for customers and employees alike.
- A new 5-ton HVAC unit ensures your business operates in comfort year-round.
- Electric heat and a metal roof (recently re-coated) offer durability and cost-efficiency, ensuring long-term reliability.
- Large open area next to the building provides additional space for storage, parking, or even a playground—ideal for daycare businesses or any expanding operation.
- A privacy-fenced area behind the building for added security and convenience.
- 3 bathrooms with multiple sinks & counters to accommodate staff and clients.
- Large room in the corner already plumbed for a kitchen, providing the perfect space for food service or break rooms.
- Versatile Zoning: Perfect for retail, office space, warehouse use, or any other business venture you have in mind.