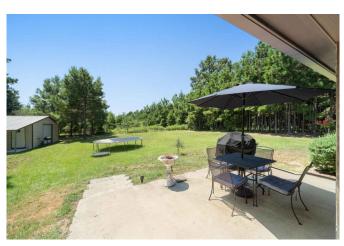

## Description:

Welcome home! This charming home is located on a spacious 1-acre unrestricted cleared lot, providing plenty of space and privacy. Enjoy the peace & quiet from the comfort of the front and back porches, perfect for relaxing. Inside, you'll find a split floor plan featuring 3 bedrooms, 2 full baths, and an open-concept living, dining, and kitchen area. The home is equipped with a generator that powers the entire house and solar panels that significantly reduce electricity costs. With a durable metal roof, you likely won't need to worry about replacement. Additionally, the property includes a versatile 30x30 metal building, prepped for electricity with wiring and a breaker panel ready for installation. Featuring a roll-up door and a 10x30 overhang, this space is perfect for a workshop, storage, entertaining, or other creative projects. Finding an unrestricted 1-acre property like this is raredon't miss out on this unique opportunity!