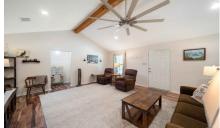

## Description:

Welcome home! This charming home is located on a spacious 1-acre unrestricted cleared lot, providing plenty of space and privacy. Enjoy the peace & quiet from the comfort of the front and back porches, perfect for relaxing. Inside, you'll find a split floor plan featuring 3 bedrooms, 2 full baths, and an open-concept living, dining, and kitchen area. The home is equipped with a generator that powers the entire house and solar panels that significantly reduce electricity costs. With a durable metal roof, you likely won't need to worry about replacement. Additionally, the property includes a versatile 30x30 metal building, prepped for electricity with wiring and a breaker panel ready for installation. Featuring a roll-up door and a 10x30 overhang, this space is perfect for a workshop, storage, entertaining, or other creative projects. Finding an unrestricted 1-acre property like this is raredon't miss out on this unique opportunity!