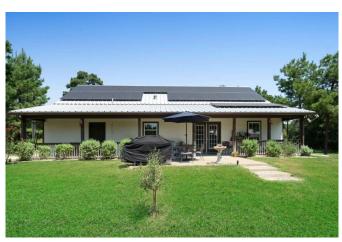

## Description:

Welcome home! This charming home is located on a spacious 1-acre unrestricted cleared lot, providing plenty of space and privacy. Enjoy the peace & quiet from the comfort of the front and back porches, perfect for relaxing. Inside, you'll find a split floor plan featuring 3 bedrooms, 2 full baths, and an open-concept living, dining, and kitchen area. The home is equipped with a generator that powers the entire house and solar panels that significantly reduce electricity costs. With a durable metal roof, you likely won't need to worry about replacement. Additionally, the property includes a versatile 30x30 metal building, prepped for electricity with wiring and a breaker panel ready for installation. Featuring a roll-up door and a 10x30 overhang, this space is perfect for a workshop, storage, entertaining, or other creative projects. Finding an unrestricted 1-acre property like this is raredon't miss out on this unique opportunity!