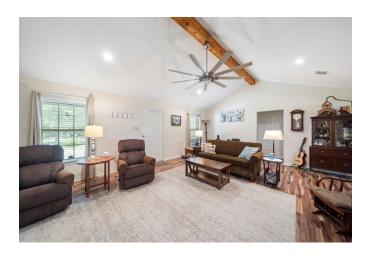

## Description:

Welcome home! This charming home is located on a spacious 1-acre unrestricted cleared lot, providing plenty of space and privacy. Enjoy the peace & quiet from the comfort of the front and back porches, perfect for relaxing. Inside, you'll find a split floor plan featuring 3 bedrooms, 2 full baths, and an open-concept living, dining, and kitchen area. The home is equipped with a generator that powers the entire house and solar panels that significantly reduce electricity costs. With a durable metal roof, you likely won't need to worry about replacement. Additionally, the property includes a versatile 30x30 metal building, prepped for electricity with wiring and a breaker panel ready for installation. Featuring a roll-up door and a 10x30 overhang, this space is perfect for a workshop, storage, entertaining, or other creative projects. Finding an unrestricted 1-acre property like this is raredon't miss out on this unique opportunity!