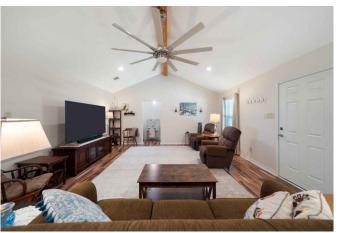

## Description:

Welcome home! This charming home is located on a spacious 1-acre unrestricted cleared lot, providing plenty of space and privacy. Enjoy the peace & quiet from the comfort of the front and back porches, perfect for relaxing. Inside, you'll find a split floor plan featuring 3 bedrooms, 2 full baths, and an open-concept living, dining, and kitchen area. The home is equipped with a generator that powers the entire house and solar panels that significantly reduce electricity costs. With a durable metal roof, you likely won't need to worry about replacement. Additionally, the property includes a versatile 30x30 metal building, prepped for electricity with wiring and a breaker panel ready for installation. Featuring a roll-up door and a 10x30 overhang, this space is perfect for a workshop, storage, entertaining, or other creative projects. Finding an unrestricted 1-acre property like this is raredon't miss out on this unique opportunity!