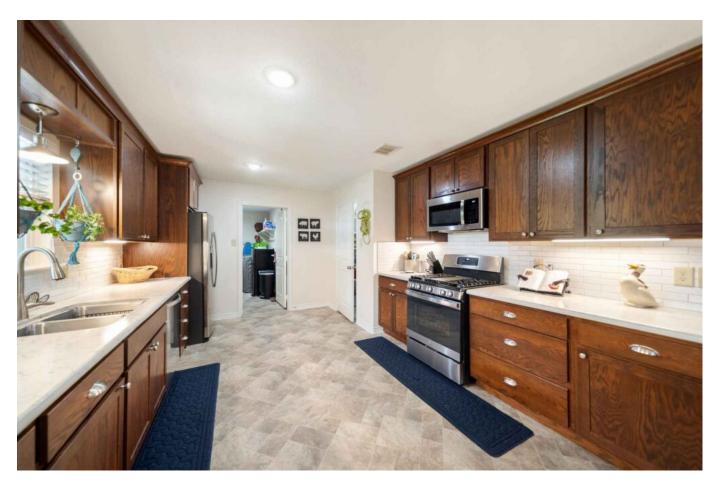

## Description:

Welcome home! This charming home is located on a spacious 1-acre unrestricted cleared lot, providing plenty of space and privacy. Enjoy the peace & quiet from the comfort of the front and back porches, perfect for relaxing. Inside, you'll find a split floor plan featuring 3 bedrooms, 2 full baths, and an open-concept living, dining, and kitchen area. The home is equipped with a generator that powers the entire house and solar panels that significantly reduce electricity costs. With a durable metal roof, you likely won't need to worry about replacement. Additionally, the property includes a versatile 30x30 metal building, prepped for electricity with wiring and a breaker panel ready for installation. Featuring a roll-up door and a 10x30 overhang, this space is perfect for a workshop, storage, entertaining, or other creative projects. Finding an unrestricted 1-acre property like this is raredon't miss out on this unique opportunity!