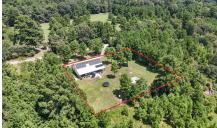

## Description:

Welcome home! This charming home is located on a spacious 1-acre unrestricted cleared lot, providing plenty of space and privacy. Enjoy the peace & quiet from the comfort of the front and back porches, perfect for relaxing. Inside, you'll find a split floor plan featuring 3 bedrooms, 2 full baths, and an open-concept living, dining, and kitchen area. The home is equipped with a generator that powers the entire house and solar panels that significantly reduce electricity costs. With a durable metal roof, you likely won't need to worry about replacement. Additionally, the property includes a versatile 30x30 metal building, prepped for electricity with wiring and a breaker panel ready for installation. Featuring a roll-up door and a 10x30 overhang, this space is perfect for a workshop, storage, entertaining, or other creative projects. Finding an unrestricted 1-acre property like this is raredon't miss out on this unique opportunity!

Acres: 1

List Price: \$415,000

City: Plantersville

County: Grimes

State: Texas

Zip: 77363

Rendy Elizalde

RendyElizalde