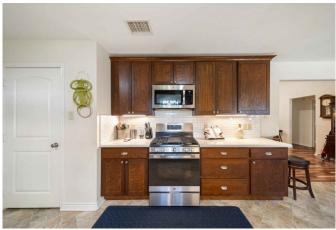

## Description:

Welcome home! This charming home is located on a spacious 1-acre unrestricted cleared lot, providing plenty of space and privacy. Enjoy the peace & quiet from the comfort of the front and back porches, perfect for relaxing. Inside, you'll find a split floor plan featuring 3 bedrooms, 2 full baths, and an open-concept living, dining, and kitchen area. The home is equipped with a generator that powers the entire house and solar panels that significantly reduce electricity costs. With a durable metal roof, you likely won't need to worry about replacement. Additionally, the property includes a versatile 30x30 metal building, prepped for electricity with wiring and a breaker panel ready for installation. Featuring a roll-up door and a 10x30 overhang, this space is perfect for a workshop, storage, entertaining, or other creative projects. Finding an unrestricted 1-acre property like this is raredon't miss out on this unique opportunity!