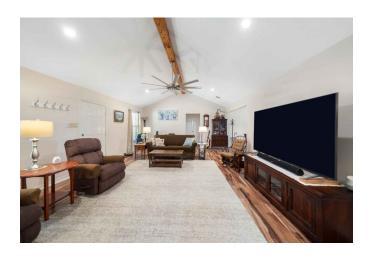

## Description:

Welcome home! This charming home is located on a spacious 1-acre unrestricted cleared lot, providing plenty of space and privacy. Enjoy the peace & quiet from the comfort of the front and back porches, perfect for relaxing. Inside, you'll find a split floor plan featuring 3 bedrooms, 2 full baths, and an open-concept living, dining, and kitchen area. The home is equipped with a generator that powers the entire house and solar panels that significantly reduce electricity costs. With a durable metal roof, you likely won't need to worry about replacement. Additionally, the property includes a versatile 30x30 metal building, prepped for electricity with wiring and a breaker panel ready for installation. Featuring a roll-up door and a 10x30 overhang, this space is perfect for a workshop, storage, entertaining, or other creative projects. Finding an unrestricted 1-acre property like this is raredon't miss out on this unique opportunity!