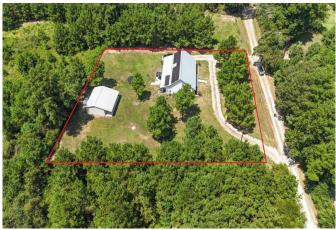

## Description:

Welcome home! This charming home is located on a spacious 1-acre unrestricted cleared lot, providing plenty of space and privacy. Enjoy the peace & quiet from the comfort of the front and back porches, perfect for relaxing. Inside, you'll find a split floor plan featuring 3 bedrooms, 2 full baths, and an open-concept living, dining, and kitchen area. The home is equipped with a generator that powers the entire house and solar panels that significantly reduce electricity costs. With a durable metal roof, you likely won't need to worry about replacement. Additionally, the property includes a versatile 30x30 metal building, prepped for electricity with wiring and a breaker panel ready for installation. Featuring a roll-up door and a 10x30 overhang, this space is perfect for a workshop, storage, entertaining, or other creative projects. Finding an unrestricted 1-acre property like this is raredon't miss out on this unique opportunity!

Acres: 1

List Price: \$415,000

City: Plantersville

County: Grimes

State: Texas

Zip: 77363

Rendy Elizalde

RendyElizalde