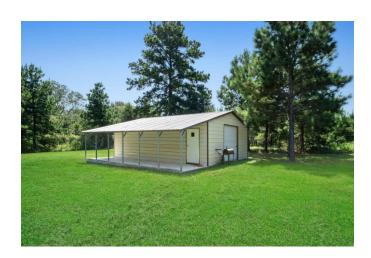

## Description:

Welcome home! This charming home is located on a spacious 1-acre unrestricted cleared lot, providing plenty of space and privacy. Enjoy the peace & quiet from the comfort of the front and back porches, perfect for relaxing. Inside, you'll find a split floor plan featuring 3 bedrooms, 2 full baths, and an open-concept living, dining, and kitchen area. The home is equipped with a generator that powers the entire house and solar panels that significantly reduce electricity costs. With a durable metal roof, you likely won't need to worry about replacement. Additionally, the property includes a versatile 30x30 metal building, prepped for electricity with wiring and a breaker panel ready for installation. Featuring a roll-up door and a 10x30 overhang, this space is perfect for a workshop, storage, entertaining, or other creative projects. Finding an unrestricted 1-acre property like this is raredon't miss out on this unique opportunity!