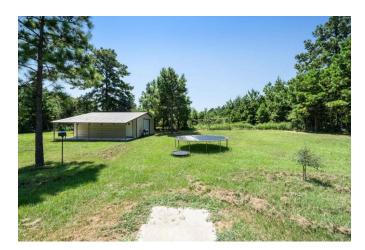

## Description:

Welcome home! This charming home is located on a spacious 1-acre unrestricted cleared lot, providing plenty of space and privacy. Enjoy the peace & quiet from the comfort of the front and back porches, perfect for relaxing. Inside, you'll find a split floor plan featuring 3 bedrooms, 2 full baths, and an open-concept living, dining, and kitchen area. The home is equipped with a generator that powers the entire house and solar panels that significantly reduce electricity costs. With a durable metal roof, you likely won't need to worry about replacement. Additionally, the property includes a versatile 30x30 metal building, prepped for electricity with wiring and a breaker panel ready for installation. Featuring a roll-up door and a 10x30 overhang, this space is perfect for a workshop, storage, entertaining, or other creative projects. Finding an unrestricted 1-acre property like this is raredon't miss out on this unique opportunity!