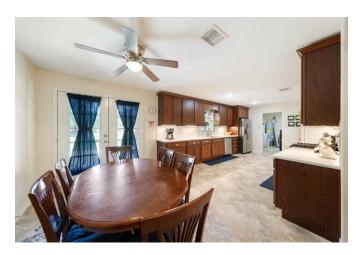

## Description:

Welcome home! This charming home is located on a spacious 1-acre unrestricted cleared lot, providing plenty of space and privacy. Enjoy the peace & quiet from the comfort of the front and back porches, perfect for relaxing. Inside, you'll find a split floor plan featuring 3 bedrooms, 2 full baths, and an open-concept living, dining, and kitchen area. The home is equipped with a generator that powers the entire house and solar panels that significantly reduce electricity costs. With a durable metal roof, you likely won't need to worry about replacement. Additionally, the property includes a versatile 30x30 metal building, prepped for electricity with wiring and a breaker panel ready for installation. Featuring a roll-up door and a 10x30 overhang, this space is perfect for a workshop, storage, entertaining, or other creative projects. Finding an unrestricted 1-acre property like this is raredon't miss out on this unique opportunity!