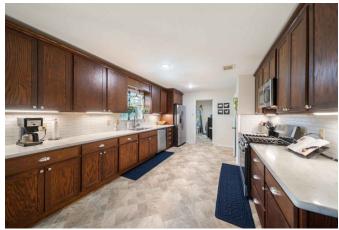

## Description:

Welcome home! This charming home is located on a spacious 1-acre unrestricted cleared lot, providing plenty of space and privacy. Enjoy the peace & quiet from the comfort of the front and back porches, perfect for relaxing. Inside, you'll find a split floor plan featuring 3 bedrooms, 2 full baths, and an open-concept living, dining, and kitchen area. The home is equipped with a generator that powers the entire house and solar panels that significantly reduce electricity costs. With a durable metal roof, you likely won't need to worry about replacement. Additionally, the property includes a versatile 30x30 metal building, prepped for electricity with wiring and a breaker panel ready for installation. Featuring a roll-up door and a 10x30 overhang, this space is perfect for a workshop, storage, entertaining, or other creative projects. Finding an unrestricted 1-acre property like this is raredon't miss out on this unique opportunity!