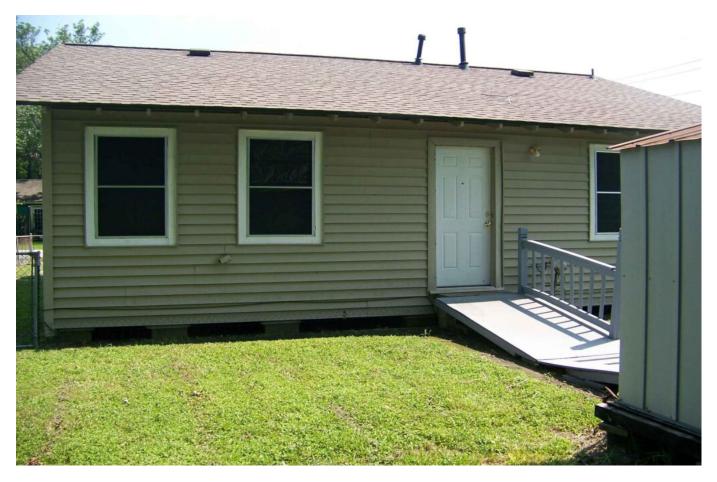

## Description:

INVESTORS DREAM! House across street is a food establishment. Home has handicap ramp assessable for wheelchair. 3 bedrooms and a Study/dining which coming out of the family room. House has ramp from back door to utility shed. Also hasanother small shed in the backyard.