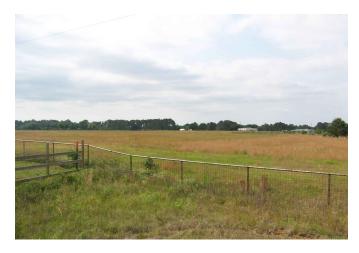

## Description:

32 acres in great location! Commercial or residential potential. Ripe for development and already platted for a smallsubdivision. 31 lots from 0.75 AC to 1.3 AC. Public water system available. Possible detention in place. Build your roads & start building houses. Property adjoins quiet subdivision of Cedar Creek Ranch (Phase 1). High and dry with no Flood Plain! Easy access to Hwy. 290 See attachments/Docs for additional information.