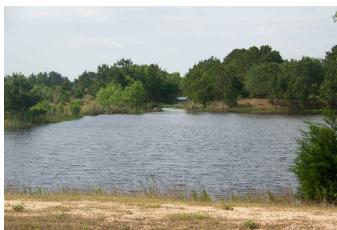

## Description:

32 acres in great location! Commercial or residential potential. Ripe for development and already platted for a smallsubdivision. 31 lots from 0.75 AC to 1.3 AC. Public water system available. Possible detention in place. Build your roads & start building houses. Property adjoins quiet subdivision of Cedar Creek Ranch (Phase 1). High and dry with no Flood Plain! Easy access to Hwy. 290 See attachments/Docs for additional information.