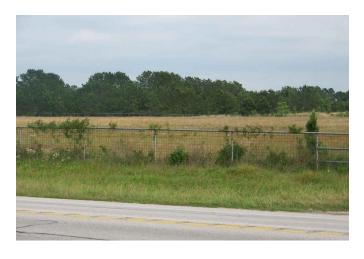

## Description:

32 acres in great location! Commercial or residential potential. Ripe for development and already platted for a smallsubdivision. 31 lots from 0.75 AC to 1.3 AC. Public water system available. Possible detention in place. Build your roads & start building houses. Property adjoins quiet subdivision of Cedar Creek Ranch (Phase 1). High and dry with no Flood Plain! Easy access to Hwy. 290 See attachments/Docs for additional information.