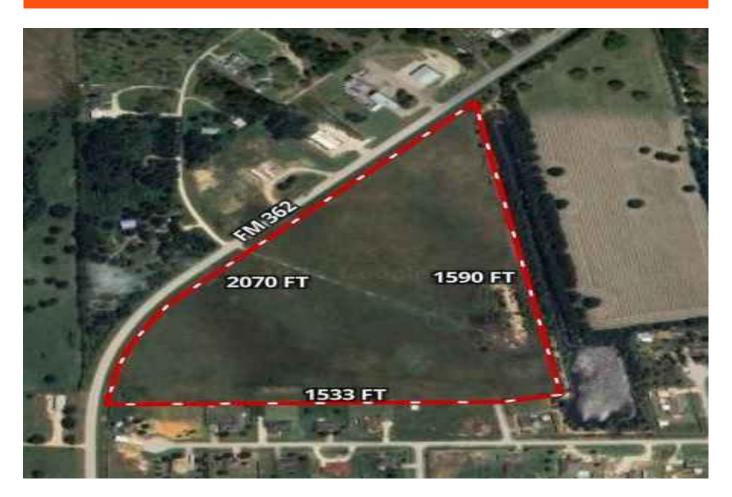

## Description:

32 acres in great location! Commercial or residential potential. Ripe for development and already platted for a smallsubdivision. 31 lots from 0.75 AC to 1.3 AC. Public water system available. Possible detention in place. Build your roads & start building houses. Property adjoins quiet subdivision of Cedar Creek Ranch (Phase 1). High and dry with no Flood Plain! Easy access to Hwy. 290 See attachments/Docs for additional information.

Acres: 33

List Price: \$2,500,000

City: Waller

County: Waller

State: Texas

Zip: 77484

Joel Lopez
JoelLopez

Image not found or type unknown