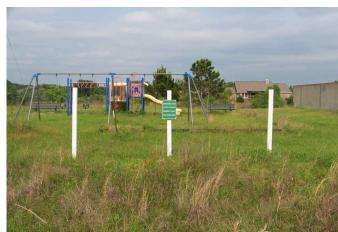

## Description:

32 acres in great location! Commercial or residential potential. Ripe for development and already platted for a smallsubdivision. 31 lots from 0.75 AC to 1.3 AC. Public water system available. Possible detention in place. Build your roads & start building houses. Property adjoins quiet subdivision of Cedar Creek Ranch (Phase 1). High and dry with no Flood Plain! Easy access to Hwy. 290 See attachments/Docs for additional information.