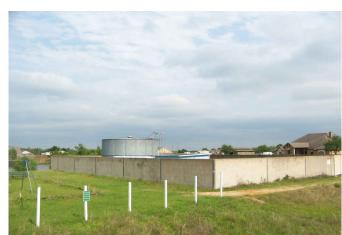

## Description:

32 acres in great location! Commercial or residential potential. Ripe for development and already platted for a smallsubdivision. 31 lots from 0.75 AC to 1.3 AC. Public water system available. Possible detention in place. Build your roads & start building houses. Property adjoins quiet subdivision of Cedar Creek Ranch (Phase 1). High and dry with no Flood Plain! Easy access to Hwy. 290 See attachments/Docs for additional information.