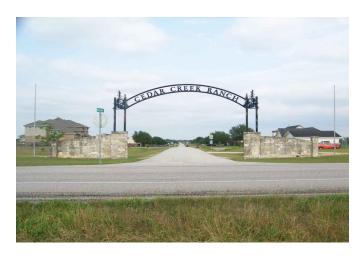

## Description:

32 acres in great location! Commercial or residential potential. Ripe for development and already platted for a smallsubdivision. 31 lots from 0.75 AC to 1.3 AC. Public water system available. Possible detention in place. Build your roads & start building houses. Property adjoins quiet subdivision of Cedar Creek Ranch (Phase 1). High and dry with no Flood Plain! Easy access to Hwy. 290 See attachments/Docs for additional information.