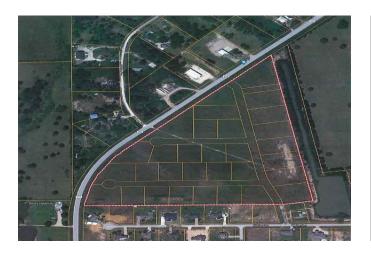

## Description:

32 acres in great location! Commercial or residential potential. Ripe for development and already platted for a smallsubdivision. 31 lots from 0.75 AC to 1.3 AC. Public water system available. Possible detention in place. Build your roads & start building houses. Property adjoins quiet subdivision of Cedar Creek Ranch (Phase 1). High and dry with no Flood Plain! Easy access to Hwy. 290 See attachments/Docs for additional information.

Acres: 33

List Price: \$2,500,000

City: Waller

County: Waller

State: Texas

Zip: 77484

Joel Lopez
JoelLopez

Image not found or type unknown