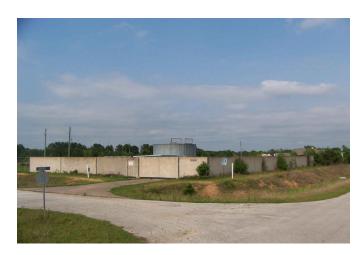

## Description:

32 acres in great location! Commercial or residential potential. Ripe for development and already platted for a smallsubdivision. 31 lots from 0.75 AC to 1.3 AC. Public water system available. Possible detention in place. Build your roads & start building houses. Property adjoins quiet subdivision of Cedar Creek Ranch (Phase 1). High and dry with no Flood Plain! Easy access to Hwy. 290 See attachments/Docs for additional information.