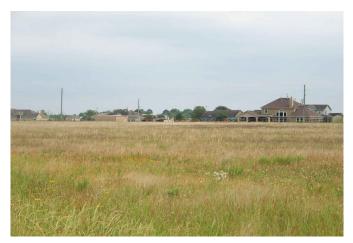

## Description:

32 acres in great location! Commercial or residential potential. Ripe for development and already platted for a smallsubdivision. 31 lots from 0.75 AC to 1.3 AC. Public water system available. Possible detention in place. Build your roads & start building houses. Property adjoins quiet subdivision of Cedar Creek Ranch (Phase 1). High and dry with no Flood Plain! Easy access to Hwy. 290 See attachments/Docs for additional information.