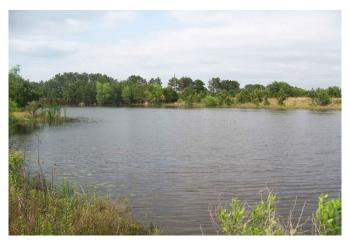

## Description:

32 acres in great location! Commercial or residential potential. Ripe for development and already platted for a smallsubdivision. 31 lots from 0.75 AC to 1.3 AC. Public water system available. Possible detention in place. Build your roads & start building houses. Property adjoins quiet subdivision of Cedar Creek Ranch (Phase 1). High and dry with no Flood Plain! Easy access to Hwy. 290 See attachments/Docs for additional information.