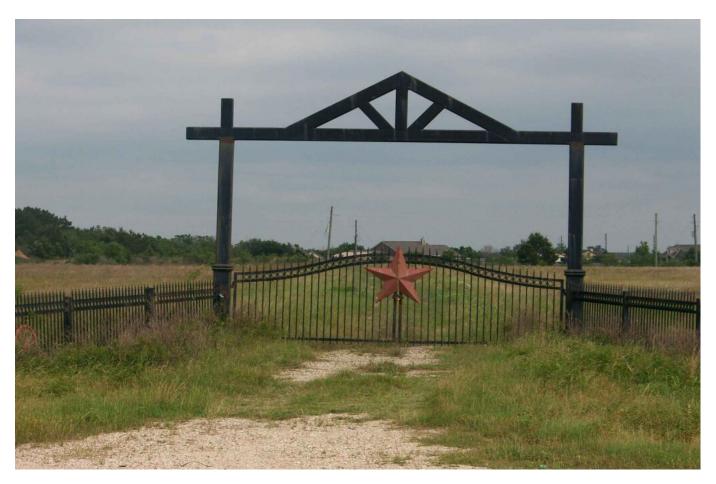

## Description:

32 acres in great location! Commercial or residential potential. Ripe for development and already platted for a smallsubdivision. 31 lots from 0.75 AC to 1.3 AC. Public water system available. Possible detention in place. Build your roads & start building houses. Property adjoins quiet subdivision of Cedar Creek Ranch (Phase 1). High and dry with no Flood Plain! Easy access to Hwy. 290 See attachments/Docs for additional information.