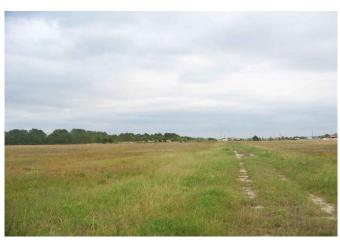

## Description:

32 acres in great location! Commercial or residential potential. Ripe for development and already platted for a smallsubdivision. 31 lots from 0.75 AC to 1.3 AC. Public water system available. Possible detention in place. Build your roads & start building houses. Property adjoins quiet subdivision of Cedar Creek Ranch (Phase 1). High and dry with no Flood Plain! Easy access to Hwy. 290 See attachments/Docs for additional information.