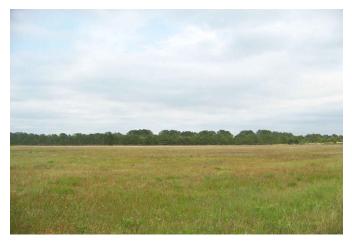

## Description:

32 acres in great location! Commercial or residential potential. Ripe for development and already platted for a smallsubdivision. 31 lots from 0.75 AC to 1.3 AC. Public water system available. Possible detention in place. Build your roads & start building houses. Property adjoins quiet subdivision of Cedar Creek Ranch (Phase 1). High and dry with no Flood Plain! Easy access to Hwy. 290 See attachments/Docs for additional information.