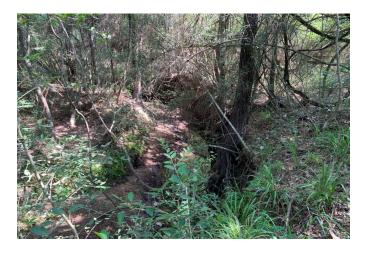

## Description:

This one should not last long!!! A nice Wooded tract allowing for Mobile Homes or to build your Dream Home. There is Electricity already located on the property and Public Water is available at the Street or drill your own water well. There is a 30 x 60 Horse barn on a concrete slab with 5 Stalls and a Tack Room (please verify the dimensions). There is a meandering seasonal creek at the back of the property and fenced on 2 sides with some cross fencing.