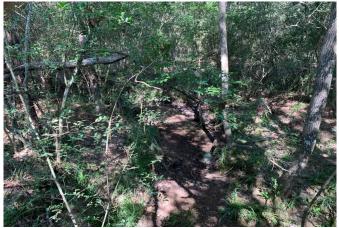

## Description:

This one should not last long!!! A nice Wooded tract allowing for Mobile Homes or to build your Dream Home. There is Electricity already located on the property and Public Water is available at the Street or drill your own water well. There is a 30 x 60 Horse barn on a concrete slab with 5 Stalls and a Tack Room (please verify the dimensions). There is a meandering seasonal creek at the back of the property and fenced on 2 sides with some cross fencing.