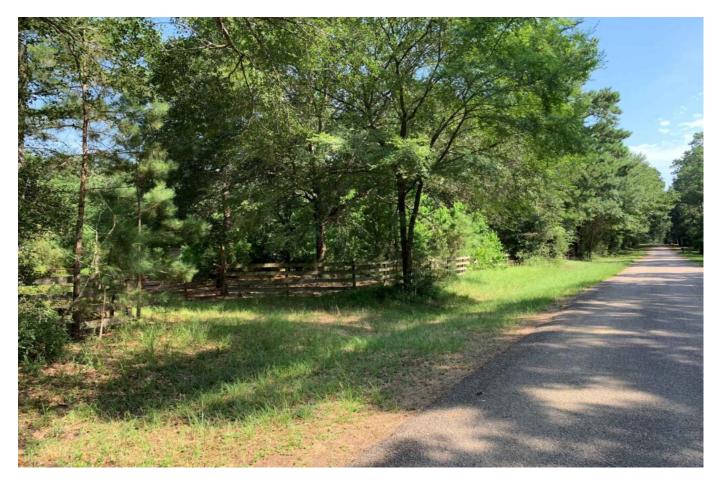

## Description:

This one should not last long!!! A nice Wooded tract allowing for Mobile Homes or to build your Dream Home. There is Electricity already located on the property and Public Water is available at the Street or drill your own water well. There is a 30 x 60 Horse barn on a concrete slab with 5 Stalls and a Tack Room (please verify the dimensions). There is a meandering seasonal creek at the back of the property and fenced on 2 sides with some cross fencing.

Acres: 4

List Price: \$200,000

City: Hockley

County: Waller

State: Texas

Zip: 77447

ronnie cvan winkle @gmail.com

713-254-4704