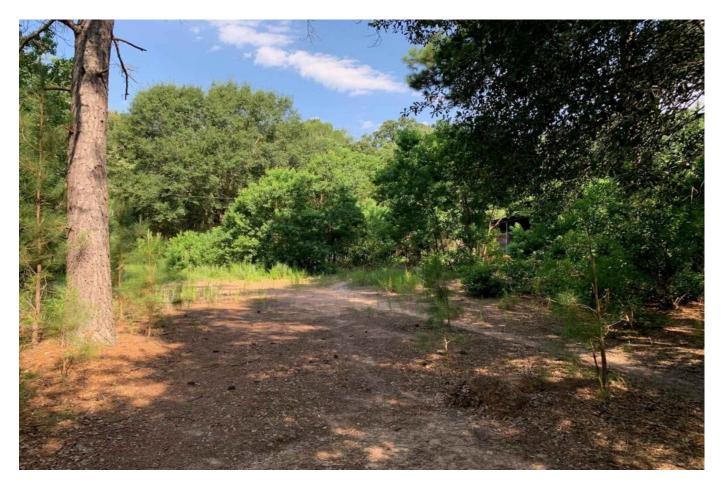

## Description:

This one should not last long!!! A nice Wooded tract allowing for Mobile Homes or to build your Dream Home. There is Electricity already located on the property and Public Water is available at the Street or drill your own water well. There is a 30 x 60 Horse barn on a concrete slab with 5 Stalls and a Tack Room (please verify the dimensions). There is a meandering seasonal creek at the back of the property and fenced on 2 sides with some cross fencing.