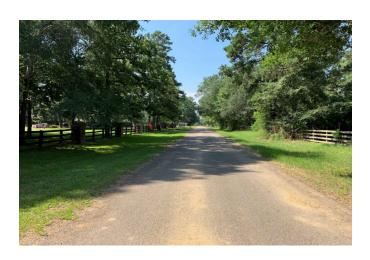

## Description:

This one should not last long!!! A nice Wooded tract allowing for Mobile Homes or to build your Dream Home. There is Electricity already located on the property and Public Water is available at the Street or drill your own water well. There is a 30 x 60 Horse barn on a concrete slab with 5 Stalls and a Tack Room (please verify the dimensions). There is a meandering seasonal creek at the back of the property and fenced on 2 sides with some cross fencing.

Acres: 4

List Price: \$200,000

City: Hockley

County: Waller

State: Texas

Zip: 77447

ronnie cvan winkle @gmail.com

713-254-4704