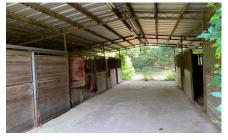

## Description:

This one should not last long!!! A nice Wooded tract allowing for Mobile Homes or to build your Dream Home. There is Electricity already located on the property and Public Water is available at the Street or drill your own water well. There is a 30 x 60 Horse barn on a concrete slab with 5 Stalls and a Tack Room (please verify the dimensions). There is a meandering seasonal creek at the back of the property and fenced on 2 sides with some cross fencing.